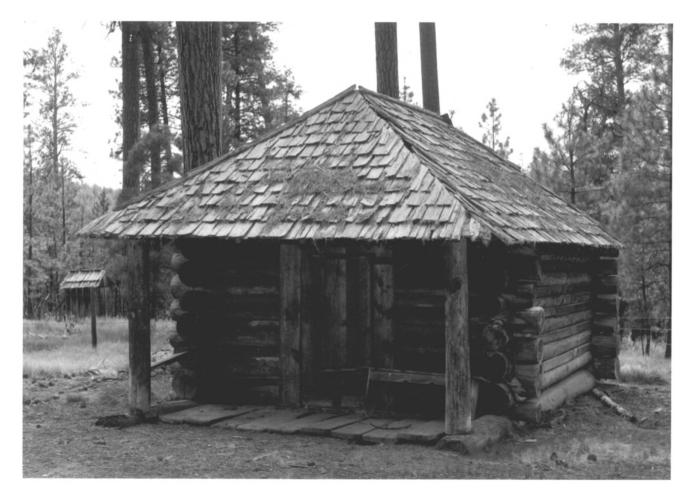

Allison Ranger Station Burns, Oregon Burns Photo Service, 6/74

Harney ca.

Burns Photo Service Box 269 Burns, Or

C.

Cabin faces east. Front and side of cabin.

SEP 12 1980 JUL 1 1980

214

Harney CR. Allison Ranger Station Burns, Oregon Burns Photo Service, 6/74 Burns Photo Service Box 269 Burns, Or Cabin faces east. Front and side of cabin. Wooden hinge on door. "Out-building" visible to left of cabin. D.