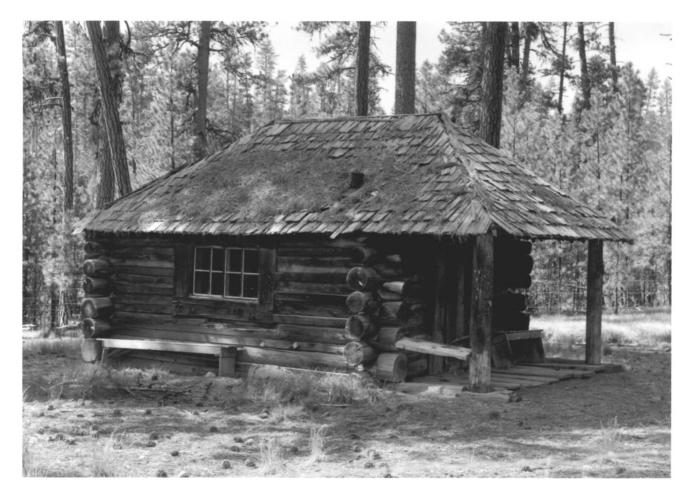

SEP 12 1980-314 JUL 1 1980

Allison Ranger Station Burns, Oregon

Harney co.

Burns Photo Service, 6/74 Box 269 Burns, Or

Cabin front faces east. Front and side of cabin. A. JUL 1 1980 4/4