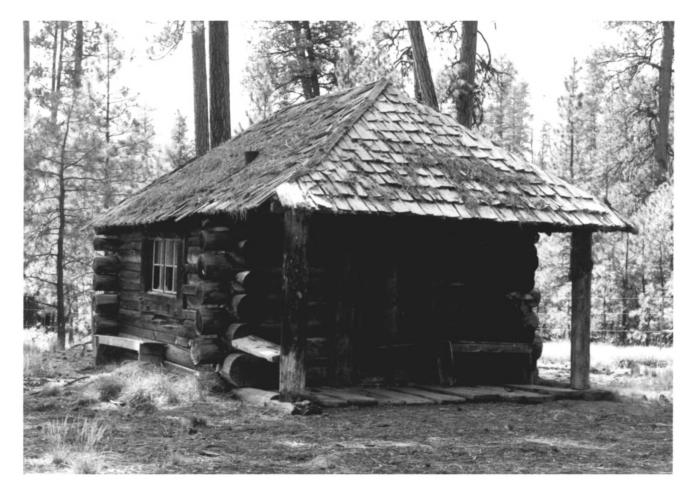

Allison Ranger Station Burns, Oregon Burns Photo Service, 6/74

Harney ca.

Burns Photo Service Box 269 Burns, Or

C.

Cabin faces east. Front and side of cabin.

SEP 12 1980 JUL 1 1980

214

Harney CR. Allison Ranger Station Burns, Oregon Burns Photo Service, 6/74 Burns Photo Service Box 269 Burns, Or Cabin faces east. Front and side of cabin. Wooden hinge on door. "Out-building" visible to left of cabin. D.