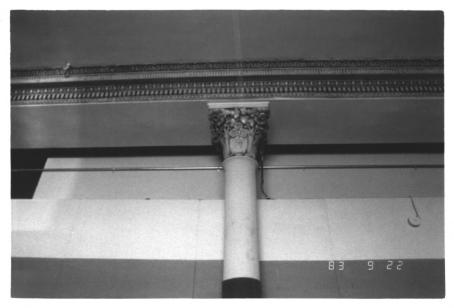

SEPTEMBER 1983

The SEGAL BUILDING 1200 ATLANTIC AVENUE ATLANTIC CITY, N.J. 08401 DETAIL OF COLUMN WITH ORIGINAL CAPITAL DESIGN; SHOW ROOM.

Photo 5 of 8 Series II

Negative with Janet Foster Morristown, N.J.