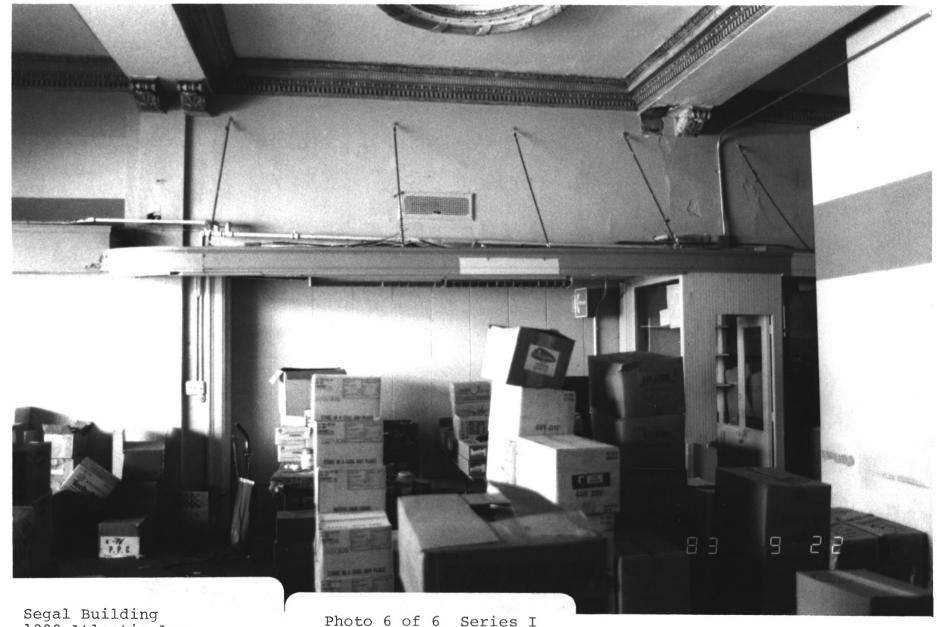

1200 Atlantic Avenue Atlantic City, N.J. 08401

Atlantic County

Present interior of show room. Only surviving interior awning.

Photograher: Janet Foster Sept. 1983. Negs. w/ JWF

SERIES I PHOTO I of B SEGAL BUILDING 1200 ATLANTIC AV. ATLANTIC CITY, N.J. 08401 ATLANTIC AVE. STOREFRONT PHOTO BY JANET FOSTER 44 HILL ST. 4K MORRISTOWN, N.J. (RETAINS NEGATIVES)