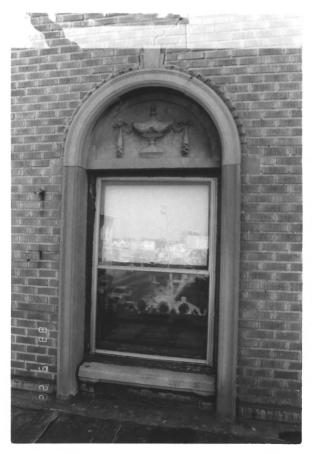

PHOTO 3 OF 8 SERIES II SEGAL BUILDING 1200 ATLANTIC AVE. ATLANTIC CITY, N. 1. 08401 DETAIL - SECOND FLOOR WINDOW THOTO BY JANET FOSTER (RETAINS NEGATIVES) SEPTEMBER 1983

COMMERCE BVILDING

OFFICE SPACE AVAILABLE