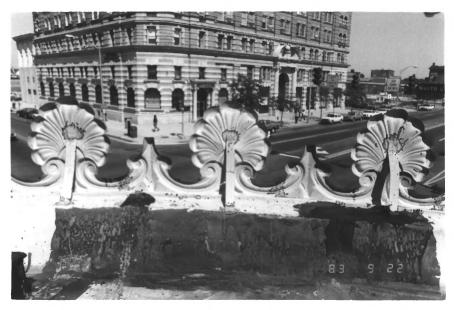

PHOTO 7 of 8 SERIES TI THE SEGAL BUILDING 1200 ATLANTIC AVE. ATLANTIC CITY, N.J. 08401 DETAIL OF COPPER CRESTING ON AWNING FROM REAR PHOTO BY JANET FOSTER (RETAINS NEGATIVES) SEPT. 1983

PHOTO 8 of 8 SERIES II THE SEGAL BUILDING 1200 ATLANTIC AVE. ATLANTIC CITY, N.J. 08401 -DETAIL - NORTH CAROLINA AVE. DOOR, PHOTO BY JANET FOSTER (RETAINS NEGATIVE)