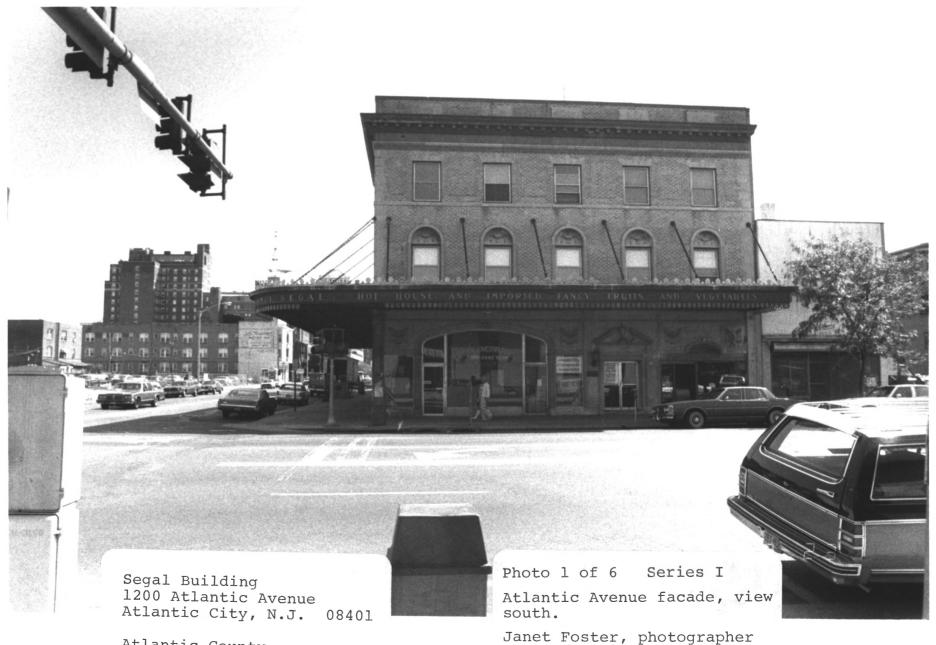

1200 Atlantic Avenue Atlantic City, N.J. 08401

Atlantic County

Present interior of show room. Only surviving interior awning.

Photograher: Janet Foster Sept. 1983. Negs. w/ JWF

SERIES I PHOTO I of B SEGAL BUILDING 1200 ATLANTIC AV. ATLANTIC CITY, N.J. 08401 ATLANTIC AVE. STOREFRONT PHOTO BY JANET FOSTER 44 HILL ST. 4K MORRISTOWN, N.J. (RETAINS NEGATIVES)