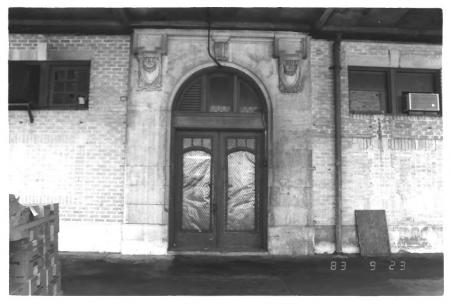

348-6161 "SUITE 203

LONG ASSOCIATES

PHOTO 4 OF 8 SERIES I SEGAL BUILDING 1200 ATLANTIC AVE. ATLANTIC CITY, N. 1. 08401 DETAIL - ATLANTIC AVE. DOOR TO UPPER OFFICES

PHOTO BY JANET FOSTER

(RETAINS NEGATIVE)

SEPTEMBER 1983

The SEGAL BUILDING 1200 ATLANTIC AVENUE ATLANTIC CITY, N.J. 08401 DETAIL OF COLUMN WITH ORIGINAL CAPITAL DESIGN; SHOW ROOM.

Photo 5 of 8 Series II

Negative with Janet Foster Morristown, N.J.