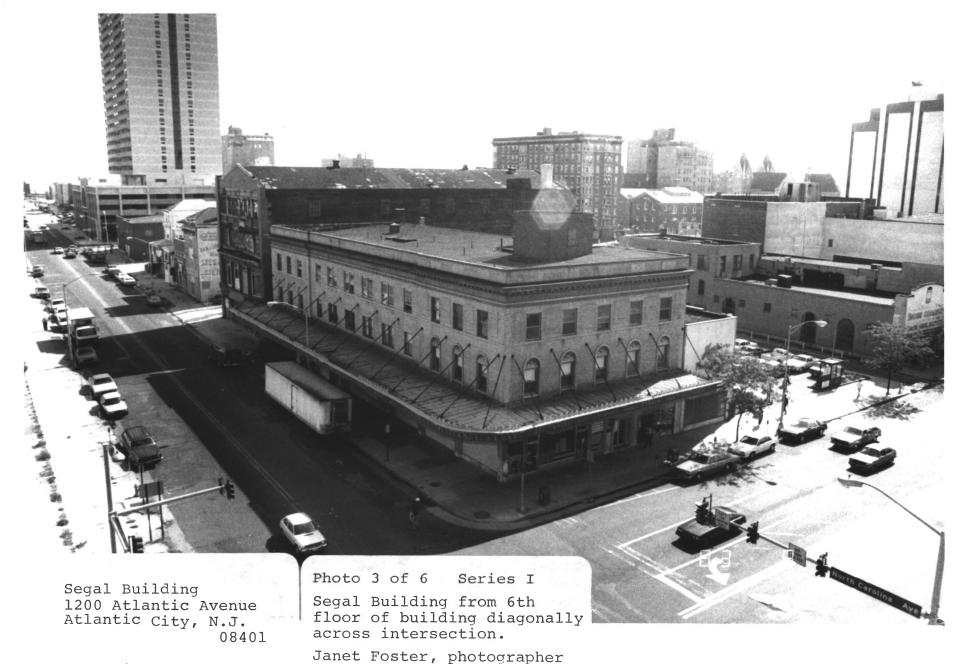

Atlantic County

Janet Foster, photographo
Sept. 1983. Negs. w/ JWF

Atlantic County

Janet Foster photographer Sept. 1983. Negs w/ JWF

Sept. 1983. Negs. w/ JWF

Atlantic County

Segal Building 1200 Atlantic Avenue Atlantic City, N.J. 08401