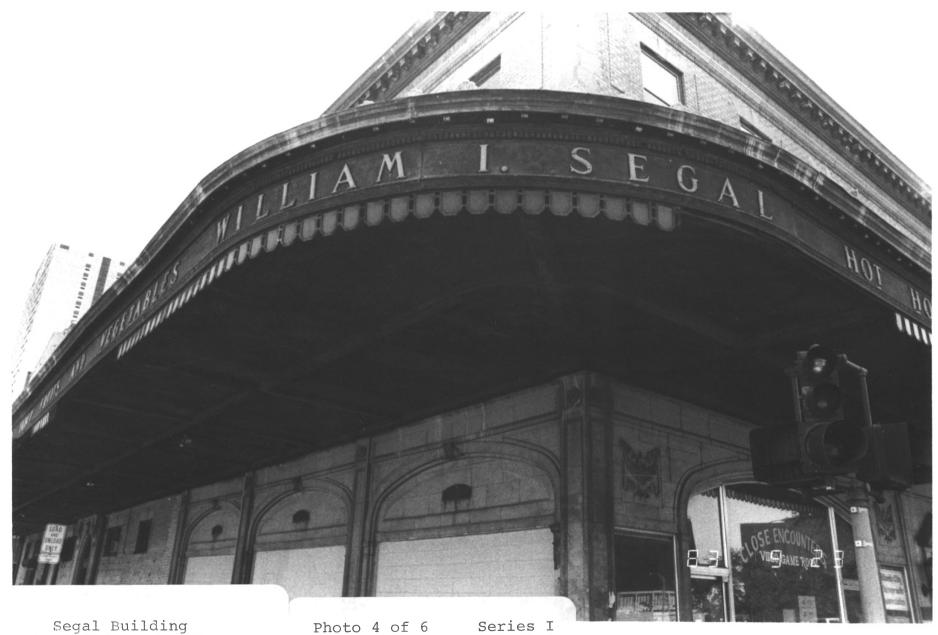

PHOTO 7 of 8 SERIES TI THE SEGAL BUILDING 1200 ATLANTIC AVE. ATLANTIC CITY, N.J. 08401 DETAIL OF COPPER CRESTING ON AWNING FROM REAR PHOTO BY JANET FOSTER (RETAINS NEGATIVES) SEPT. 1983

PHOTO 8 of 8 SERIES II THE SEGAL BUILDING 1200 ATLANTIC AVE. ATLANTIC CITY, N.J. 08401 -DETAIL - NORTH CAROLINA AVE. DOOR, PHOTO BY JANET FOSTER (RETAINS NEGATIVE)