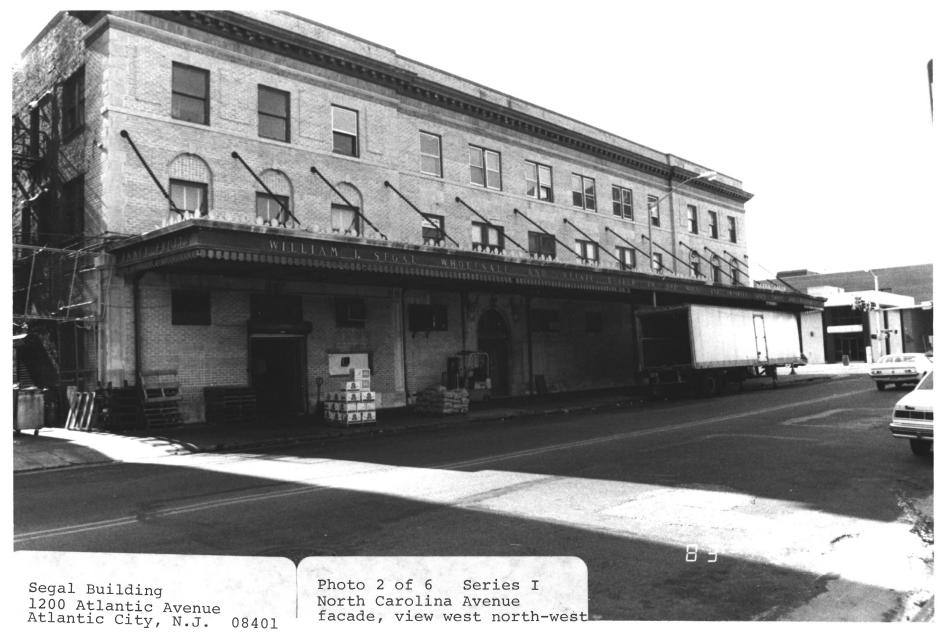

SEPTEMBER 1983

83 9 22

PHOTO 2 OF 8 SERIES II SEGAL BUILDING 1200 ATLANTIC AV. ATLANTIC CITY, N.J. OBAOI -DETAIL - FIRST FLOOR PLASTER CEILING FIXTURE PHOTO BY JANET FOSTER (RETAINS NEGATIVES)

SEPTEMBER 1983

PHOTO 3 OF 8 SERIES II SEGAL BUILDING 1200 ATLANTIC AVE. ATLANTIC CITY, N. 1. 08401 DETAIL - SECOND FLOOR WINDOW THOTO BY JANET FOSTER (RETAINS NEGATIVES) SEPTEMBER 1983

COMMERCE BVILDING

OFFICE SPACE AVAILABLE