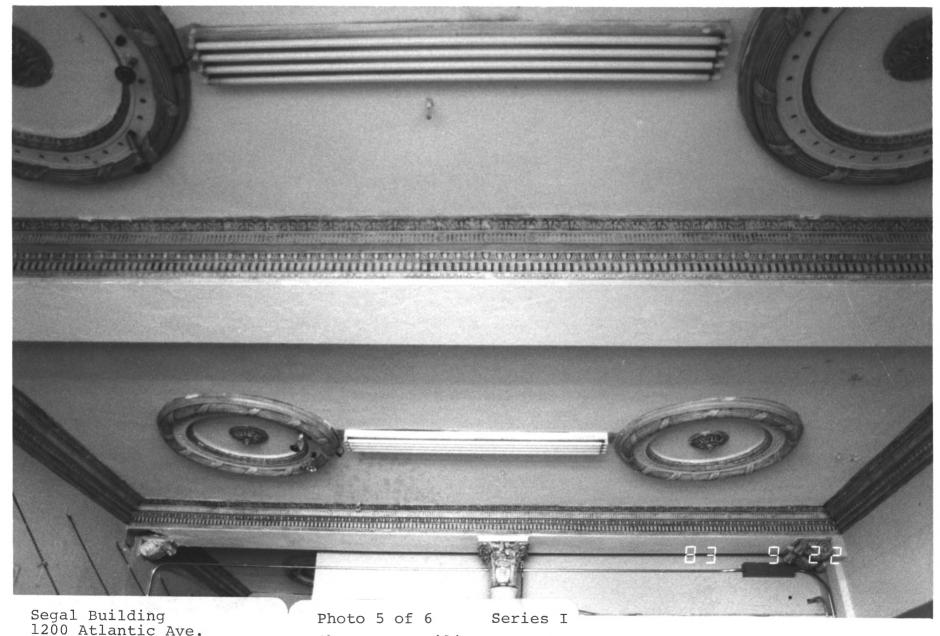

Atlantic County

Detail from copper canopy
Janet Foster, photographer
Sept. 1983. Negs. w/ JWF

Atlantic City, N.J. 08401

Atlantic County

Show room ceiling.

Janet Foster, photographer. Sept. 1983. Negs. w/ JWF