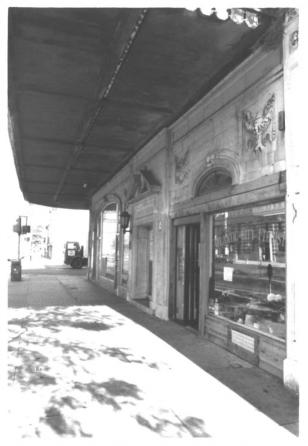

1200 Atlantic Avenue Atlantic City, N.J. 08401

Atlantic County

Present interior of show room. Only surviving interior awning.

Photograher: Janet Foster Sept. 1983. Negs. w/ JWF

SERIES I PHOTO I of B SEGAL BUILDING 1200 ATLANTIC AV. ATLANTIC CITY, N.J. 08401 ATLANTIC AVE. STOREFRONT PHOTO BY JANET FOSTER 44 HILL ST. 4K MORRISTOWN, N.J. (RETAINS NEGATIVES)