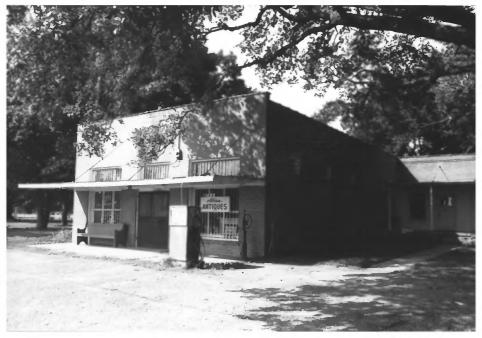

Photo #11

North- quarters houses

Inglewood Plantation Historic District Rapides Parish, LA Jonathan Fricker LA State Historic Preservation Office July 1987 Photo #13 North - commissary

Inglewood Plantation Historic District Rapides Parish, LA Jonathan Fricker LA State Historic Preservation Office July 1987 Photo #14 Northeast - tutor's house