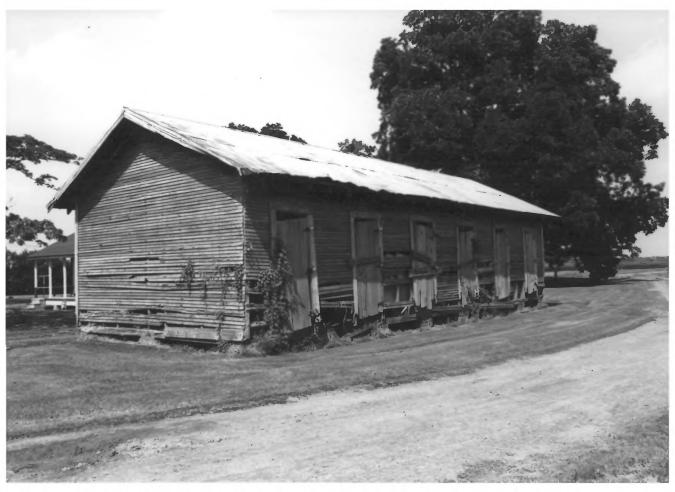

Inglewood Plantation Historic District Rapides Parish, LA Jonathan Fricker

July 1987 LA State Historic Preservation Office Photo #3

South - privy

Photo #4
East-Northeast - cotton house & quarters house

July 1987