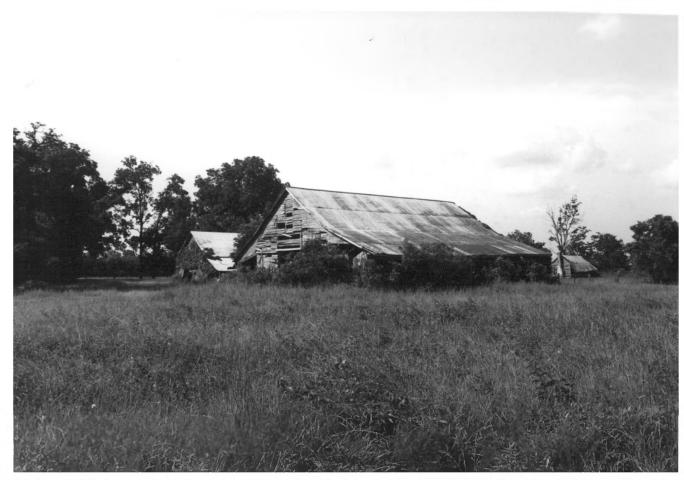

Inglewood Plantation Historic District Rapides Parish, LA Jonathan Fricker LA State Historic Preservation Office July 1987 Photo #7 North - barns & quarters house

North-Northeast - warehouse/water tower