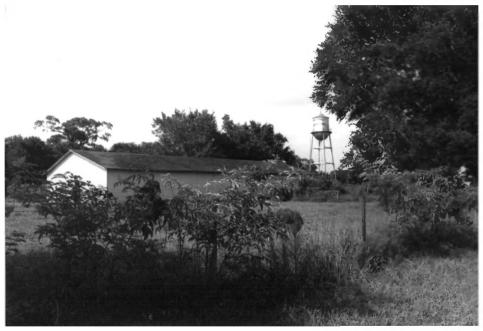

Inglewood Plantation Historic District Rapides Parish, LA Jonathan Fricker LA State Historic Preservation Office July 1987 Photo #7 North - barns & quarters house

North-Northeast - warehouse/water tower