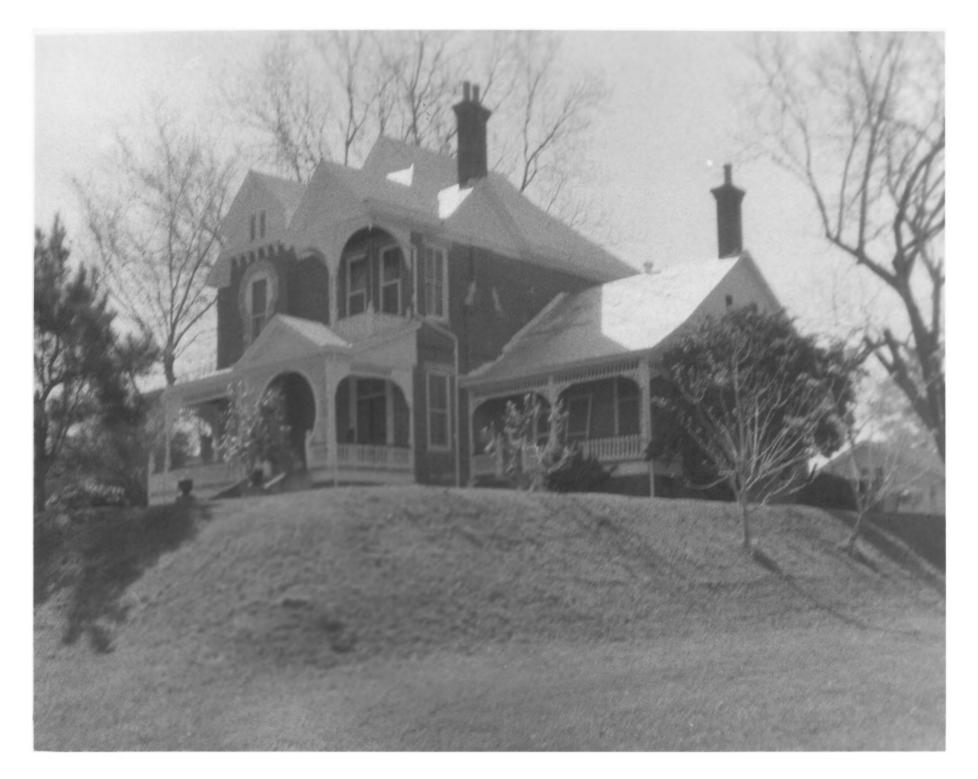

```
Keyhole House
Natchez, Adams County, Mississippi
Credit: Anabel Y. Maxie
         1016 Main Street
         Natchez, Mississippi 39120
December, 1980
View of the north (facade) and west
  elevations
                    FEB 23 1982
Photo 1 of 3
```