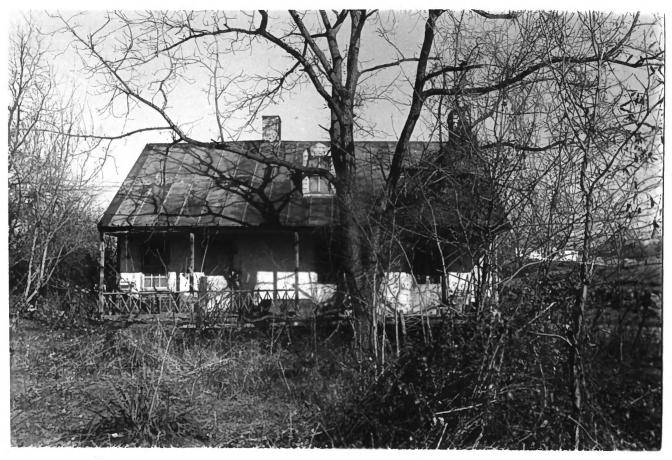

## ROCKLAND FARM Hagerstown, Washington County, Md. Photographed by Paula Dickey April 1976 Outbuilding JUL 21 1978 AUG 15 1977 347 WA-I-116

Rockland Farm Tenant House JUN 7 1978 Washington County -- WA-I-117 Photographer: Paula Stoner Dickey 2/74 Negatives located at Maryland Historical Trust. Exterior view.

Rockland Farm Tenant House
Washington County -- WA-I-117 Photographer: Pauls Stoner Dickey 2/74 Negatives located at Maryalnd Historical Trust JUN 7 1978 597 Exterior View.