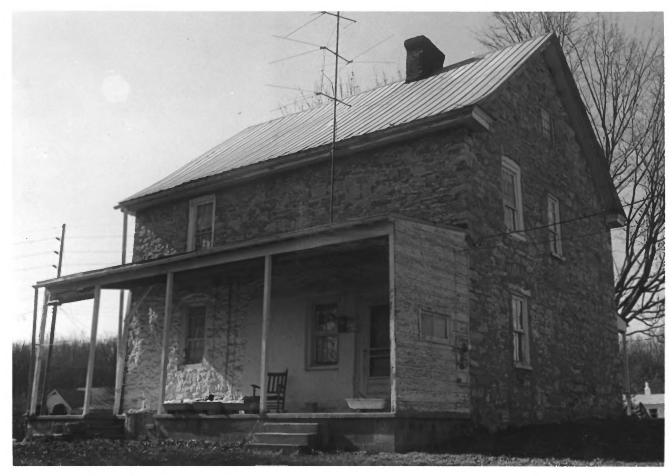

## ROCKLAND FARM Hagerstown, Washington County, Md. Photographed by Paula Dickey April 1976 West facade AUG 15 1977 WA-I-116 JUL 2 1 1978 -127

ROCKLAND FARM Hagerstown, Washington County, Md. Photographed by Paula Dickey April 1976 from southwest WA-I-116 AUG 15 1977 247 · IIII 2 1 1079