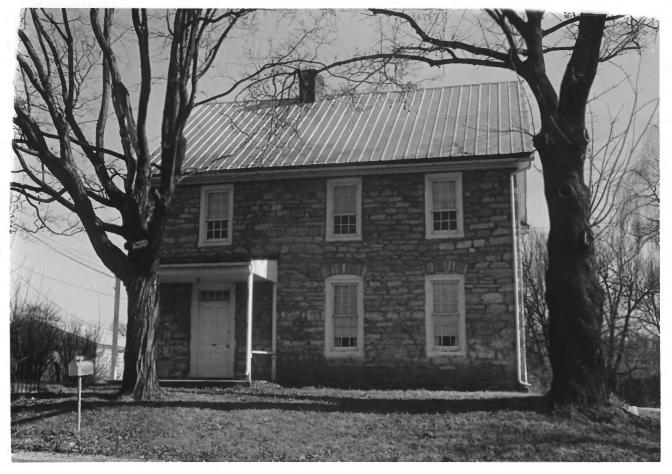

## ROCKLAND FARM Hagerstown, Washington County, Md. Photographed by Paula Dickey April 1976 West facade AUG 15 1977 WA-I-116 JUL 2 1 1978 -127

ROCKLAND FARM Hagerstown, Washington County, Md. Photographed by Paula Dickey April 1976 from southwest WA-I-116 AUG 15 1977 247 · IIII 2 1 1079