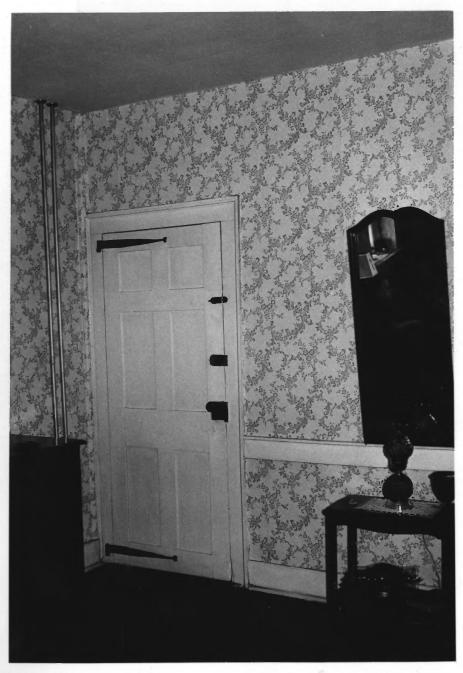

## ROCKLAND FARM Hagerstown, Washington County, Md. Photographed by Paula Dickey April 1976 Interior AUG 15 1977 WA-I-116

ROCKLAND FARM Hagerstown, Washington County, Md. Photographed by Paula Dickey **April** 1976 JUL 2 1 1978 from northeast WA-I-116 AUG 15 1977 747