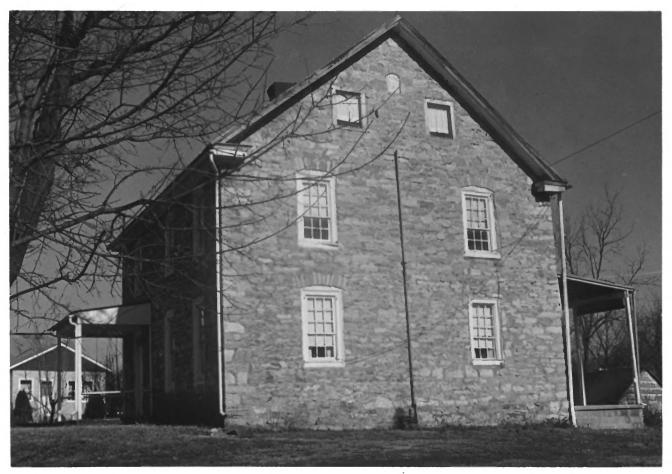

## ROCKLAND FARM Hagerstown, Washington County, Md. Photographed by Paula Dickey April 1976 Interior AUG 15 1977 WA-I-116

ROCKLAND FARM Hagerstown, Washington County, Md. Photographed by Paula Dickey **April** 1976 JUL 2 1 1978 from northeast WA-I-116 AUG 15 1977 747