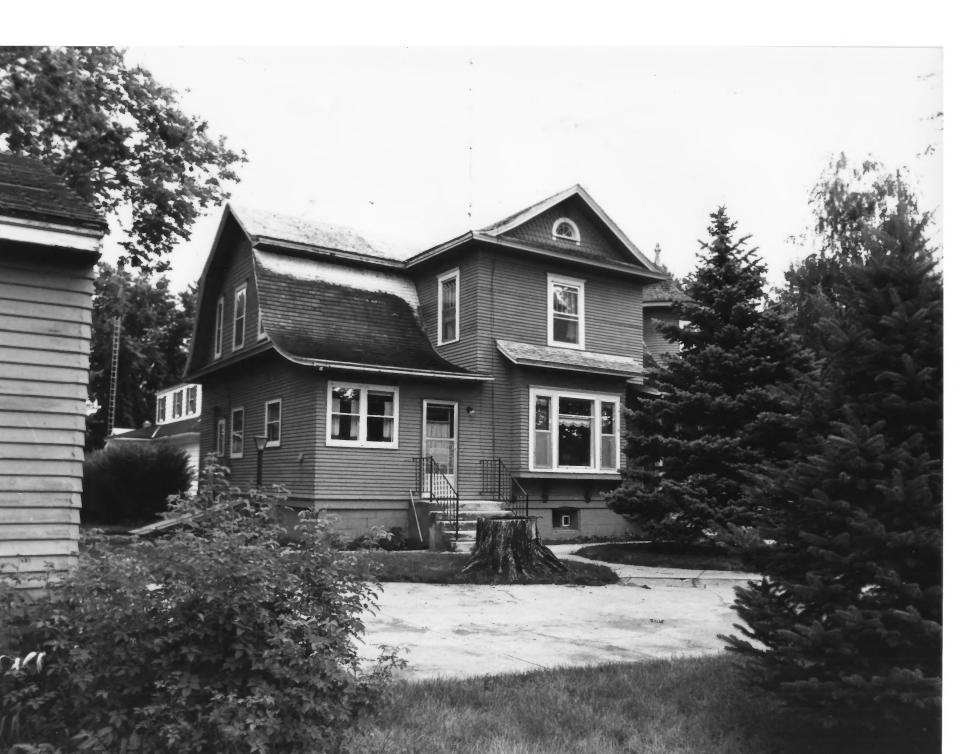

Photo 3 / SEP 18 1979
Ernest A. Calling/House (DS06-15)
1514 Lake Avenue
Gothenburg, Dawson County, Nebraska
K and D Photographers, Gothenburg
July 1979
Exterior viewed from southwest
Negative filed at Photography Studio