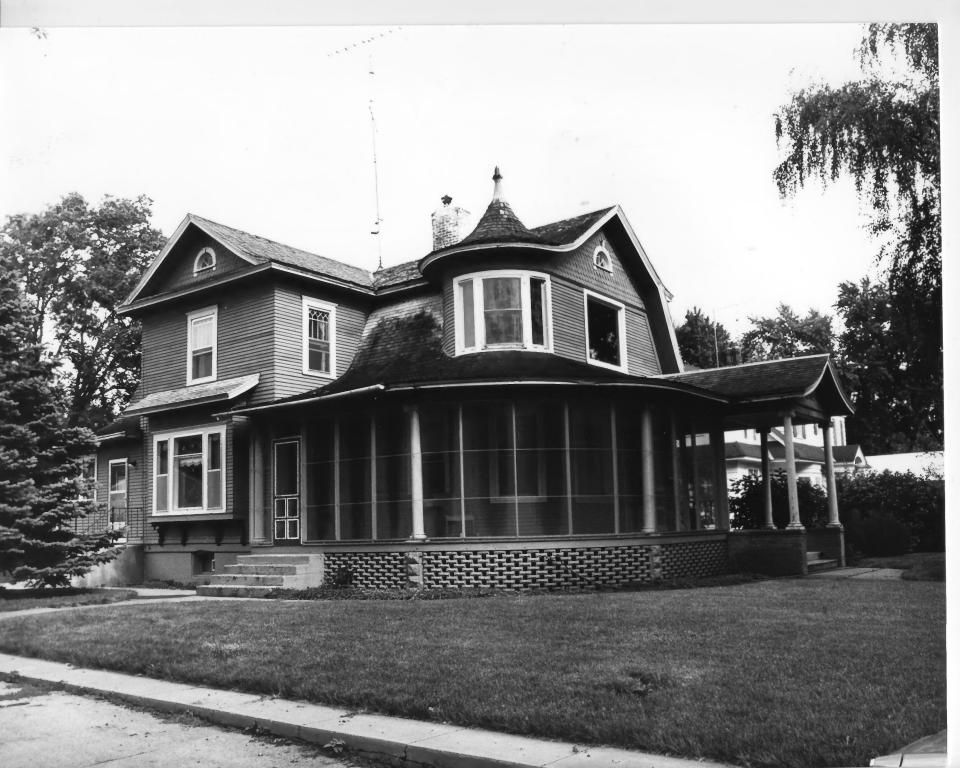

00T 25 150

Photo 207 SEP 18 1979
Ernest A. Calling House (DS06-15)
1514 Lake Avenue
Gothenburg, Dawson County, Nebraska
K and D Photographers, Gothenburg,
July, 1979
Exterior viewed from southeast
Negative filed at Photography Studio.