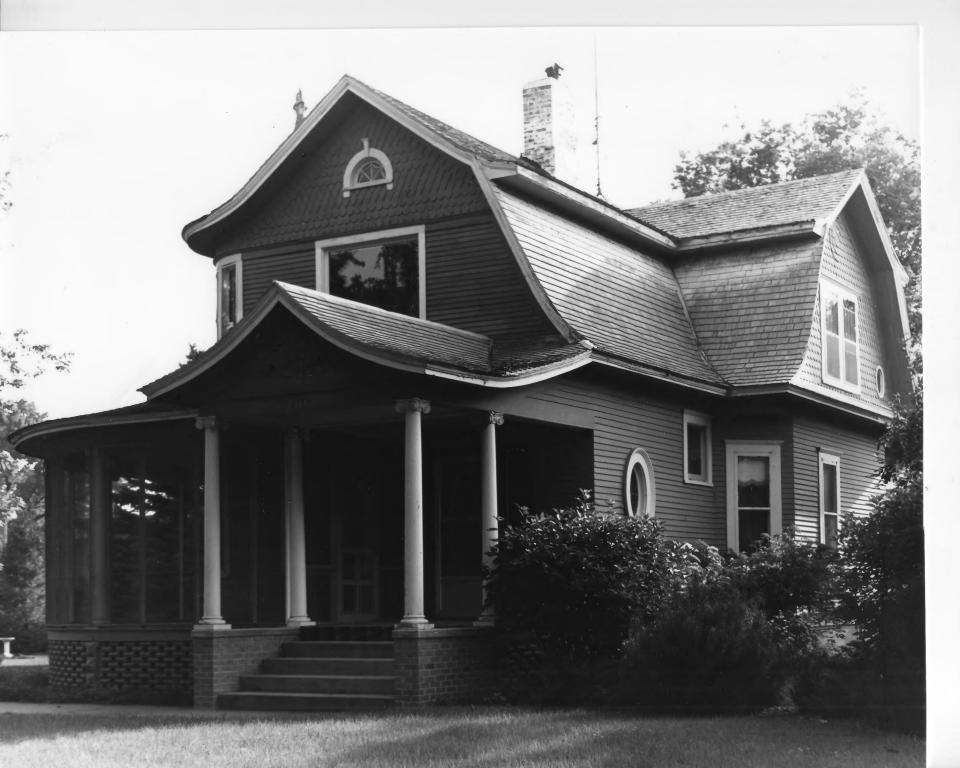

Photo 1/7 SEP 18 1979
Ernest A. Calling House (DS06-15)
1514 Lake Avenue
Gothenburg, Dawson County, Nebraska
K and D Photographers, Gothenburg,
July, 1979
Exterior viewed from northeast
Negative filed at Photography Studio.