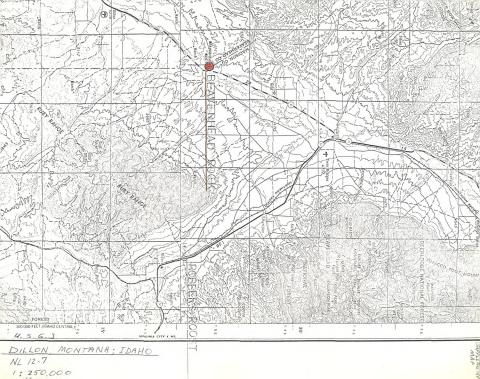

Madison

FOR NPS USE ONLY

|                                                               |                                                                    |                                                  | ENTRY NUMBER                          | DATE                                 |            |  |
|---------------------------------------------------------------|--------------------------------------------------------------------|--------------------------------------------------|---------------------------------------|--------------------------------------|------------|--|
| (Type all entries                                             | (Type all entries - complete applicable sections) 70.2.25.000 2/1/ |                                                  |                                       |                                      |            |  |
| 1. NAME                                                       |                                                                    |                                                  |                                       | 7 7                                  |            |  |
| Beaverhead Roand/or Historic:                                 | ock - Lew <b>is</b>                                                | & Clark Exped                                    | lition                                | -                                    |            |  |
| 2. LOCATION                                                   |                                                                    |                                                  |                                       |                                      |            |  |
| STREET AND NUMBER:                                            |                                                                    |                                                  |                                       |                                      |            |  |
| T5S, R7W, Sec                                                 | ct. 22 (NW )                                                       | 1/4, & north h                                   | nalf of SW 1/4)                       |                                      | _          |  |
| Approximately                                                 | v 14 miles NJ                                                      | E of Dillon                                      |                                       |                                      |            |  |
| STATE                                                         |                                                                    | CODE COUNTY:                                     | · · · · · · · · · · · · · · · · · · · | COD                                  | DE         |  |
| Montana                                                       |                                                                    | 25                                               | Madison                               | 057                                  | 7          |  |
| 3. CLASSIFICATION                                             |                                                                    |                                                  | $\sim$ $\sim$                         | $\sim$                               |            |  |
| CATEGORY<br>(Check One)                                       | OWN                                                                | IERSHIP                                          | SYATIOS RECTO                         | ACCESSIBLE                           | ik         |  |
| ☐ District ☐ Building ☐ Site ☐ Structure ☐ Object             | Public Public Public Public Private                                | blic Acquisition:  In Process Being Considered   | ☐ Unoccupied ☐ ☐ Preservation work    | Yes/()<br>Restricted<br>Whrestricted | . / 1      |  |
| PRESENT USE (Check One or M                                   | ore as Appropriate)                                                |                                                  | V/Asia                                | 5519                                 | $\neg$     |  |
|                                                               | litary Re                                                          | ark<br>rivate Residence<br>eligious<br>:ientific | Other (Specity) X                     | Comments<br>See<br>ttachme           | <u>n</u> t |  |
| 4. OWNER OF PROPERTY                                          |                                                                    |                                                  |                                       |                                      | $\equiv$   |  |
| OWNER'S NAME:                                                 |                                                                    |                                                  |                                       |                                      | (v)        |  |
| Bureau of La                                                  | nd Managemen                                                       | t / Norman A                                     | shcraft .                             |                                      | Monta      |  |
| CITY OR TOWN:                                                 |                                                                    | STATI                                            | <u> </u>                              | CODE                                 | na         |  |
| Billings /                                                    | Dillon                                                             |                                                  | Montana                               | 25                                   |            |  |
| 5. LOCATION OF LEGAL DESC                                     | RIPTION                                                            |                                                  |                                       |                                      |            |  |
| COURTHOUSE, REGISTRY OF D                                     | EEDS, ETC:                                                         |                                                  |                                       |                                      | <b>3</b> 0 |  |
| Madison Coun                                                  | ty Court Hou                                                       | se                                               |                                       |                                      | Madis      |  |
| CITY OR TOWN:                                                 |                                                                    | STATE                                            | -                                     | CODE                                 | 유          |  |
|                                                               |                                                                    |                                                  |                                       | CODE                                 |            |  |
| Virginia Cit  6. REPRESENTATION IN EXIST                      | <u>Y</u>                                                           |                                                  | Montana                               | 25                                   |            |  |
| TITLE OF SURVEY:                                              | ING SURVETS                                                        |                                                  |                                       | 7-30-00-00-0                         |            |  |
|                                                               | ~ · · ·                                                            |                                                  |                                       |                                      | ENTRY      |  |
| State Invent DATE OF SURVEY: Septem DEPOSITORY FOR SURVEY REC | ber, 1968 C                                                        | Federal X Stat                                   | e County L                            | əcal                                 | RY NUMBER  |  |
| Montana Fish                                                  | and Game De                                                        | partment                                         | ·                                     |                                      | PS USE     |  |
| Mitchell Bui                                                  | lding                                                              |                                                  |                                       | 1                                    | 9          |  |
| CITY OR TOWN:                                                 |                                                                    | STATE                                            | :                                     | CODE                                 | ONL Y      |  |
| Helena                                                        |                                                                    | Mo                                               | ontana                                | 25                                   | D A -1     |  |

STATE: CODE COUNTY:

25 Madison

CODE 057

Montana 3. MAP REFERENCE

SOURCE:

U. S. Geological Survey, Beaverhead Rock, Montana, O oundrangle

7.5 minute series (Topographic) 1:24,000 1962 DATE:

4. REQUIREMENTS