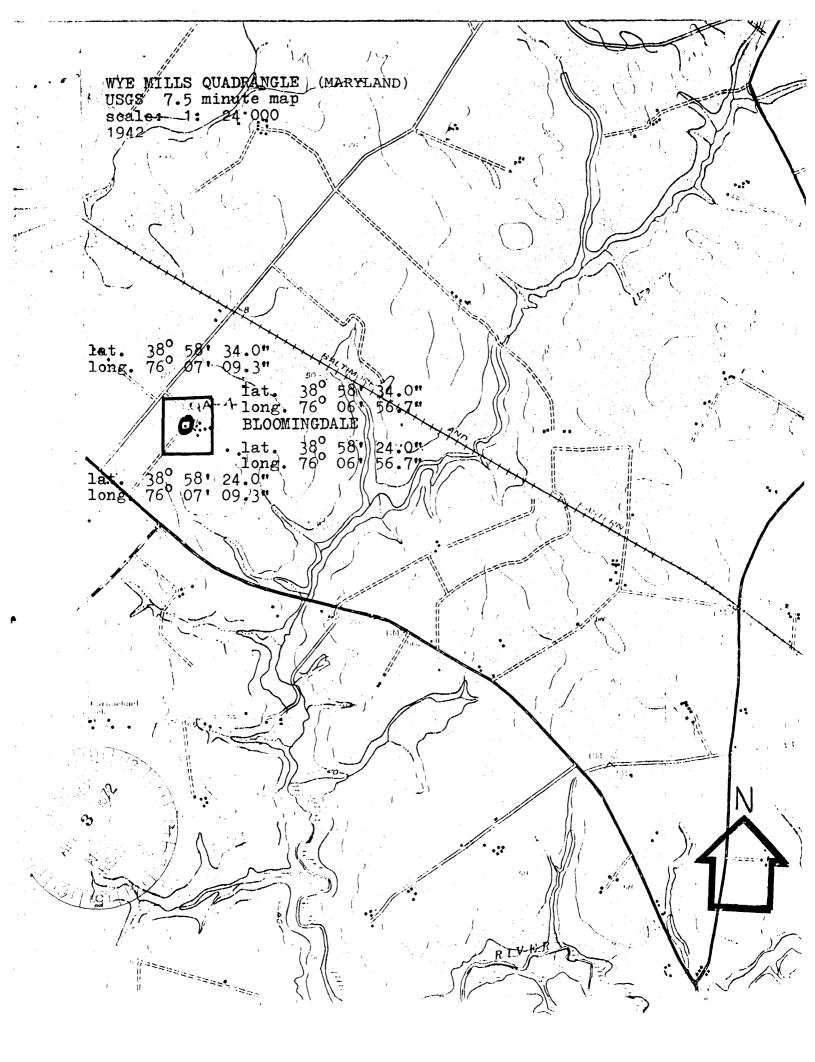

Bloomingdale, formerly called Mount Mill, is located on U. S. Route 50 and 301, about three miles southeast of Queenstown, Maryland. It stands on a rise of ground .35 miles northeast of Route 50, through a long allée of Poplar trees.