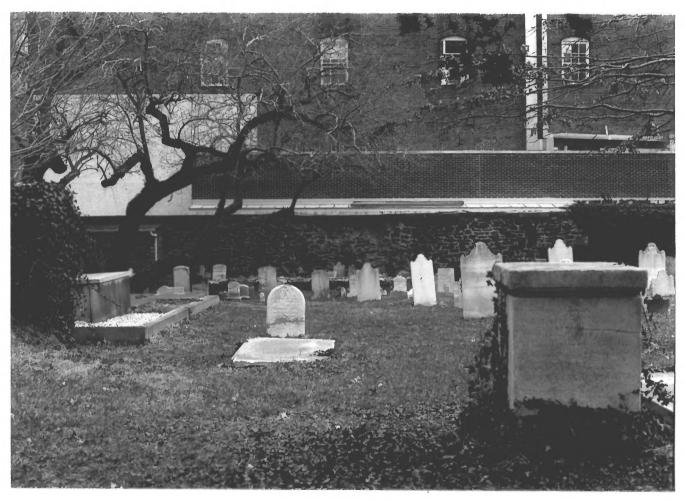

## NEG: MHT

10/12

Old St. Paul s Cemetery, Redwood at M L King Blvd, Baltimore, Md. Photo: K. Lancaster 3/14/87 Neg: MHT View: from center, looking northeast

#3 01 9

Old St. Haul's Cemetery, Redwood at M L King Blvd, Baltimore, Md. Photo: K. Lancaster 3/14/87 View: near SE corner, looking SW