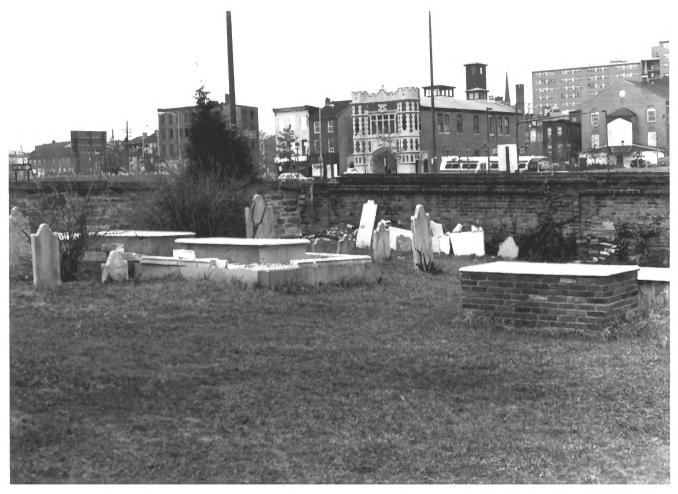

View: North quadrant. looking NW

#5 of 9

5/12

Old-St. Paules Cemetery, Redwood at M L King Blvd, Baltimore, Md. Photo: K. Lancaster 3/14/87 Neg: MHT

View: from east center looking west

#1-of-9

Old St. Paul's Cemetery, Redwood at M L King Blvd, Baltimore, Md. Photo: K.-Lancaster -3/14/87 Neg: MHT View: from center, looking west