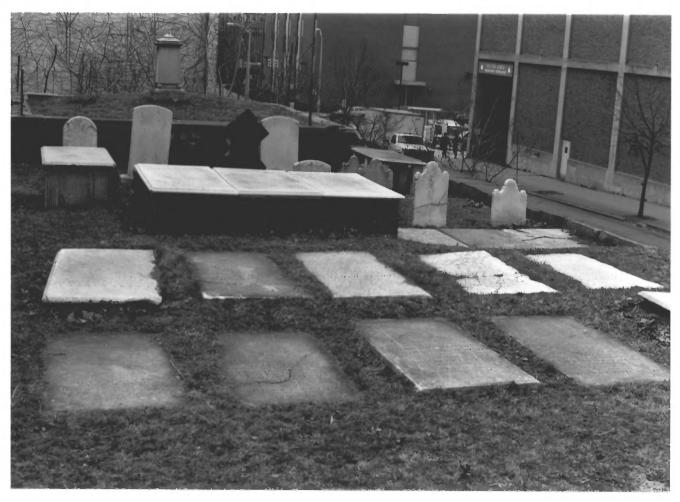

## NEG: MHT

10/12

Old St. Paul s Cemetery, Redwood at M L King Blvd, Baltimore, Md. Photo: K. Lancaster 3/14/87 Neg: MHT View: from center, looking northeast

#3 01 9

Old St. Haul's Cemetery, Redwood at M L King Blvd, Baltimore, Md. Photo: K. Lancaster 3/14/87 View: near SE corner, looking SW