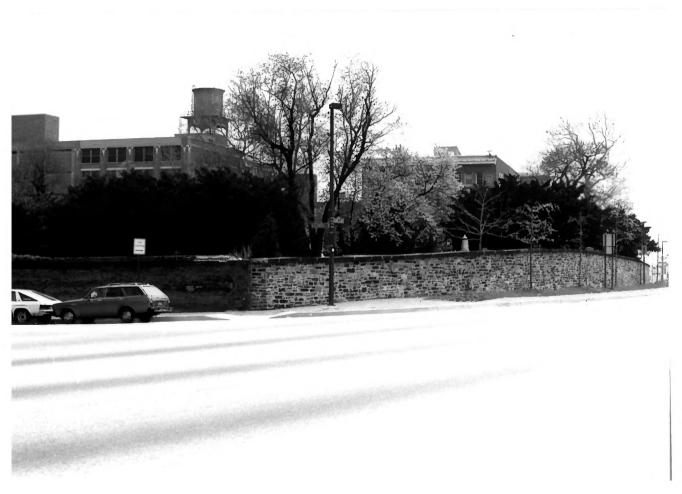

20032 2/12

OLD ST. PAUL'S CEMETERY BALTD, MD. MAY 1, 1987 PHOTO: R.K.LANCASTER NEG: MD. TRUST

NW CORNER, EXTERIOR WALL, MARTIN L. KING BLUD. IN FORE GROUND.

Jag3a 3/12

OLD ST. PAUL'S CEHETERY BALTO, MD. MAY 1, 1987 PHOTD: R.K. LANCASTER NEG. MD. TRUST