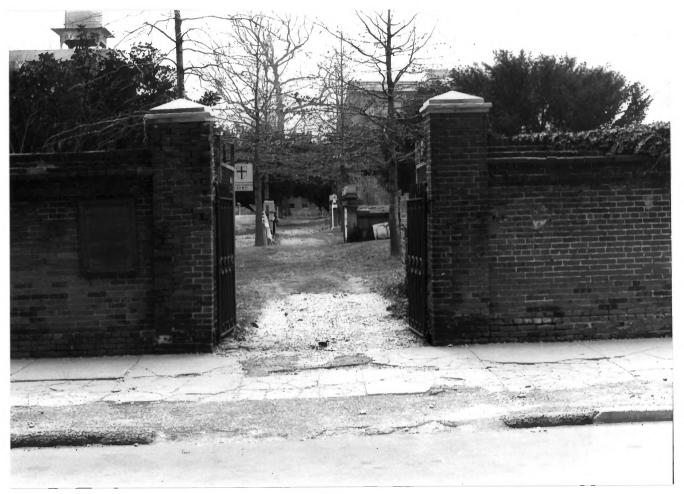

Old St. Paul's Cemetery, Redwood at M L King Blvd, Baltimore, Md. Photo: K. Lancaster 3/14/87 View: entrance on Redwood St., looking south. #9 of 9 NEG: MHT

Old St. Paul's Cemetery Baltimore, Maryland

1,