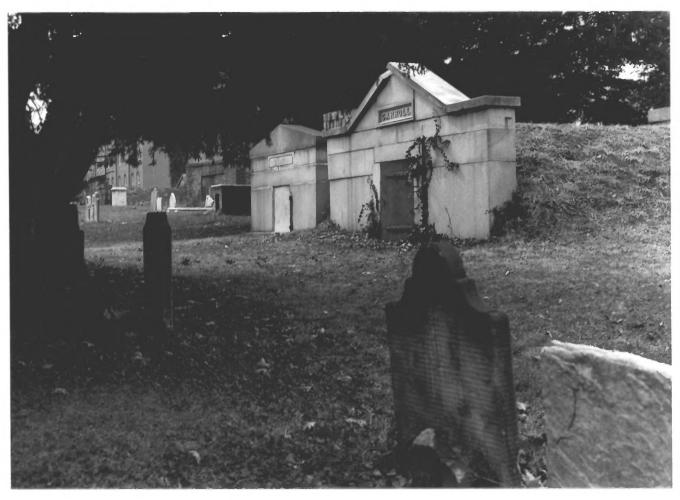

## NEG: MHT

9/12

Old St.Paul's Cemetery, Redwood at M L King Blvd, Baltimore, Md. Photo: K. Lancaster 3/14/87 View: NE quadrant, looking east