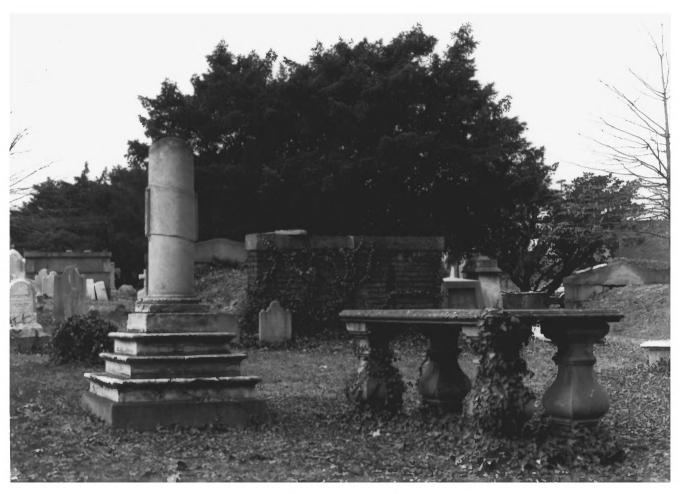

#2 05-9

7/12

Old St. Paul's Cemetery, Redwood at M L King BLvd, Baltimore, Md. Photo: K. Lancaster 3/14/87 Neg: MHT View: SE corner, looking southeast

#4-019

Old St. Paul's Cemetery, Redwood at M L King Blvd, Baltimore, Md. Photo: L. Lancaster 3/14/87 View: East quadrant, looking SE