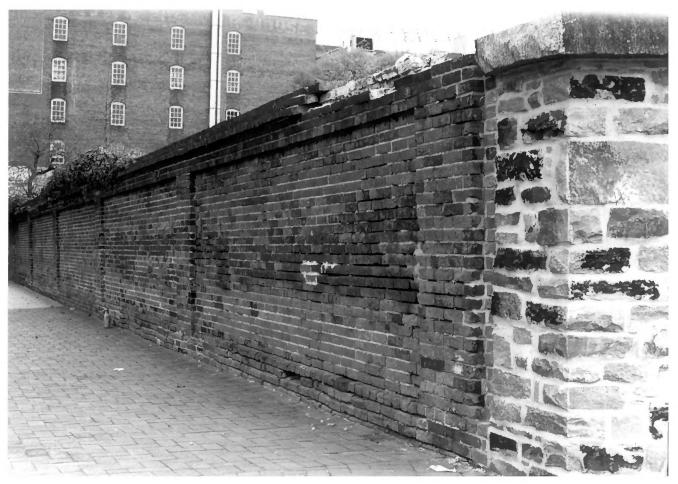

- OLD ST. PAUL'S CEHETERY BALTD., MD.
- HAY 1,1987
- PHOTO: R.K. LANCASTER NEG. MD. TRUST
- NW CORNER, EXTERIOR WALL, ORIGINAL REDWOOD ST. BRICK WALL CA. 1810'S, +, ON RIGHT, REPLACEMENT WALL FROM 1970'S.