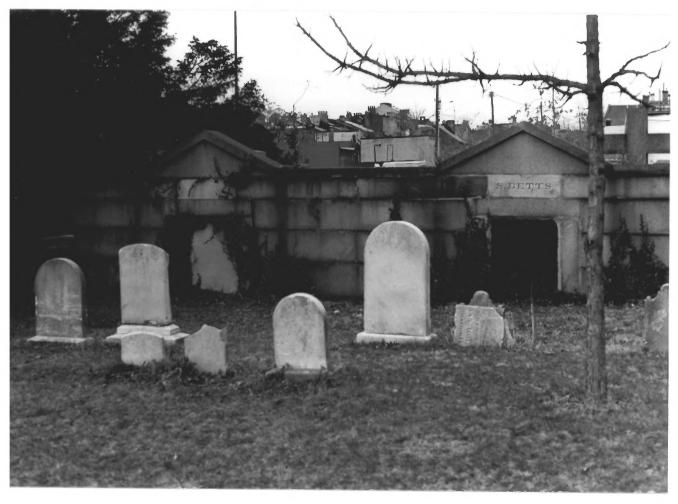

## NEG: MHT

9/12

Old St.Paul's Cemetery, Redwood at M L King Blvd, Baltimore, Md. Photo: K. Lancaster 3/14/87 View: NE quadrant, looking east