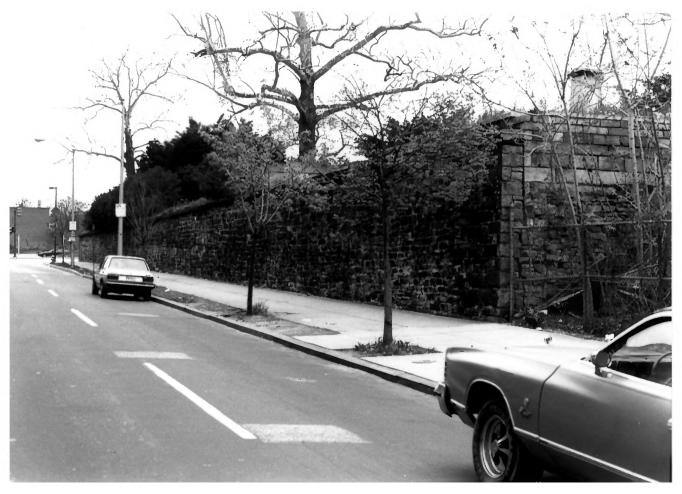

S.E. CORNER, EXTERIOR WALL, LOMBARD ST. FRONTAGE ON LEFT, WALL ON RIGHT FRONTS UNIV. OF MD. PROPERTY.

30 730 4/12

Old St. Paul's Cemetery, Redwood at M L King Blvd, Baltimore, Md Photo: K. Lancaster 3/14/87 Neg: MHT