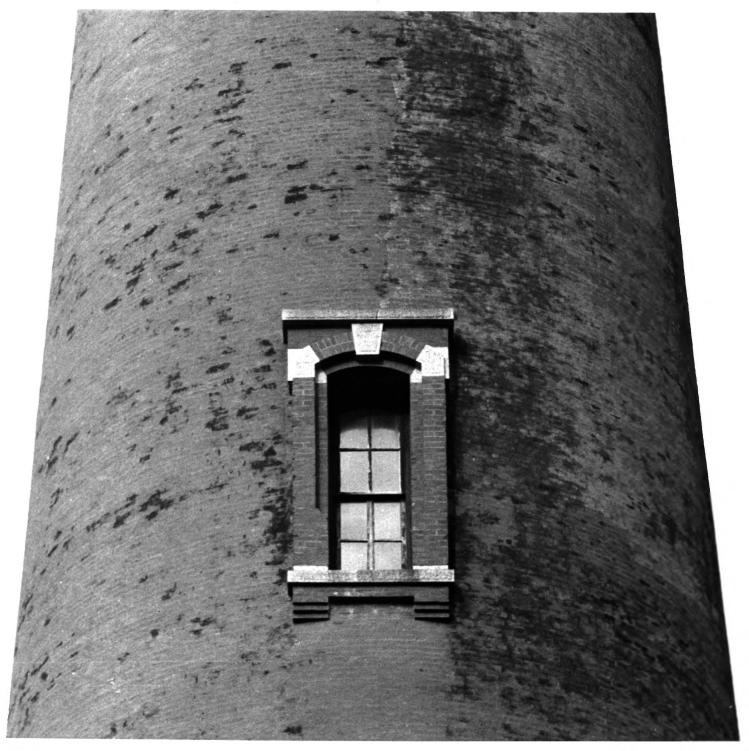

|                                         | UNITED STATES DEPARTMENT OF THE INTERIOR<br>NATIONAL PARK SERVICE |                                                          |                | R            | STATE<br>Florida<br>COUNTY<br>Volusia<br>FOR NPS USE ONLY |                 |                  |              |
|-----------------------------------------|-------------------------------------------------------------------|----------------------------------------------------------|----------------|--------------|-----------------------------------------------------------|-----------------|------------------|--------------|
| :                                       | NATIONAL REGISTER OF HISTORIC PLACES                              |                                                          |                |              |                                                           |                 |                  | CES          |
|                                         | (Typ                                                              | <b>PROPERTY PHOTOGR</b><br>be all entries - attach to or |                |              | ograph)                                                   |                 | NUMBER           | DATE         |
| 1.                                      | NAME                                                              |                                                          |                |              |                                                           |                 |                  |              |
|                                         | COMMON:                                                           | Ponce de Leon Inl                                        | let Li         | ghtho        | use                                                       |                 |                  |              |
|                                         | AND/OR HISTO                                                      | Mosquito Ir                                              | let L          | ighth        | ouse                                                      |                 |                  |              |
| 000000000000000000000000000000000000000 | LOCATION                                                          |                                                          |                |              |                                                           |                 |                  |              |
|                                         | STREET AND                                                        | NUMBER:                                                  |                |              |                                                           |                 |                  |              |
|                                         |                                                                   | U.S. Coast Guard                                         | Reser          | vatio        | n                                                         |                 |                  |              |
|                                         | CITY OR TOWN                                                      |                                                          |                |              |                                                           |                 |                  |              |
|                                         |                                                                   | <u>Ponce de Leon Inl</u>                                 | let vi         |              | V<br>COUNTY:                                              |                 |                  | 1            |
|                                         | STATE:                                                            |                                                          |                |              |                                                           |                 |                  | CODE         |
|                                         | <br>PHOTO REFE                                                    | <u>Florida</u>                                           |                | 12           | <u>Volu</u>                                               | <u>181a</u>     |                  | 127          |
| ۶.                                      |                                                                   |                                                          |                |              |                                                           |                 |                  |              |
|                                         | PHOTO CREDI                                                       | Diane D. Oicei                                           | <u> </u>       |              |                                                           | ·······         |                  |              |
|                                         | NEGATIVE FI                                                       | <u>To: July 26, 1971</u>                                 |                |              |                                                           |                 |                  |              |
|                                         | NEGATIVE FI                                                       |                                                          | a a h é sua    | - TT-        | a + a m + a                                               | Decende         | Mat C            | 1. July      |
| 4                                       | IDENTIFICAT                                                       | Divis <u>ion</u> of Ar                                   | -ent <u>ve</u> | <u>∽,,⊓⊥</u> | <u></u>                                                   | <u> Records</u> | ~ - <u>~</u> . V |              |
| 1                                       | ·····                                                             | IEW, DIRECTION, ETC.                                     |                |              |                                                           |                 | 19               | ENED         |
|                                         | #4                                                                | Bldg. I from V                                           | Vest           |              |                                                           |                 |                  | VENED 1912   |
|                                         |                                                                   | <u></u>                                                  |                |              |                                                           |                 | (ii)             | NATION REGIS |

|         | UNITED STATES DEPARTMENT OF THE INTERIOR<br>NATIONAL PARK SERVICE |                             | STATE<br>Florida            |                 |  |
|---------|-------------------------------------------------------------------|-----------------------------|-----------------------------|-----------------|--|
|         | NATIONAL REGISTER OF H                                            | ISTORIC PLACES              | Volusia<br>For NPS USE ONLY |                 |  |
|         | PROPERTY PHOTOGRAP                                                | HFORM                       |                             |                 |  |
|         | (Type all entries - attach to or end                              | close with photostaph)      | ENTRY NUMBER                | DATE            |  |
|         |                                                                   | ,1000 w 1111 pilotog. «pil) | 2 2 SEP 1972                |                 |  |
| 1.      | NAME                                                              |                             |                             |                 |  |
|         | COMMON: Ponce de Leon Inlet                                       |                             |                             |                 |  |
| 1000    | AND/OR HISTORIC: MOSQUITO INLE                                    | t Lighthouse                |                             |                 |  |
| 2.      | LOCATION                                                          |                             |                             |                 |  |
|         | STREET AND NUMBER:                                                |                             |                             |                 |  |
|         | U.S. Coast Guard Res                                              | servation                   |                             |                 |  |
|         | Ponce de Leon Inlet vicir                                         |                             |                             |                 |  |
|         | STATE:                                                            | CODE COUNTY:                |                             | CODE            |  |
|         | Florida                                                           | 12                          | Volusia                     | 127             |  |
| 3.      | PHOTO REFERENCE                                                   |                             | VOLUSIU                     | 1               |  |
| <u></u> | PHOTO CREDIT: Diane D. Greer                                      |                             |                             |                 |  |
|         | DATE OF PHOTO: July 26, 1971                                      |                             |                             |                 |  |
|         | NEGATIVE FILED AT:                                                |                             |                             | 1               |  |
|         | Division of Arch                                                  | hives, History              | & Records Mgt               | 8119            |  |
| 4       | IDENTIFICATION                                                    |                             |                             | Deminister      |  |
|         | DESCRIBE VIEW, DIRECTION, ETC.                                    |                             | cat r                       | ILLEIVED        |  |
|         | #5 Bldg. II from So                                               | outh                        | TE FE                       | 0 <b>9</b> 1972 |  |
|         |                                                                   |                             | E N                         |                 |  |
|         |                                                                   |                             | RE                          | ATIONAL         |  |
|         |                                                                   |                             | Ha "                        | GIST            |  |
|         | L                                                                 |                             |                             |                 |  |
|         |                                                                   |                             | 18                          | 1121            |  |