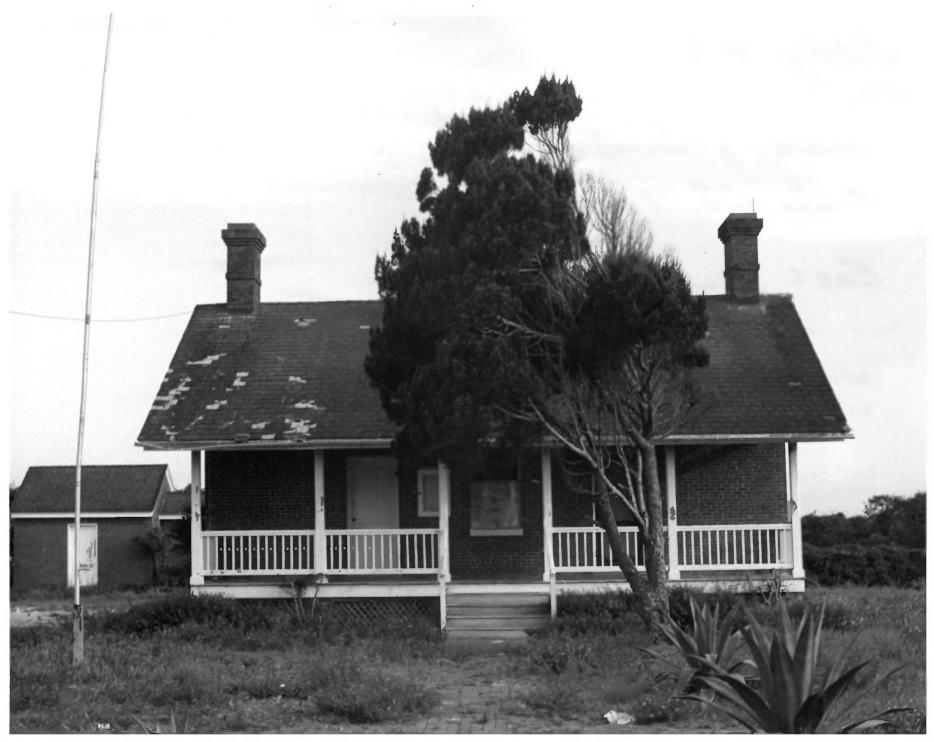

|                 | UNITED STATES DEPARTMENT OF THE<br>NATIONAL PARK SERVICE |              | Florida           |                               |
|-----------------|----------------------------------------------------------|--------------|-------------------|-------------------------------|
| NA              | TIONAL REGISTER OF HISTO                                 | RIC PLACES   | COUNTY<br>Volusia |                               |
|                 | PROPERTY PHOTOGRAPH FO                                   | RM           | FOR NPS USE ON    | ILY                           |
| (Tra            | (Type all entries - attach to or enclose with            |              | ENTRY NUMBER      | DATE                          |
| (190            |                                                          |              | 2 2 SEP 1972      |                               |
| 1. NAME         |                                                          |              |                   |                               |
| COMMON: PO      | nce de Leon Inlet Ligh                                   | thouse       |                   |                               |
| AND/OR HISTO    |                                                          |              |                   |                               |
| 2. LOCATION     | •                                                        |              |                   |                               |
| STREET AND N    |                                                          |              |                   |                               |
| CITY OR TOWN    | S. Coast Guard Reserva                                   | tion         |                   |                               |
| Ponce           | <u>de Leon Inlet vicinity</u>                            | 7            |                   |                               |
| STATE:          |                                                          | CODE COUNTY: |                   | CODE                          |
| Florid          |                                                          | 12 V         | alusia            | 1 27                          |
| 3. PHOTO REFER  |                                                          |              |                   |                               |
| PHOTO CREDIT    | Didite D. Oicci                                          |              |                   |                               |
| DATE OF PHOT    |                                                          | - 1          |                   |                               |
| NEGATIVE FIL    |                                                          |              |                   | 1110,7                        |
| 4. IDENTIFICATI | Division of Archive                                      | s, History   | & Records Mgt.    |                               |
|                 | EW, DIRECTION, ETC.                                      |              |                   |                               |
| #6              |                                                          |              | RE                | CF1. 1310                     |
| #0              | Bldg. III from East                                      |              |                   | 3                             |
|                 |                                                          |              | II F              | ED TION                       |
|                 |                                                          |              | 101               | NATIONA<br>NATIONA<br>NATIONA |
|                 |                                                          |              | X                 | RE                            |
| L               |                                                          | ·····        | J.                | Merric                        |
|                 |                                                          |              |                   | 1                             |