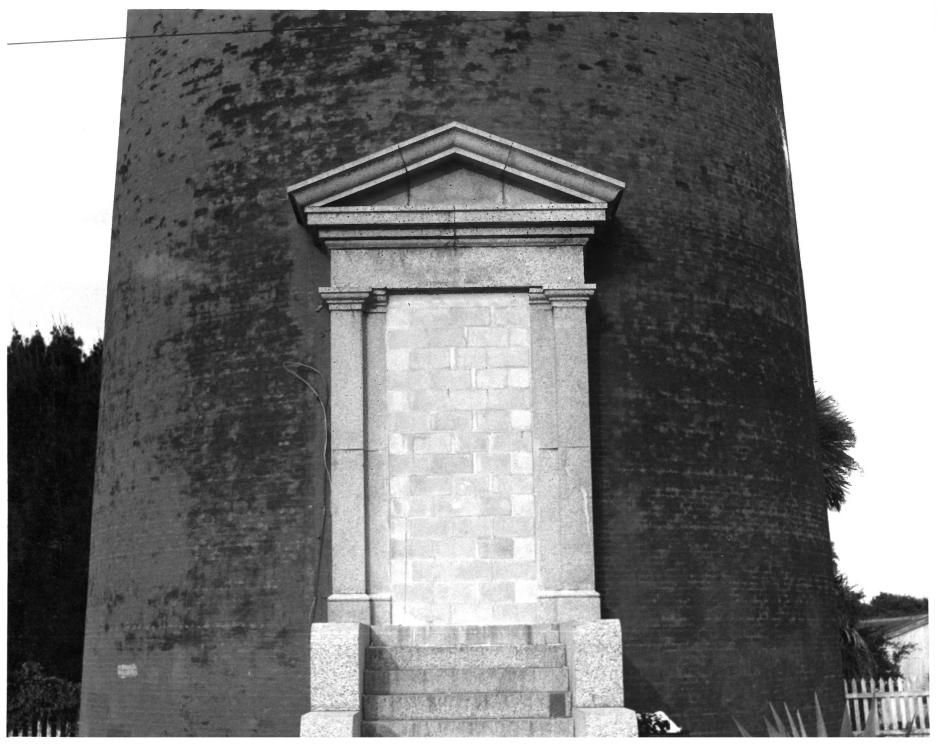

|             | UNITED STATES DEPARTMENT OF THE INTERIOR<br>NATIONAL PARK SERVICE | state<br>Florida                      |        |
|-------------|-------------------------------------------------------------------|---------------------------------------|--------|
|             | NATIONAL REGISTER OF HISTORIC PLACES                              | COUNTY                                |        |
|             | PROPERTY PHOTOGRAPH FORM                                          | Volusia<br>FOR NPS USE ONLY           |        |
| ,           | (Type all entries - attach to or enclose with photograph)         | ENTRY NUMBER                          | DATE   |
| 10001101010 |                                                                   | 2 SEP                                 | 1972   |
| 1. NAME     |                                                                   |                                       |        |
| COMM        | Fonce de Leon Intet Lighthouse                                    |                                       |        |
| 2. LOCA     | 1009quie unien might house                                        |                                       |        |
|             | T AND NUMBER:                                                     |                                       |        |
|             | U.S. Coast Guard Reservation                                      |                                       |        |
| CITY        | PR TOWN:                                                          |                                       |        |
|             | Ponce de Leon Inlet vicinity                                      |                                       |        |
| STAT        |                                                                   |                                       | CODE   |
|             | Florida   12   Volu                                               | usia                                  | 127    |
| 3. PHOT     | REFERENCE                                                         |                                       |        |
|             | CREDIT: Diane D. Greer                                            |                                       |        |
| 1           | огрното: July 26, 1971                                            | · · · · · · · · · · · · · · · · · · · |        |
| NEGA        | TIVE FILED AT:                                                    |                                       |        |
| AIDEN       | Division of Archives, History (                                   | Records Mgt                           |        |
|             | RIBE VIEW, DIRECTION, ETC.                                        |                                       | $\sim$ |
| #:          | Doorway detail                                                    | 201                                   |        |
| π·          | Doolway decall                                                    |                                       | 3 8%   |
|             |                                                                   | FLOW                                  | 55     |
|             |                                                                   |                                       | 200    |
|             |                                                                   |                                       |        |
|             |                                                                   |                                       | TTE    |