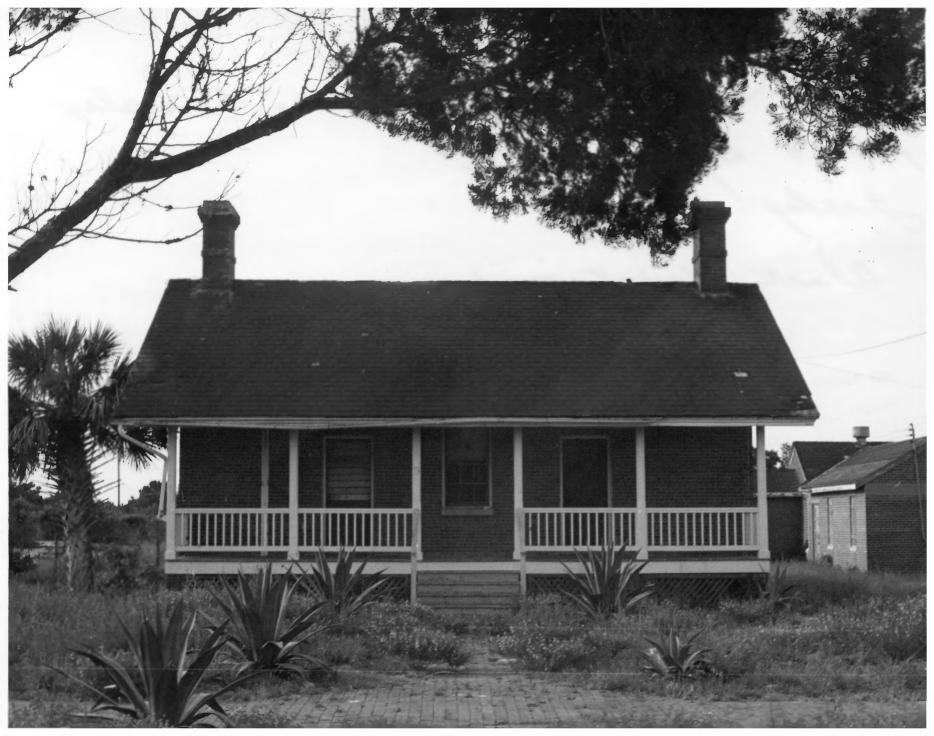

|                 | UNITED STATES DEPARTMENT OF THE<br>NATIONAL PARK SERVICE |              | Florida           |                               |
|-----------------|----------------------------------------------------------|--------------|-------------------|-------------------------------|
| NA              | TIONAL REGISTER OF HISTO                                 | RIC PLACES   | COUNTY<br>Volusia |                               |
|                 | PROPERTY PHOTOGRAPH FO                                   | RM           | FOR NPS USE ON    | ILY                           |
| (Tra            | (Type all entries - attach to or enclose with            |              | ENTRY NUMBER      | DATE                          |
| (190            |                                                          |              | 2 2 SEP 1972      |                               |
| 1. NAME         |                                                          |              |                   |                               |
| COMMON: PO      | nce de Leon Inlet Ligh                                   | thouse       |                   |                               |
| AND/OR HISTO    |                                                          |              |                   |                               |
| 2. LOCATION     | •                                                        |              |                   |                               |
| STREET AND N    |                                                          |              |                   |                               |
| CITY OR TOWN    | S. Coast Guard Reserva                                   | tion         |                   |                               |
| Ponce           | <u>de Leon Inlet vicinity</u>                            | 7            |                   |                               |
| STATE:          |                                                          | CODE COUNTY: |                   | CODE                          |
| Florid          |                                                          | 12 V         | alusia            | 1 27                          |
| 3. PHOTO REFER  |                                                          |              |                   |                               |
| PHOTO CREDIT    | Didite D. Oicci                                          |              |                   |                               |
| DATE OF PHOT    |                                                          | - 1          |                   |                               |
| NEGATIVE FIL    |                                                          |              |                   | 1110,7                        |
| 4. IDENTIFICATI | Division of Archive                                      | s, History   | & Records Mgt.    |                               |
|                 | EW, DIRECTION, ETC.                                      |              |                   |                               |
| #6              |                                                          |              | RE                | CF1. 1310                     |
| #0              | Bldg. III from East                                      |              |                   | 3                             |
|                 |                                                          |              | II F              | ED TION                       |
|                 |                                                          |              | 101               | NATIONA<br>NATIONA<br>NATIONA |
|                 |                                                          |              | X                 | RE                            |
| L               |                                                          | ·····        | J.                | Merric                        |
|                 |                                                          |              |                   | 1                             |