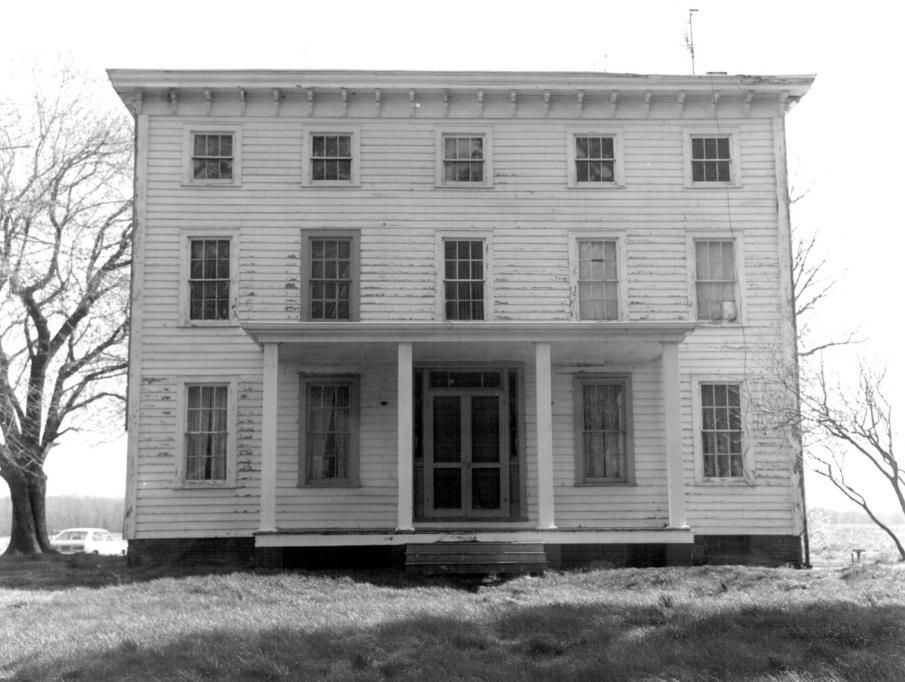

Name: W. Stevens House: K-1366

Location: Kenton Hundred Photographer: Stephen G. Del Sordo Date of Photograph: 1980 Location of Negative: Bureau of Archaeology & Historic Preservation

Description: view from north Photograph Number: 21 of 85