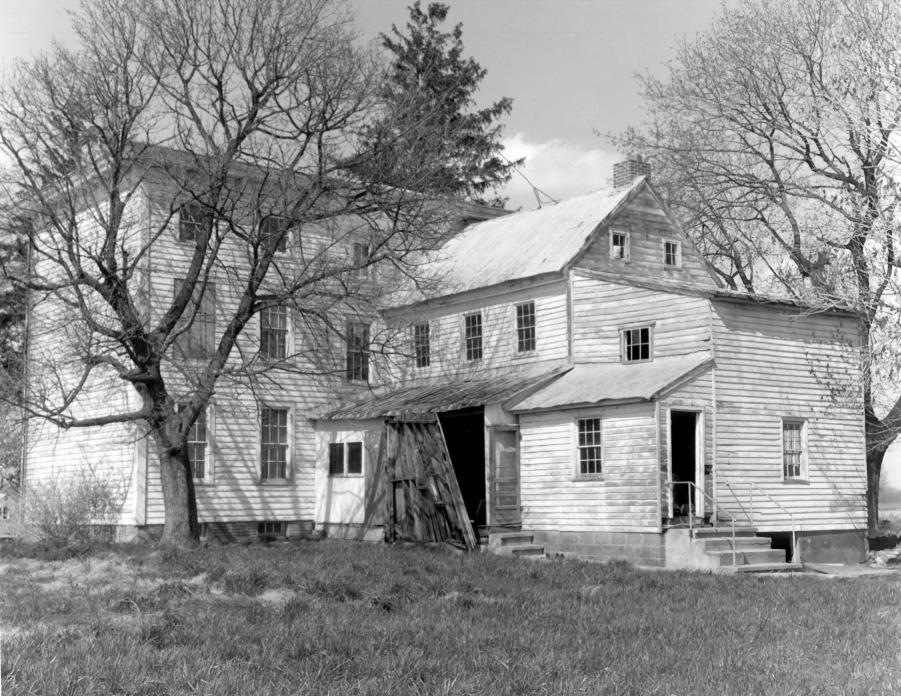

## Name: Stevens House; K-1366

Location: Kenton Hundred Photographer: Stephen G. Del Sordo Date of Photograph: 1980 Location of Negative: Bureau of Archaeology & Historic Preservation

Description: view from southwest Photograph Number: 23 of 85