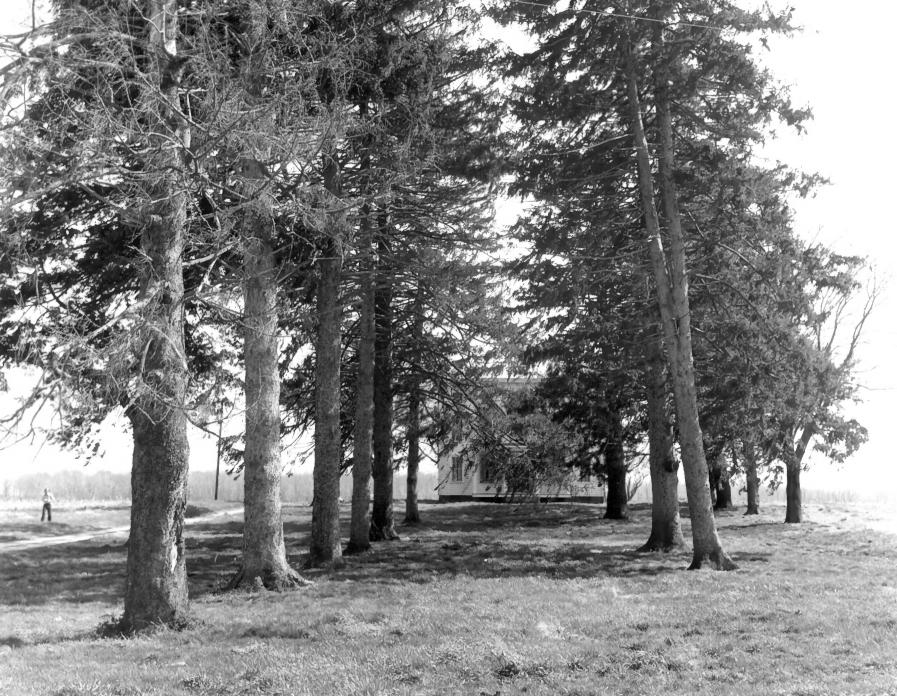

## Name: Stevens House: K-1366

Location: Kenton Hundred Photographer: Stephen G. Del Sordo Date of Photograph: 1980 Location of Negative: Bureau of Archaeology & Historic Preservation

Description: view from north Photograph Number: 22 of 85