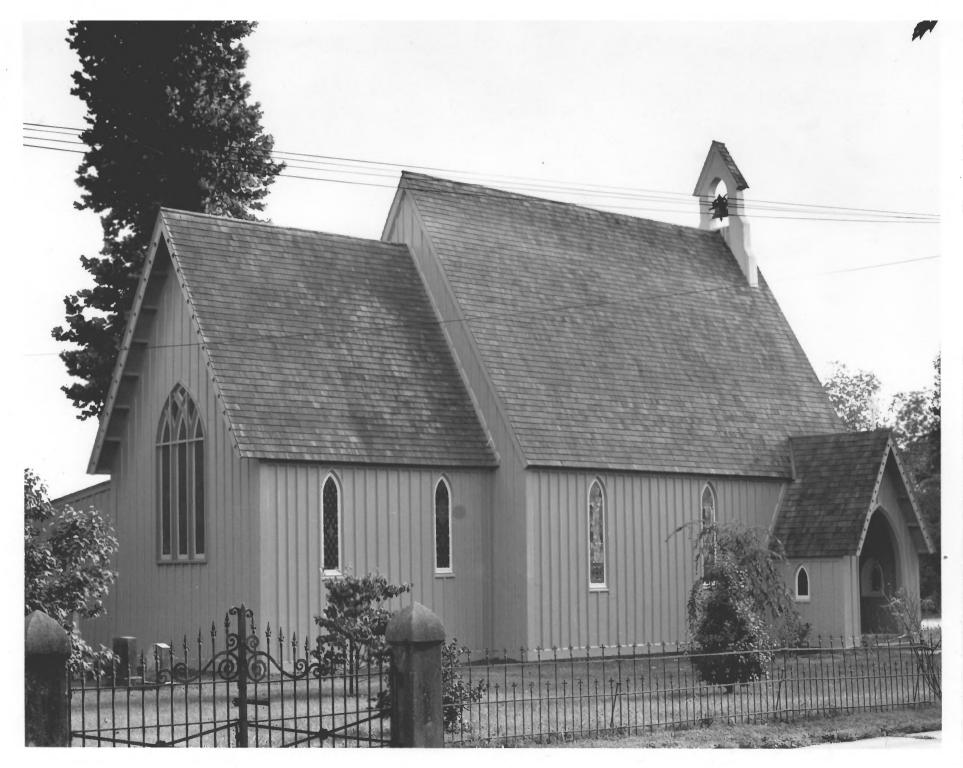

## NATIONAL REGISTER OF HISTORIC PLACES PROPERTY PHOTOGRAPH FORM

(Type all entries - attach to or enclose with photograph)

| 1. NAME                            |                                    |                                              |
|------------------------------------|------------------------------------|----------------------------------------------|
| соммон<br>St. Paul's Episcopal Chu | St. Paul's Episcopal<br>rch Church | NUMERIC CODE (Accience by NPS)  MAY 1 2 1975 |
| 2. LOCATION                        |                                    |                                              |
| Maryland Maryland                  | Caroline                           | Hillsboro                                    |
| STREET AND NUMBER                  |                                    |                                              |
|                                    |                                    |                                              |
| 3. PHOTO REFERENCE                 |                                    |                                              |
| PHOTO CREDIT                       | DATE                               | NEGATIVE FILED AT                            |
| Anthony O. James                   | July, 1973                         | Maryland Historical Tru                      |
| 4. IDENTIFICATION                  |                                    | 1911                                         |
| North Facade (view fr              | om Northeast)                      | RECEIVED                                     |
| - V                                |                                    | FEB 13 1975                                  |
| #   01                             |                                    | NATIONAL' REGISTER                           |
|                                    |                                    | GPO 932-009                                  |

PROPERTY OF THE NATIONAL REGISTER

NORTH FACADE

(VIEW from North East)

ST. PAUL'S CHURCH

HILLS BORD

CAROLINE (O, MD)

(CAR-6)

MARYLAND HISTORICAL TRUST 2525 RIVA ROAD ANNAPOLIS, MARYLAND 21401-