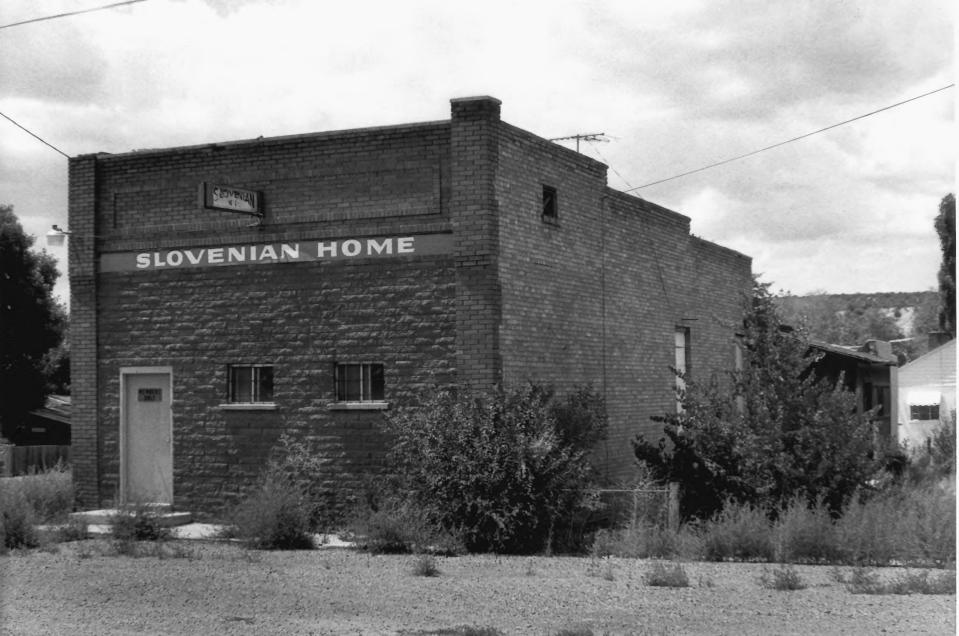

Photographer Kent Powell SEP 18 1979
Date August 1979
Negative filed at Utah State Historical

Society

Martin Millarich Hall OCT 3 | 1980 Main Street Spring Glen, Carbon County, Utah

View of front and south side looking

from southeast to northwest

Photographer Kent Powell SEP 18 1979
Date August 1979
Negative filed at Utah State Historical
Society