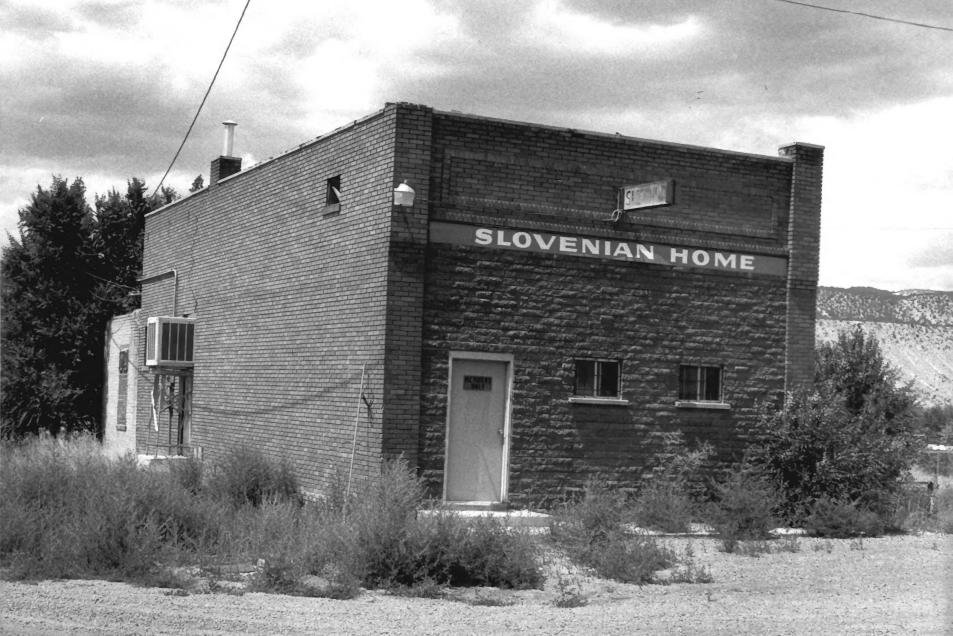

Photographer Kent Powell SEP 18 1979
Date August 1979
Negative filed at Utah State Historical

Society

Martin Millarich Hall OCT 3 | 1980 Main Street Spring Glen, Carbon County, Utah

View of front and south side looking

from southeast to northwest

Photographer Kent Powell SEP 18 1979
Date August 1979
Negative filed at Utah State Historical
Society