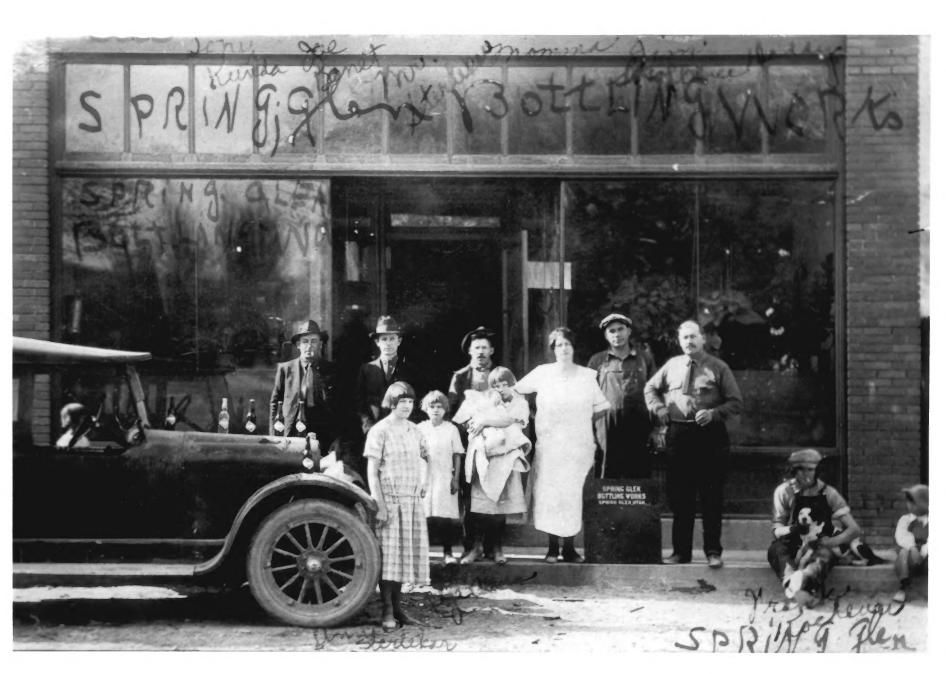

Millarich Hall (Spring Glen Bottling Works) ca 1925 Facade Utah State Historical Society

OCT 3 | 1980

AUG 2 5 1980

Martin Millarich Hall OCT 3 | **198**0 Main Street Spring Glen, Carbon County, Utah View of front and north side looking from northeast to southwest