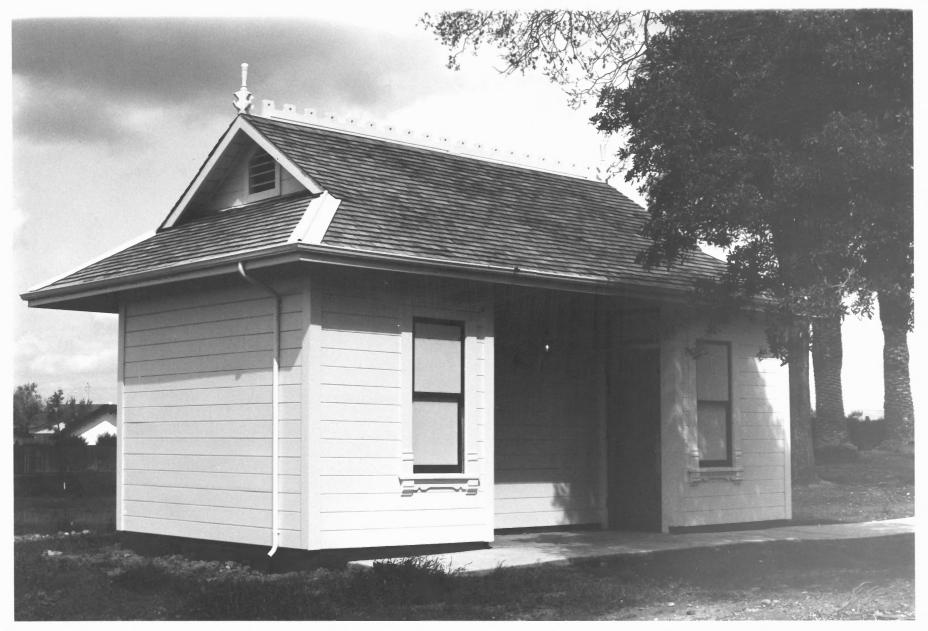

The Ravenswood Estate. Tank House before renovation, 1974

1 1 2 6 1979

Livermore, California, Alameda County
Photo of1974 photo Date: 1979
Photogra her and negative: LARPD LivermoreCA
view looking southwest
Photo #20155