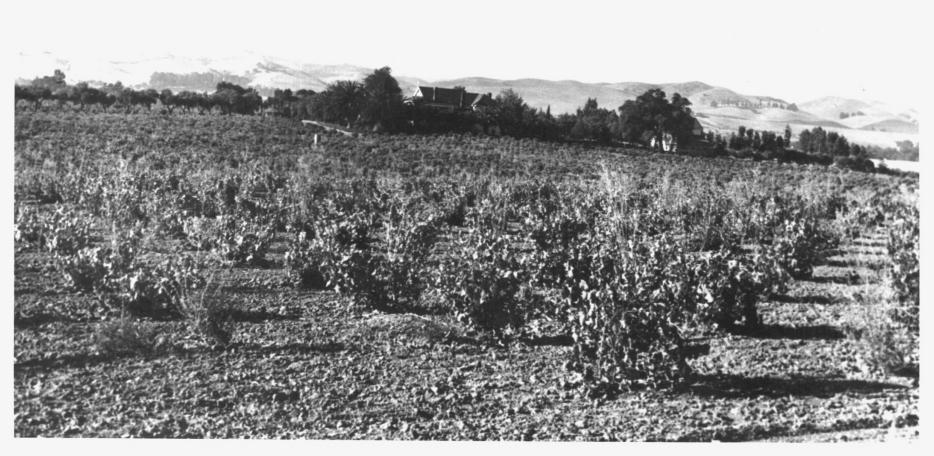

The Ravenswood Estate (re-named Villa San Clemente) 1940's.

Tune 2 1979

Livermore, California, Alameda County
Photo of 1940's photo Date: 1979
Photographer and negative: LARPD Livermore, CA
view looking south
Photo \$412455