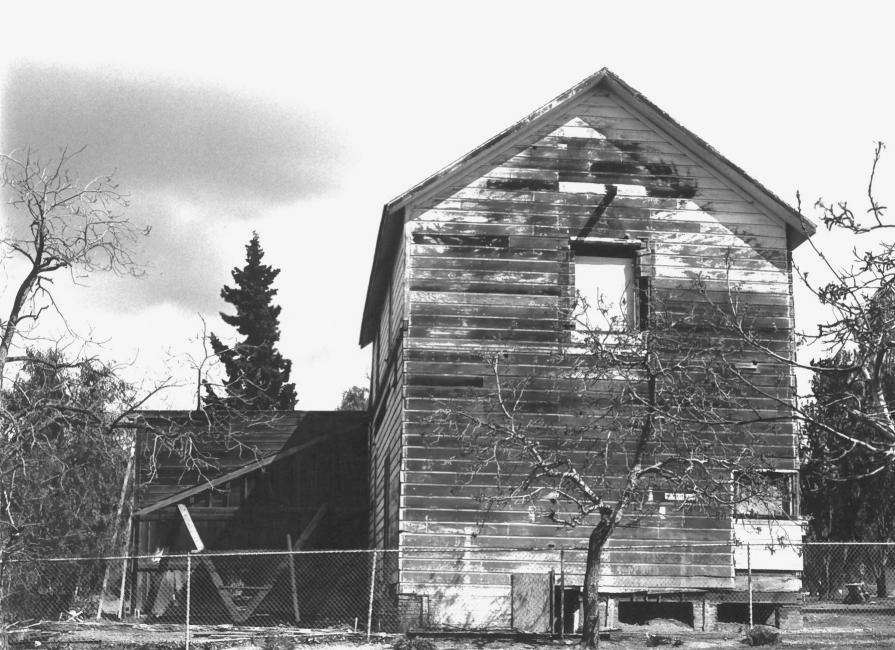

The Ravenswood Estate. Main House before restoration. Early 1970's.

Vun? 8 1979

Livermore, California, alamodo County, Photo of 1970's photo Date: 1979
Photographer and negative: LARPD Livermore CA view looking north and slightly east Photographer.