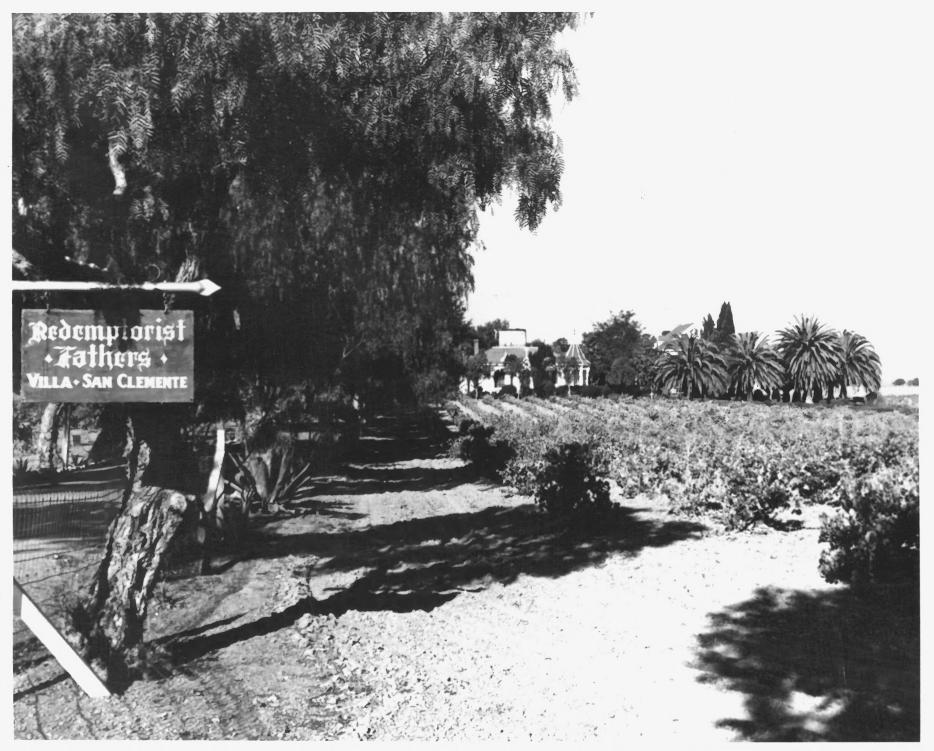

The Ravenswood Estate (re-named Villa San Clemente) 1940's

20E 1070

Livermore, California, Alameda County
Photo of historic photograph from the 1940's
Date of this photo: 1979
Photographer and negative: LARPD Livermore, CA

view looking west down pepper tree lane toward houses and tank house MAY 3 1 1979
Photo # 4/14/55

The Ravenswood Estate (re-named Villa San Clemente) 1940's

Livermore, California, Alameda County
Photo of 1940's photo Date of photo: 1979 Photographer and negative: LARPD Livermore, CA view looking south towards Main House Photo # 42 0/85