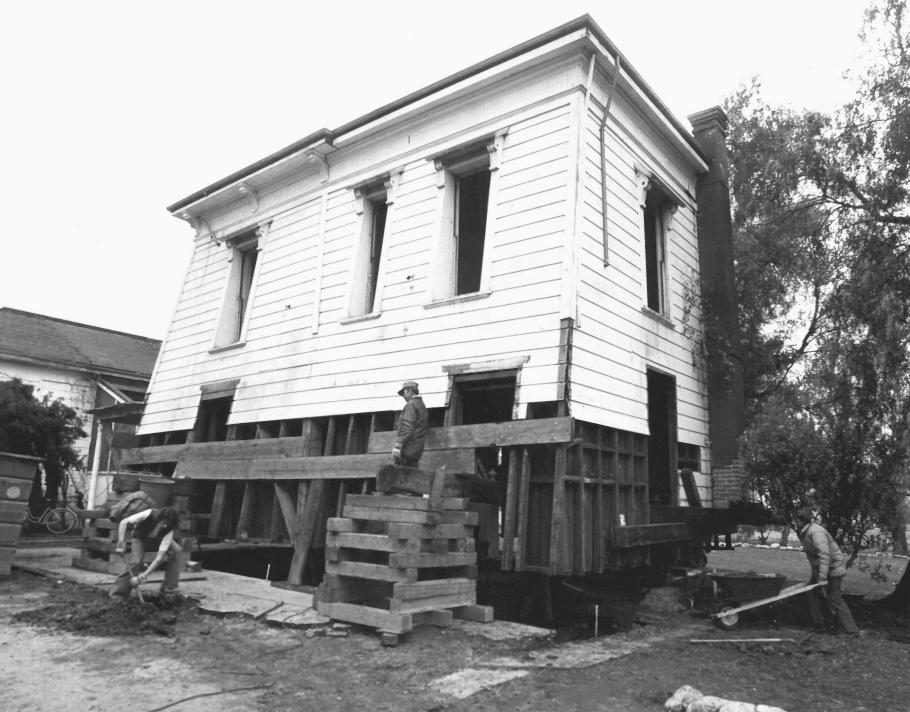

3 1 1979

The Ravenswood Estate. Tank House during renovation, 1975. Livermore, California, Alameda Countey
Photo of 1975 photo Date: 1979 Photographer and negative: LARPD Livermore CA view looking east Photo \$540f55