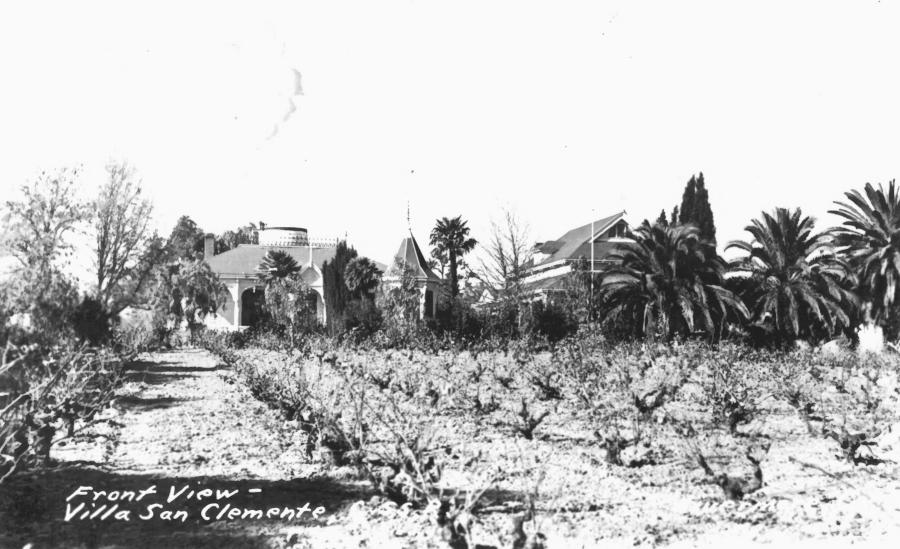

The Ravenswood Estate (re-named Villa San Clemente) 1940's

20E 1070

Livermore, California, Alameda County
Photo of historic photograph from the 1940's
Date of this photo: 1979
Photographer and negative: LARPD Livermore, CA

view looking west down pepper tree lane toward houses and tank house MAY 3 1 1979
Photo # 4/14/55

The Ravenswood Estate (re-named Villa San Clemente) 1940's

Livermore, California, Alameda County
Photo of 1940's photo Date of photo: 1979 Photographer and negative: LARPD Livermore, CA view looking south towards Main House Photo # 42 0/85