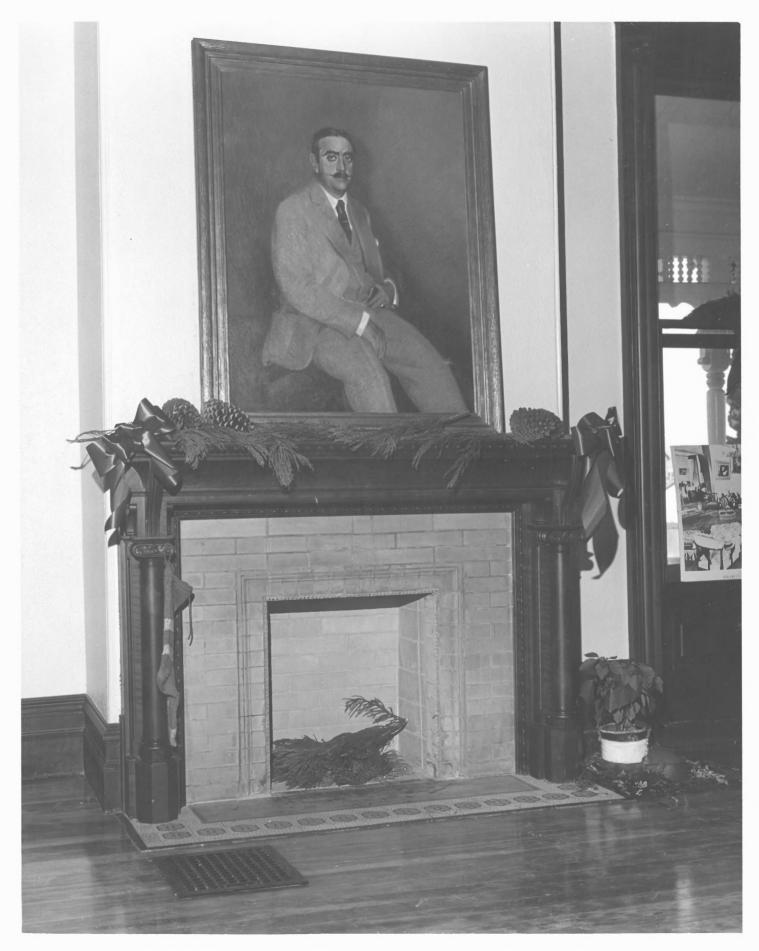

The Ravenswood Estate. Interior of the Main House. Portrait of Christopher Buckly, Jr. 1978

Livermore, California, Alomeda County
Photographer and negative: LARPD Livermore CA
Photo #24 435

The Ravenswood Estate. Main House, renovated, 1979.