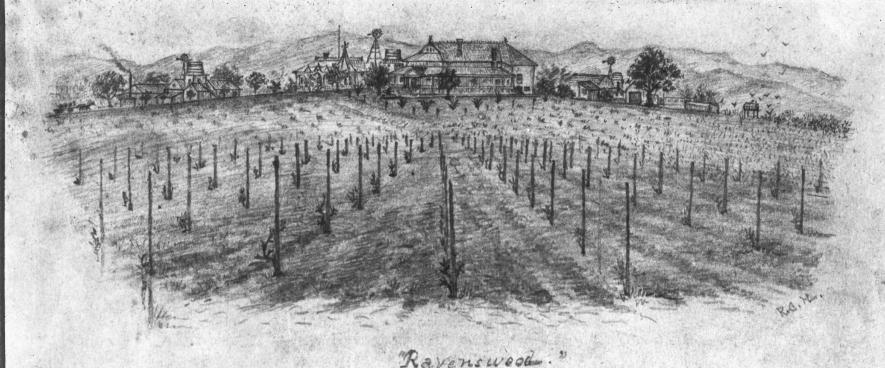

The Ravenswood Estate on March 28, 1899.

11 2 6 1979

Livermore, California, Alameda County
Photo of pencil sketch Date of photo: 1979
Photographer and negative: LARPD Livermore CA
Livermore Area Recreation and Park District
71 Trevarno Rd, Livermore, CA.
view looking south
Photo 40 155 MAY 3 1 1979