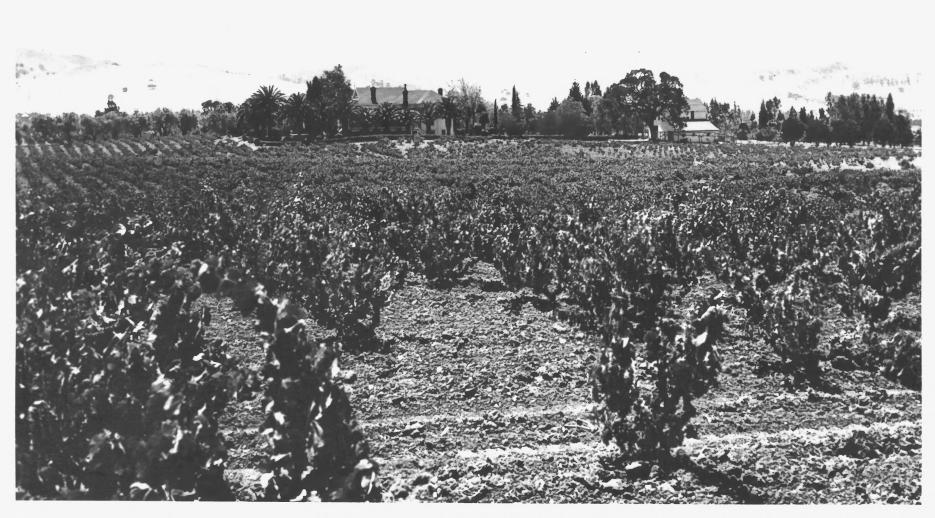

view looking west down pepper tree lane toward houses and tank house MAY 3 1 1979
Photo # 4/14/55

The Ravenswood Estate (re-named Villa San Clemente) 1940's

Livermore, California, Alameda County
Photo of 1940's photo Date of photo: 1979 Photographer and negative: LARPD Livermore, CA view looking south towards Main House Photo # 42 0/85

The Ravenswood Estate (re-named Villa San Clemente) 1940's.

Tune 2 1979

Livermore, California, Alameda County
Photo of 1940's photo Date: 1979
Photographer and negative: LARPD Livermore, CA
view looking south
Photo \$412455