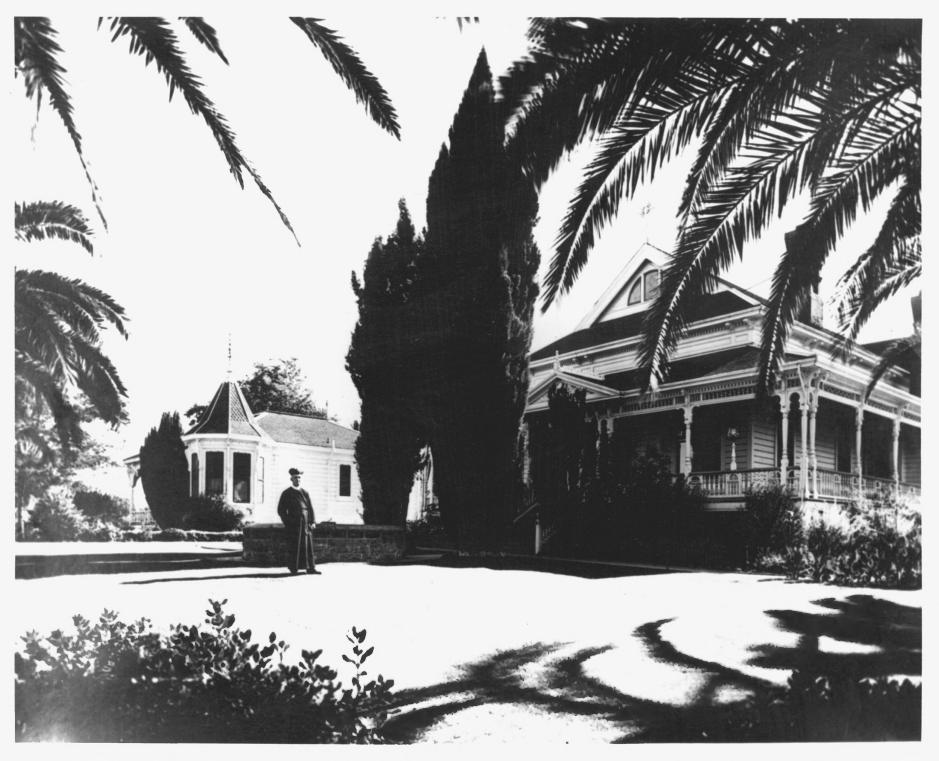

The Ravenswood Estate (re-named Villa San Clemente) 1940's. Main House on right, Bedroom House on left. Unknown Redemptorist Father in foreground.

DOE June 26, 1979

MAY 3 1 1979

Livermore, California, Alameda County
Photo of 1940's photo Date: 1979
Photographer and negative: LARPD Livermore, CA
View looking southwest
Photo 344455