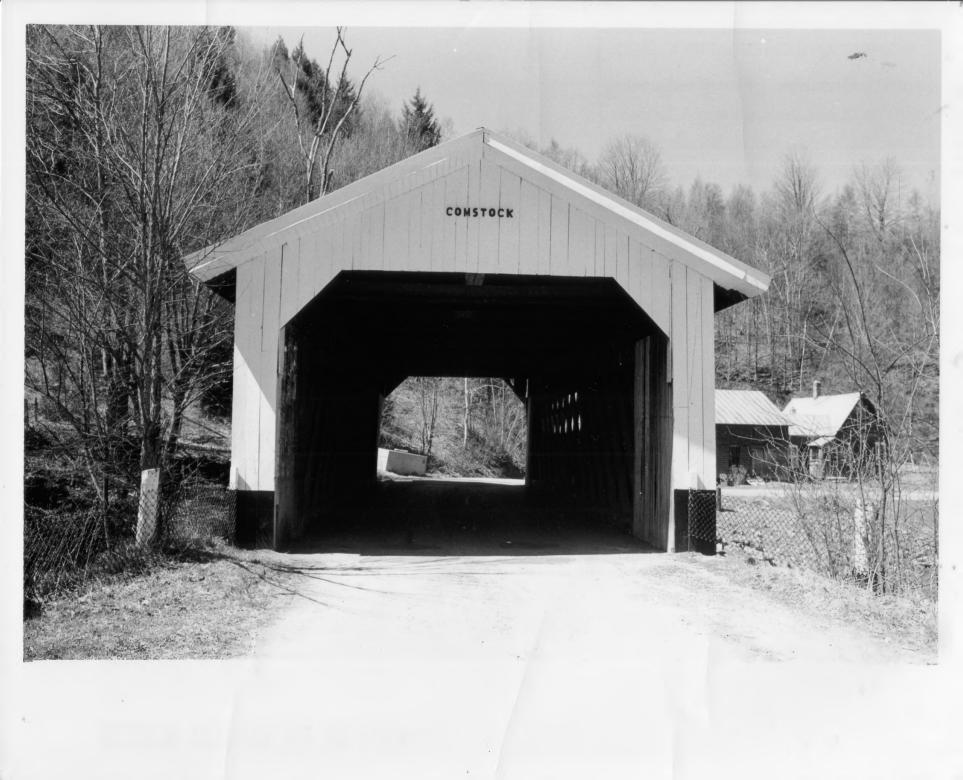

VERMONT DIVISION OF HISTORIC SITES COUNTY Franklin TOWN Montgomery SUBJECT Comstack covered bridge DATE 5 1974 FILE # 79-A-30 CREDIT Hugh H. Henry VIEW ..... Form No. 10-301g UNITED STATES DEPARTMENT OF THE INTERIOR NATIONAL PARK SERVICE STATE Vermont RECEIVED COUNTY ATIONAL REGISTER OF HISTORIC PLACES Franklin OCT 4 1974 PROPERTY PHOTOGRAPH FORM FOR NPS USE ONLY NATIONAL (Type all entries - attach to or enclose with photograph) ENTRY NUMBER DATE REGISTER NOV 1 9 1974 NAME GOWWON: Comstock Covered Bridge AND OR HISTORIC: 2. LOCATION -STREET AND NUMBER: Town road across Trout River at west edge of U Montgomery village CITY OR TOWN: R Montgomery 1 STATE: COUNTY: CODE CODE Vermont S 50 Franklin 011 PHOTO REFERENCE Z H. Henry for Vermont Division of Historic Sites Hugh PHOTO CREDIT: May 1974 DATE OF PHOTO: ш NEGATIVE FILED AT: Vermont Division of Historic Sites ш 4. IDENTIFICATION S DESCRIBE VIEW, DIRECTION, ETC. View of east portal, looking west # ON = ☆ U.S. GOVERNMENT PRINTING OFFICE: 1973-729-152/1446 III-I