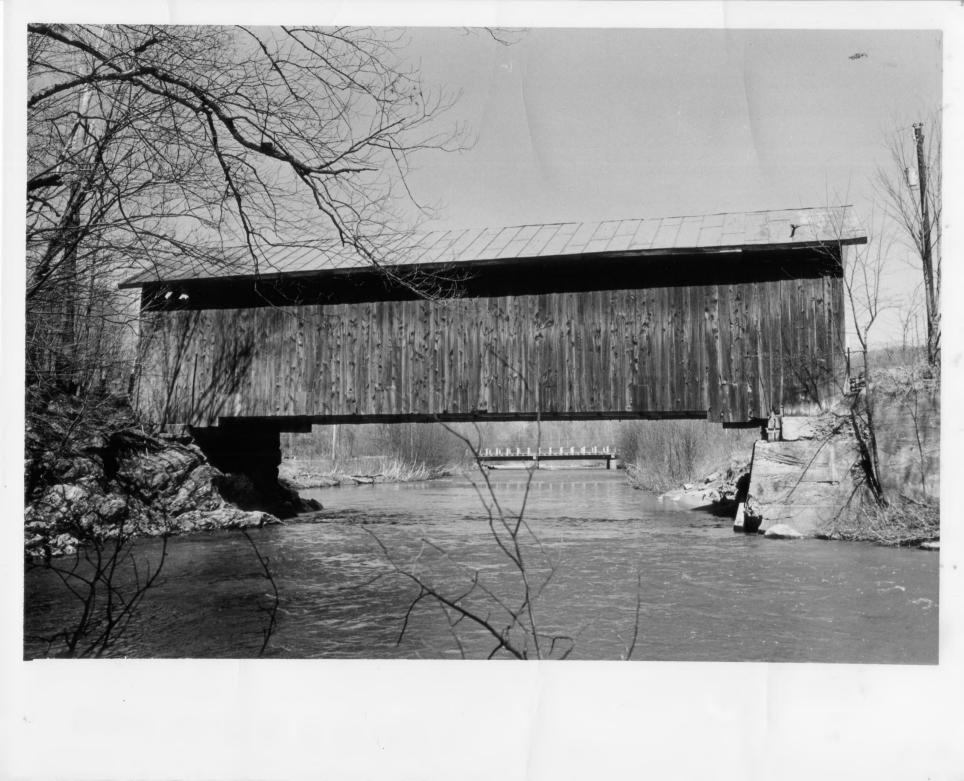

## PROPERTY OF THE NATIONAL REGISTER

| VERMON      | T DIVISIO                         | N OF HISTORIC S               | ITES                                    |                                      |                                      |                 |
|-------------|-----------------------------------|-------------------------------|-----------------------------------------|--------------------------------------|--------------------------------------|-----------------|
| COUNTY E    | ranklin                           | TOWN Montas                   | mery.                                   | $\cap$                               |                                      |                 |
|             |                                   | ck covered br                 | 0                                       |                                      |                                      |                 |
|             |                                   | FILE # 74-A-3                 | 5                                       |                                      |                                      |                 |
| REDIT       | tugh H.                           | Henry                         | **********                              |                                      |                                      |                 |
| IEW Sou     |                                   |                               |                                         |                                      |                                      |                 |
|             | Form<br>(7/72                     | No. 10-301a U                 | NITED STATES DEPAR<br>NATIONAL P        | TMENT OF THE INTERIOR<br>ARK SERVICE | STATE<br>Vermont                     |                 |
|             | (1)2                              | A RATI                        | ONAL REGISTER                           | OF HISTORIC PLACES                   | COUNTY                               |                 |
|             | RECEIVED PROPERTY PHOTOGRAPH FORM |                               |                                         | Franklin                             |                                      |                 |
|             | 120 B                             |                               |                                         | or enclose with photograph)          | FOR NPS USE ONI                      | DATE            |
|             | -panet                            | TIONALE                       | n chures - attach to                    | or enclose with photograph)          |                                      | 1974            |
|             | To BE                             |                               | omatools down                           |                                      |                                      |                 |
| -           |                                   | AND OR HISTORIC               | omstock Cover                           | red Bridge                           |                                      |                 |
|             | 12                                | 2 TUOCATION                   |                                         |                                      |                                      |                 |
|             | U                                 | STREET AND NUME               | BER: Town ro:                           | ad across Trout Pin                  | an at wast -1                        |                 |
| -           |                                   | Montgomery village            |                                         |                                      |                                      |                 |
|             | CK.                               | CITY OR TOWN:                 |                                         |                                      |                                      |                 |
|             |                                   | Montgomer                     | У                                       |                                      |                                      |                 |
|             | Н                                 | STATE:                        |                                         | CODE COUNTY:                         |                                      | CODE            |
|             | S                                 | Vermont<br>3. PHOTO REFERENCE |                                         | 50                                   | Franklin                             | 011             |
|             | Z                                 | PHOTO CREDIT:                 | *************************************** |                                      |                                      |                 |
|             |                                   | DATE OF PHOTO:                | May 197                                 | y for Vermont Divis                  | ion of Historic                      | Sites           |
|             | ш                                 | NEGATIVE FILED A              |                                         | 4                                    |                                      |                 |
|             | ш                                 |                               |                                         |                                      |                                      |                 |
|             | S                                 | 4. ILENTIFICATION             |                                         |                                      |                                      |                 |
|             | •                                 | DESCRIBE VIEW,                | DIRECTION, ETC.                         |                                      |                                      |                 |
|             |                                   |                               |                                         |                                      |                                      |                 |
|             |                                   | View of sc                    | outh elevatio                           | n, looking north                     |                                      |                 |
|             |                                   |                               |                                         |                                      |                                      |                 |
|             |                                   | #25                           | 22                                      |                                      |                                      |                 |
|             |                                   | 11000                         |                                         |                                      |                                      |                 |
|             |                                   |                               |                                         | ☆ U.S. GOVE                          | ERNMENT PRINTING OFFICE: 1973-729-15 | 52/1446 III - I |
|             |                                   |                               |                                         |                                      |                                      |                 |
| and a state |                                   |                               |                                         | 5000T                                | TY OF THE NATIO                      | NAL REGIST      |
|             |                                   |                               | the                                     |                                      |                                      |                 |