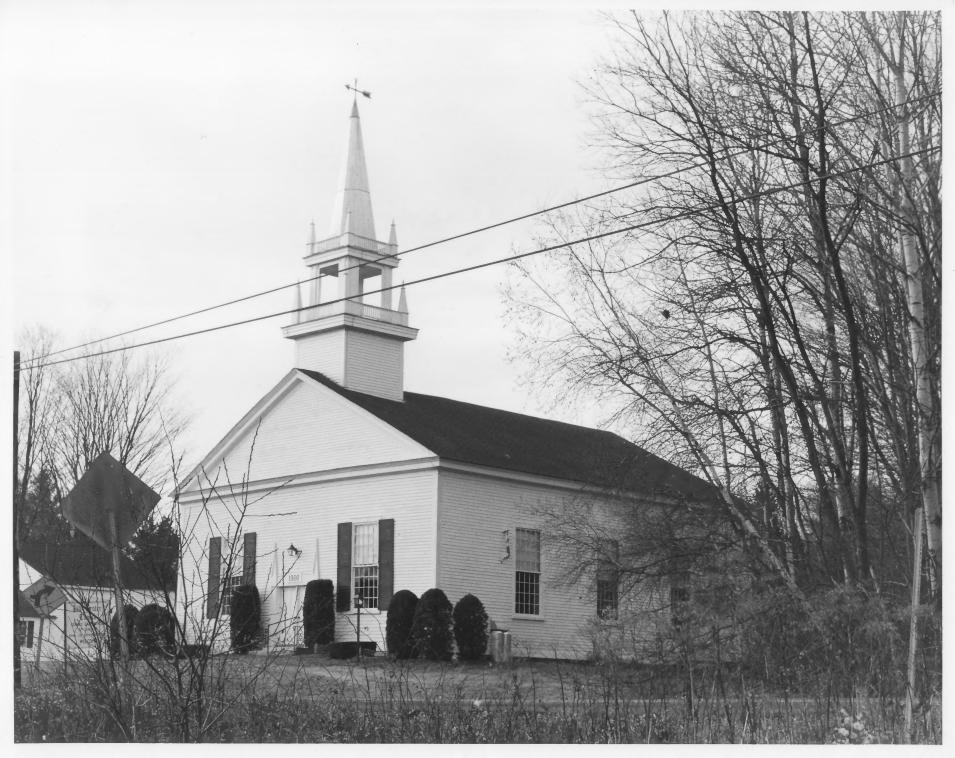

## NATIONAL REGISTER OF HISTORIC PLACES PROPERTY PHOTOGRAPH FORM: NEW HAMPSHIRE

11/84

Historic Name:

New Chester Meeting House, West Meeting House

Common Name:

HILL CENTER CHURCH

NR District: Address:

N/A Hill Center Road

City/Town/State:

Hill, New Hampshire

Photographer:

David Ruell

Negative with:

Lakes Region Planning Commission

Main Street, Meredith, New Hampshire

Description:

South facade and east facade.

Photographer facing N NE E SE S SW W (NW)

Photo Date:

Photo Number | of 2