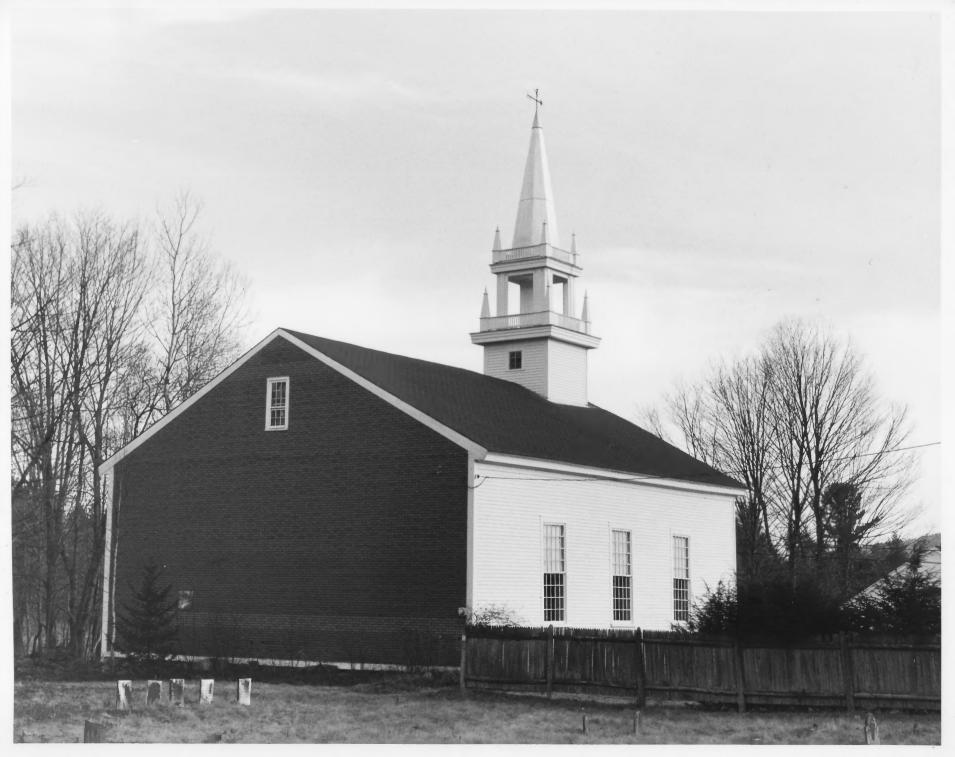

## NATIONAL REGISTER OF HISTORIC PLACES PROPERTY PHOTOGRAPH FORM: NEW HAMPSHIRE

Historic Name:

New Chester Meeting House, West Meeting House

Common Name:

HILL CENTER CHURCH

NR District:

N/A

Address: City/Town/State:

Hill Center Road Hill, New Hampshire

Photographer:

David Ruell

Negative with:

Lakes Region Planning Commission

Main Street, Meredith, New Hampshire North facade and west facade.

Description:

Photographer facing N NE E (SE)S SW W NW Photo Date:

11/84

Photo Number 2 of 2