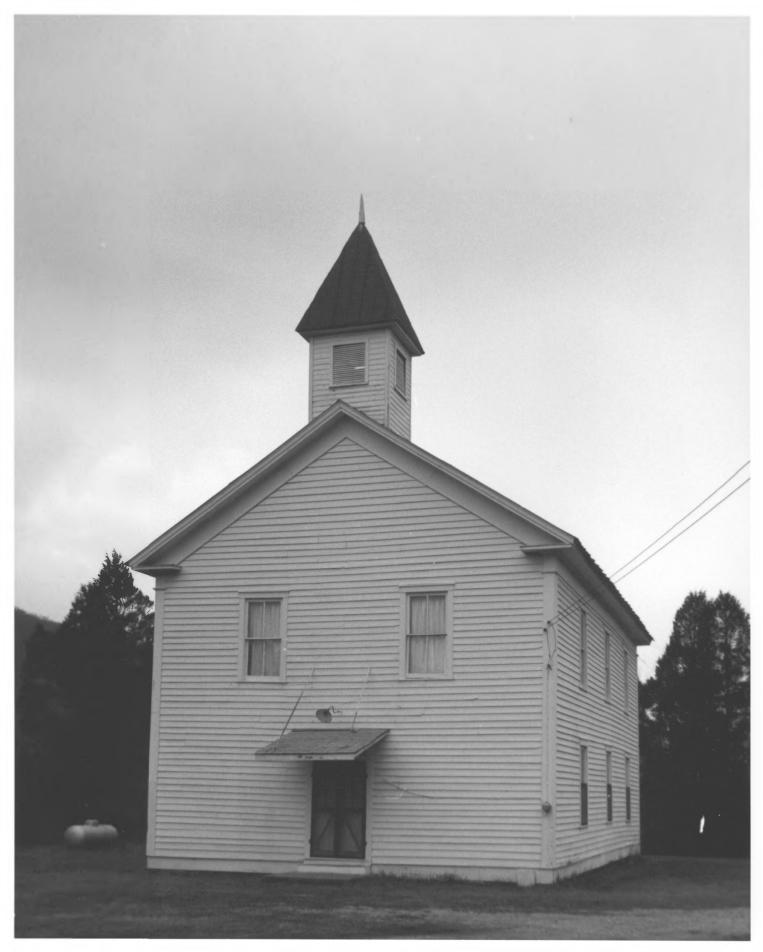

Primitive Baptist Church of Sweeten's Cove Sweden Cove Road Vic.: South Pittsburg, Marion County, Tennessee Photographer: Shain Dennison Date: February 1982 Negative: Tennessee Historical Commission 701 Broadway Nashville, Tennessee East (front) and north elevations, facing south # 2 of 3