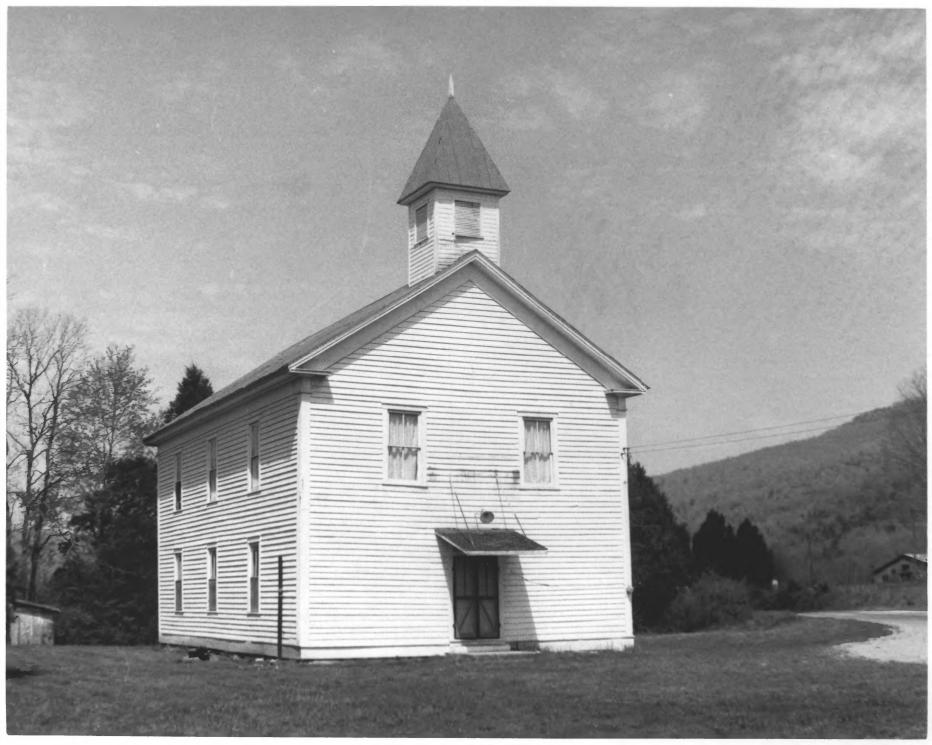

Primitive Baptist Church of Sweeten's Cove Sweden Cove Road Vic.: South Pittsburg, Marion County, Tennessee Photographer: Shain Dennison Date: February 1982 Negative: Tennessee Historical Commission 701 Broadway Nashville, Tennessee East (front) and south elevations, facing northwest