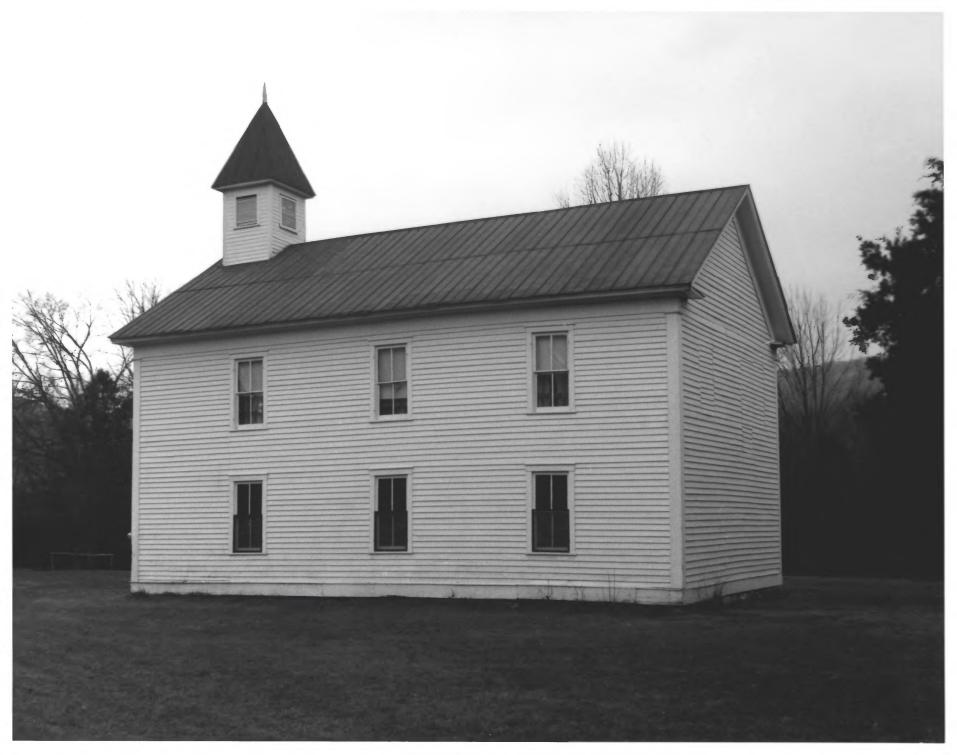

Primitive Baptist Church of Sweeten's Cove Sweden Cove Road Vic.: South Pittsburg, Marion County, Tennessee Photographer: Shain Dennison Date: February 1982 Negative: Tennessee Historical Commission 701 Broadway Nashville, Tennessee North and west (rear) elevations, facing south # 3 of 3