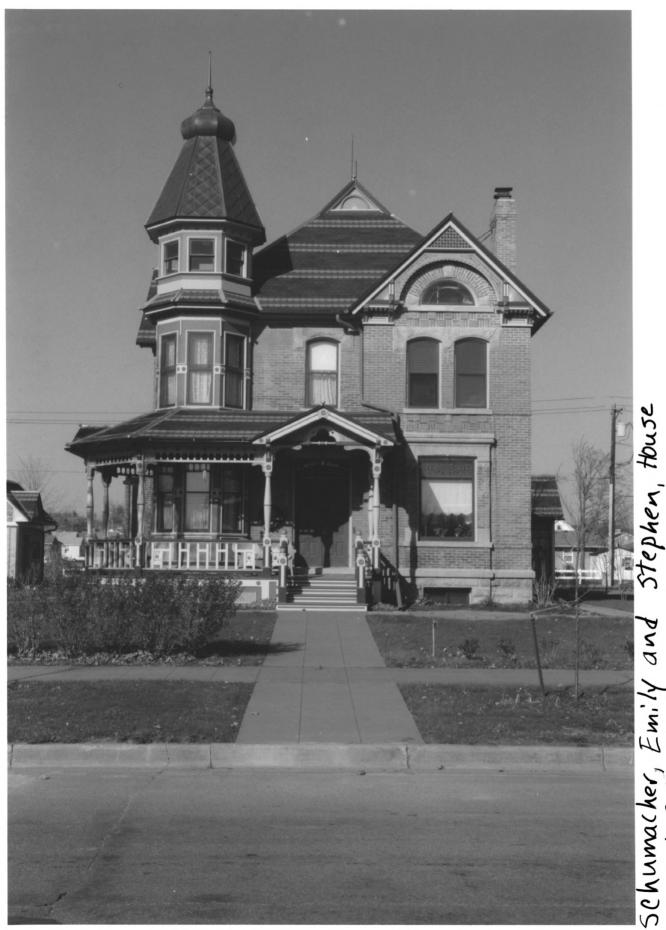

From the collections of the MINNESOTA HISTORICAL SOCIETY
Do not reproduce without written permission.
NOTICE

This material may be protected by Copyright law
(Title 17 of United States Code)

Stephen, House Schumacher, Emily and Nicollet Co., Mn O13612-1A

hicollet Co., MM Photographer: Mead & Hunt, Inc. October, 1999 Inn Historical Society, 345 Kellegg Blud. W., St. Paul, Inn 55102 Looking W

013612-14

Schumacher, Emily and Stephen, House

202 31d St. no., St. Peter