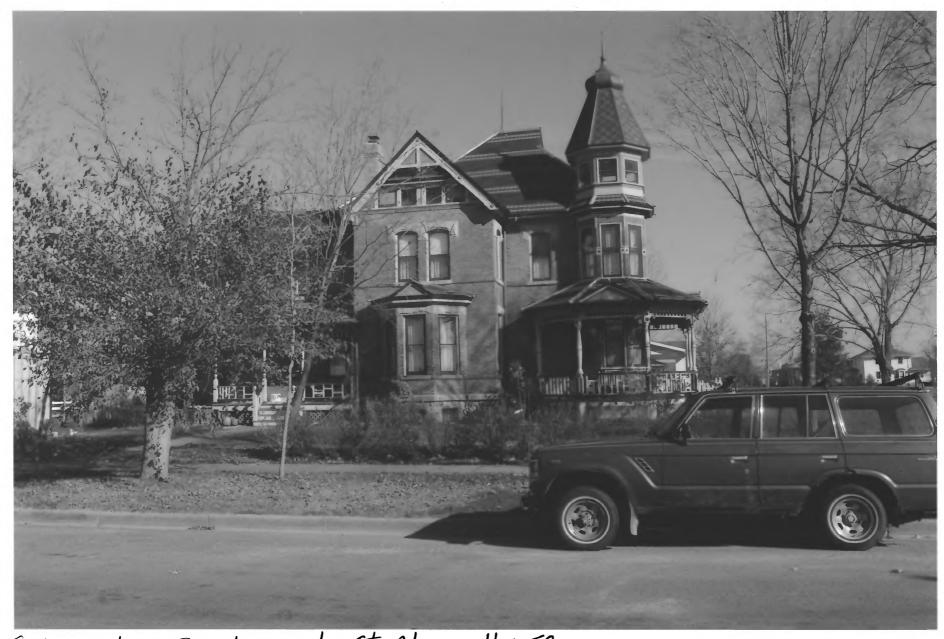

Schumacher, Emily and Stephen, House 013612-54 add 31d St. M. St. Peter Nicollet Co., Inn Photographer: Mead & Hunt, Inc. October 1999 Mn Historical Society, 345 Kellugg Blud. W., 57. Paul, MM 55102 Looking n

From the collections of the

MINNESOTA HISTORICAL SOCIETY

Do not reproduce without written permission.

NOTICE

This material may be protected by Copyright law
(Title 17 of United States Code)

5 chumacher, Emily and Stephen, House hicollet Co., mn 013612-4A