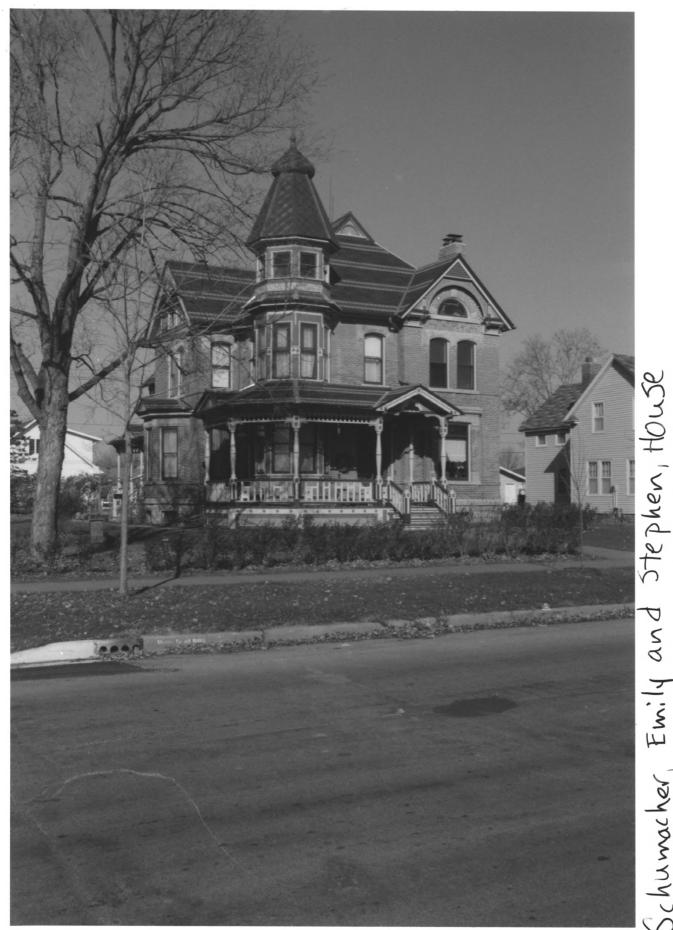

Schumacher, Emily and Stephen House 0/36/2-24
and 3rd St. Mo., St. Peter
Nicollet Cu., Mrn
Photographer' Mead & Hunt, Inc.
October 1999
Mn Historical Society, 345 Kellogg Blud. W., St. Paul, Inn 5502
Looking NW

From the collections of the MINNESOTA HISTORICAL SOCIETY
Do not reproduce without written permission.
NOTICE

This material may be protected by Copyright law
(Title 17 of United States Code)

Stephen, House Schumacher, Emily and Nicollet Co., Mn O13612-1A