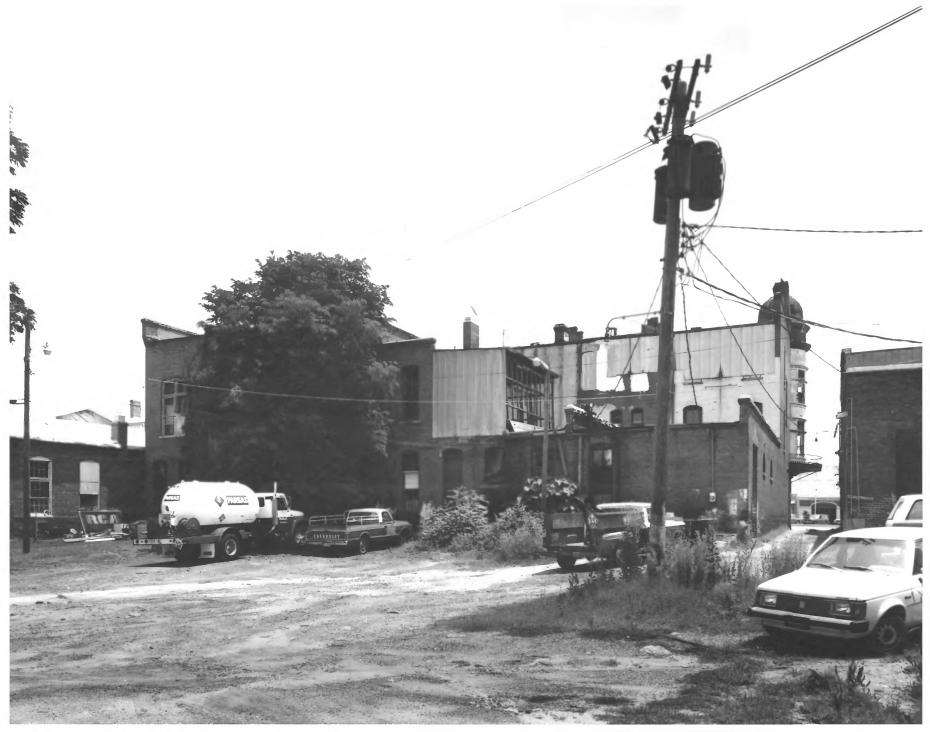

FITZPATRICK HOTEL Washington, Wilkes County, Georgia Photographer: James R. Lockhart Negative Filed: Ga. Dept. of Natural Resources Date: June, 1982 Description (3 of 13): Rear of hotel; photographer facing northeast.