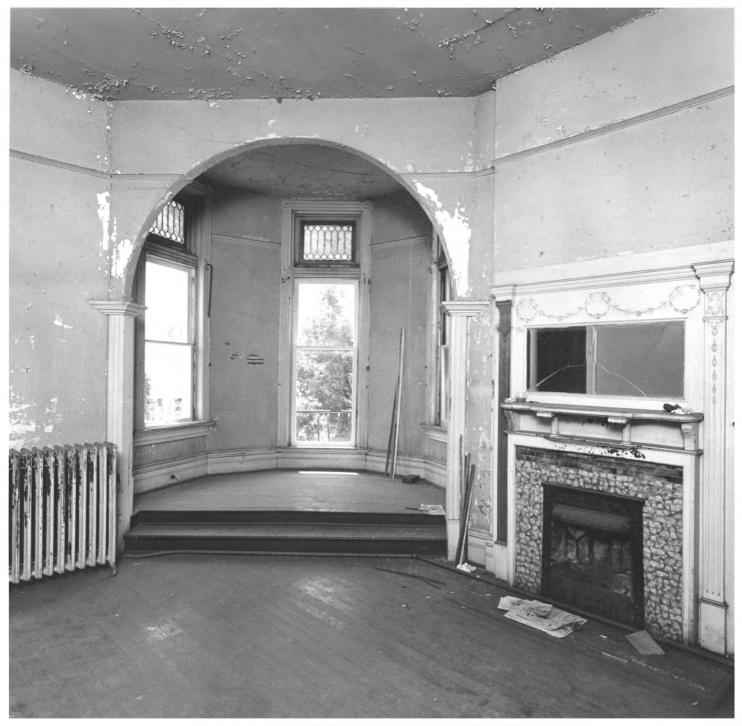

FITZPATRICK HOTEL Washington, Wilkes County, Georgia Photographer: James R. Lockhart Negative Filed: Ga. Dept. of Natural Resources Date: June, 1982 Description (11 of 13): Second floor southeast corner guest room; photographer facing southeast.