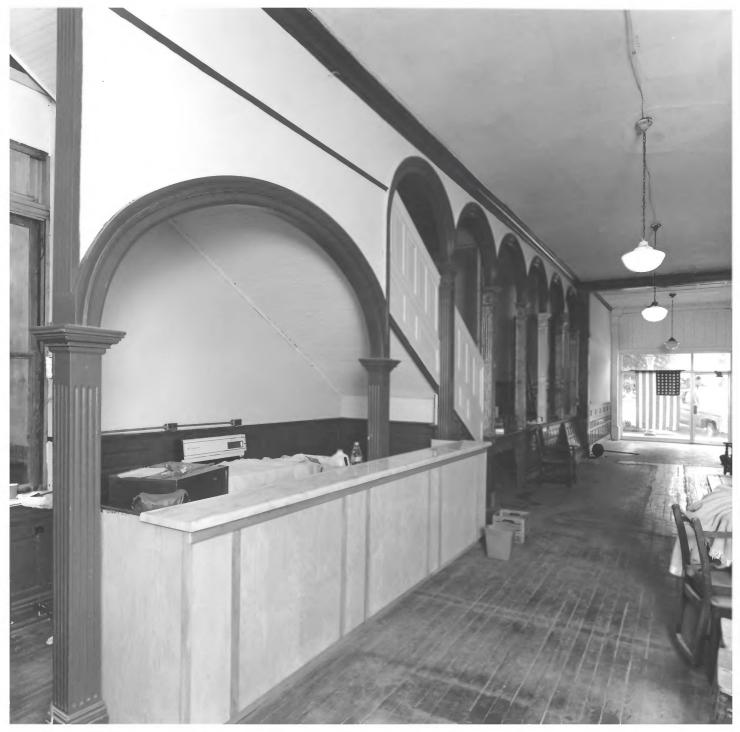

FITZPATRICK HOTEL Washington, Wilkes County, Georgia Photographer: James R. Lockhart Negative Filed: Ga. Dept. of Natural Resources Date: June, 1982 Description (6 of 13): First floor lobby; photographer facing northeast.