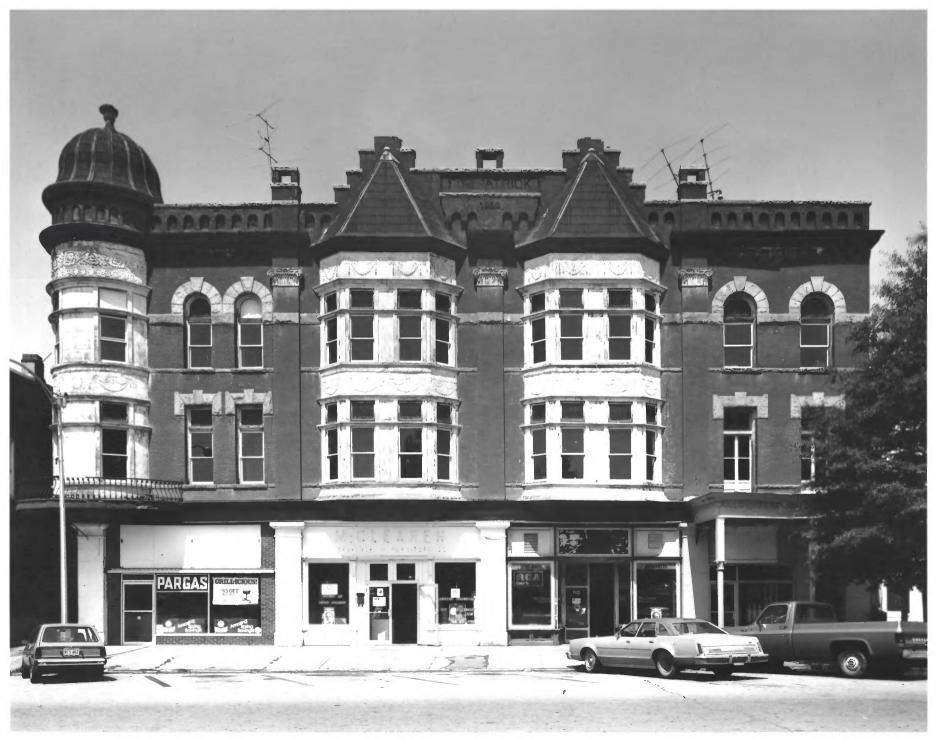

FITZPATRICK HOTEL Washington, Wilkes County, Georgia Photographer: James R. Lockhart Negative Filed: Ga. Dept. of Natural Resources Date: June, 1982 Description (1 of 13): Front facade; photographer facing west.