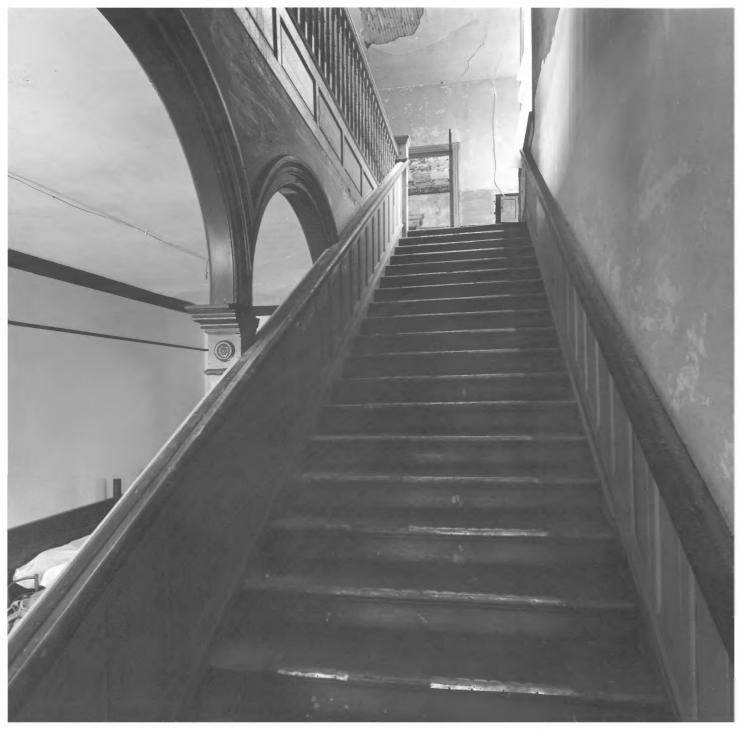

- FITZPATRICK HOTEL
- Washington, Wilkes County, Georgia Photographer: James R. Lockhart
- Negative Filed: Ga. Dept. of Natural
- Resources
- Date: June, 1982 Description (7 of 13): First floor stairway; photographer facing west.