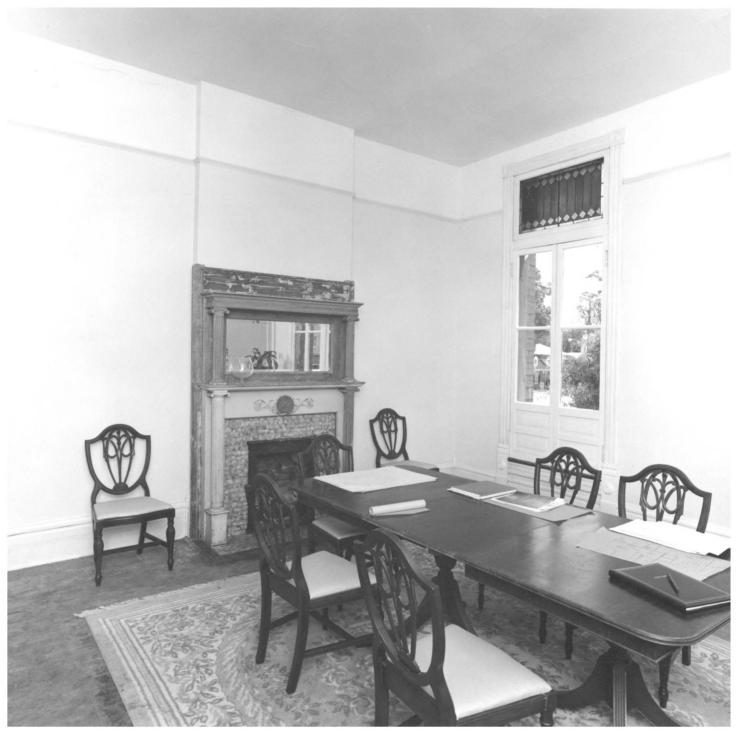

## FITZPATRICK HOTEL

- Washington, Wilkes County, Georgia Photographer: James R. Lockhart
- Negative Filed: Ga. Dept. of Natural
- Resources
- Date: June, 1982
- Description (10 of 13): Second floor dining room; photographer facing southeast.