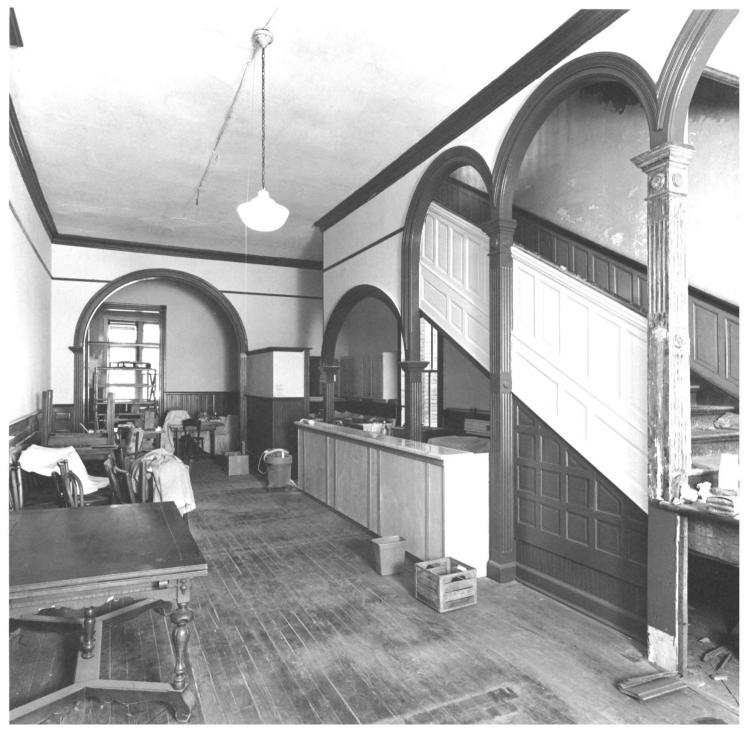

FTTZPATRICK HOTEL Washington, Wilkes County, Georgia Photographer: James R. Lockhart Negative Filed: Ga. Dept. of Natural Resources Date: June, 1982 Description (5 of 13): First floor lobby; photographer facing northwest.