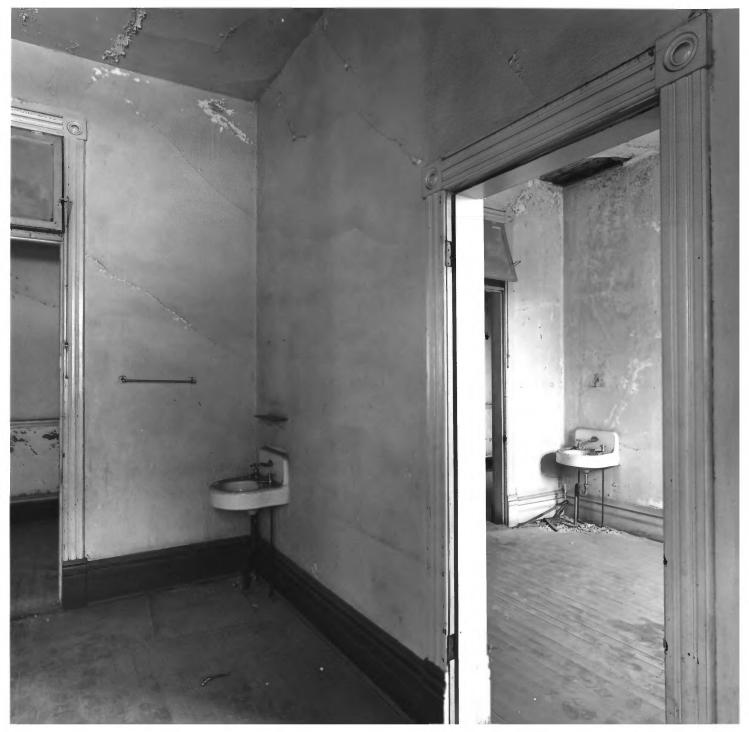

FITZPATRICK HOTEL Washington, Wilkes County, Georgia Photographer: James R. Lockhart Negative Filed: Ga. Dept. of Natural Resources Date: June, 1982 Description (12 of 13): Typical second floor guest rooms; photographer facing southeast.