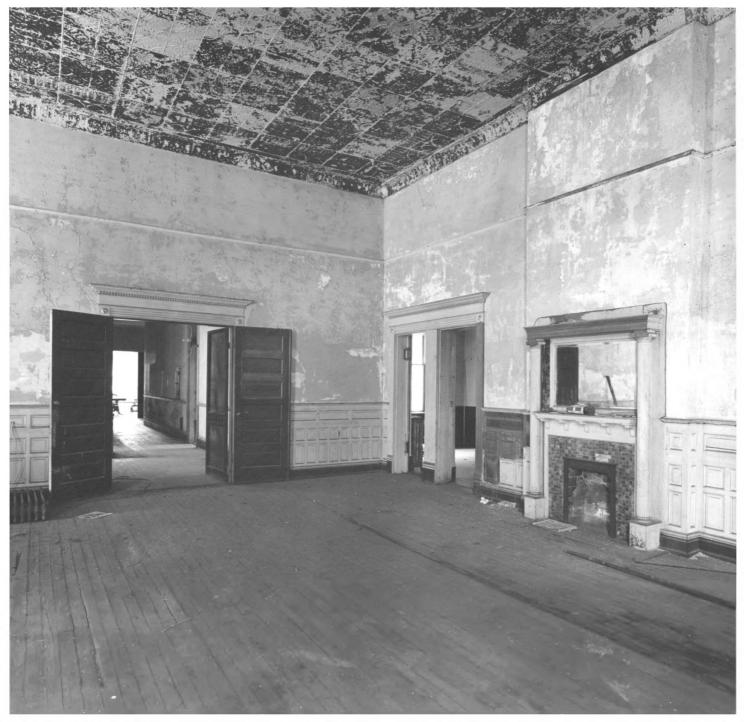

- FITZPATRICK HOTEL
- Washington, Wilkes County, Georgia Photographer: James R. Lockhart Negative Filed: Ga. Dept. of Natural Resources
- Date: June, 1982 Description (8 of 13): Second floor hall and stairway; photographer facing northeast.