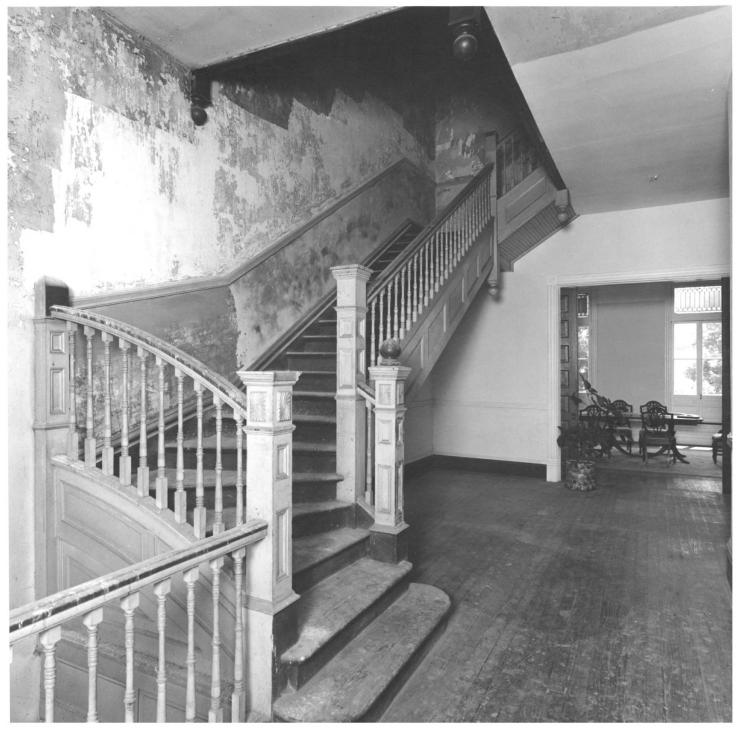

- FITZPATRICK HOTEL
- Washington, Wilkes County, Georgia Photographer: James R. Lockhart Negative Filed: Ga. Dept. of Natural Resources
- Date: June, 1982 Description (8 of 13): Second floor hall and stairway; photographer facing northeast.