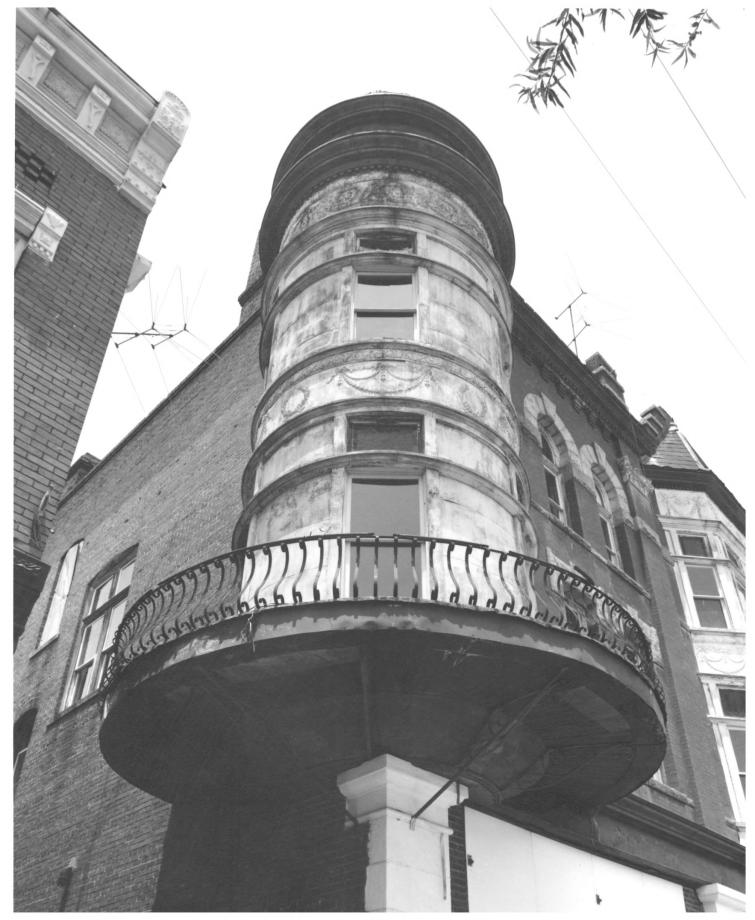

FITZPATRICK HOTEL Washington, Wilkes County, Georgia Photographer: James R. Lockhart Negative Filed: Ga. Dept. of Natural

Resources

Date: June, 1982 Description (4 of 13): Detail, southeast corner; photographer facing northwest.