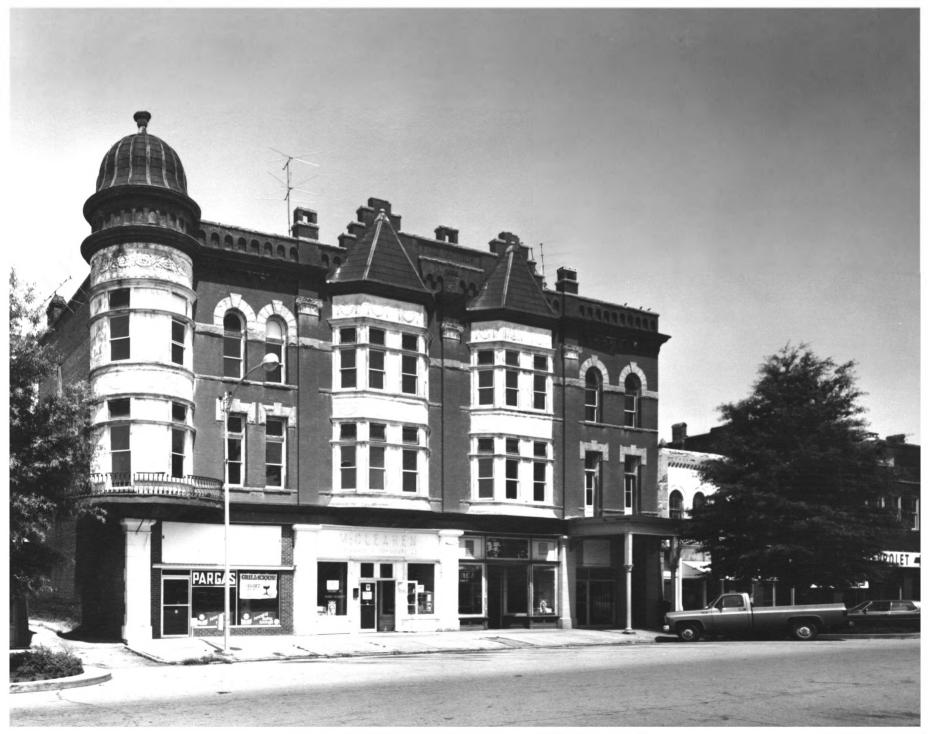

FITZPATRICK HOTEL Washington, Wilkes County, Georgia Photographer: James R. Lockhart Negative Filed: Ga. Dept. of Natural Resources Date: June, 1982 Description (2 of 13): Front facade; photographer facing northwest.