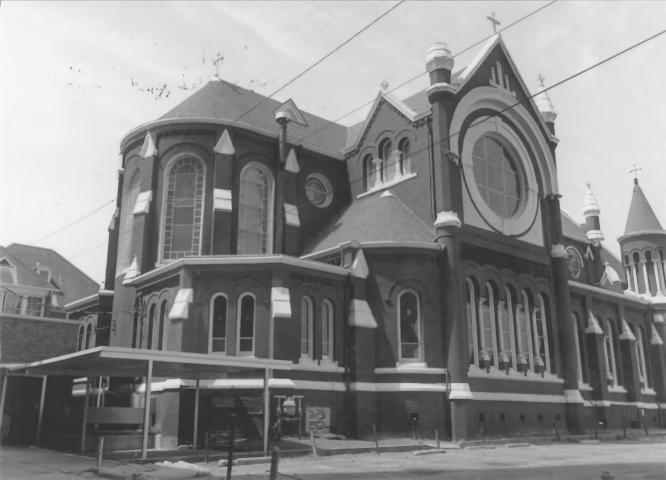

Holy Trinity Catholic Church Shreveport, Caddo Parish, LA Lawrence W. Pettiette, Jr. P. O. Drawer 1126, Shreveport, LA 71163 March 1984 Photo #3 West.

Holy Trinity Catholic Church Shreveport, Caddo Parish, LA Lawrence W. Pettiette, Jr. P. O. Drawer 1126, Shreveport, LA 71163 March 1984 Photo #4 Northeast