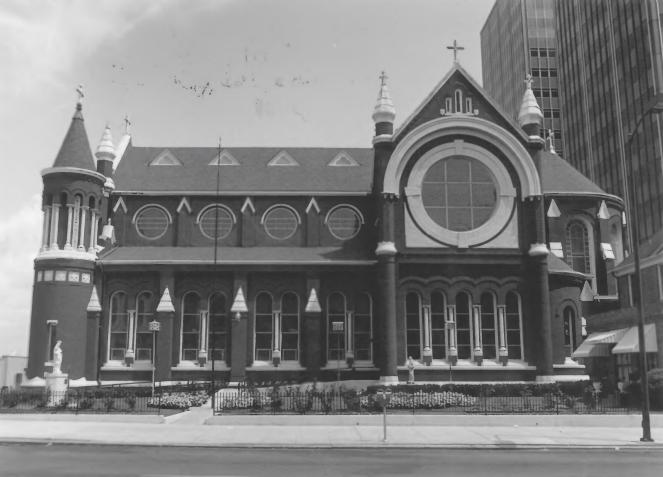

Holy Trinity Catholic Church Shreveport, Caddo Parish, LA Lawrence W. Pettiette, Jr. P. O. Drawer 1126, Shreveport, LA 71163 March 1984 Photo #3 West.

Holy Trinity Catholic Church Shreveport, Caddo Parish, LA Lawrence W. Pettiette, Jr. P. O. Drawer 1126, Shreveport, LA 71163 March 1984 Photo #4 Northeast