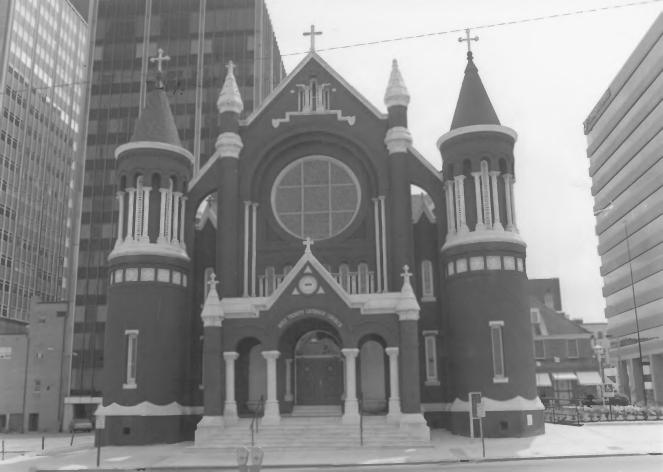

Holv Trinity Catholic Church Shreveport, Caddo Parish, LA Lawrence W. Pettiette, Jr. P. O. Drawer 1126, Shreveport, LA 71163 March 1984 Photo #1 Southeast

Holy Trinity Catholic Church Shreveport / Caddo Parish, LA Lawrence W. Pettiette, Jr. P. O. Drawer 1126, Shreveport, LA 71163 March 1984 Photo #2 Southwest