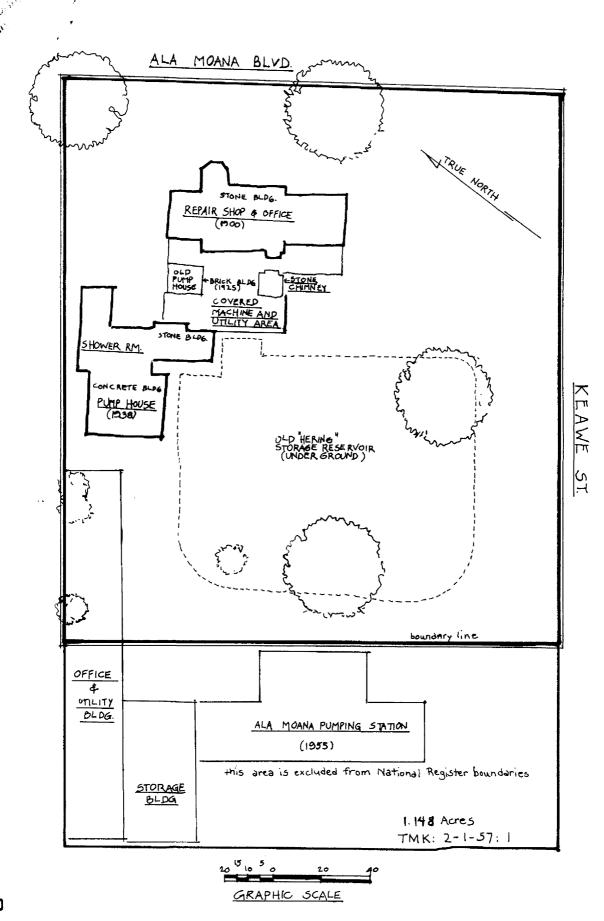

Work began on the system in 1899. The sewer lines were laid out in a gravity flow pattern that terminated at a low point at the intersection of Keawe Street and Ala Moana Boulevard. Here, the Kakaako Pumping Station, designed by O. G. Traphagen was built in 1900. It housed steam-powered pumps that carried the sewage through a force main out to sea some 1200 feet from shore.

In 1925 a brick addition was added on the southwestern side of the 1900 building. This structure housed additional pumps. In 1938 construction on a new pumping station began on the southwestern side of the existing structures. When this station was completed in 1939, the original station was closed down. The 1900 structure was partitioned with hollow tile walls and converted into a machine repair and maintenance shop. In 1955 the Ala Moana Pumping Station opended on the southwestern portion of the lot. At this time, the 1938 structure was abandoned but kept operable for standby purposes. It continues to function in this capacity today.