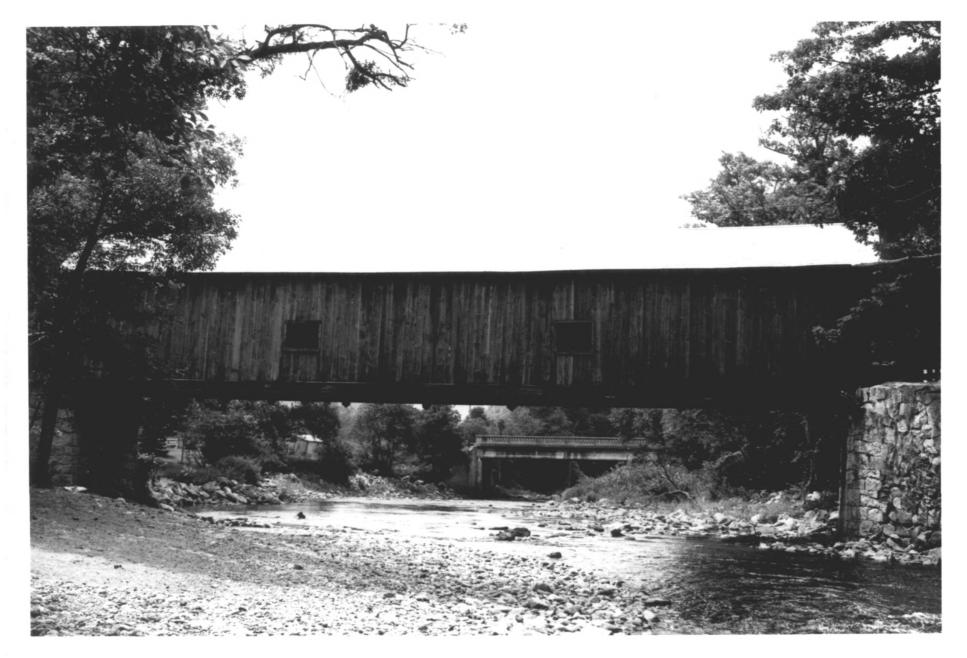

#### 4 IDENTIFICATION

DESCRIBE VIEW, DIRECTION, ETC. IF DISTRICT, GIVE BUILDING NAME & STREET

PHOTO NO.

Main (covered) span, view southwest

1

Form No. 10-301a (Pev. 10-7)

UNITED STATES DEPARTMENT OF THE INTERIOR NATIONAL PARK SERVICE