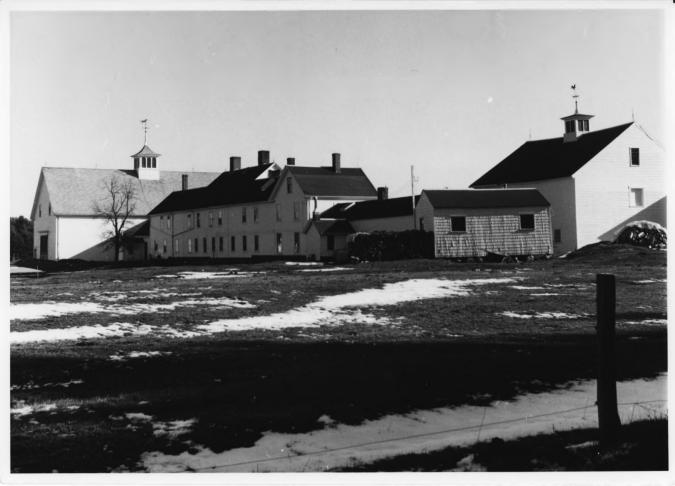

Merriconegan Farm
Harpswell, Maine
Frank A. Beard
Me. Historic Preservation Comm.
Complex from the southeast
Cumber And
1979

Merriconegan Farm
Harpswell, Maine
Frank A. Beard
Me. Historic Preservation Comm.
Complex from the northwest