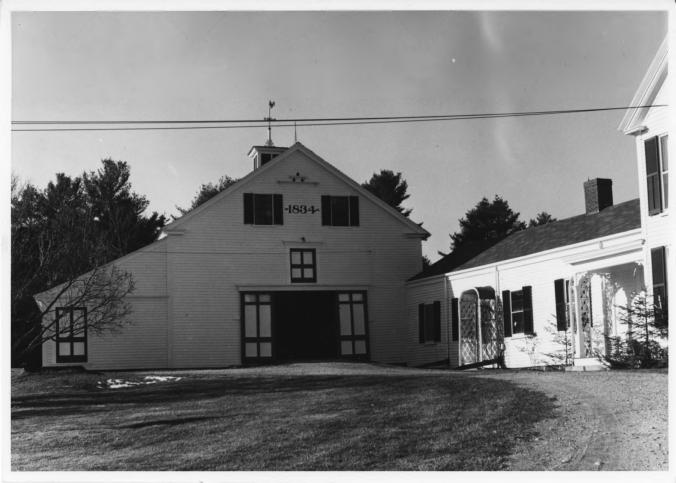

MAR 6 1979

Cumber Land

Coyat

Mar 6 1979

Merriconegan Farm
Harpswell. Maine
Frank A. Beard
Me. Historic Preservation Comm.
Left end from the east
Cymber Andr 6

Merriconegan Farm JUN | 5 1979
Harpswell, Maine
Frank A. Beard 11/78
Me. Historic Preservation Comm.
Center from the south
MAR 6 1979 (4)