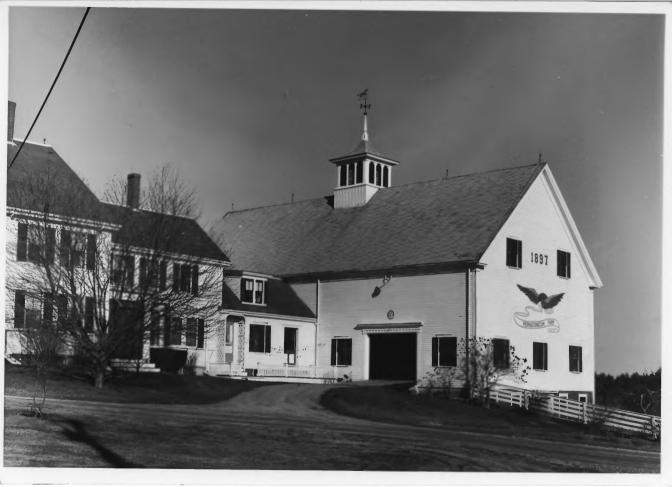

Merriconegan Farm JUN 15 19
Harpswell, Maine
Frank A. Beard 11/78
Me. Historic Preservation Comm.
Right end from the southwest

MAR 6 1979

CUMDER AND COUNTY