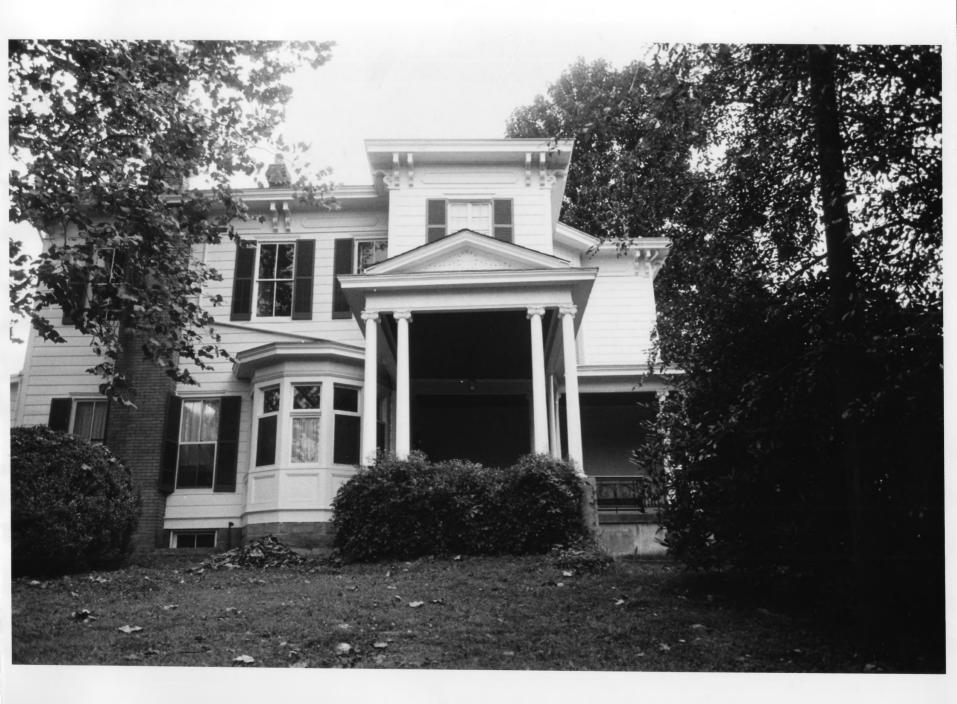

Side (east) elevation

Direction of photo: Looking West

Property name: The "Beeches" - St. Albans Location: Woman's Club, Kanawha Terrace,

St. Albans, Kanawha County, WV

Photo credit: Collins & Pauley Date of photo: November 1978

Negative filed at: Historic Preservation Unit West Virginia Department of Culture & History, Charleston, WV 25305

Description of photo:

Front/side (Northeast) elevation porte cochere

APR 20 1979

JAN 2 2 1979

Direction of photo: Looking southwest

Property name: The "Beeches" - St. Albans Location: Woman's Club, Kanawha Terrace,

St. Albans, Kanawha County, WV

Photo credit: Collins & Pauley

Date of photo: November 1978