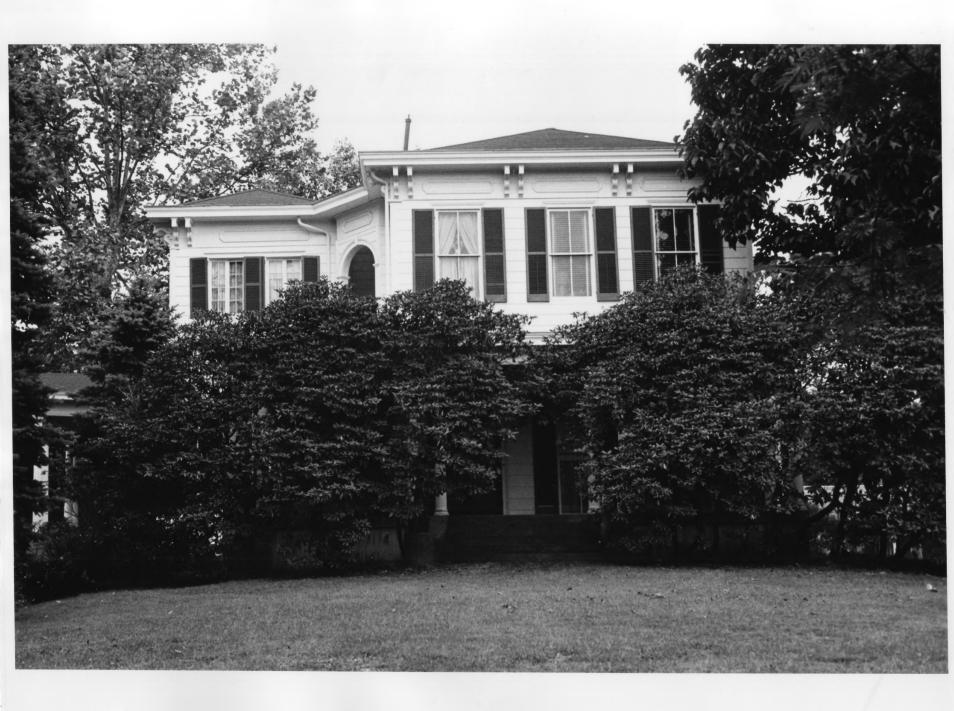

Direction of photo: Looking southwest

Property name: The "Beeches" - St. Albans Location: Woman's Club, Kanawha Terrace,

St. Albans, Kanawha County, WV

Photo credit: Collins & Pauley

Date of photo: November 1978

Negative filed at: Historic Preservation Unit
West Virginia Department of Culture
and History, Charleston, WV 25305
Description of photo:

Front (north) elevation

Direction of Photo: Looking south