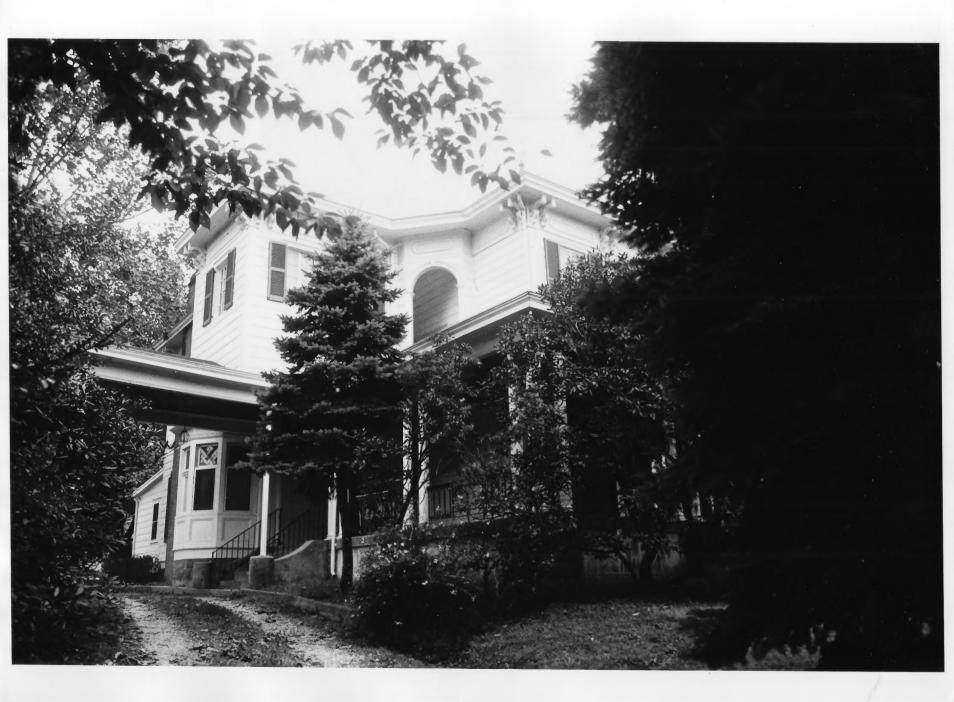

Property name: The "Beeches" - St. Albans Location: Woman's Club, Kanawha Terrace, St. Albans, Kanawha County, WV

Photo credit: Collins & Pauley Date of photo: November 1978

Negative filed at: Historic Preservation Unit, West Virginia Department of Culture and History, Charleston, WV 25305 Description of photo:

Side (east) elevation

Direction of photo: Looking West

Property name: The "Beeches" - St. Albans Location: Woman's Club, Kanawha Terrace,

St. Albans, Kanawha County, WV

Photo credit: Collins & Pauley Date of photo: November 1978