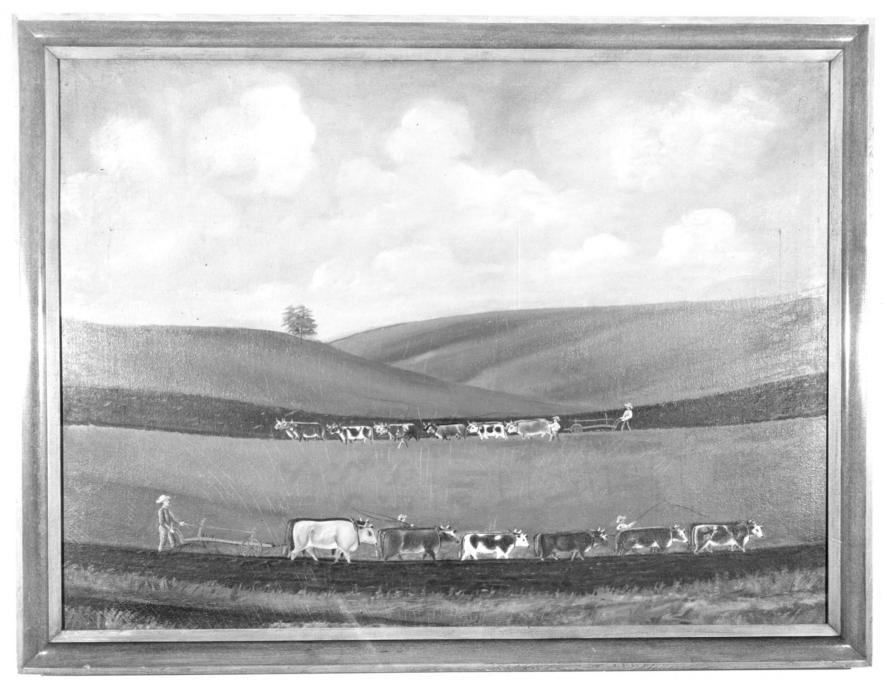

Oil painting, Olof Krans. Museum collections. Bishop Hill, Illinois Illinois Dep't of Conservation, 1967 Springfield, Il1. #64

Oil painting. Olof Krans. Museum collections. Bishop Hill, Illinois Illinois Dep't of Conservation, 1967 Springfield, Ill.

Oil painting. Olof Krans. Museum collections. Bishop Hill, Illinois Illinois Deptt of Conservation, 1967 Springfield, Ill.

Photo #11 199.10

72% \$505.96

Bishop Hill Street. Historic view. Bishop Hill, Illinois Photographer unknown, n. d. Bishop Hill Heritage Ass\*n #67