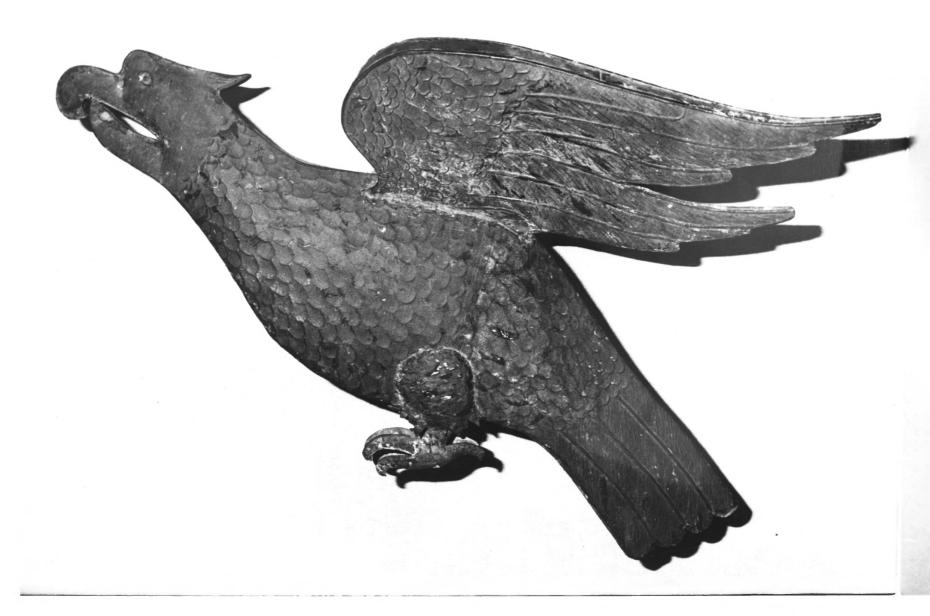

Wooden bird. Brought by Gabrielson. 1846. Museum collections. Bishop Hill, Illinois

Elmer R. Pearson, 1983
Bishop Hill Heritage Association 52

Wooden spoon. Museum collections. Bishop Hill, Illinois Elmer R. Pearson, 1983 Bishop Hill Heritage Ass'n