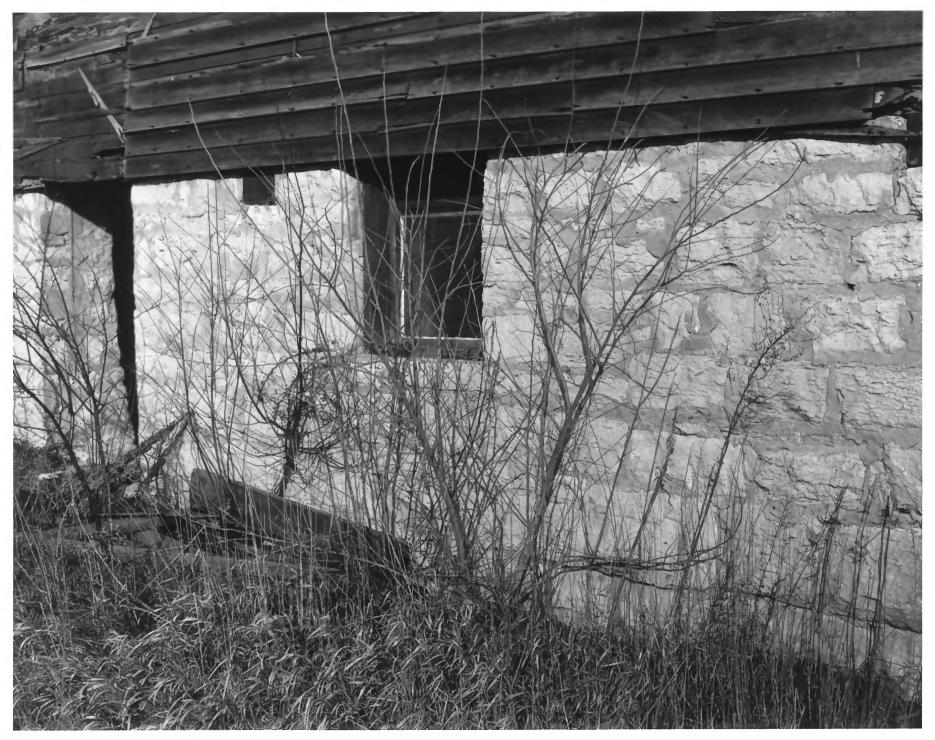

Grain Elevator, 1870 -- Detail (D. Tingleaf) Bishop Hill, Illinois Kathleen Lidfors, 1984 National Park Service View Northeast

Coffe pot. Wrought iron and wood. Museum Collections. Bishop Hill, Illinois