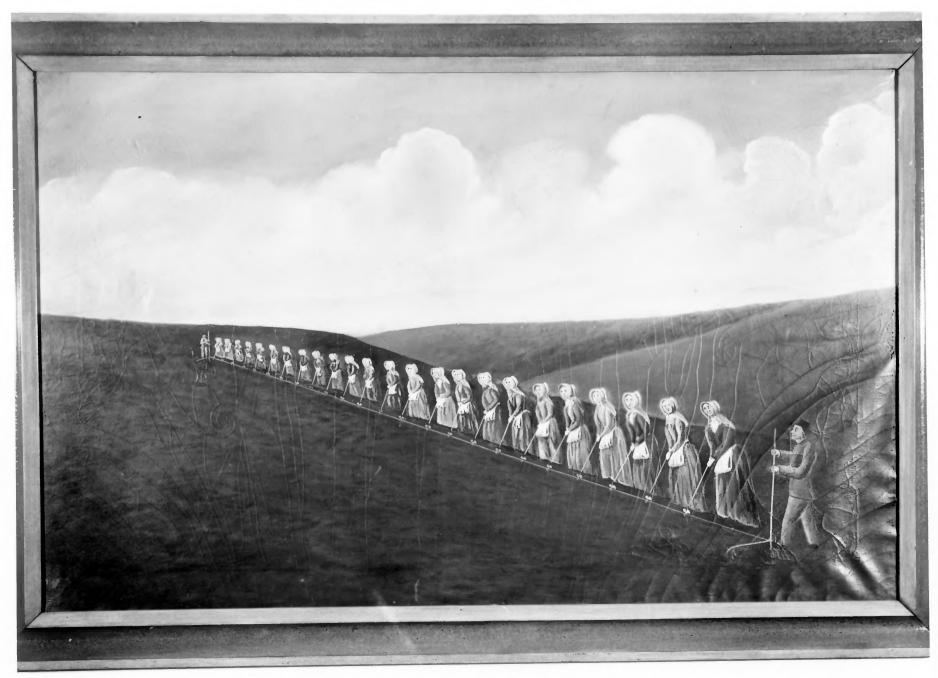

Oil painting, Olof Krans. Museum collections. Bishop Hill, Illinois Illinois Dep't of Conservation, 1967 Springfield, Il1. #64

Oil painting. Olof Krans. Museum collections. Bishop Hill, Illinois Illinois Dep't of Conservation, 1967 Springfield, Ill.

Oil painting. Olof Krans. Museum collections. Bishop Hill, Illinois Illinois Deptt of Conservation, 1967 Springfield, Ill.

Photo #11 199.10

72% \$505.96

Bishop Hill Street. Historic view. Bishop Hill, Illinois Photographer unknown, n. d. Bishop Hill Heritage Ass\*n #67