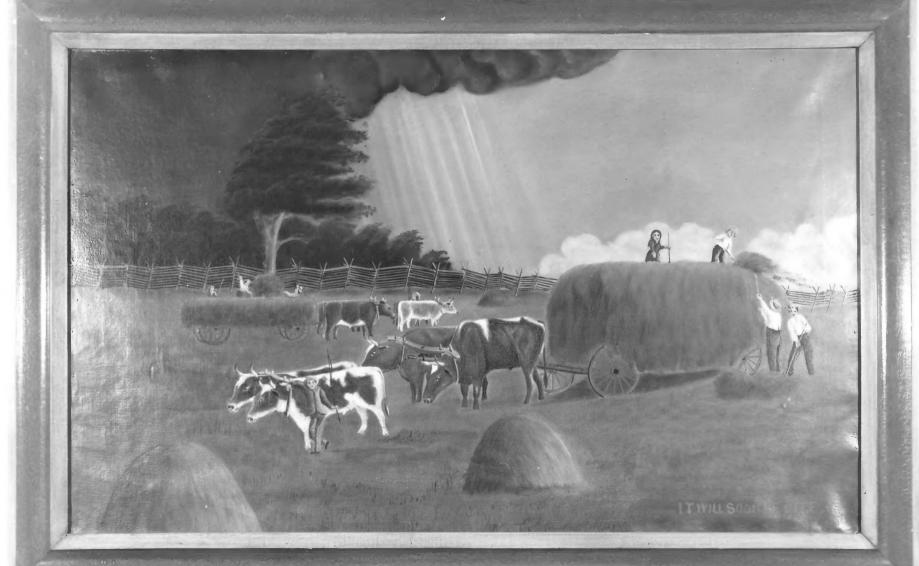

Oil painting, Olof Krans. Museum collections. Bishop Hill, Illinois Illinois Dep't of Conservation, 1967 Springfield, Il1. #64

Oil painting. Olof Krans. Museum collections. Bishop Hill, Illinois Illinois Dep't of Conservation, 1967 Springfield, Ill.

Oil painting. Olof Krans. Museum collections. Bishop Hill, Illinois Illinois Deptt of Conservation, 1967 Springfield, Ill.

Photo #11 199.10

72% \$505.96

Bishop Hill Street. Historic view. Bishop Hill, Illinois Photographer unknown, n. d. Bishop Hill Heritage Ass\*n #67