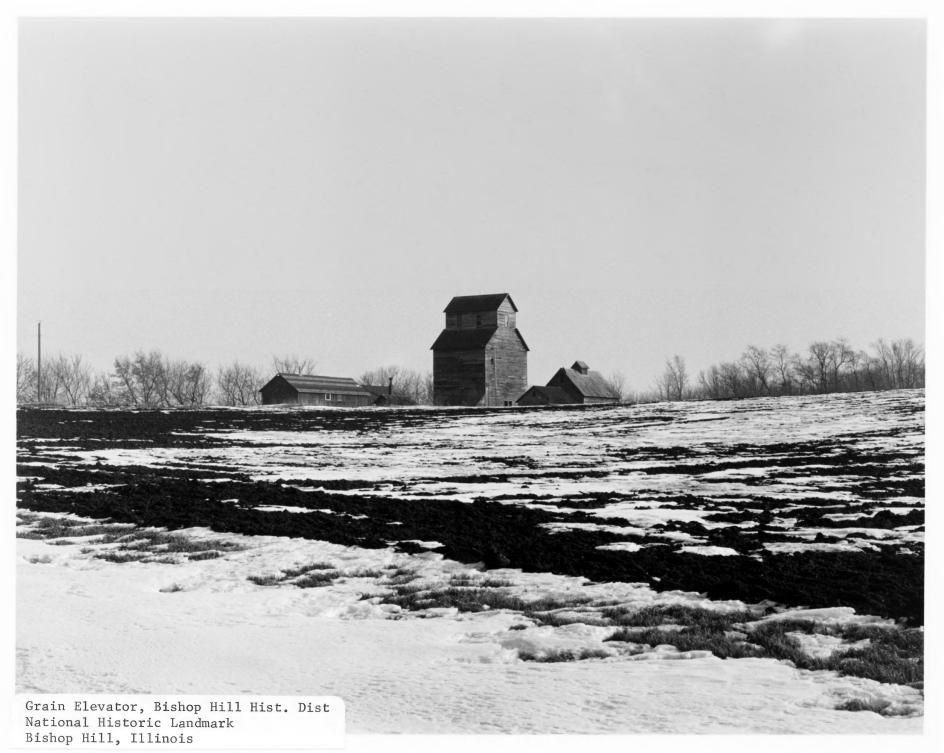

Grain Elevator, 1870 (D. Tingleaf) Bishop Hill. Illinois Kathleen Lidfors, 1984 National Park Service #47 View Southeast

Grain Elevator, 1870 (D. Tingleaf) Bishop Hill, Illinois Kathleen Lidfors, 1984 National Park Service View Southeast #48