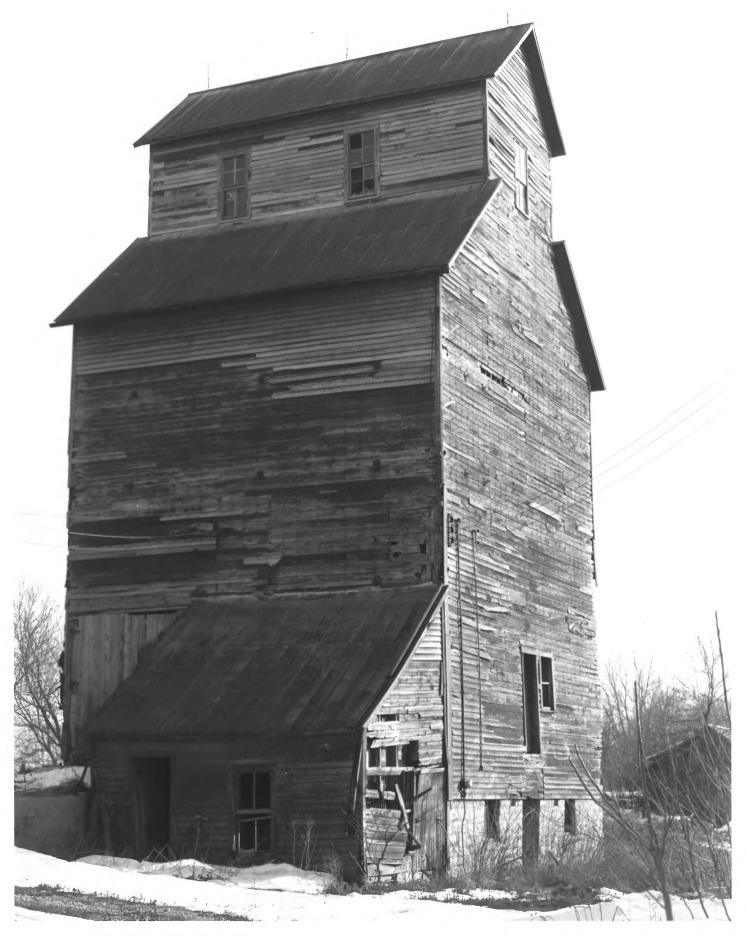

Grain Elevator, 1870 (D. Tingleaf) Bishop Hill. Illinois Kathleen Lidfors, 1984 National Park Service #47 View Southeast

Grain Elevator, 1870 (D. Tingleaf) Bishop Hill, Illinois Kathleen Lidfors, 1984 National Park Service View Southeast #48

Grain Elevator, 1870 -- Detail (D. Tingleaf) Bishop Hill, Illinois Kathleen Lidfors, 1984 National Park Service View Northeast

Coffe pot. Wrought iron and wood. Museum Collections. Bishop Hill, Illinois