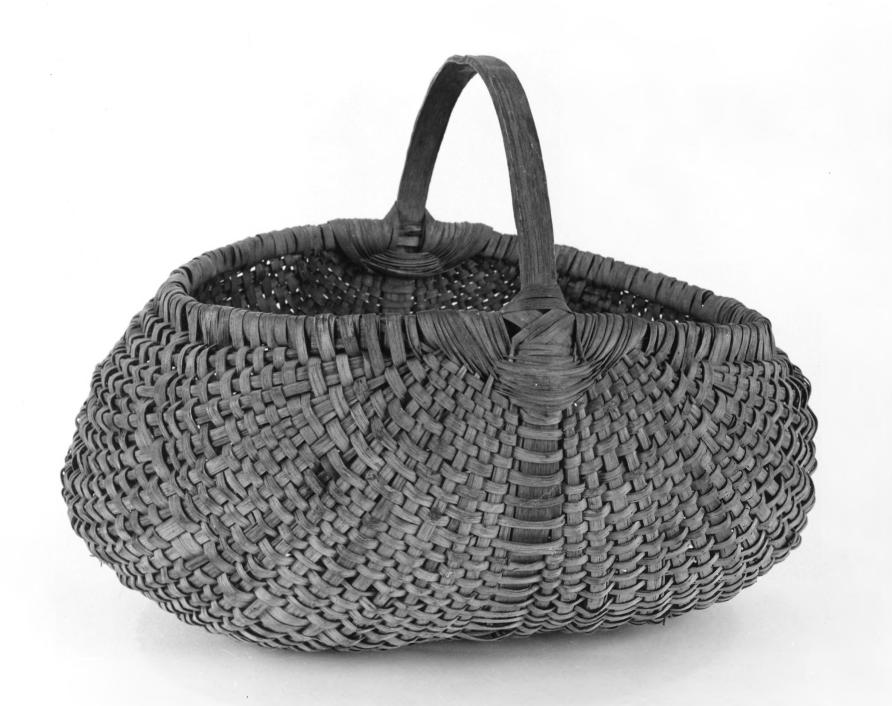

Bishop Hill Heritage Assin. #55

Colony whisk broom. Museum collections. Bishop Hill, Illinois Elmer R. Pearson, 1983 Bishop Hill Heritage Ass'n #56

Colony basket. Museum collections. Bishop Hill, Illinois Elmer R. Pearson, 1983 Bishop Hill, Heritage Ass\*n #57

Bottle. Brought by Lars Gabrielson. 1846. Museum collections. Bishop Hill, Illinois

Elmer R. Pearson, 1983

Bishop Hill Heritage Assin #60

Colony basket. Museum collections. Bishop Hill. Illinois Elmer R. Pearson, 1983 #61 Bishop Hill Heritage Ass'n