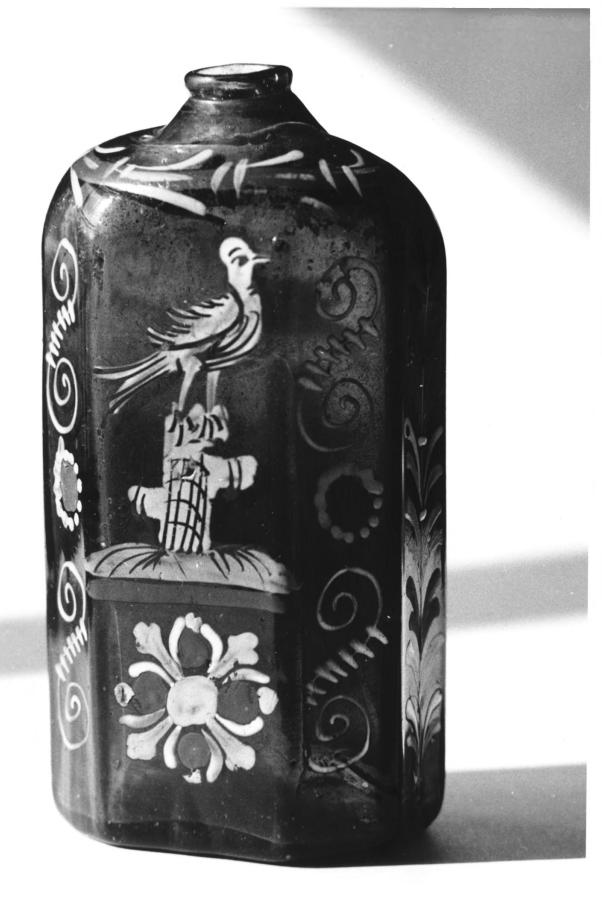

Bottle. Brought by Lars Gabrielson. 1846. Museum collections. Bishop Hill, Illinois

Elmer R. Pearson, 1983

Bishop Hill Heritage Assin #60

Colony basket. Museum collections. Bishop Hill. Illinois Elmer R. Pearson, 1983 #61 Bishop Hill Heritage Ass'n