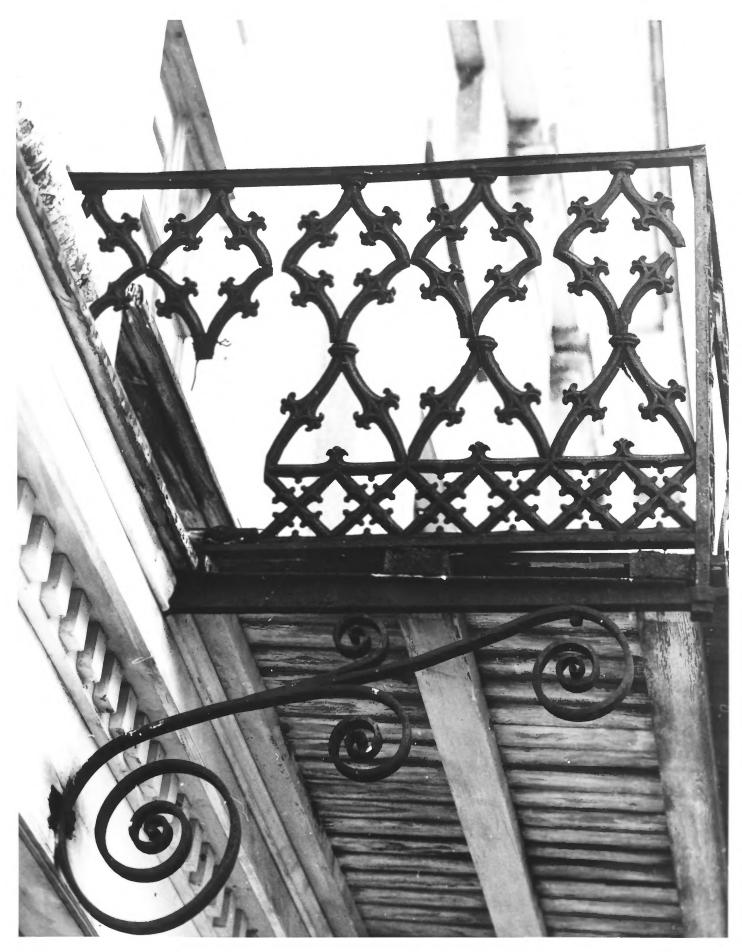

Iron Balcony. Steeple Building Bishop Hill. Illinois Elmer R. Pearson, 1983 Bishop Hill Heritage Assin

#10

View East

Interior Clock Tower, Steeple Building Bishop Hill, Illinois Elmer R. Pearson. 1983 Bishop Hill Heritage Ass'n