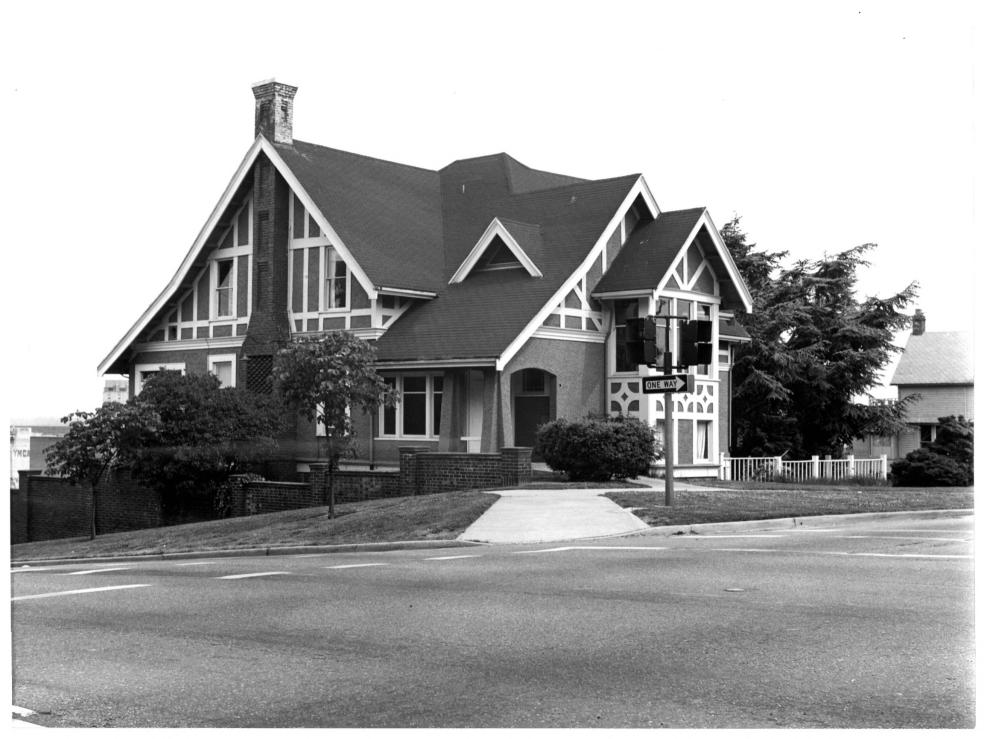

```
J. J. Donovan House
   Bellingham, WA
   Michael Sulliwan
   June 1982
   Washington State Office of
Archaeology and Historic Preservation
   Looking north at southwest and
south east elevations
```