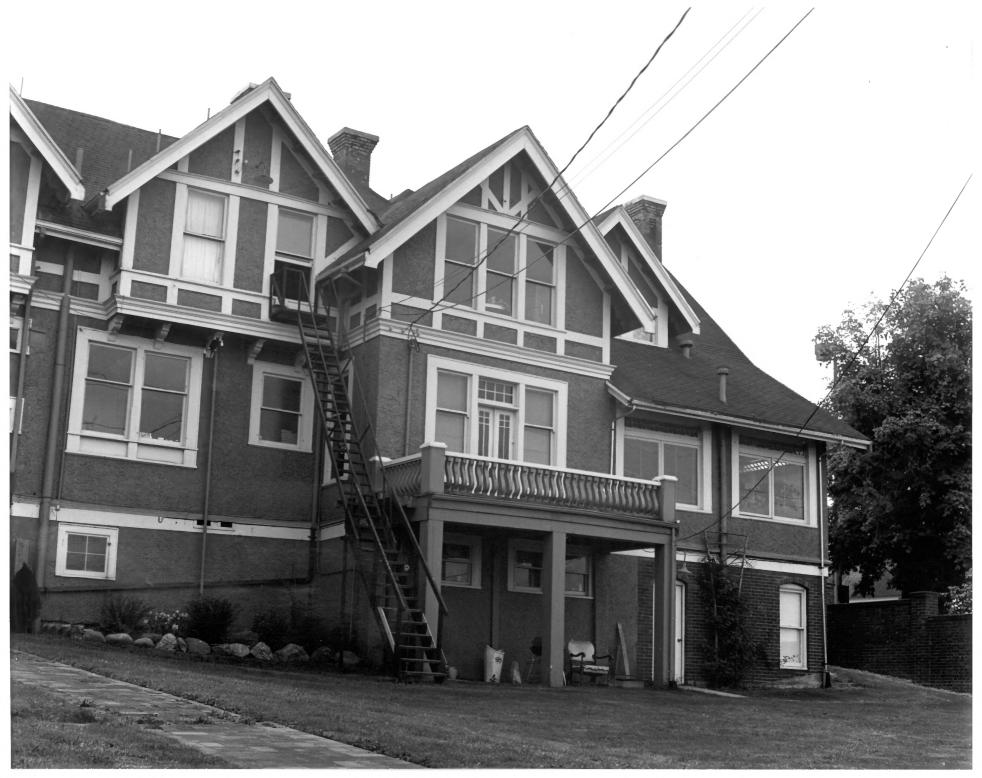

## Bellingham, WA Michael Sullivan June 1982 Washington State Office of Archaeology and Historic Preservation Carriage House

J. J. Donovan House