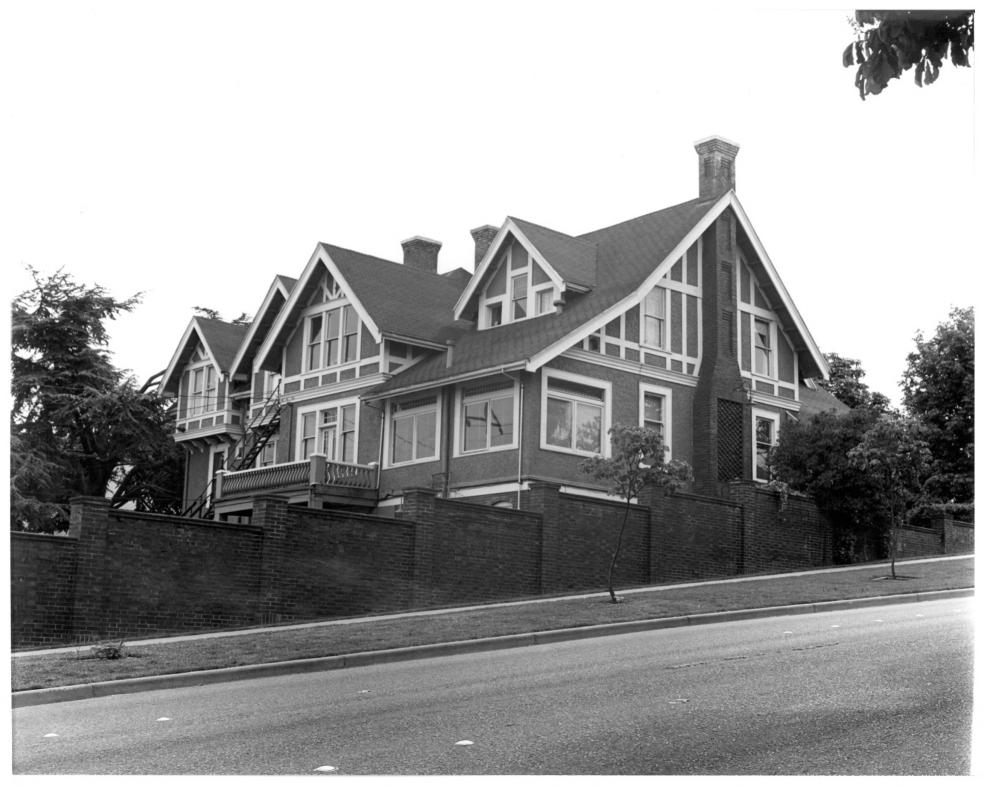

J. J. Donovan House

J. J. Donovan House Bellingham, WA Michael Sullivan June 1982 Washington State Office of Archaeology and Historic Preservation Rear or northwest elevation