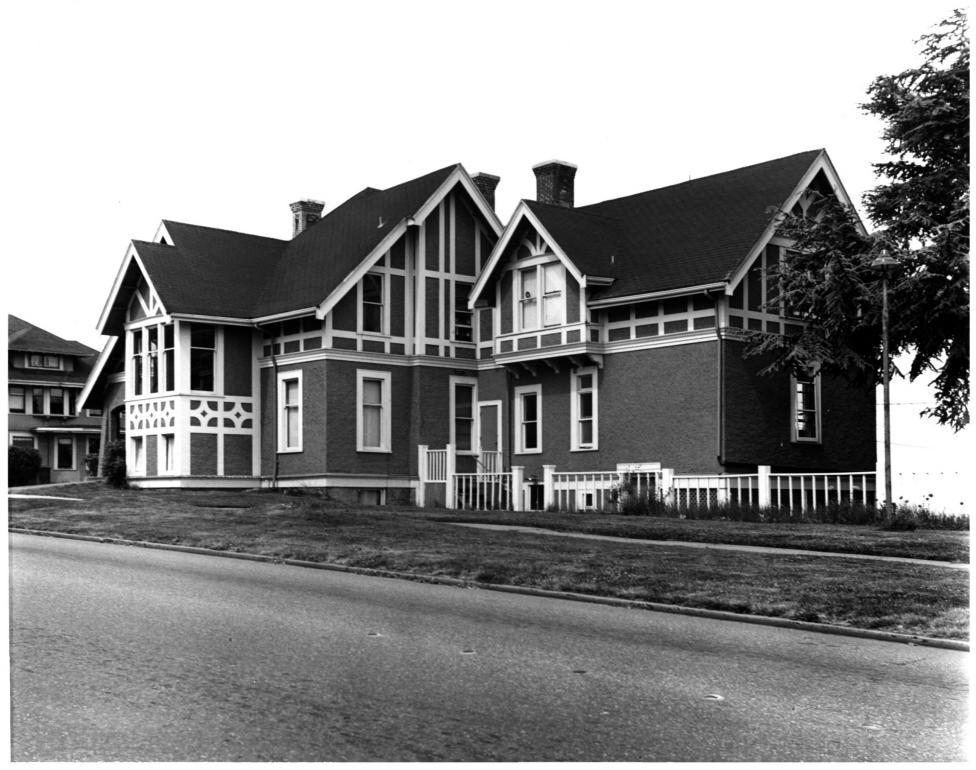

```
J. J. Donovan House
   Bellingham, WA
   Michael Sullivan
   June 1982
   Washington State Office of
Archaeology and Historic Preservation
   Looking southwest at southeast
elevation
```

Bellingham, WA Michael Sullivan June 1982 Washington State Office of Archaeology and Historic Preservation Looking east at southwest and northwest elevations