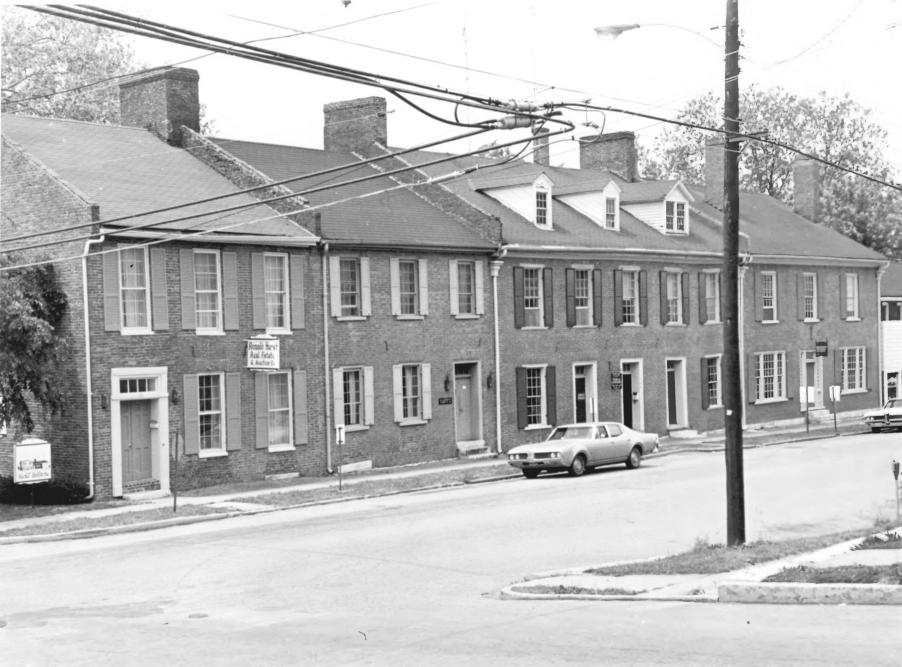

|             | UNITED STATES DEPARTMENT OF THE INTERIOR<br>NATIONAL PARK SERVICE<br>NATIONAL REGISTER OF HISTORIC PLACES<br>PROPERTY PHOTOGRAPH FORM<br>(Type all entries - attach to or enclose with photograph) |         | STATE<br>Kentucky                                                                                              |      |
|-------------|----------------------------------------------------------------------------------------------------------------------------------------------------------------------------------------------------|---------|----------------------------------------------------------------------------------------------------------------|------|
|             |                                                                                                                                                                                                    |         | COUNTY<br>Mercer                                                                                               |      |
|             |                                                                                                                                                                                                    |         | FOR NPS USE ONLY                                                                                               |      |
| S           |                                                                                                                                                                                                    |         | FEB 1 6 NIC                                                                                                    | DATE |
| <b>z</b> 1. | NAME                                                                                                                                                                                               |         | the second s |      |
| 2           | соммом: Morgan Row                                                                                                                                                                                 |         |                                                                                                                |      |
| -           | AND/OR HISTORIC: MOrgan Row                                                                                                                                                                        |         |                                                                                                                |      |
| - 2.        | LOCATION                                                                                                                                                                                           |         |                                                                                                                |      |
|             | STREET AND NUMBER: 222 So. Chiles-Historical Society; 222 So. Chiles-<br>Mercer Co. Library; 230 South Chiles and 232 South Chiles                                                                 |         |                                                                                                                |      |
|             | CITY OR TOWN:                                                                                                                                                                                      |         |                                                                                                                |      |
| 4           | Harrodsburg                                                                                                                                                                                        |         |                                                                                                                |      |
| •           | STATE: CODI                                                                                                                                                                                        | COUNTY: |                                                                                                                | CODE |
|             | Kentucky 21                                                                                                                                                                                        | 1       | Mercer                                                                                                         | 167  |
| 3.          | PHOTO REFERENCE                                                                                                                                                                                    |         |                                                                                                                |      |
|             | PHOTO CREDIT: David Shewmaker                                                                                                                                                                      |         |                                                                                                                |      |
|             | DATE OF PHOTO: May 20, 1972                                                                                                                                                                        |         | A DELLON                                                                                                       |      |
| 1           | NEGATIVE FILED AT:                                                                                                                                                                                 | 4       |                                                                                                                |      |
|             | Harrodsburg Historical                                                                                                                                                                             | Society | RECEIVED A                                                                                                     |      |
| 4           | IDENTIFICATION                                                                                                                                                                                     | 12      | AUG 28 1972 Feel                                                                                               |      |
|             | DESCRIBE VIEW, DIRECTION, ETC.                                                                                                                                                                     | H       | AUG                                                                                                            |      |
|             | Front view, east side.                                                                                                                                                                             | CA T    | NATIONAL<br>REGISTER                                                                                           |      |
|             |                                                                                                                                                                                                    | 1       | Car III Tos                                                                                                    |      |