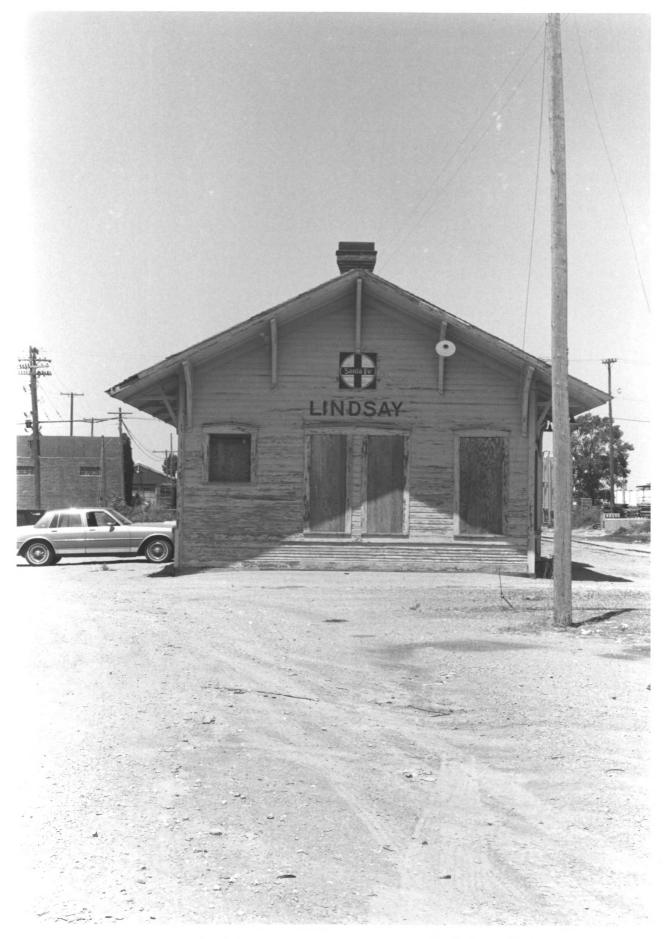

Santa Fe Depot of Lindsay Territorial Era Santa Fe Depots in South Central Oklahoma Lindsay, Oklahoma Deb Brown July, 1984 Department of Geography Oklahoma State University Front Elevation (East End) Facing West Photo No. 12