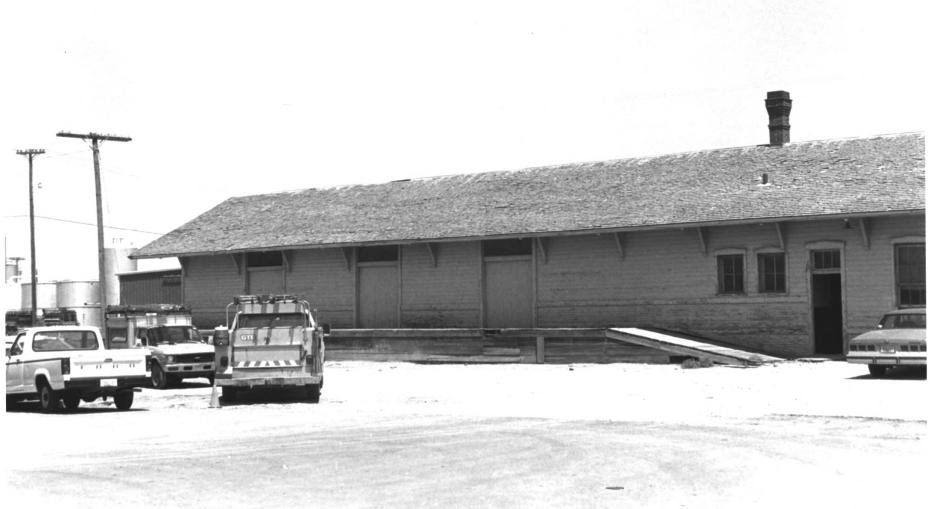

Santa Fe Depot of Lindsay Territorial Era Santa Fe Depots in South Central Oklahoma Lindsay, Oklahoma Deb Brown July, 1984 Department of Geography Oklahoma State University Side Elevation (South Wall) Facing North Photo No. 10