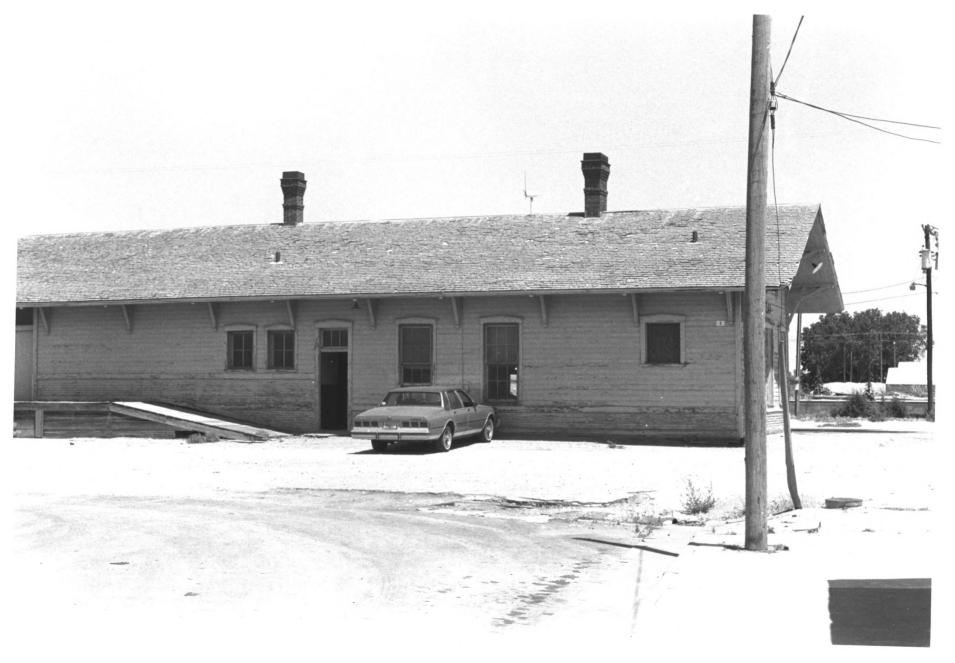

Santa Fe Depot of Lindsay Territorial Era Santa Fe Depots in South Central Oklahoma Lindsay, Oklahoma Deb Brown July, 1984 Department of Geography Oklahoma State University Side Elevation (South Wall) Facing North Photo No. 9