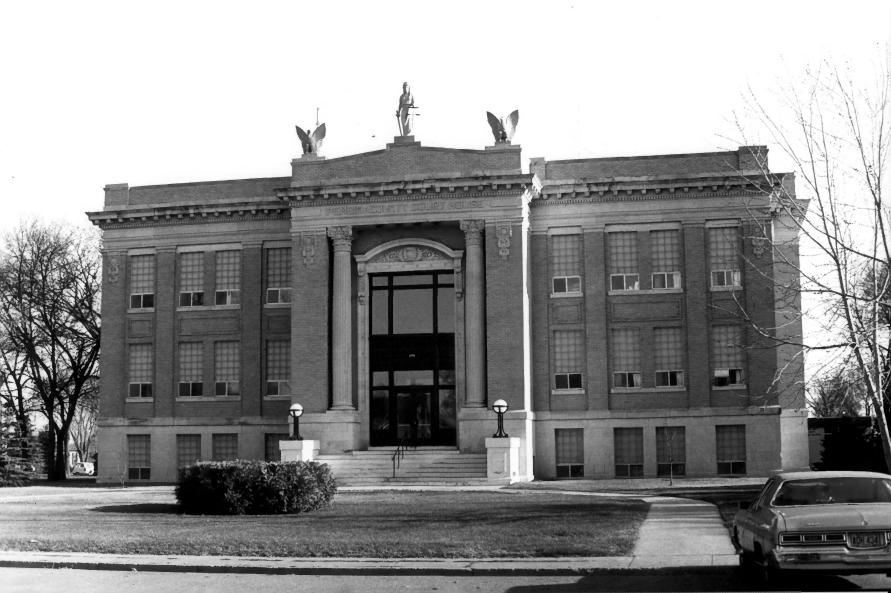

Buechner & Orth Courthouses in ND Thematic Resources Dickey Co. & others

Pembina County Courthouse Cavalier, North Dakota

Photo credit: Louis Hafermehl Date of photo: April, 1980 Location of negative: State Historical Society of North Dakota Liberty Memorial Building Bismarck, North Dakota 58505

Front facade from north.

Photo 20 of 33

SEP 3 0 1980

Buechner & Orth Courthouses in ND Thematic Resources Dickey Co. & others Pembina County Courthouse Cavalier, North Dakota

Photo credit: Louis Hafermehl, State Historical Society Date of photo: April, 1980 Location of negative: State Historical Society of North Dakota Liberty Memorial Building Grand Forks, North Dakota