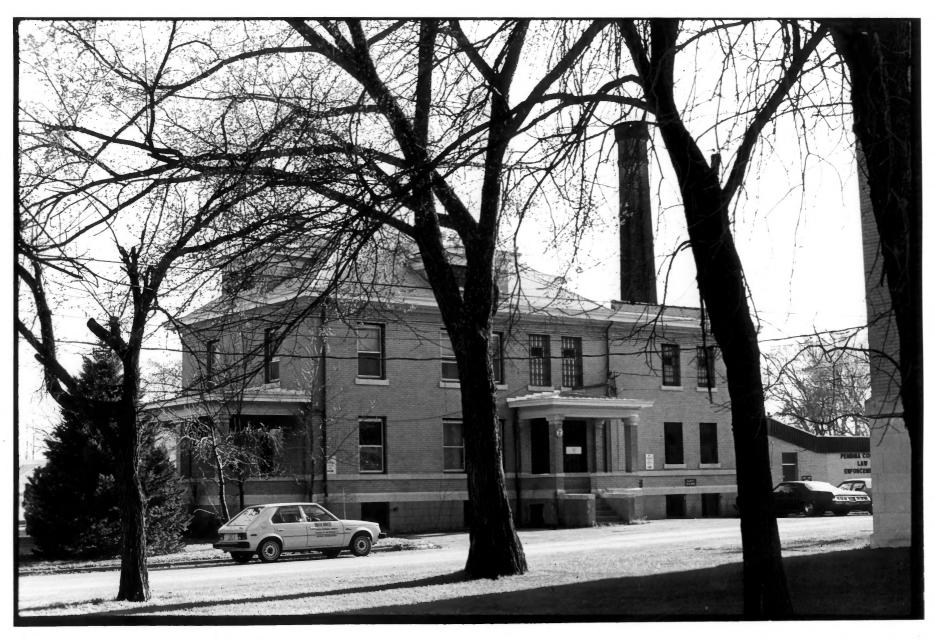

Pembina County Jail from northeast.

Photo 21 of 33.

SEP 3 0 1980

Buechner & Orth Courthouses in ND Thematic Resources Dickey Co. & others Pembina County Courthouse Cavalier, North Dakota Photo Credit: Louis N. Hafermenl, State Historical Society Date of photo: April, 1980 Location of negative: State Historical Society of North Dakota Liberty Memorial Building Bismarck, North Dakota