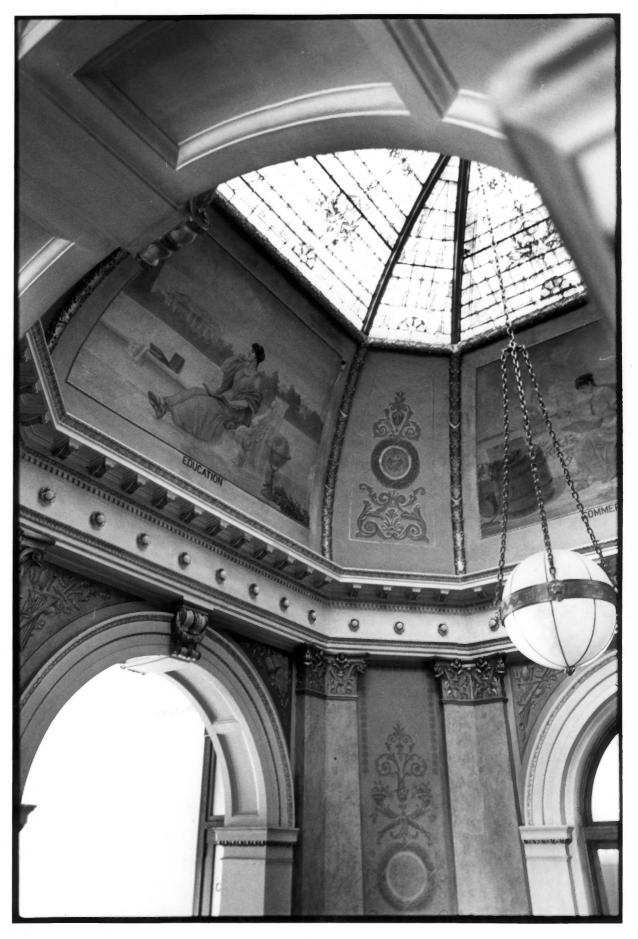

Buechner & Orth Courthouses in ND Thematic Resources Dickey Co. & others

Pembina County Courthouse Cavalier, North Dakota

Photo credit: Louis Hafermehl Date of photo: April, 1980 Location of negative: State Historical Society of North Dakota Liberty Memorial Building Bismarck, North Dakota 58505

Front facade from north.

Photo 20 of 33

SEP 3 0 1980



Buechner & Orth Courthouses in ND Thematic Resources Dickey Co. & others Pembina County Courthouse Cavalier, North Dakota

Photo credit: Louis Hafermehl, State Historical Society Date of photo: April, 1980 Location of negative: State Historical Society of North Dakota Liberty Memorial Building Grand Forks, North Dakota

Pembina County Jail from northeast.

Photo 21 of 33.

SEP 3 0 1980



Buechner & Orth Courthouses in ND Thematic Resources Dickey Co. & others Pembina County Courthouse Cavalier, North Dakota Photo Credit: Louis N. Hafermenl, State Historical Society Date of photo: April, 1980 Location of negative: State Historical Society of North Dakota Liberty Memorial Building Bismarck, North Dakota

Detail of interior rotunda and skylight.

Photo 22 of 33.

## SEP 3 0 1980

## NOV 2 5 1980