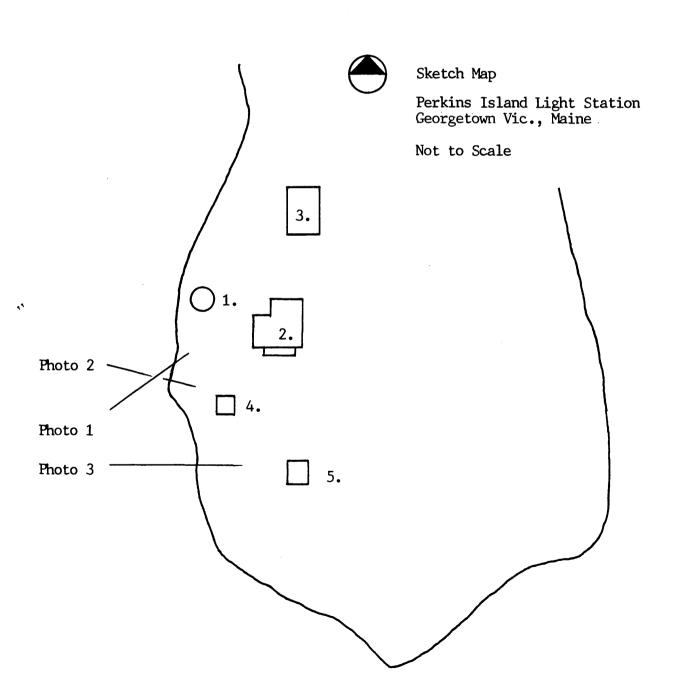

Describe present and historic physical appearance.

Situated along the east bank of the Kennebec River, the Perkins Island Light Station is composed of a tapered octagonal frame light tower, a two-story L-shaped keeper's house, a pyramidal bell tower, a brick oil house, and a detached barn. The buildings stand on a rock ledge.

#### 1. LIGHT TOWER - CONTRIBUTING STRUCTURE

Like the tower erected upriver at Squirrel Point Light Station, the Perkins Island light, which was built in 1898, is a short (seventeen feet from base to center of the lantern) frame structure sheathed in wood shingles. It rests on a stone foundation. A door located on the east elevation opens into the tower and the interior stair. This leads to a wooden exterior gallery added in 1899 that is supported by brackets and located below the lantern. The eight large red panes of glass in the lantern are capped by an octagonal roof surmounted by a spherical ventilator.

#### 2. KEEPER'S HOUSE - CONTRIBUTING BUILDING

Standing to the south of the tower is the dwelling, also constructed in 1898. Covered in wood shingles, the house's two-story ell faces the river. It extends from the southwest corner of the main block and is flanked by a screened hip roofed porch on the north side and a one-room hip roofed shed with an engaged porch on the south elevation. There are three window openings (all boarded shut) in the ell's west gable and, a window in the south end of the main block and a trio of windows in the north gable end. Additional openings are located on the east elevation. A brick flue rises through the roof at the intersection of the ridges.

#### 3. BARN - CONTRIBUTING BUILDING

To the north of the house is the small wood shingled barn with its attached shed. It has a gable roof and was built in 1898.

#### 4. BELL TOWER - CONTRIBUTING BUILDING

The pyramidal frame bell tower stands to the south. Although somewhat deteriorated, it is nevertheless one of the few extant examples of the type in Maine. It was erected in 1902.

#### 5. OIL HOUSE - CONTRIBUTING BUILDING

Like many of its contemporaries, the oil house is a small gable roofed brick building with a door and vent in one end and a slate roof. It was erected in 1906.