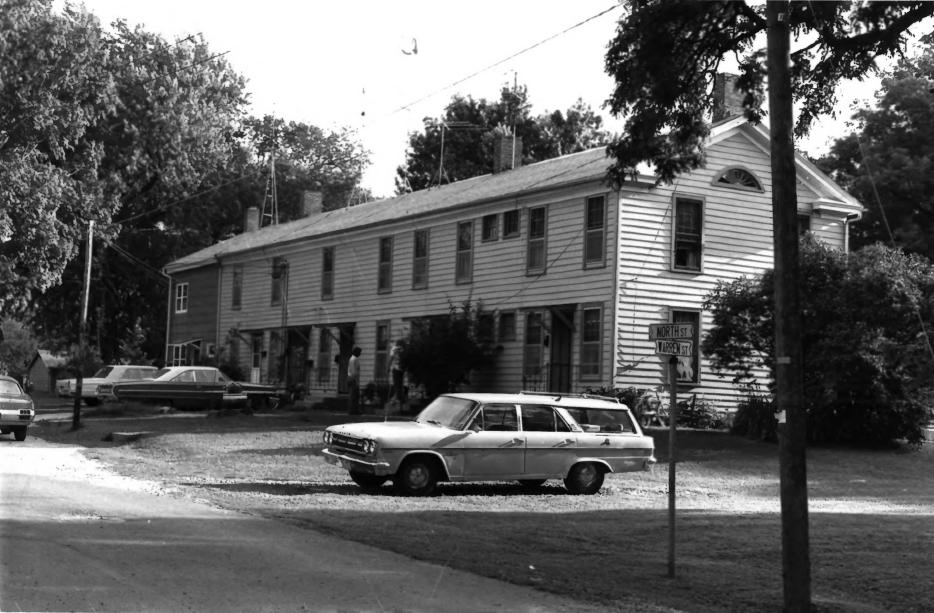

| COMMON                                    | AND/OR HISTORIC                       | NUMERIC CODE (Assigned by NPS)                |
|-------------------------------------------|---------------------------------------|-----------------------------------------------|
|                                           | Ceresco Site                          | SEP 5 1975                                    |
| 2. LOCATION                               | -T-                                   |                                               |
| STATE                                     | COUNTY                                | TOWN                                          |
| Wisconsin                                 | Fond du Lac                           | Ripon                                         |
| STREET AND NUMBER<br>North, Church, Union | and Warren Streets                    |                                               |
| 3. PHOTO REFERENCE                        | · · · · · · · · · · · · · · · · · · · |                                               |
| PHOTO CREDIT                              | DATE                                  | NEGATIVE FILED AT<br>State Historical Society |
| Donald N. Anderson                        | 1974                                  | of Wisconsin, Madison                         |
| 4. IDENTIFICATION                         |                                       |                                               |
| The Long House on the                     | Site of Ceresco. View fro             | m northeast.<br>RECEIVED<br>OCT 1 6 1974      |