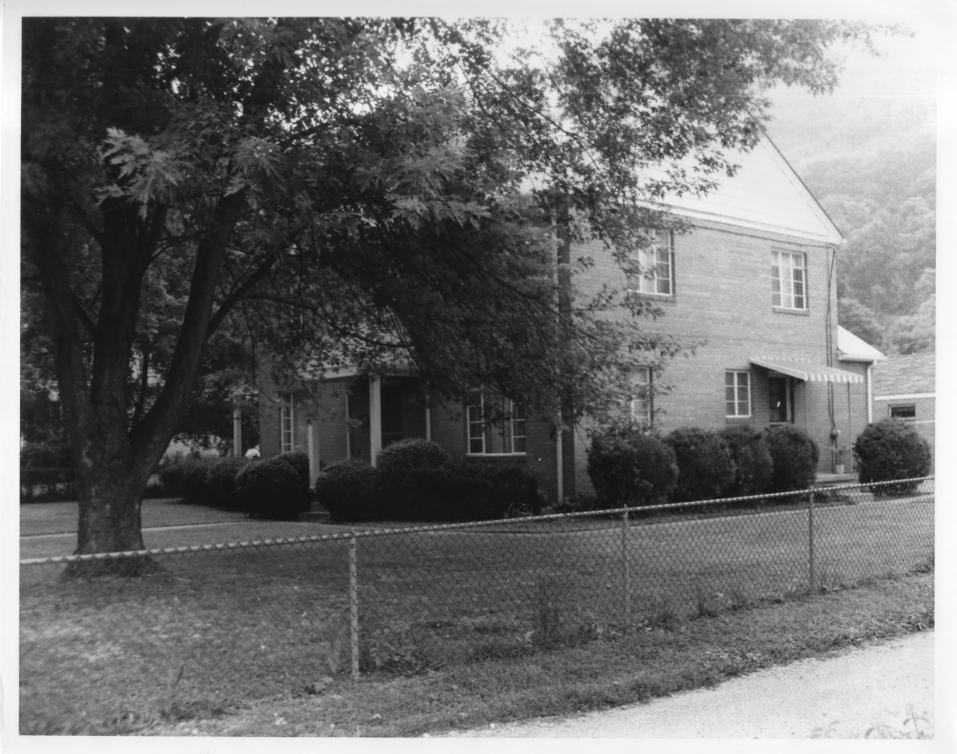

Description of photo: Virginia Oakes House
(#18) 4212 Fallam Dr., front (west) elev.

Direction of photo: Looking east, Photo 9. 4/0

Photo credit: Murray Howard

DEC 1 1 1979

Date of photo: August, 1979

Negative filed at: Dept. of Culture & History
Historic Preservation Unit, The Cultural Center
Capitol Complex, Charleston, WV 25305
Description of photo: House at 4412 Malden Drive
Example of non-intrusive (contributory)
sturcture (#47)