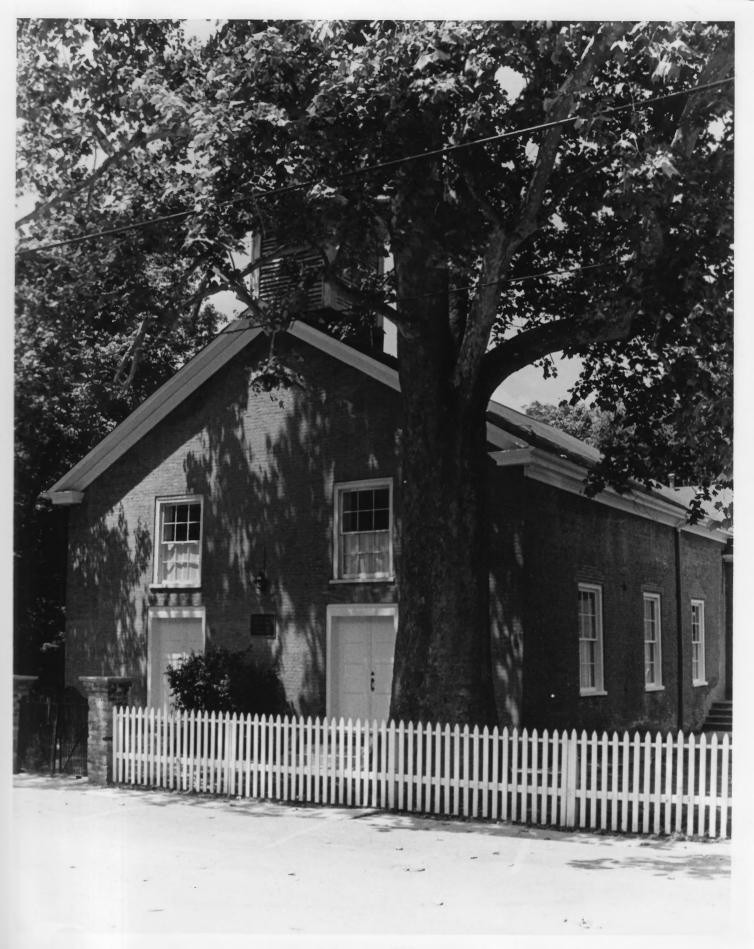

Direction of photo: Looking north, Photo 4.

FROM LEFT TO RIGHT: 4306 MALDEN DRINE; MALDEN METHODIST CHURCH 4308 MALDEN DR.

Photo credit: Murray Howard
Date of photo: August, 1979

Negative filed at: Dept. of Culture & History
Historic Preservation Unit, The Cultural
Center, Capitol Complex, Charleston, WV 25305
Description of photo: Kanawha Salines Presbyterian Church (#14) Front (northeast) and side elevations.