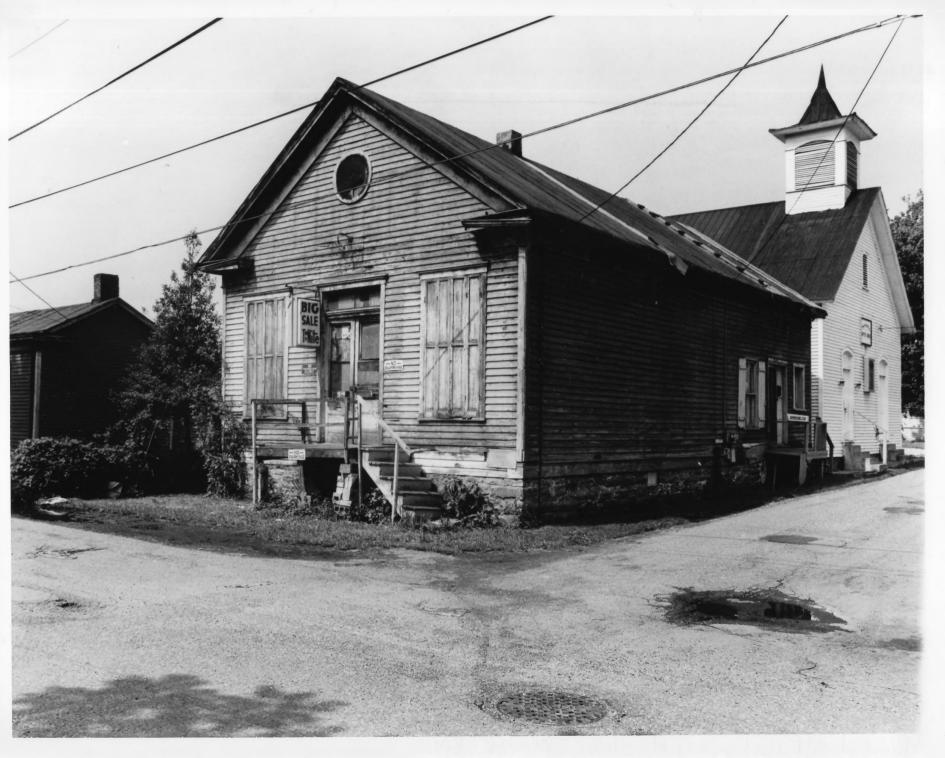

Direction of photo:Looking south, Photo 5. of 10

KANAWHA SALINES PRESBYTERIAN CHURCH 4205 SALINES DRIVE

LEFT: AFRICAN ZION CHURCH 4104 MAUDED PORIVE

216HT: 4103 MALDEN DRIVE Property name: Malden Historic District Location: Malden, Kanawha Co., W. Va.