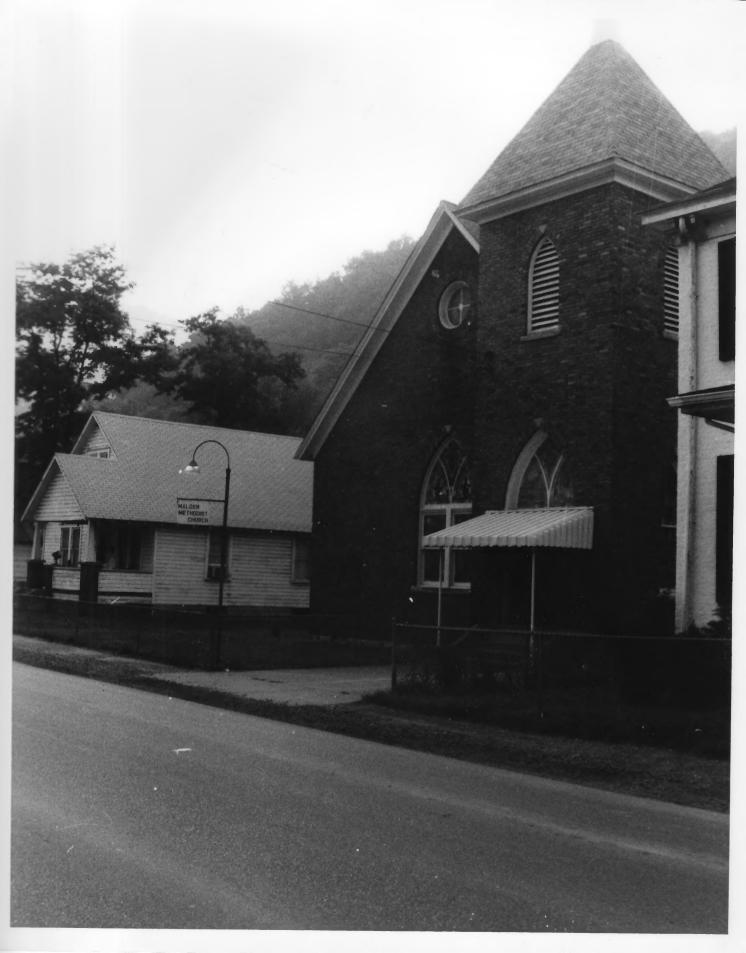

Direction of photo: Looking southeast, Photo 3.

FROM LEFT TO RIGHT:

EBERLY HOUSE 4300 MALDEN DRIVE;

PENN BUILDING 4304 MALDEN DRIVE;

4304 MALDEN DRIVE;

4306 MALDEN DRIVE;

MALDEN METHODIST CHURCH 4308 MALDEN DR.

4312 MALDEN DRIVE

AMANDA JOHNSTON HOUSE (RUIN) 4205 MALDEN DR.

DEC 11 1979

Photo credit: Murray Howard Date of photo: August, 1979

Negative filed at: Dept. of Culture & History
Historic Preservation Unit, The Cultural Cente.
Capitol Complex, Charleston, WV 25305
Description of photo: View of Malden Drive;
properties # 39, 34.

Direction of photo: Looking north, Photo 4.

FROM LEFT TO RIGHT: 4306 MALDEN DRINE; MALDEN METHODIST CHURCH 4308 MALDEN DR.

Photo credit: Murray Howard
Date of photo: August, 1979

Negative filed at: Dept. of Culture & History
Historic Preservation Unit, The Cultural
Center, Capitol Complex, Charleston, WV 25305
Description of photo: Kanawha Salines Presbyterian Church (#14) Front (northeast) and side elevations.