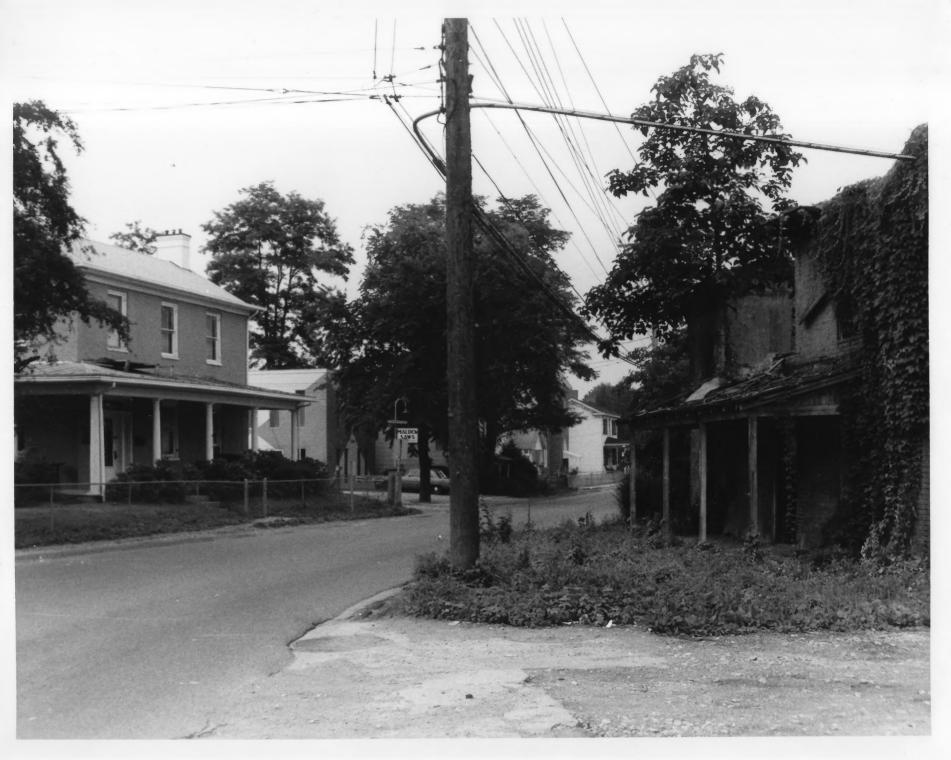

Photo credit: Murray Howard

DEC 1 1 1979,

Date of photo: August, 1979 JUL | 8 1980

Negative filed at: Dept. of Culture & History

Historic Preservation Unit, The Cultural Cente:

Capitol Complex Charles

Capitol Complex, Charleston, WV 25305 Description of photo: View of Malden Drive; properties # 3, 11, 10, 4.

Photo credit: Murray Howard
Date of photo: August. 1979

Negative filed at: Dept. of Culture & History Historic Preservation Unit, The Cultural Center Capitol Complex, Charleston, WV 25305 Description of photo: View of Malden Drive; properties # 4, 73, 30, 39, 5.