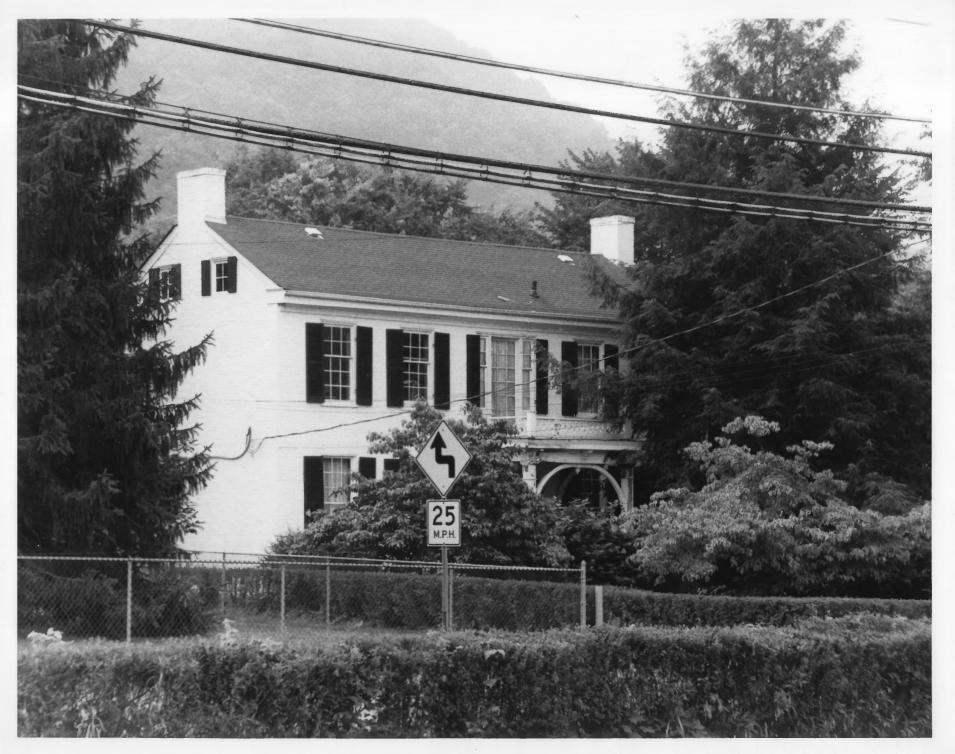

Description of photo: Virginia Oakes House
(#18) 4212 Fallam Dr., front (west) elev.

Direction of photo: Looking east, Photo 9. 4/0

Photo credit: Murray Howard

DEC 1 1 1979

Date of photo: August, 1979

Negative filed at: Dept. of Culture & History
Historic Preservation Unit, The Cultural Center
Capitol Complex, Charleston, WV 25305
Description of photo: House at 4412 Malden Drive
Example of non-intrusive (contributory)
sturcture (#47)