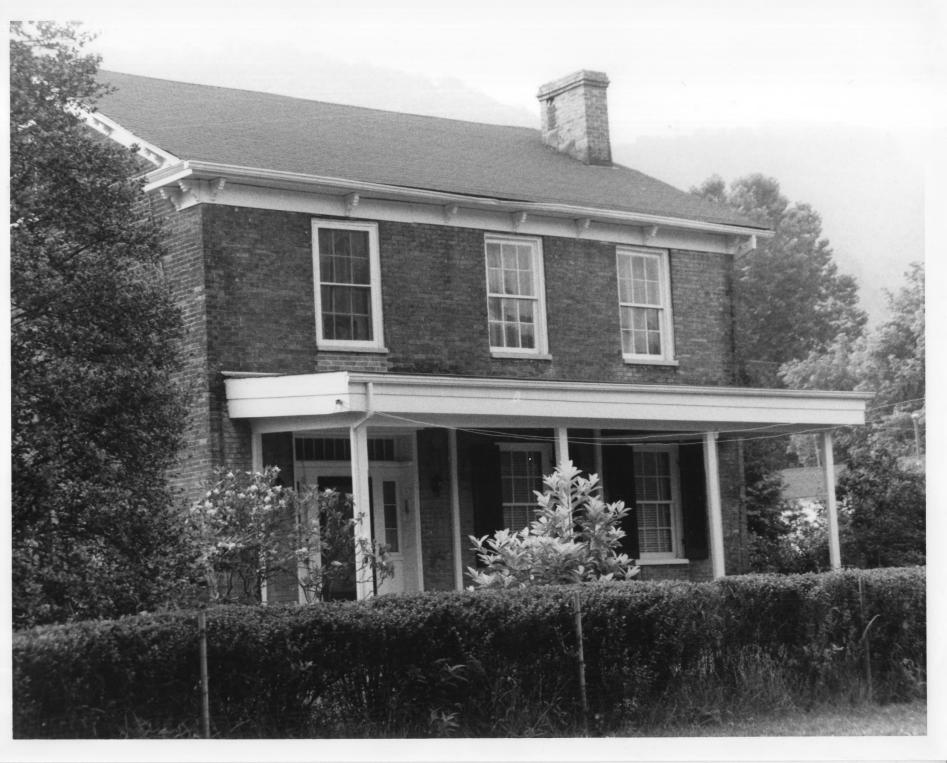

Description of photo: Richard Putney House
(#7); front (west) elevation.

Direction of photo:Looking east, Photo 8.

DEC 1 1 1979

Photo credit: Murray Howard
Date of photo: August, 1979

Negative filed at: Dept. of Culture & History,
Historic Preservation Unit, The Cultural Center
Capitol Complex, Charleston, WV 25305

Description of photo: Virginia Oakes House
(#18) 4212 Fallam Dr., front (west) elev.

Direction of photo: Looking east, Photo 9. 4/0

Photo credit: Murray Howard

DEC 1 1 1979

Date of photo: August, 1979

Negative filed at: Dept. of Culture & History
Historic Preservation Unit, The Cultural Center
Capitol Complex, Charleston, WV 25305
Description of photo: House at 4412 Malden Drive
Example of non-intrusive (contributory)
sturcture (#47)