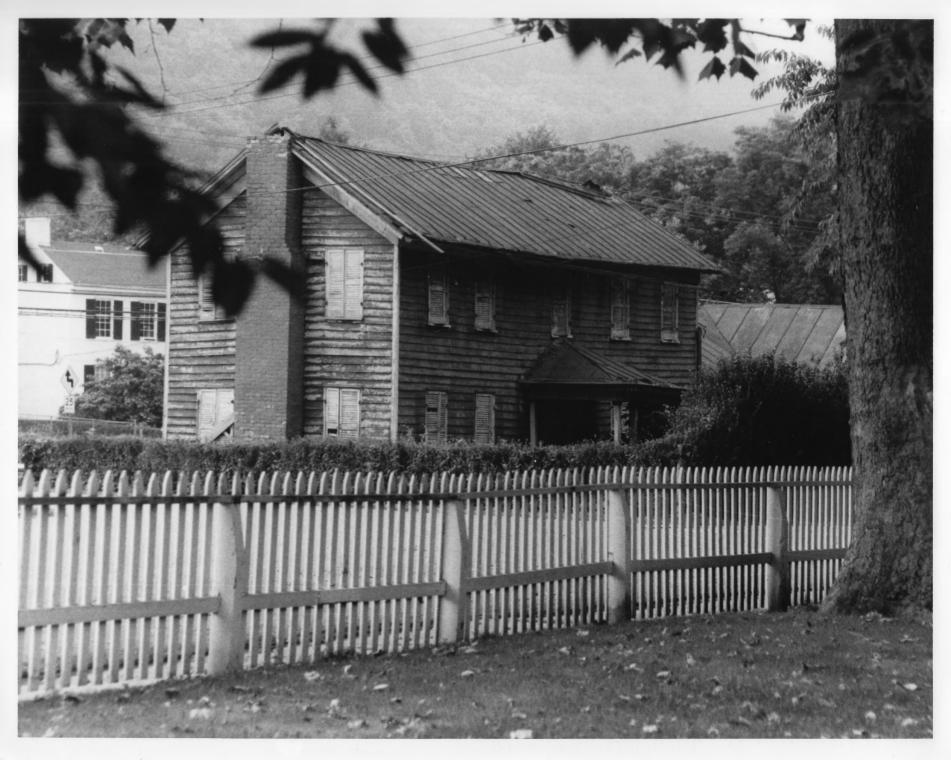

Direction of photo:Looking east, Photo 7.

NAN JONES HOUSE 4401 MALDEN DRIVE

Photo credit: Murray Howard
Date of photo: August, 1979

Negative filed at: Dept. of Culture & History
Historic Preservation Unit, The Cultural
Center, Capitol Complex, Charleston, WV 25305