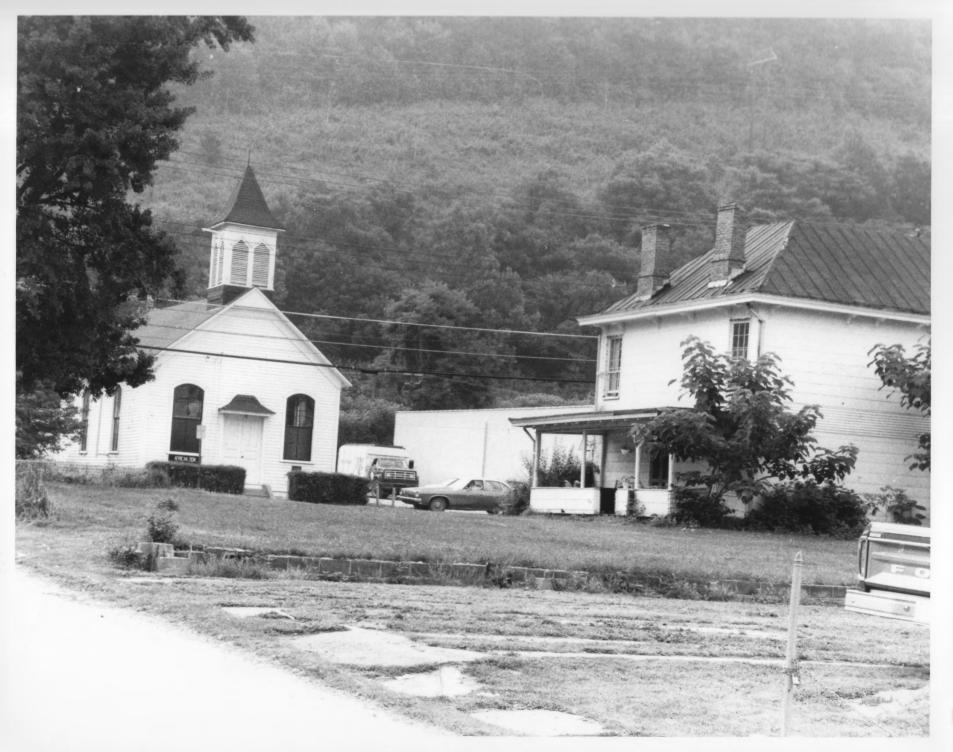

Direction of photo:Looking south, Photo 5. of 10

KANAWHA SALINES PRESBYTERIAN CHURCH 4205 SALINES DRIVE

LEFT: AFRICAN ZION CHURCH 4104 MAUDED PORIVE

216HT: 4103 MALDEN DRIVE Property name: Malden Historic District Location: Malden, Kanawha Co., W. Va.