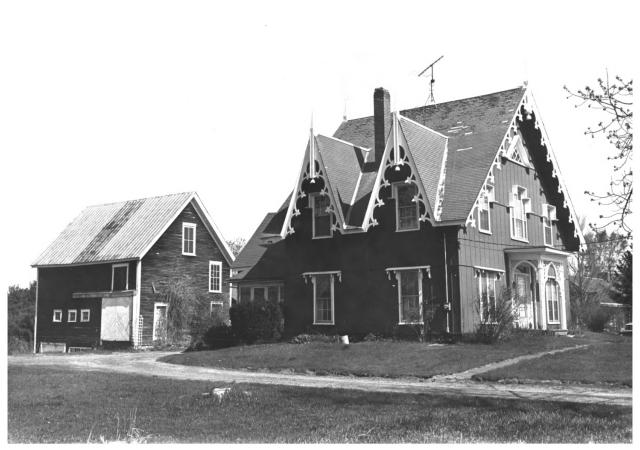

| Form No. 10-301a<br>(7/72) |                                                                  | UNITED STATES DEPARTMENT OF THE INTERIOR NATIONAL PARK SERVICE |                                                         | Maine             |                  |  |
|----------------------------|------------------------------------------------------------------|----------------------------------------------------------------|---------------------------------------------------------|-------------------|------------------|--|
|                            |                                                                  | NATIONAL REGISTER OF                                           | HISTORIC, PLACES                                        | S Cumberlan       | d                |  |
|                            | PROPERTY PHOTOGRAPH FORM                                         |                                                                |                                                         | FOR NPS USE       | FOR NPS USE ONLY |  |
|                            |                                                                  | (Type all entries - attach to or enclose with photograph)      |                                                         | ENTRY NUMBERO     | DATE             |  |
| S                          |                                                                  | (Type all entries - attach to or e                             | ype all entries - attach to of enclose with photography |                   |                  |  |
| Z                          | I. NAME                                                          |                                                                |                                                         | 260               |                  |  |
| 0                          | COMMON: The Jonas B. Shurtleff House                             |                                                                |                                                         |                   |                  |  |
| -                          | AND/OR HISTORIC:                                                 |                                                                |                                                         |                   |                  |  |
| -                          | 2. LOCAT                                                         |                                                                |                                                         |                   |                  |  |
| U                          | STREE                                                            | STREET AND NUMBER:                                             |                                                         |                   |                  |  |
| _                          | Augusta Road                                                     |                                                                |                                                         |                   |                  |  |
| 04                         | CITY                                                             | CITY OR TOWN:                                                  |                                                         |                   |                  |  |
|                            |                                                                  | Winslow                                                        | CODE COUN                                               | NTV:              | CODE             |  |
| -                          | STATE                                                            |                                                                | CODE                                                    |                   |                  |  |
| S                          | 2 PHOTO                                                          | Maine<br>REFERENCE                                             | 23                                                      | Kennebec          | 011              |  |
| Z                          |                                                                  |                                                                |                                                         |                   |                  |  |
| -                          | PHOTO CREDIT: Earle G. Shettleworth, Jr.  DATE OF PHOTO: 10/9/74 |                                                                |                                                         |                   |                  |  |
| ш                          |                                                                  | IVE FILED AT:                                                  |                                                         | TOTAL             | 100              |  |
| ш                          |                                                                  | Maine Historic Preservation Commission RECEIVED                |                                                         |                   |                  |  |
|                            | 4. IDENTIFICATION DESCRIBE VIEW, DIRECTION, ETC.                 |                                                                |                                                         |                   |                  |  |
| •                          | DESC                                                             | RIBE VIEW, DIRECTION, ETC.                                     |                                                         | HON I             |                  |  |
|                            |                                                                  |                                                                |                                                         | I do              | AL               |  |
|                            |                                                                  |                                                                |                                                         | NATIONAL NATIONAL | ER               |  |
|                            | Shurtleff House from the east.                                   |                                                                |                                                         |                   | 11               |  |
|                            | #202                                                             |                                                                |                                                         |                   | - Andrews        |  |
|                            | U.S. GOVERNMENT PRINTING OFFICE 87.5.1.57                        |                                                                |                                                         |                   |                  |  |