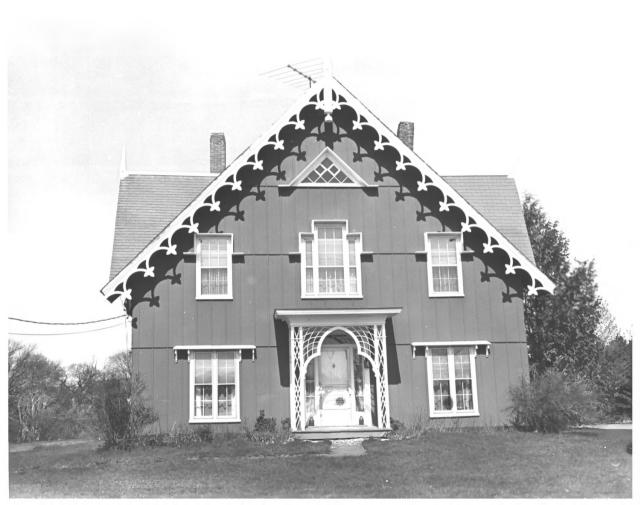

| Form No. 10-301a<br>(7/72) |                                                                  | UNITED STATES DEPARTMENT OF THE INTERIOR NATIONAL PARK SERVICE |                                                         | Maine             |                  |  |
|----------------------------|------------------------------------------------------------------|----------------------------------------------------------------|---------------------------------------------------------|-------------------|------------------|--|
|                            |                                                                  | NATIONAL REGISTER OF                                           | HISTORIC, PLACES                                        | S Cumberlan       | d                |  |
|                            | PROPERTY PHOTOGRAPH FORM                                         |                                                                |                                                         | FOR NPS USE       | FOR NPS USE ONLY |  |
|                            |                                                                  | (Type all entries - attach to or enclose with photograph)      |                                                         | ENTRY NUMBERO     | DATE             |  |
| S                          |                                                                  | (Type all entries - attach to or e                             | ype all entries - attach to of enclose with photography |                   |                  |  |
| Z                          | I. NAME                                                          |                                                                |                                                         | 260               |                  |  |
| 0                          | COMMON: The Jonas B. Shurtleff House                             |                                                                |                                                         |                   |                  |  |
| -                          | AND/OR HISTORIC:                                                 |                                                                |                                                         |                   |                  |  |
| -                          | 2. LOCAT                                                         |                                                                |                                                         |                   |                  |  |
| U                          | STREE                                                            | STREET AND NUMBER:                                             |                                                         |                   |                  |  |
| _                          | Augusta Road                                                     |                                                                |                                                         |                   |                  |  |
| 04                         | CITY                                                             | CITY OR TOWN:                                                  |                                                         |                   |                  |  |
|                            |                                                                  | Winslow                                                        | CODE COUN                                               | NTV:              | CODE             |  |
| -                          | STATE                                                            |                                                                | CODE                                                    |                   |                  |  |
| S                          | 2 PHOTO                                                          | Maine<br>REFERENCE                                             | 23                                                      | Kennebec          | 011              |  |
| Z                          |                                                                  |                                                                |                                                         |                   |                  |  |
| -                          | PHOTO CREDIT: Earle G. Shettleworth, Jr.  DATE OF PHOTO: 10/9/74 |                                                                |                                                         |                   |                  |  |
| ш                          |                                                                  | IVE FILED AT:                                                  |                                                         | TOTAL             | 100              |  |
| ш                          |                                                                  | Maine Historic Preservation Commission RECEIVED                |                                                         |                   |                  |  |
|                            | 4. IDENTIFICATION DESCRIBE VIEW, DIRECTION, ETC.                 |                                                                |                                                         |                   |                  |  |
| •                          | DESC                                                             | RIBE VIEW, DIRECTION, ETC.                                     |                                                         | HON I             |                  |  |
|                            |                                                                  |                                                                |                                                         | I do              | AL               |  |
|                            |                                                                  |                                                                |                                                         | NATIONAL NATIONAL | ER               |  |
|                            | Shurtleff House from the east.                                   |                                                                |                                                         |                   | 11               |  |
|                            | #202                                                             |                                                                |                                                         |                   | - Andrews        |  |
|                            | U.S. GOVERNMENT PRINTING OFFICE 87.5.1.57                        |                                                                |                                                         |                   |                  |  |