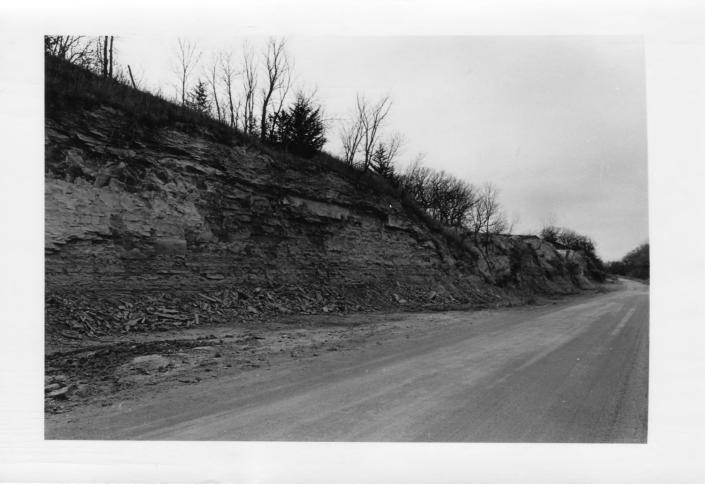

Photo #12 of 65

N

WT00-175

SI4 11/2-4 (Dm) NSHS 7811/2:4 (Dm)

Chalk Cliffs and Republican River (WT00-175) Willa Cather Thematic Group: Sites and Districts in Webster County, Nebraska Rural Webster County, Nebraska

Photo by D. Murphy Nebraska State Historical Society November, 1978 (NSHS 7811/2:4)

JAN 1 9 1981

View of the chalk cliffs, looking southwest.