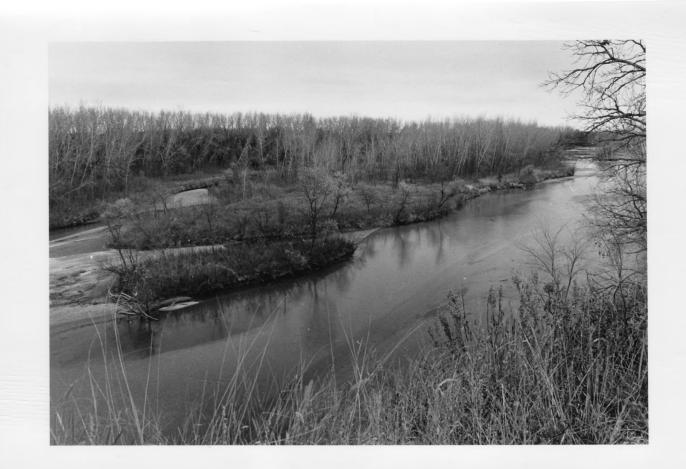

## Photo #13 of 65

JAN 1.9 1981

3

NT00-175

(ma)

5

7811/2:

NSHS

Chalk Cliffs and Republican River (WT00-175) Willa Cather Thematic Group: Sites and Districts in Webster County, Nebraska Rural Webster County, Nebraska S

P

SINS.

M

Photo by D. Murphy Nebraska State Historical Society November, 1978 (NSHS 7811/2:5)

View of the Republican River, looking northeast.