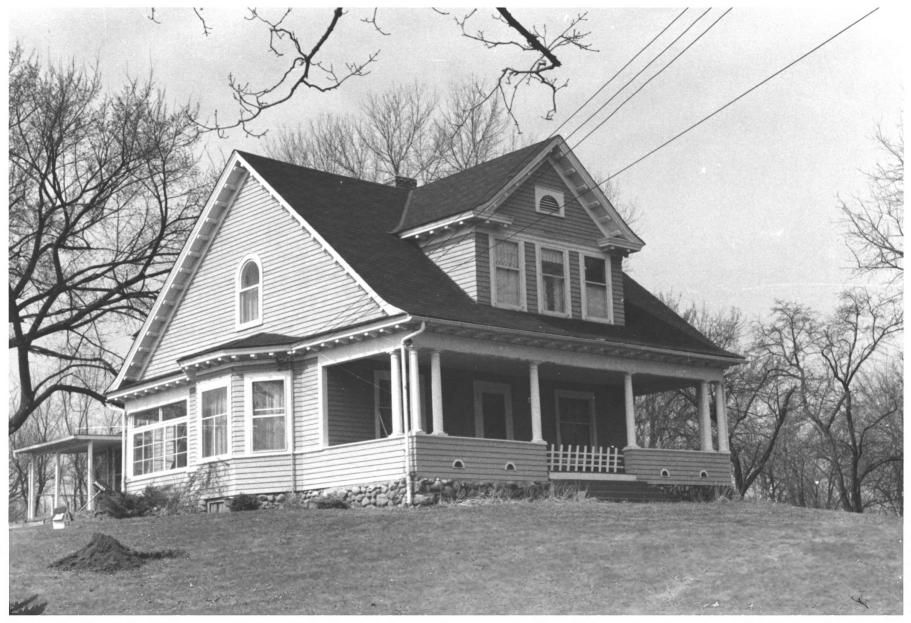

| n No. 10-301a<br>2)                     | UNITED STATES DEPARTMENT OF THE INTERIOR<br>NATIONAL PARK SERVICE |                                                                       |         | R         | state<br>Minnesota                     |              |               |      |
|-----------------------------------------|-------------------------------------------------------------------|-----------------------------------------------------------------------|---------|-----------|----------------------------------------|--------------|---------------|------|
|                                         |                                                                   |                                                                       |         | CES       | COUNTY<br>Hennepin<br>FOR NPS USE ONLY |              |               |      |
|                                         |                                                                   | ERTY PHOTOGRAPH FORM<br>tries - attach to or enclose with photograph) |         |           |                                        |              |               |      |
|                                         | PROPE                                                             |                                                                       |         |           |                                        |              |               |      |
|                                         | (Type all ent                                                     |                                                                       |         |           |                                        | Y NUMBER     |               | DATE |
| P-000,000000000000000000000000000000000 |                                                                   |                                                                       |         |           | SEP 1                                  | ( 13/4       |               |      |
| 1. NAME                                 | <u> </u>                                                          | Cilia Datas Harris                                                    | 1       |           |                                        |              |               |      |
| COMMON                                  |                                                                   | Gideon, Peter, Home                                                   | stead   |           |                                        |              |               |      |
|                                         | HISTORIC:                                                         |                                                                       |         |           |                                        |              |               |      |
| 2. LOCATIC                              | AND NUMBER:                                                       |                                                                       |         |           |                                        |              |               |      |
| STREET                                  | AND NUMBER:                                                       | 24590 Glen Road                                                       |         | ,         |                                        |              |               |      |
| CITY OR                                 | TOWN:                                                             |                                                                       |         |           |                                        |              |               |      |
|                                         |                                                                   | Excelsior                                                             |         |           |                                        |              |               |      |
| STATE:                                  |                                                                   |                                                                       | CODE    | COUN TY:  |                                        |              |               | CODE |
|                                         |                                                                   | Minnesota                                                             | 22      | He        | ennepin                                |              |               | 053  |
| 3. FIGOTO F                             | REFERENCE                                                         |                                                                       |         |           |                                        |              |               |      |
| РНОТО С                                 | REDIT:                                                            | Charles W. Nelson -                                                   | Superv  | visor - S | urvey &                                | Planni       | ng            |      |
| DATE OF                                 | F PHOTO:                                                          | 30 March 1973                                                         |         |           | GIL                                    | 7.1          |               |      |
| NEGATIV                                 | E FILED AT:                                                       |                                                                       |         |           | Alera                                  | 1/0          |               |      |
|                                         |                                                                   | Minnesota Historica                                                   | 1 Socie | ety, 690  | Cedap St                               | reet,        | St. Pa        |      |
| 4. IDENTIF                              | ******                                                            |                                                                       |         |           | Y FEB                                  | .IVLU        | <u> 10 55</u> | 101  |
| DESCRI                                  | BE VIEW, DIRI                                                     | ECTION, ETC.                                                          |         | 4         | FEB 1                                  | 1 1974       | F             |      |
|                                         | 8                                                                 | Southeasttperspective view                                            |         |           | NATIO<br>REGIS                         | DNAL<br>STER | ilo           |      |
| 7/6                                     | 0                                                                 |                                                                       |         |           |                                        | 14           |               |      |