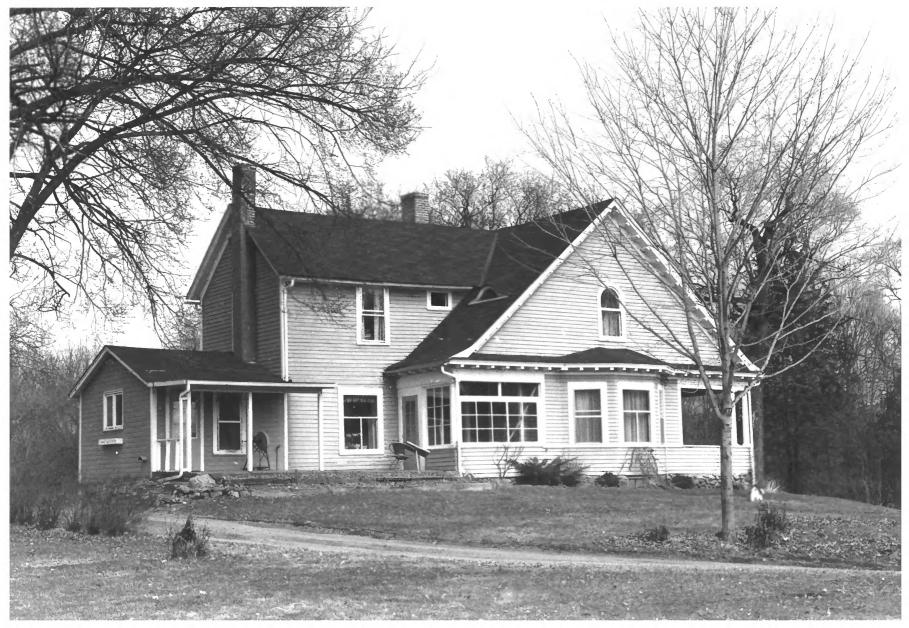

,

<sup>☆</sup> U.S. GOVERNMENT PRINTING OFFICE: 1973-729-152/1446 Ⅲ-1

| Form No.<br>(7/72) | 10-301a UN       | ITED STATES DEPARTMENT OF T<br>NATIONAL PARK SERVIC | Minnesota                    | · · · · · · · · · · · · · · · · · · ·  |              |  |
|--------------------|------------------|-----------------------------------------------------|------------------------------|----------------------------------------|--------------|--|
|                    | NATIC            | ONAL REGISTER OF HIST                               | COUNTY                       |                                        |              |  |
|                    |                  | OPERTY PHOTOGRAPH F                                 | Hennepin<br>FOR NPS USE ONLY |                                        |              |  |
|                    | FK               | OF ERIT FROTOGRAFIE                                 |                              |                                        |              |  |
| S                  | (Type al         | l entries - attach to or enclose                    | ENTRY NUMBER                 | 1974                                   |              |  |
| z  ].              | NAME             |                                                     |                              | SEP 4                                  |              |  |
| •                  | COMMON:          | Gideon, Peter, Home                                 | stead                        |                                        |              |  |
|                    | AND/OR HISTORIC: |                                                     |                              |                                        |              |  |
| ⊢ 2.               | LOCATION         |                                                     |                              |                                        |              |  |
| υ                  | STREET AND NUME  | ER:                                                 |                              |                                        |              |  |
| >                  |                  | 24590 Glen Road                                     |                              |                                        |              |  |
|                    | CITY OR TOWN:    |                                                     |                              |                                        |              |  |
| 2                  |                  | Excelsior                                           |                              |                                        |              |  |
| 1                  | STATE:           |                                                     | CODE COUNTY:                 |                                        | CODE         |  |
| 5                  |                  | Minnesota                                           | 22                           | Hennepin                               | 053          |  |
| z                  | PHOTO REFEREN    | CE ,                                                |                              |                                        |              |  |
|                    | PHOTO CREDIT:    | Charles W. Nelson -                                 | Supervisor -                 | Survey & Planning                      |              |  |
|                    | DATE OF PHOTO:   | 30 March 1973                                       |                              | Cului -                                |              |  |
| ш                  | NEGATIVE FILED   |                                                     |                              | TIOIT T                                |              |  |
| ш                  |                  | Minnesota Historica                                 | 1 Society, 690               | Cedar Street St. Pau                   |              |  |
| <u>ہ</u>           | IDENTIFICATION   |                                                     |                              |                                        | 55101        |  |
|                    | DESCRIBE VIEW,   | DIRECTION, ETC.                                     |                              | FEB 1 1 1974                           |              |  |
|                    | *30/3            | South elevation                                     |                              | NATIONAL<br>REGISTE                    | )            |  |
|                    |                  |                                                     | ተሠድ                          | GOVERNMENT PRINTING OFFICE 1973-729-15 | 2/1446 []]-1 |  |