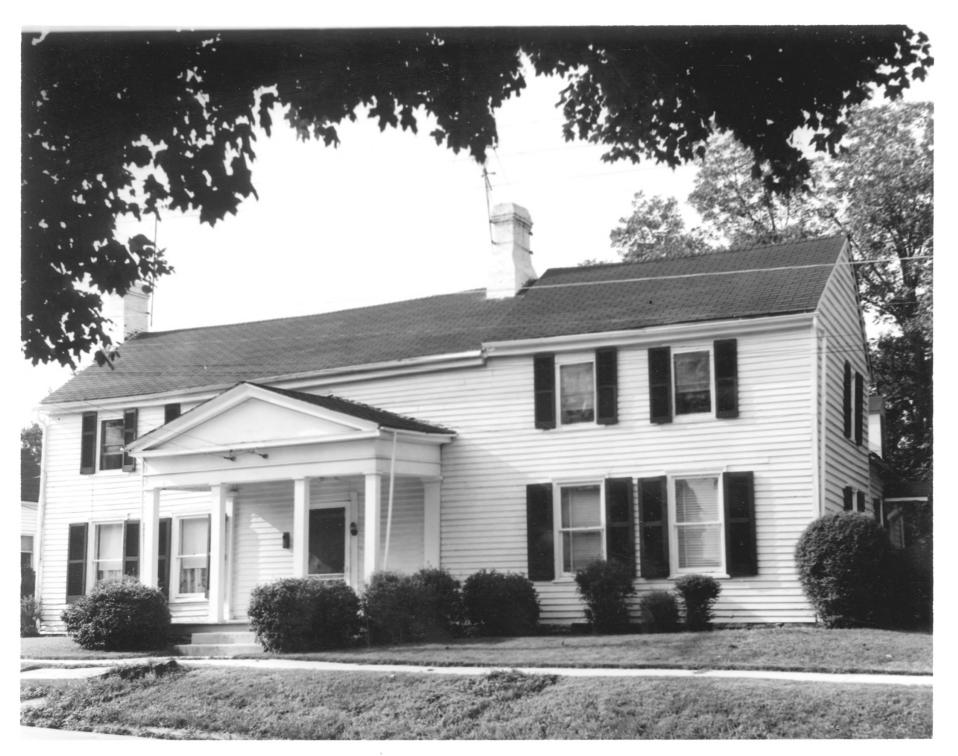

FORM 10-301 A (6/72)

## UNITED STATES DEPARTMENT OF THE INTERIOR NATIONAL PARK SERVICE

## NATIONAL REGISTER OF HISTORIC PLACES PROPERTY PHOTOGRAPH FORM

(Type all entries - attach to or en close with photograph)

| 1. NAME                                                      |                         |                                |
|--------------------------------------------------------------|-------------------------|--------------------------------|
| COMMON                                                       | Boyle-Robertson-Letcher | NUMERIC CODE (Assigned by NPS) |
| "House of Congressmen";                                      |                         | APP -                          |
| Letcher House                                                | House                   | 1973                           |
| 2. LOCATION                                                  |                         |                                |
| STATE                                                        | COUNTY                  | TOWN                           |
| Kentucky                                                     | Garrard                 | Lancaster                      |
| STREET AND NUMBER                                            |                         |                                |
|                                                              |                         |                                |
| 106 West Maple Street                                        |                         |                                |
| 3. PHOTO REFERENCE                                           |                         |                                |
| PHOTO CREDIT                                                 | DATE                    | NEGATIVE FILED AT              |
|                                                              |                         | Vanover's                      |
| Sam Vanover                                                  | 8-20-74                 | Industry Road, Lancaster       |
| 4. IDENTIFICATION                                            |                         |                                |
| DESCRIBE VIEW, DIRECTION, ETC.                               |                         |                                |
| BEARNER.                                                     |                         |                                |
| Dhoto showing front view of house south elevation ( RELEIVED |                         |                                |
| Photo showing front view of house, south elevation.          |                         |                                |
| JAN221975                                                    |                         |                                |
|                                                              |                         | -                              |
|                                                              |                         | NATIONAL                       |
|                                                              |                         | REGISTER                       |
|                                                              |                         |                                |
| tt 181                                                       |                         |                                |
|                                                              |                         | GPO 932-009                    |