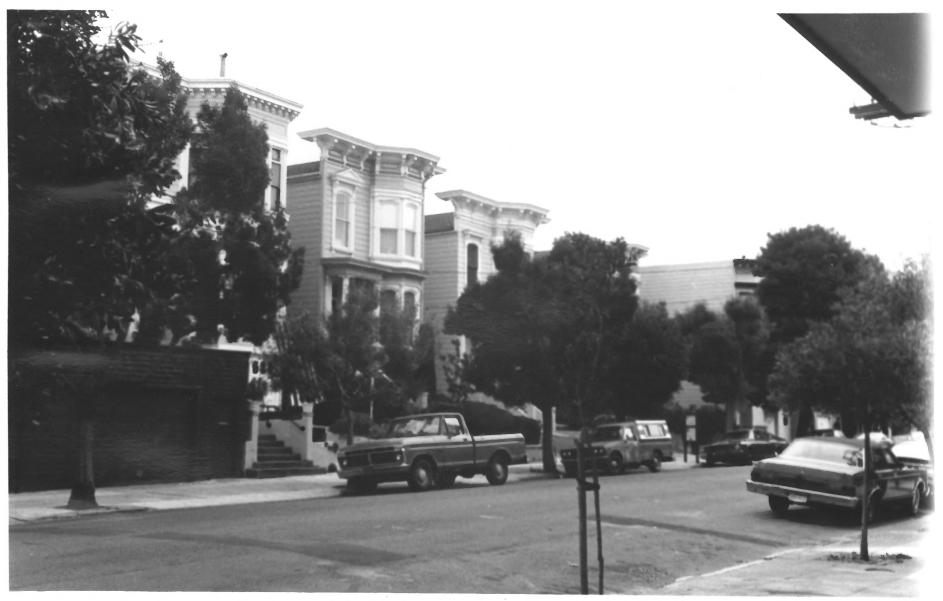

2536. 2530 and 2524 Clay Street The Real Estate Associates Houses San Francisco. CA photo Anne Bloomfield, Oct. 1983 negative with photographer context. looking northeast No. 14 of 19

109 Liberty St. (Liberty St. H.D.) re: T.R.E.A. Houses on Clay St. San Francisco, CA photo Anne Bloomfield, fall 1982 negative with photographer north facade, looking east No. 15 of 19