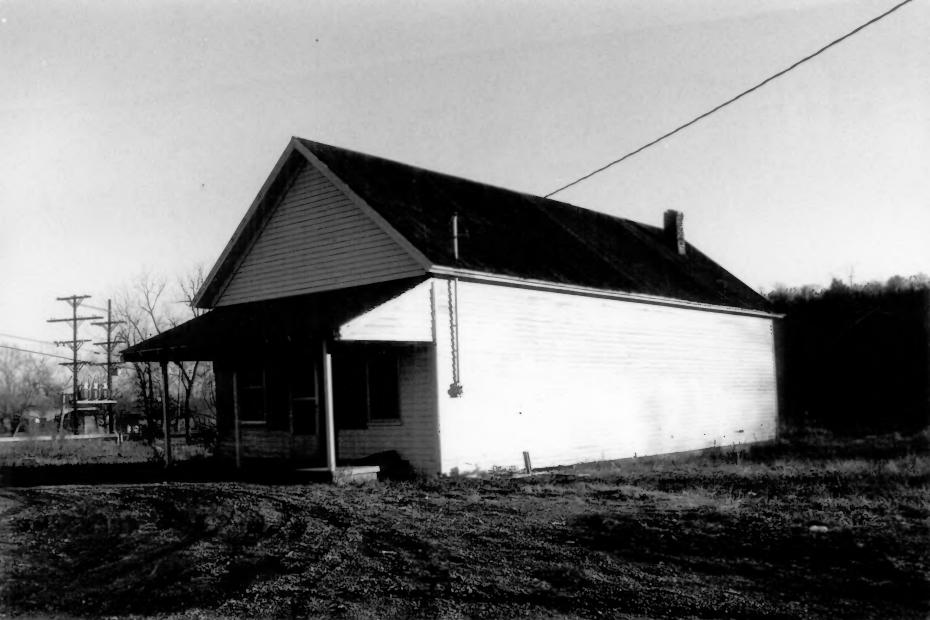

SHACKLE ISLAND HISTORIC DISTRICT VICINITY OF HENDERSONVILLE, TN PHOTO BY: Gail Hammerguist FEB 7 1977 DATE: December 1976 NEG: Tennessee Historical Commission Country store at Shackle Island Road and Long Hollow Pike crossing PHOTO #29 1 3/ JAN 3 0 1978