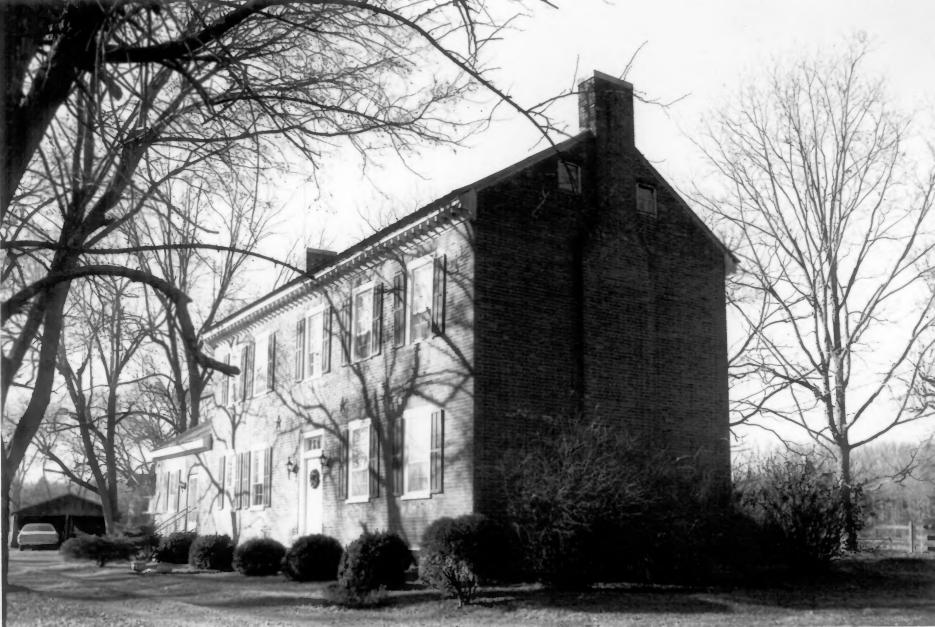

SHACKLE ISLAND HISTORIC DISTRICT VICINITY OF HENDERSONVILLE, TN FEB 7 JAN 30 PHOTO BY: Gail Hammerguist DATER December 1976 NEG: Tennessee Historical Commission William Montgomery House - Main facade and east end wall PHOTO #1 3