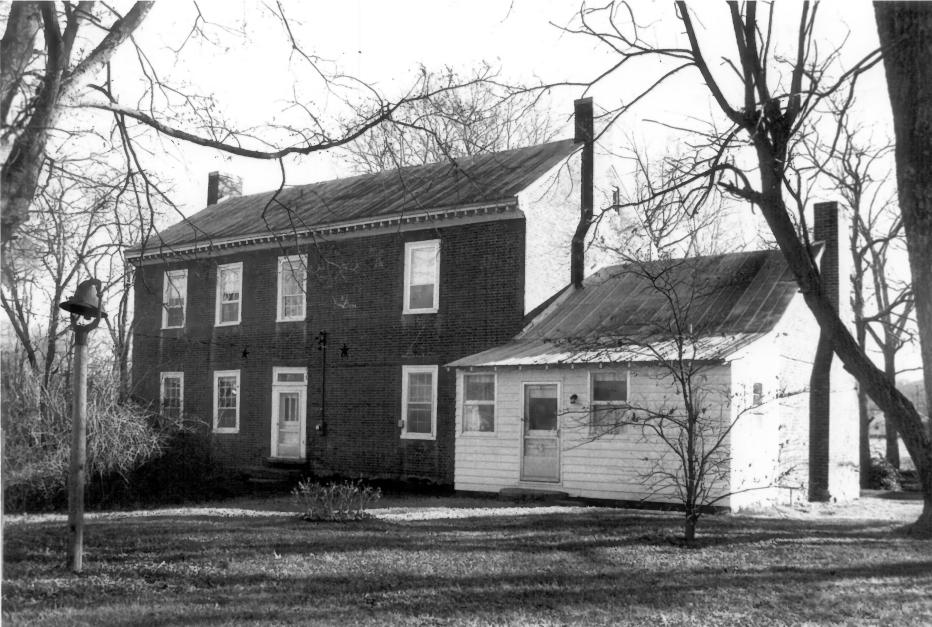

SHACKLE ISLAND HISTORIC DISTRICT VICINITY OF HENDERSONVILLE, TN \_\_\_\_ PHOTO BY: Gaiol Hammerguist FEB 7 1 JAN 30 1 DATE: December 1976 NEG: Tennessee Historical Commission William Montgomery House - West elevation PHOTO #2 31