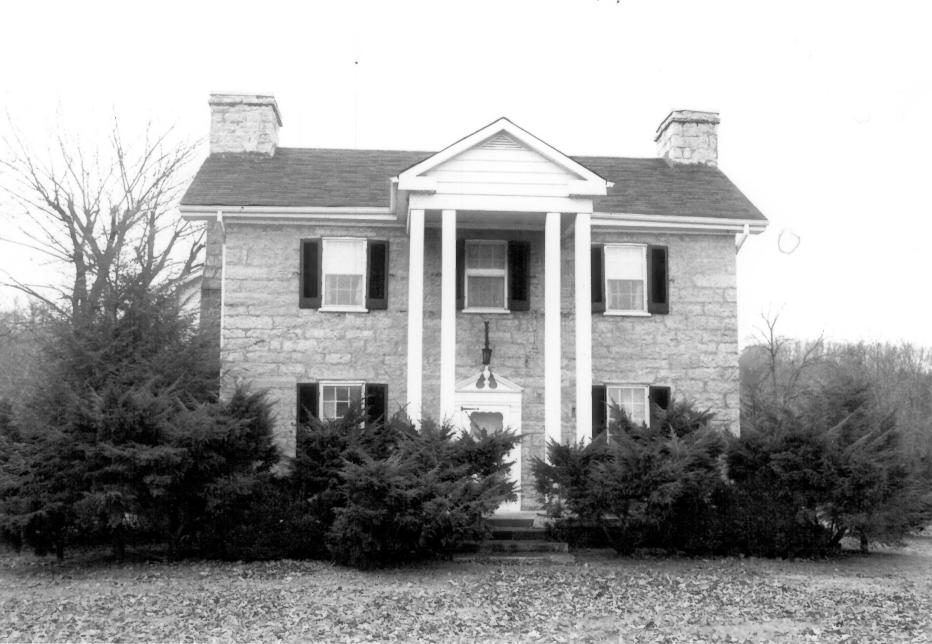

SHACKLE ISLAND HISTORIC DISTRICT VICINITY OF HENDERSONVILLE, TN FEB 7 JAN 30 PHOTO BY: Gail Hammerguist DATER December 1976 NEG: Tennessee Historical Commission William Montgomery House - Main facade and east end wall PHOTO #1 3