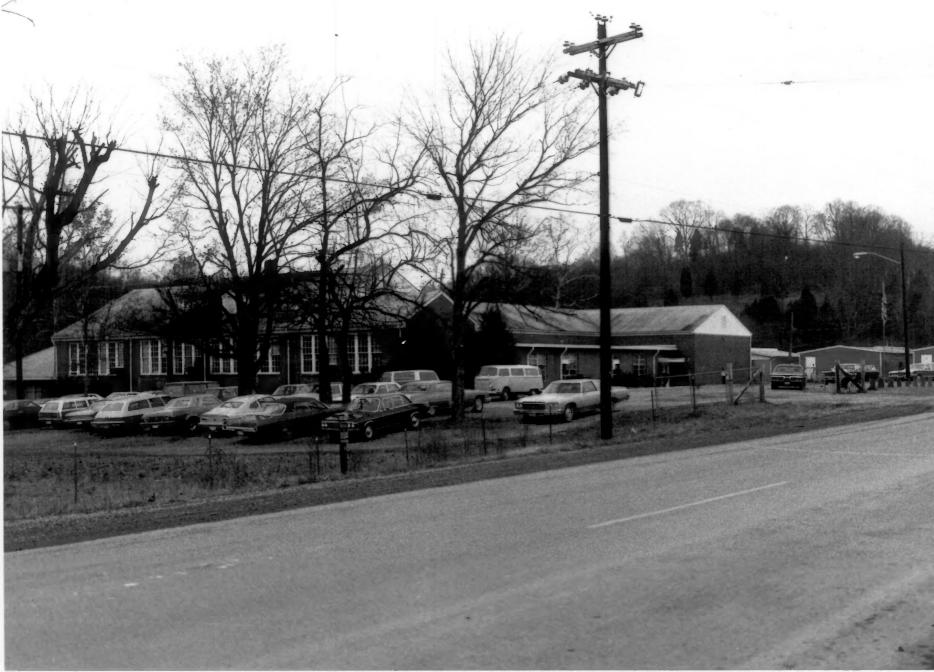

SHACKLE ISLAND HISTORIC DISTRICT VICINITY OF HENDERSONVILLE. TN PHOTO BY: Gail Hammerquist FEB 7 1971 DATE: December 1976 NEG: Tennessee Historical Commission Shackle Island School JAN 3 0 1978 PHOTO #30 31