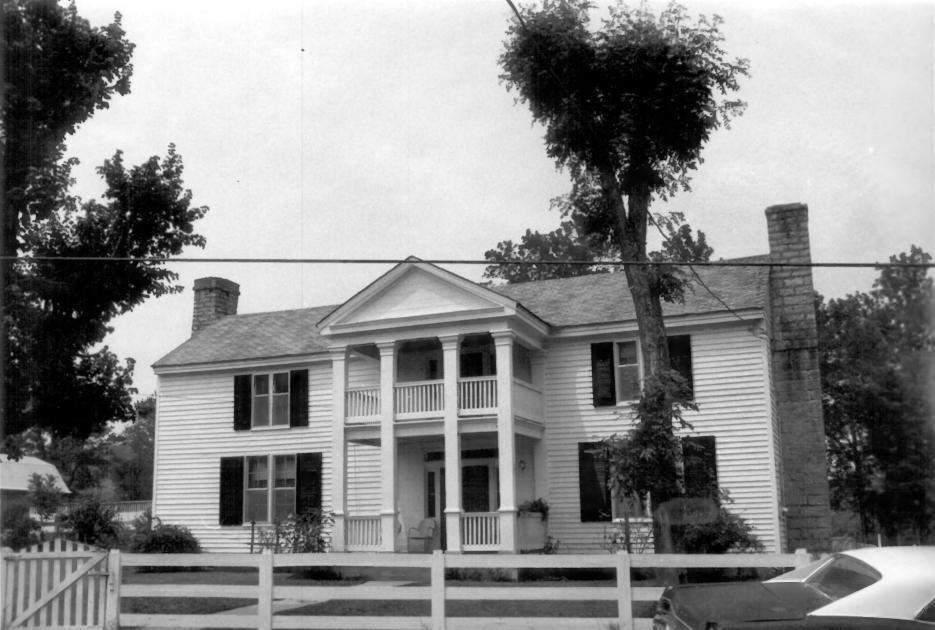

SHACKLE ISLAND HISTORIC DISTRICT VICINITY OF HENDERSONVILLE, TN PHOTO BY: Gail Hamm erquist NEG: Tennessee Historical Commission DATE: December 1976 Taylor-Montgomery House - North elevation PHOTO #24 A 31

FFB 7 1977

Summer Co. JAN 3 0 1978

SHACKLE ISLAND HISTORIC DISTRICT VICINITY OF HENDERSONVILLE, TN FEB 7 1977 PHOTO BY: Gail Hammerguist JAN 3 0 1978 DATE: December 1976 NEG: Tennessee Historical Commission Taylor-Montgomery House - west elevation PHOTO #25 . 31