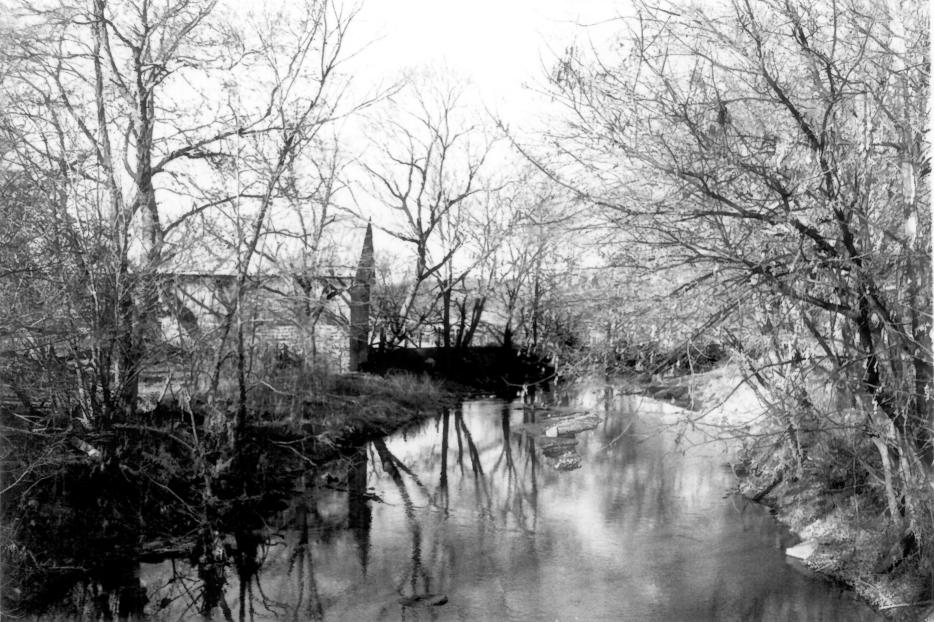

Co.

SUMMER

SHACKLE ISLAND HTSTORIC DISTRICT VICINITY OF HENDERSONVILLE, TN PHOTO BY: Gail Hammerguist DATE: December 1976 NEG: Tennessee Historical Commission View of Drake's Creek, site of Montgomery JAN 3 0 1978 FEB 7 1977 Mill PHOTO #26 31

SHACKLE ISLAND HISTORIC DISTRICT JICINITY OF HENDERSONVILLE, IN PHOTO BY: Gail Hammerquist FEB 7 1977 JAN 3 0 1978 NEG: Tennessee Historical Commission Drake's Creek Bridge, view of Feed Mill PHOTO #27 31 Summer Co.