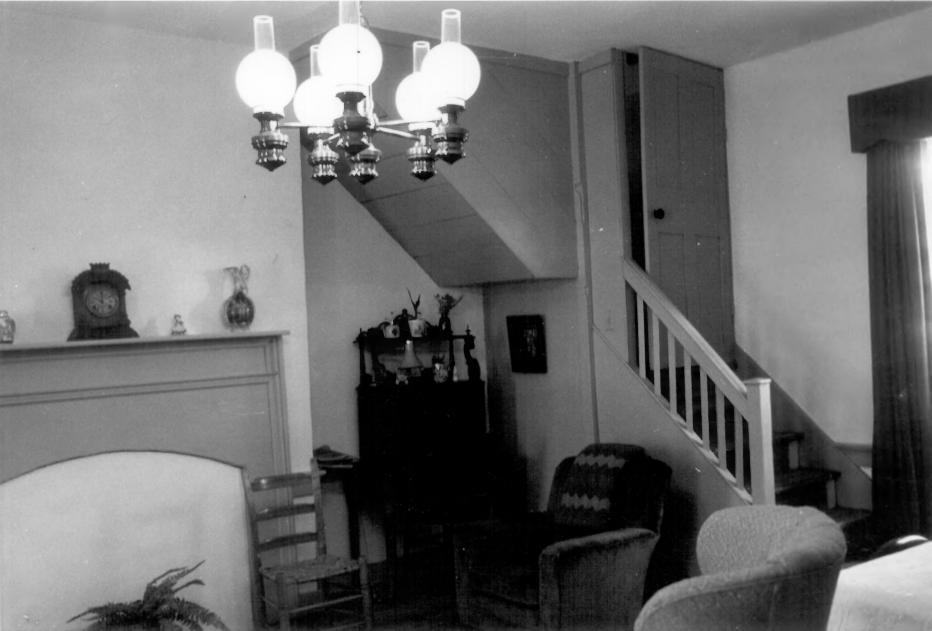

SHACKLE ISLAND HISTORIC DISTRICT VICINITY OF HENDERSONVILLE, TN FEB 7 JAN 30 PHOTO BY: Gail Hammerguist DATER December 1976 NEG: Tennessee Historical Commission William Montgomery House - Main facade and east end wall PHOTO #1 3