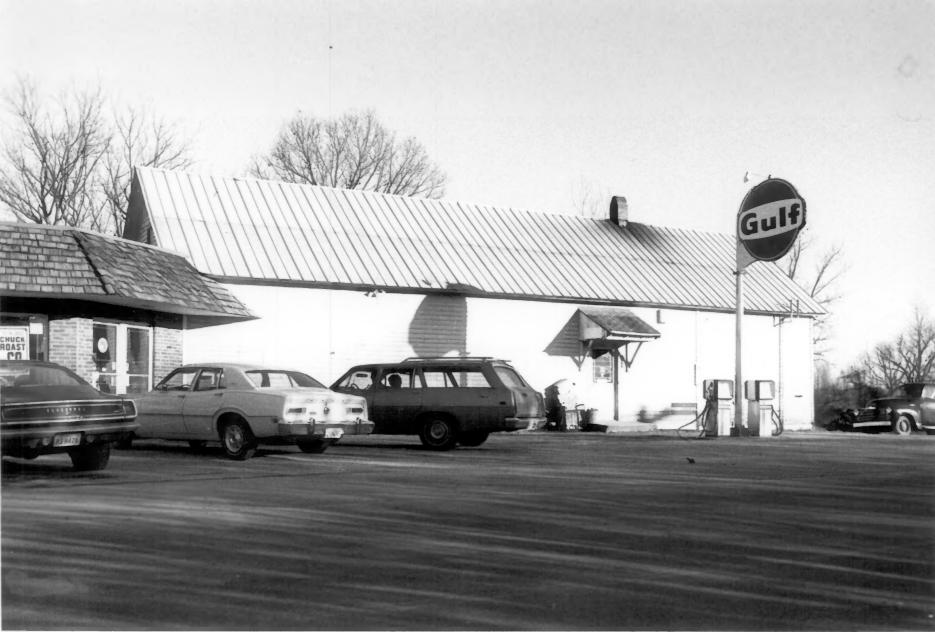

SHACKLE ISLAND HISTORIC DISTRICT VICINITY OF HENDERSONVILLE, TN PHOTO BY: Gail Hammerguist DATE: December 1976 NEG: Tennessee Historical Commission Warsham Store on New Hope Road PHOTO #28 A 31 Summer Co. JAN 30 1978 FEB 7 1977