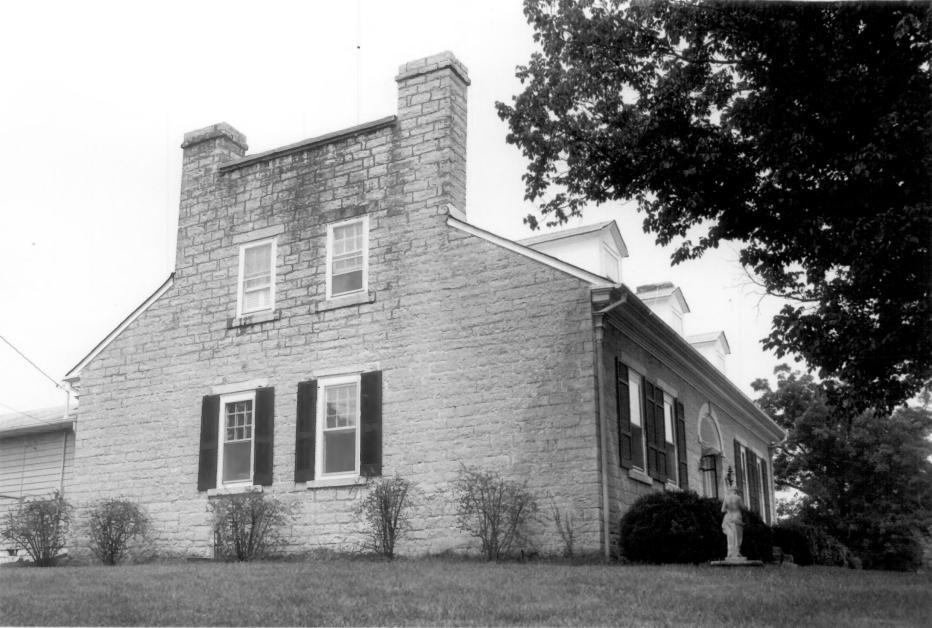

SHACKLE ISLAND HISTORIC DISTRICT VICINITY OF HENDERSONVILLE, TN FEB 7 JAN 30 PHOTO BY: Gail Hammerguist DATER December 1976 NEG: Tennessee Historical Commission William Montgomery House - Main facade and east end wall PHOTO #1 3