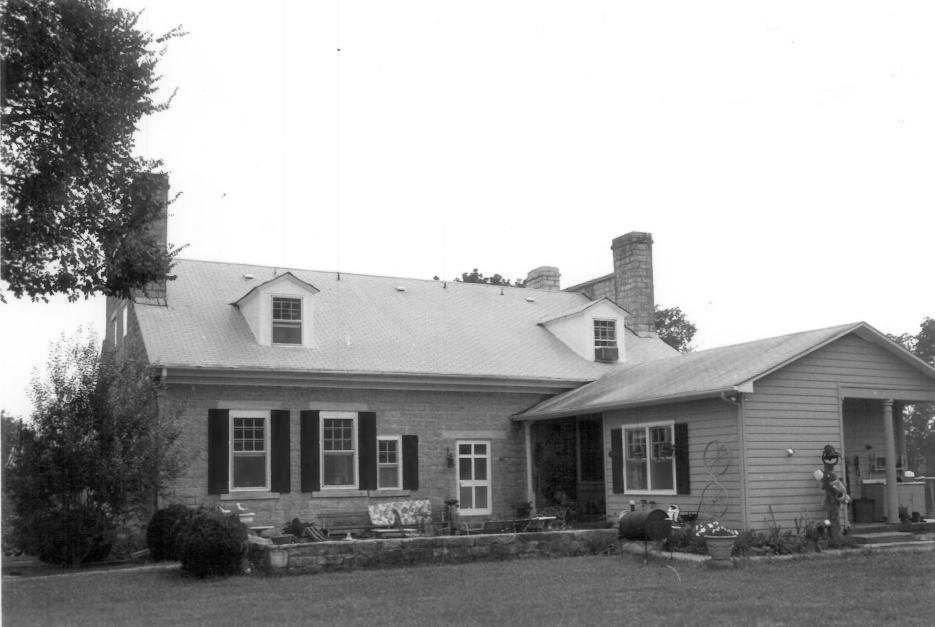

SHACKLE ISLAND HISTORIC DISTRICT VICINITY OF HENDERSONVILLE, TN PHOTO BY: Gail Hammerguist DATE: December 1976 NEG: TEnnessee Historical Commission William Montgomery House - Parlor РНОТО #4 🗙 31 JAN 3 0 1978 FEB 7 1977