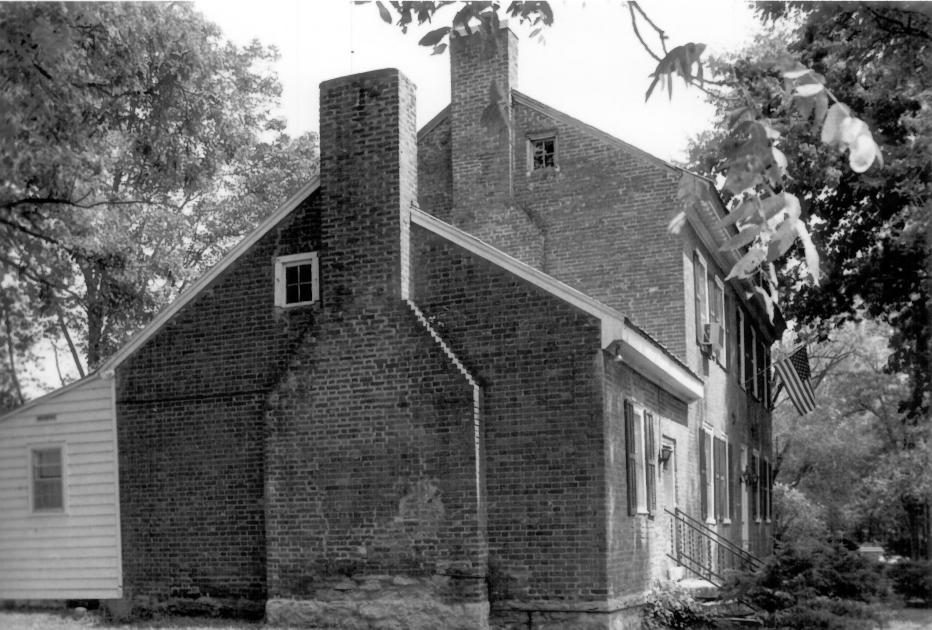

SHACKLE ISLAND HISTORIC DISTRICT VICINITY OF HENDERSONVILLE, TN PHOTO BY: Gail Hammerquist FEB 7 19071978 DATE: December 1976 NEG: Tennessee Historical Commission William Montgomery House - Rear elevation РНОТО #3 . 31