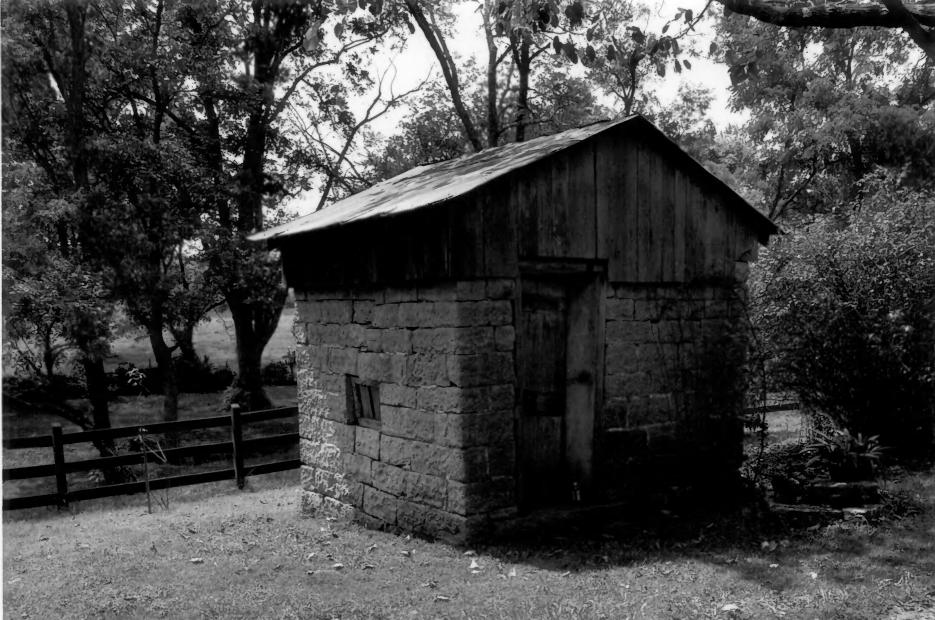

SHACKLE ISLAND HISTORIC DISTRICT VICINITY OF HENDERSONVILLE, TN PHOTO BY: Gail Hammerguist FEB 7 1977 JAN 3 0 1978 DATE: December 1976 NEG: Tennessee Historical Commission William Montgomery House - Springhouse PHOTO #5 31