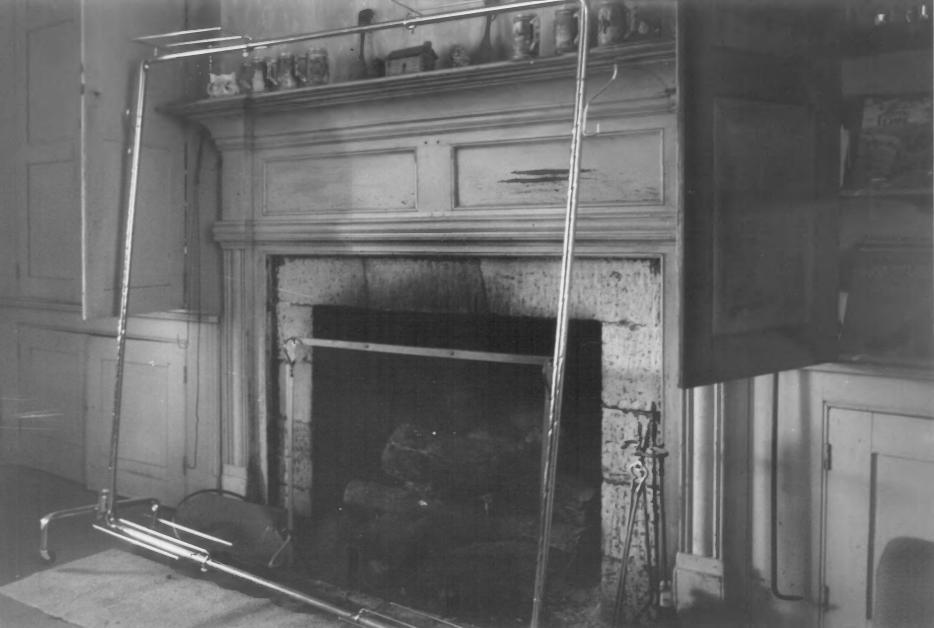

SHACKLE ISLAND HISTORIC DISTRICT VICINITY OF HENDERSONVILLE, TN PHOTO BY: Gail Hammerquist FEB 7 1977 DATE: December 1976 NEG: Tennessee Historical Commission Robert Taylor House - parlor fireplace, mantelpiece and presses PHOTO #17 - 3 JAN 3 0 1978