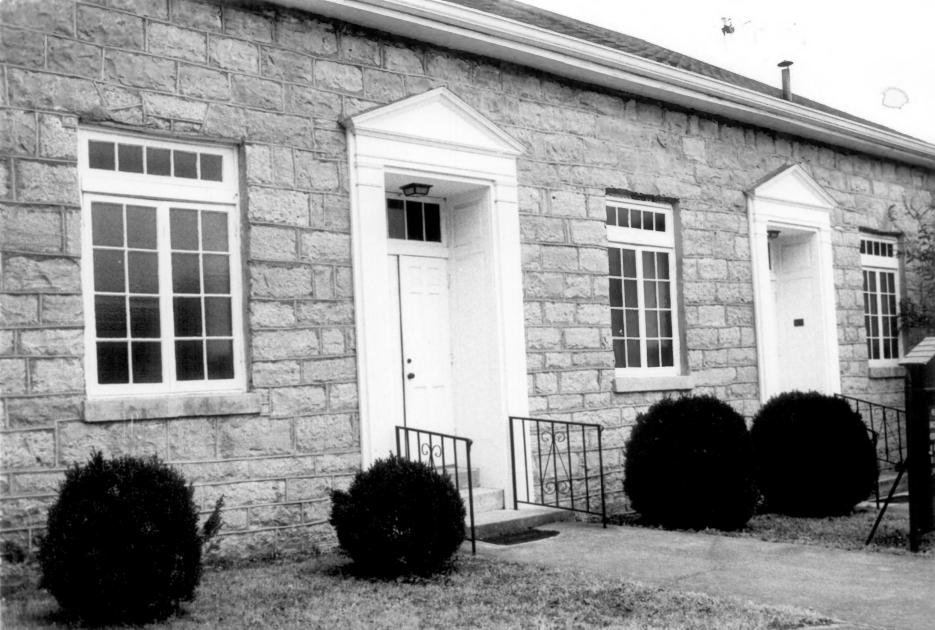

SHACKLE ISLAND HISTORIC DISTRICT VICINITY OF HENDERSONVILLE, TN FEB 7 1977 PHOTO BY: Gail Hammerguist DATE: December 1976 NEG: Tennessee Historical Commission Beech Church - Main entrance JAN 3 0 1978 PHOTO #19 21 Summer Co.