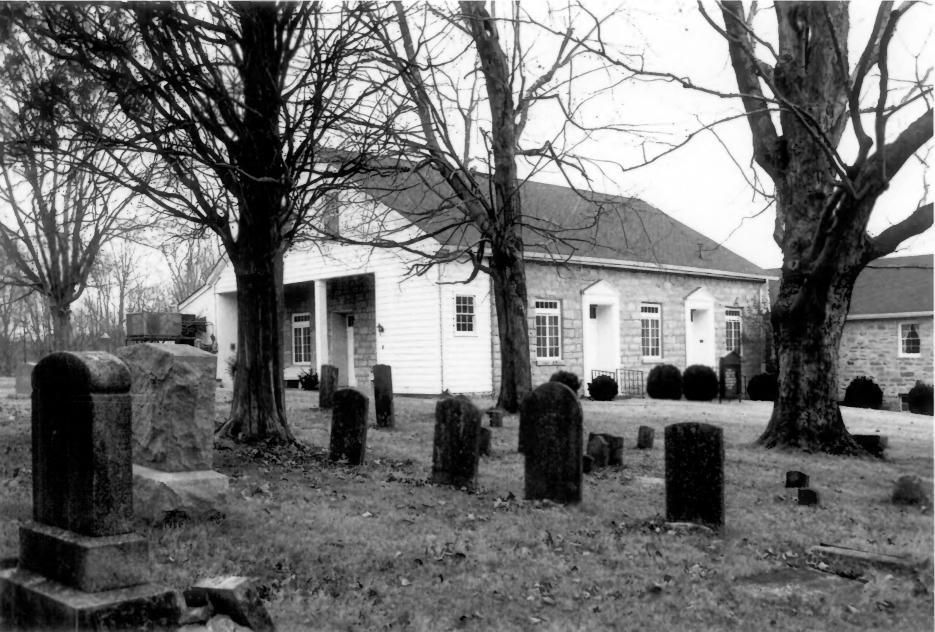

SHACKLE ISLAND HISTORIC DISTRICT - . 0 VICINITY OF HENDERSONVILLE, TN PHOTO BY: Gail Hammerguist FFB 7 1977 DATE: December 1976 NEG: Tennessee Historical Commission Beech Church - Southwest view PHOTO #18 & 31 Summer CO. IAN 3 0 1978