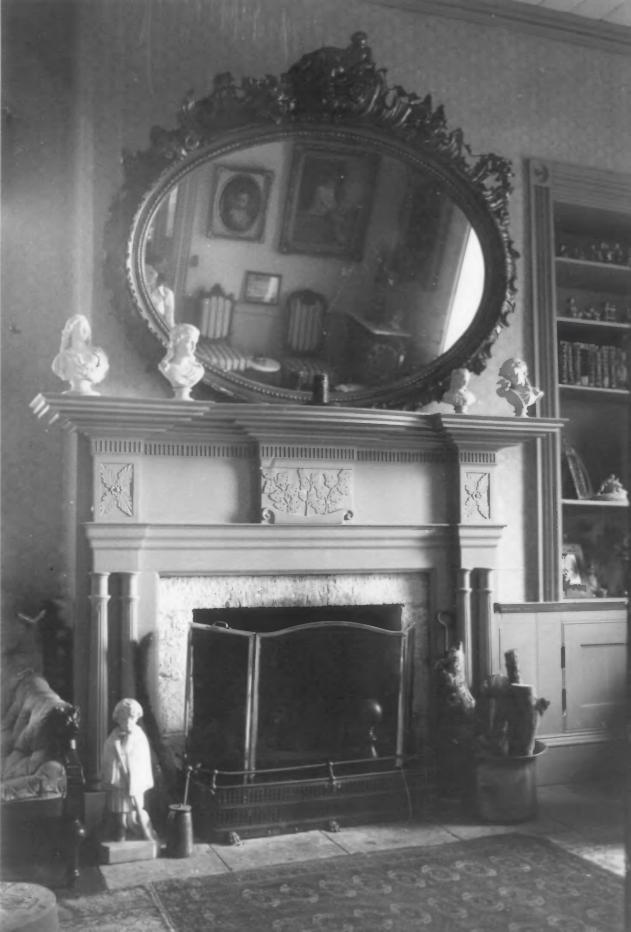

FEB 7 1977

SHACKLE ISLAND HISTORIC DISTRICT VICINITY OF HENDERSONVILLE, TN PHOTO BY: Gail Hammerguist DATE: Demcember 1976 NEG: Tennessee Historical Commission Daniel Montgomery House - Parlor mantel PHOTO #13 - 31 JAN 8 0 1978