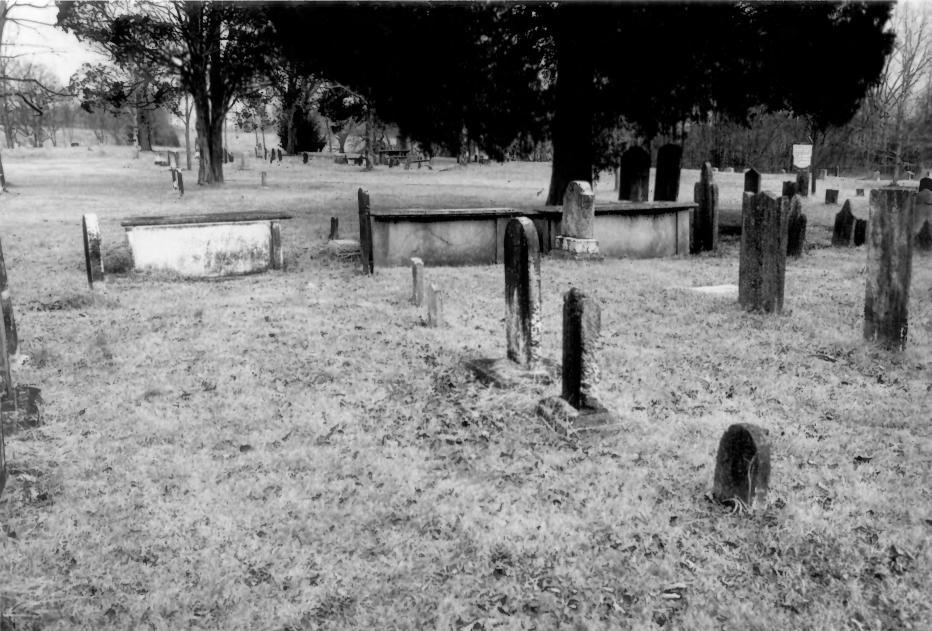

SHACKLE ISLAND HISTORIC DISTRICT . . 0 VICINITY OF HENDERSONVILLE, TN FEB 7 1977 PHOTO BY: Gail Hammerguist NEG: Tennessee Historical Commission Beech Church Cemetery - Box tombs PHOTO #21 0 31 Sumper Co. JAN 30 1970