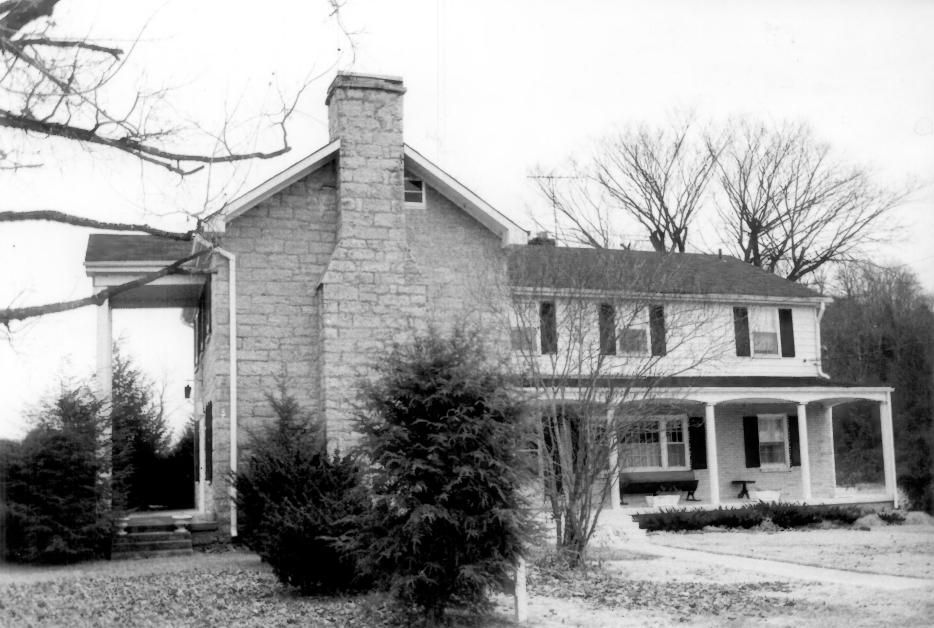

SHACKLE ISLAND HISTORIC DISTRICT VICINITY OF HENDERSONVILLE, TN \_\_\_\_ PHOTO BY: Gaiol Hammerguist FEB 7 1 JAN 30 1 DATE: December 1976 NEG: Tennessee Historical Commission William Montgomery House - West elevation PHOTO #2 31

SHACKLE ISLAND HISTORIC DISTRICT VICINITY OF HENDERSONVILLE, TN PHOTO BY: Gail Hammerquist FEB 7 19071978 DATE: December 1976 NEG: Tennessee Historical Commission William Montgomery House - Rear elevation РНОТО #3 . 31