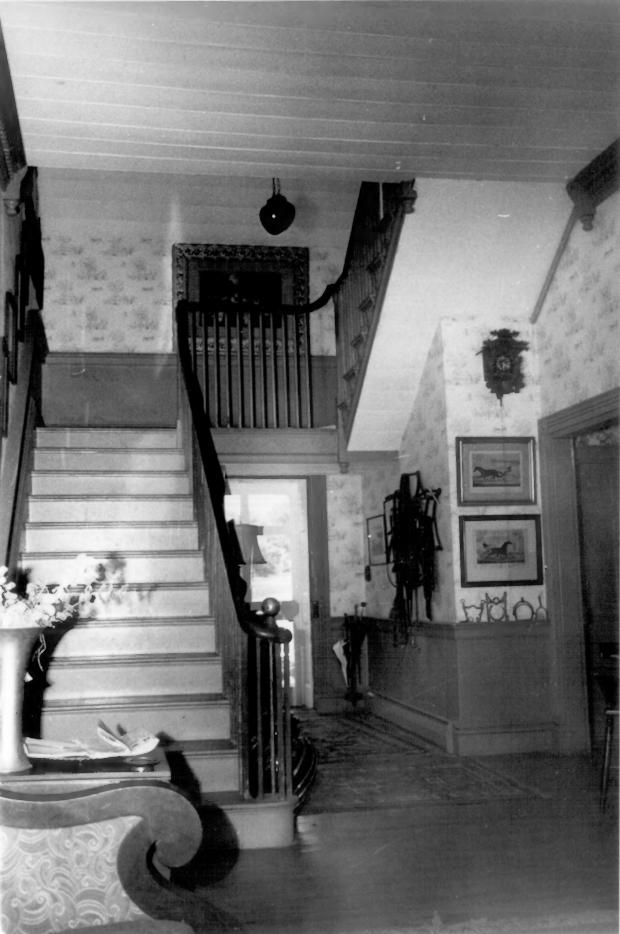

Summen Co.

SHACKLE ISLAND HISTORIC DISTRICT VICINITY OF HENDERSONVILLE. TN PHOTO BY: Gail Hammerguist DATE: December 1976 NEG: Tennessee Historical Commission Daniel Montgomery House - Staircase РНОТО #11 🔥 31 JAN 3 0 1978