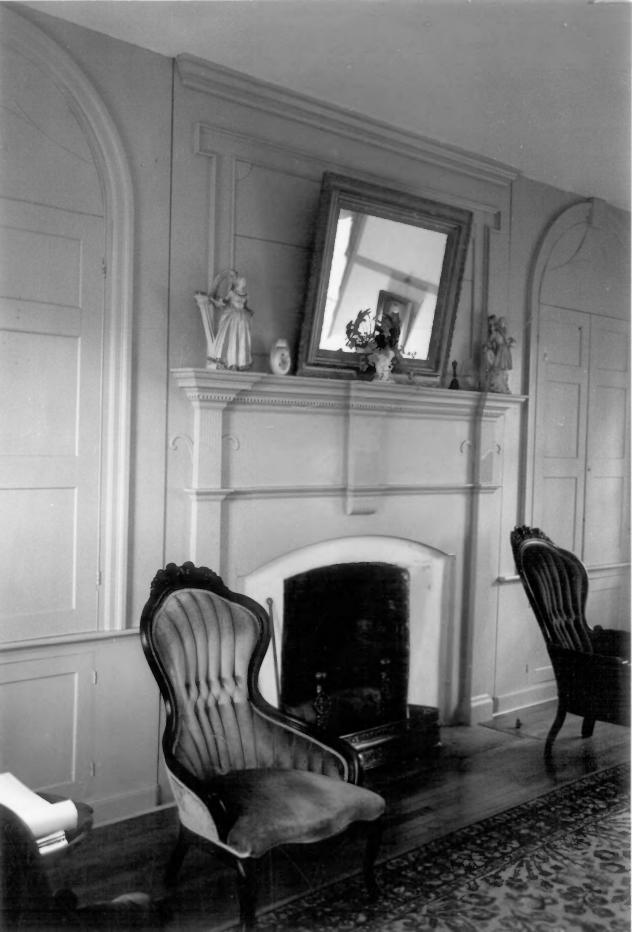

SHACKLE ISLAND HISTORIC DISTRICT VICINITY OF HENDERSONVILLE, TN PHOTO BY: Gail Hammerguist DATE: December 1976 NEG: TEnnessee Historical Commission William Montgomery House - Parlor РНОТО #4 🗙 31 JAN 3 0 1978 FEB 7 1977