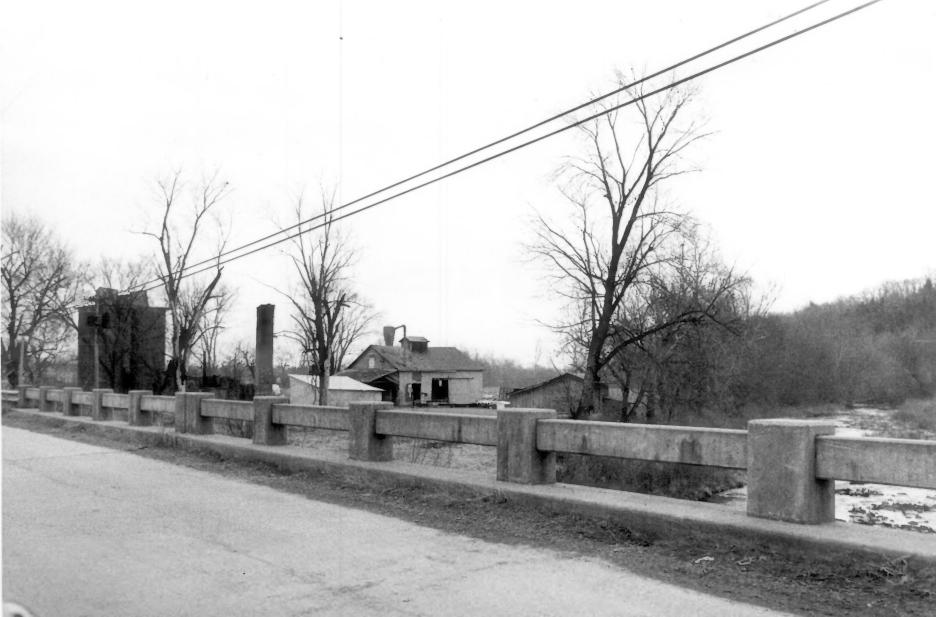

SHACKLE ISLAND HISTORIC DISTRICT JICINITY OF HENDERSONVILLE, IN PHOTO BY: Gail Hammerquist FEB 7 1977 JAN 3 0 1978 NEG: Tennessee Historical Commission Drake's Creek Bridge, view of Feed Mill PHOTO #27 31 Summer Co.