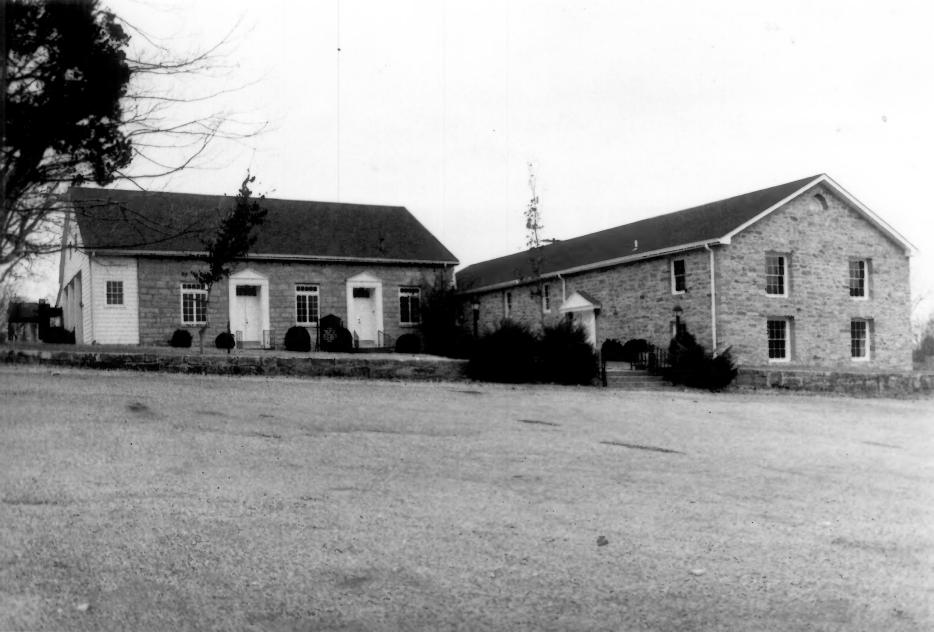

SHACKLE ISLAND HISTORIC DISTRICT - . 0 VICINITY OF HENDERSONVILLE, TN PHOTO BY: Gail Hammerguist FFB 7 1977 DATE: December 1976 NEG: Tennessee Historical Commission Beech Church - Southwest view PHOTO #18 & 31 Summer CO. IAN 3 0 1978

SHACKLE ISLAND HISTORIC DISTRICT VICINITY OF HENDERSONVILLE, TN PHOTO BY: Gail Hammerguist NEG: Tennessee Historical Commission Beech Church - south elevation, showing Sunday School addition PHOTO #20 A 31 Summer Co. 1977 FEB 7 JAN 3 0 1978