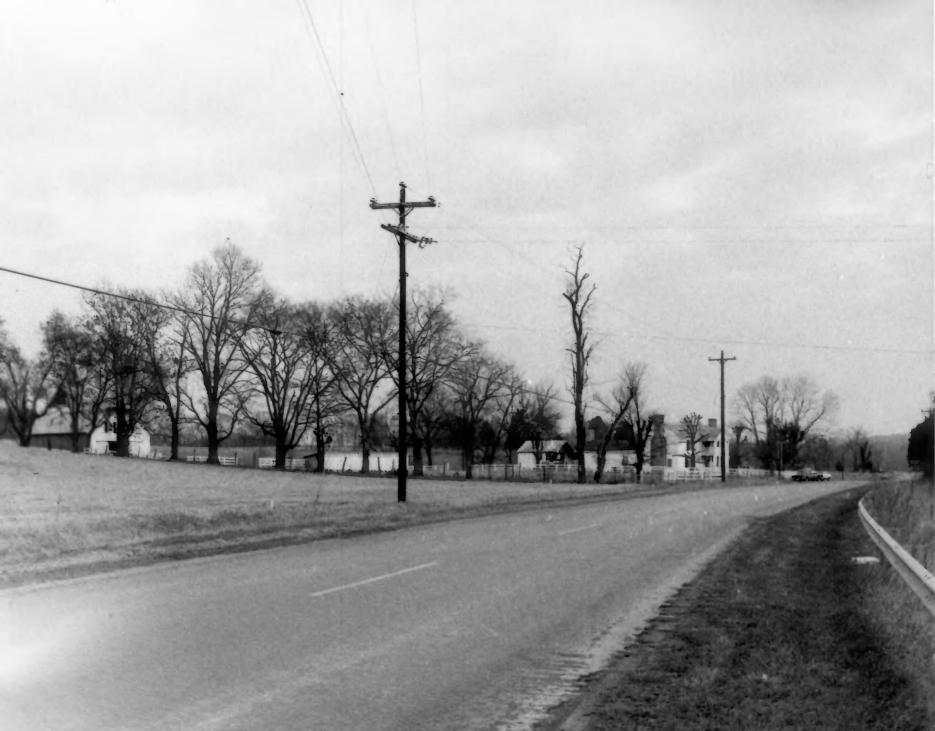

SHACKLE ISLAND HISTORIC DISTRICT VICINITY OF HENDERSONVILLE, TN PHOTO BY: Gail Hamm erquist NEG: Tennessee Historical Commission DATE: December 1976 Taylor-Montgomery House - North elevation PHOTO #24 A 31

FFB 7 1977

Summer Co. JAN 3 0 1978

SHACKLE ISLAND HISTORIC DISTRICT VICINITY OF HENDERSONVILLE, TN FEB 7 1977 PHOTO BY: Gail Hammerguist JAN 3 0 1978 DATE: December 1976 NEG: Tennessee Historical Commission Taylor-Montgomery House - west elevation PHOTO #25 . 31