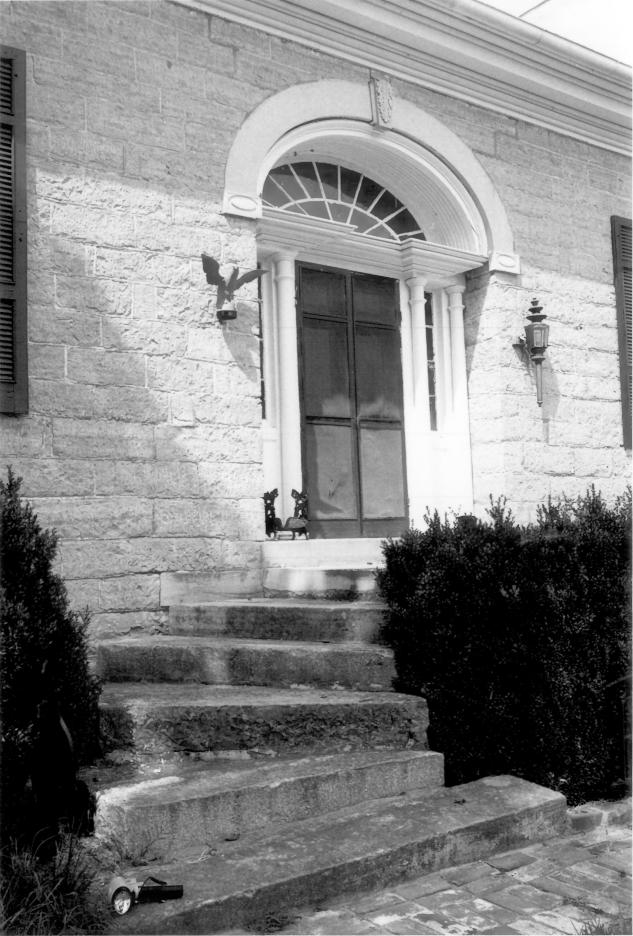

SHACKEE ISLAND HISTORIC DISTRICT VICINITY OF HENDERSONVILLE. TN PHOTO BY: Gail Hammerguist DATE: December 1976 NEG: Tennessee Historical Commission Daniel Montgomery House - Main entrance РНОТО #12 🔉 31 JAN 3 0 1978 SUMNER CO.