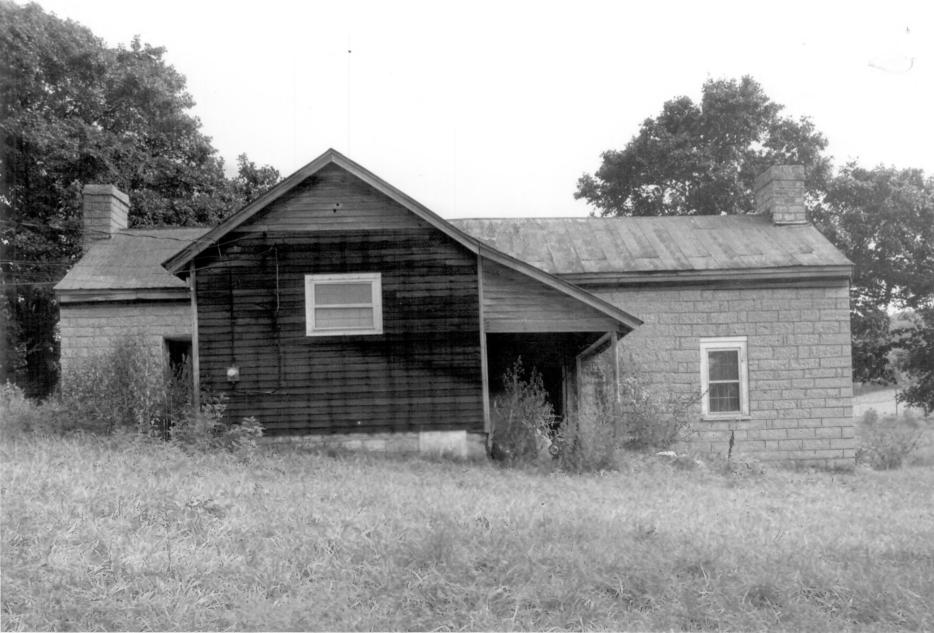

SHACKLE ISLAND HISTORIC DISTRICT VICINITY OF HENDERSONVILLE, TN PHOTO BY: Gail Hammerquist FEB 7 19071978 DATE: December 1976 NEG: Tennessee Historical Commission William Montgomery House - Rear elevation РНОТО #3 . 31