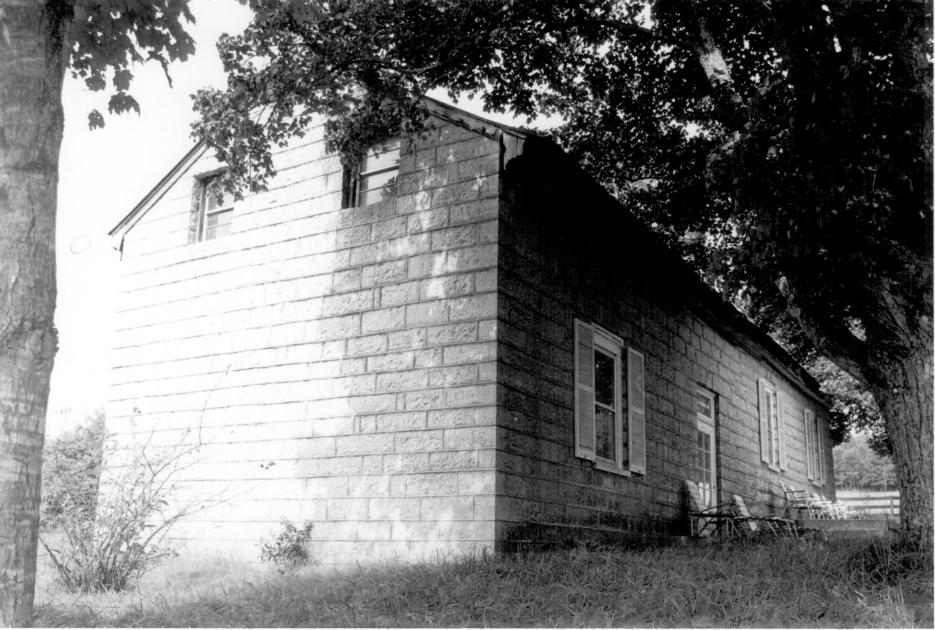

SHACKLE ISLAND HISTORIC DISTRICT VICINITY OF HENDERSONVILLE, TN \_\_\_\_ PHOTO BY: Gaiol Hammerguist FEB 7 1 JAN 30 1 DATE: December 1976 NEG: Tennessee Historical Commission William Montgomery House - West elevation PHOTO #2 31