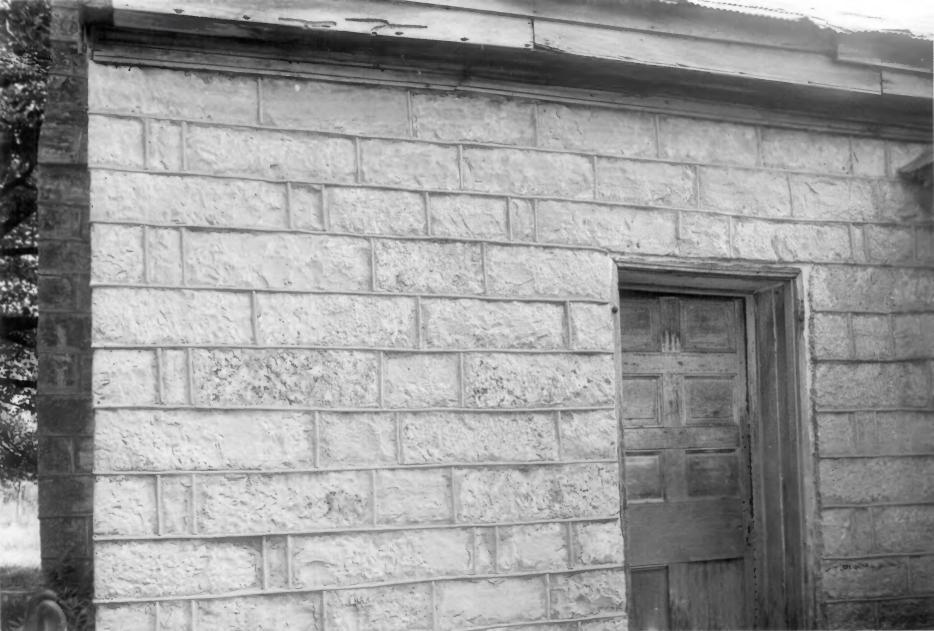

SHACKLE ISLAND HISTORIC DISTRICT VICINITY OF HENDERSONVILLE, TN PHOTO BY: Gail Hammerguist DATE: December 1976 NEG: Tennessee Historical Commission Robert Taylor House - Detail, stone masonry and doorway PHOTO #16 331 FEB 7 1977 Summer Co. JAN 3 0 1978