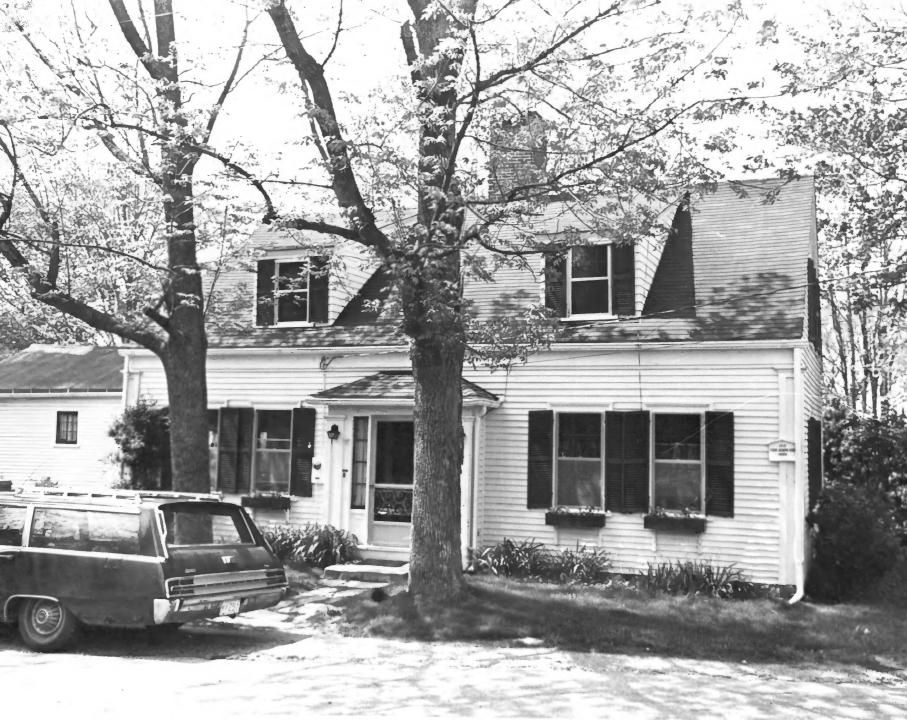

GPO.932-009

It 12 First Parish Church Panionoge - york, maine View towards The Northeast

FORM 10-301 A

Photo #12: First Parish Church Parsonage, York, Maine. View towards the Northeast.

GPO 932-009