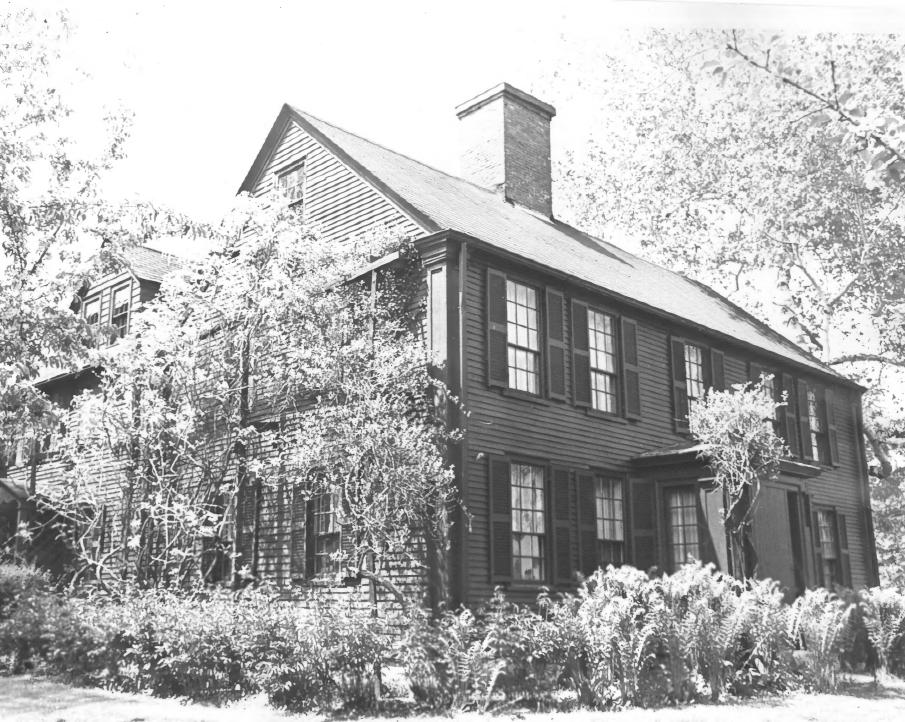

# NATIONAL REGISTER OF HISTORIC PLACES PROPERTY PHOTOGRAPH FORM

(Type all entries - attach to or enclose with photograph

|                                | (Type all entries - attach to or enclose wit | th photograph)    |                   |
|--------------------------------|----------------------------------------------|-------------------|-------------------|
| 1. NAME                        |                                              |                   | B                 |
| COMMON                         | AND/OR HISTORIC                              | NUMERIC CODE (As  | eigned by NPS)    |
|                                | Agamenticus; Bristol;                        |                   | 7                 |
| York                           | Gorgeana; York                               | 23/031            | 71/2              |
| 2. LOCATION                    |                                              |                   |                   |
| STATE                          | COUNTY                                       | TOWN              |                   |
| Maine                          | York                                         | York              |                   |
| STREET AND NUMBER              |                                              |                   | ı                 |
|                                |                                              |                   |                   |
| York Street                    |                                              |                   |                   |
| 3. PHOTO REFERENCE             |                                              |                   |                   |
| PHOTO CREDIT                   | DATE                                         | NEGATIVE FILED A  |                   |
|                                |                                              |                   | oric Preservation |
| Richard D. Kelly               | May 30, 1973                                 | Commission        |                   |
| 4. IDENTIFICATION              |                                              |                   | 110               |
| DESCRIBE VIEW, DIRECTION, ETC. |                                              |                   | 91110             |
|                                |                                              |                   | Drogues           |
| Photo #10: Abraham Pre         | eble House, York, Maine. View t              | owards the Northe | 👀. RECEIVEU 🤸     |
|                                |                                              | 7.                | JUN 2 2 1973      |
|                                |                                              | 1                 |                   |
|                                | <u> </u>                                     | _                 | NATIONAL          |
|                                |                                              |                   | REGISTER          |
|                                |                                              | The Townson       |                   |
|                                | •                                            |                   | STITE             |