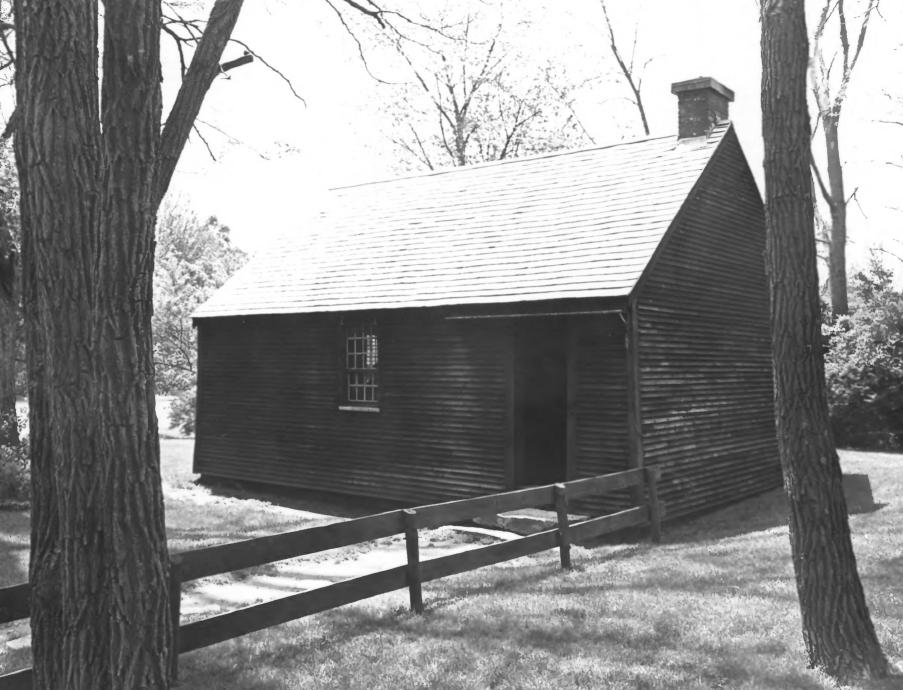

| York                                     | York                                                                                  |
| 3.1                                      |                                                                                       |
| May 30, 1973                             | Maine Historic Preservation Commission                                                |
|                                          |                                                                                       |
| rn, York, Maine. View toward             | ds the West.  RECEIVED  JUN 2 2 1973  NATIONAL  REGISTE                               |
|                                          | AND/OR HISTORIC Agamenticus; Bristol; Gorgeana; York  county York  PATE  May 30, 1973 |



# 25 Old Schoolhouse . view town of the Southwest

FORM 10-301 A

UNITED STATES DEPARTMENT OF THE INTERIOR NATIONAL PARK SERVICE

# NATIONAL REGISTER OF HISTORIC PLACES PROPERTY PHOTOGRAPH FORM

(Type all entries - attach to or enclose with photograph)

| 1. NAME                        |                                  | NUMERIC CODE (Assigned by NPS)        |
|--------------------------------|----------------------------------|---------------------------------------|
| COMMON                         | AND/OR HISTORIC                  | NOMERIC CODE (INC.)                   |
| `                              | Agamenticus; Bristol;            | NUMERIC CODE (Assigned by NPS) 23/03] |
| York                           | Gorgeana: York                   | 23/031