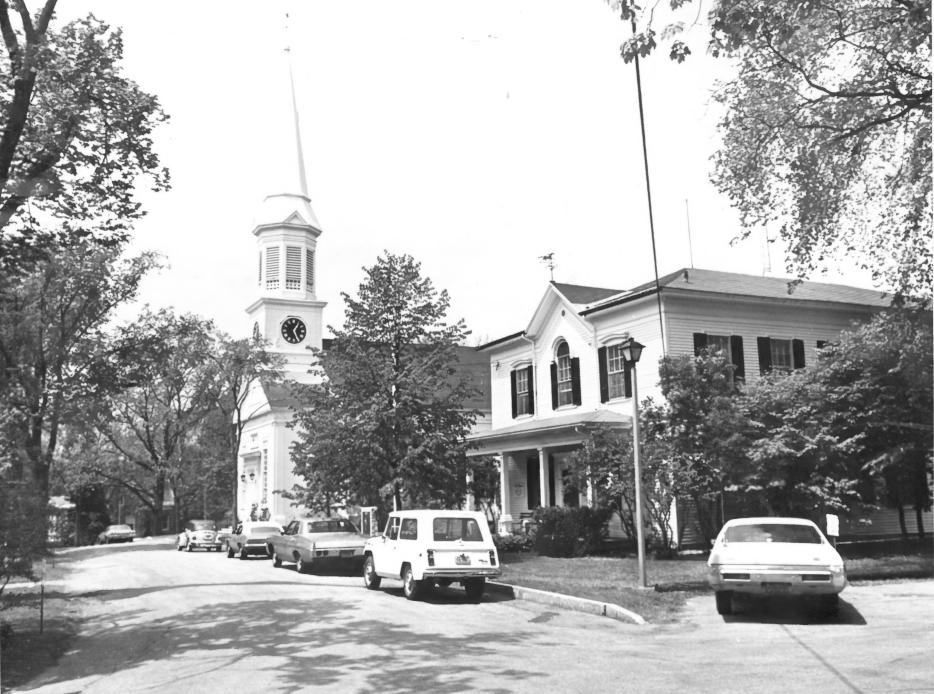

GPO.932-009

It 12 First Parish Church Panionoge - york, maine View towards The Northeast

FORM 10-301 A

Photo #12: First Parish Church Parsonage, York, Maine. View towards the Northeast.

GPO 932-009