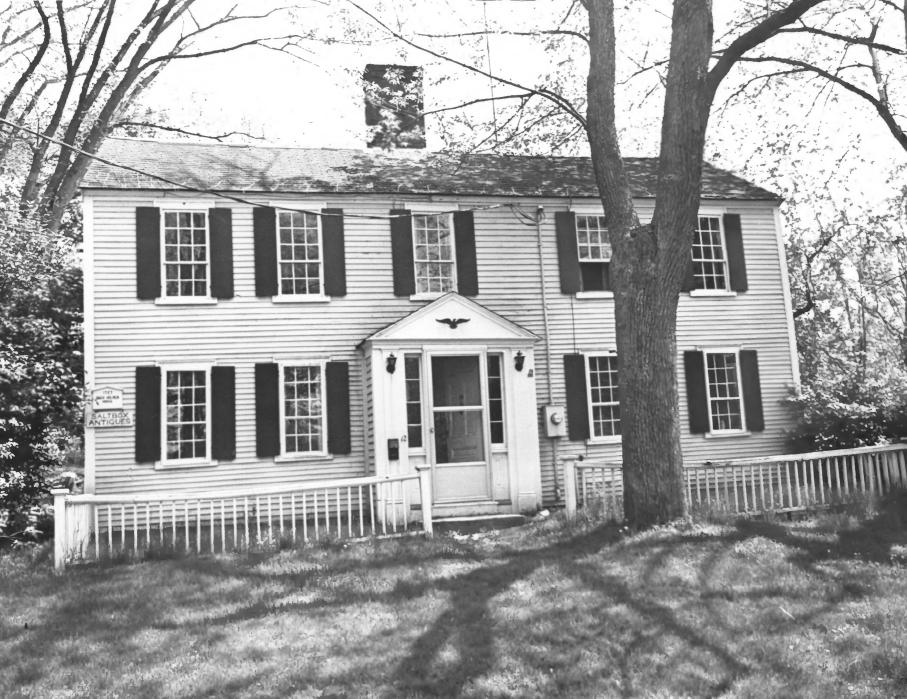

# NATIONAL REGISTER OF HISTORIC PLACES PROPERTY PHOTOGRAPH FORM

(Type all entries - attach to or enclose with photograph

|                                | (Type all entries - attach to or enclose wit | th photograph)    |                   |
|--------------------------------|----------------------------------------------|-------------------|-------------------|
| 1. NAME                        |                                              |                   | B                 |
| COMMON                         | AND/OR HISTORIC                              | NUMERIC CODE (As  | eigned by NPS)    |
|                                | Agamenticus; Bristol;                        |                   | 7                 |
| York                           | Gorgeana; York                               | 23/031            | 71/2              |
| 2. LOCATION                    |                                              |                   |                   |
| STATE                          | COUNTY                                       | TOWN              |                   |
| Maine                          | York                                         | York              |                   |
| STREET AND NUMBER              |                                              |                   | ı                 |
|                                |                                              |                   |                   |
| York Street                    |                                              |                   |                   |
| 3. PHOTO REFERENCE             |                                              |                   |                   |
| PHOTO CREDIT                   | DATE                                         | NEGATIVE FILED A  |                   |
|                                |                                              |                   | oric Preservation |
| Richard D. Kelly               | May 30, 1973                                 | Commission        |                   |
| 4. IDENTIFICATION              |                                              |                   | 110               |
| DESCRIBE VIEW, DIRECTION, ETC. |                                              |                   | 91110             |
|                                |                                              |                   | Drogues           |
| Photo #10: Abraham Pre         | eble House, York, Maine. View t              | owards the Northe | 👀. RECEIVEU 🤸     |
|                                |                                              | 7.                | JUN 2 2 1973      |
|                                |                                              | 1                 |                   |
|                                | <u> </u>                                     | _                 | NATIONAL          |
|                                |                                              |                   | REGISTER          |
|                                |                                              | The Townson       |                   |
|                                | •                                            |                   | STITE             |