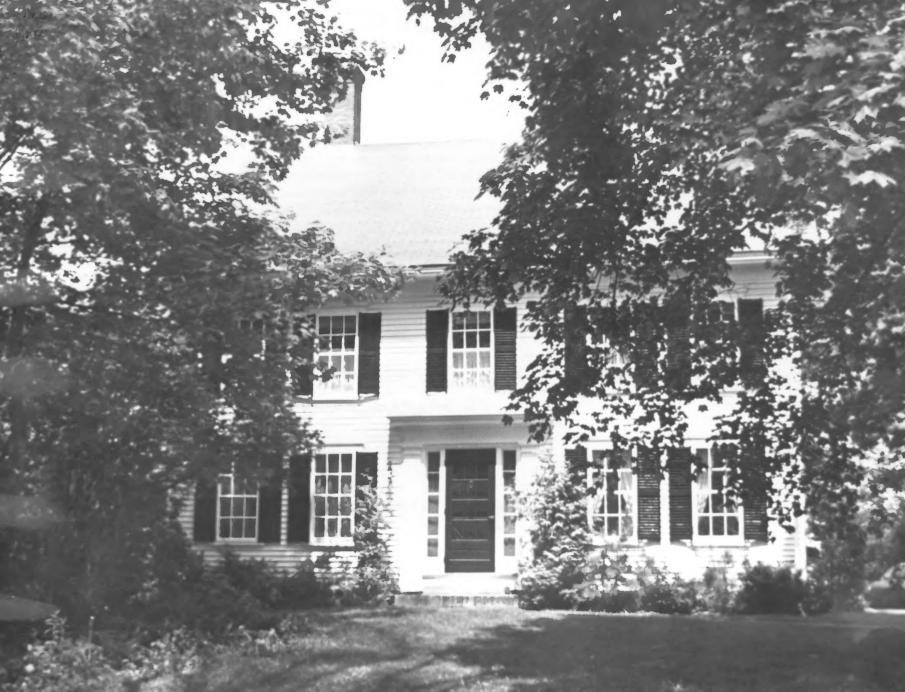

#### UNITED STATES DEPARTMENT OF THE INTERIOR NATIONAL PARK SERVICE

## NATIONAL REGISTER OF HISTORIC PLACES PROPERTY PHOTOGRAPH FORM

(Type all entries - attach to or enclose with photograph)

| 1. NAME            |                              | NUMERIC CODE (Ass         | dened by NPS)           |
|--------------------|------------------------------|---------------------------|-------------------------|
| COMMON             | AND/OR HISTORIC              | NUMERIC CODE (As          | inglied by IVI S) B 191 |
|                    | Agamenticus; Bristol;        | y and become a consistent | all I                   |
| York               | Gorgeana: York               | 23/031                    | 70.                     |
|                    | and the second of the second |                           |                         |
| STATE              | COUNTY                       | TOWN                      | <91/10/7                |
| Maine              | York                         | York                      |                         |
| STREET AND NUMBER  | the state of the same        |                           | RECEIVED X              |
| York Street        | 1                            | March 17                  | JUN 3 2 1973            |
| 3. PHOTO REFERENCE |                              |                           | NATIONAL                |
| PHOTO CREDIT       | DATE                         | Maine Histor              | ic RECESTIONAL tien     |
| Richard D. Kelly   | May 30, 1973                 | Commission                |                         |
| 4. IDENTIFICATION  |                              |                           | 1010                    |

Photo #12: First Parish Church Parsonage, York, Maine. View towards the Northeast.

GPO 932-009