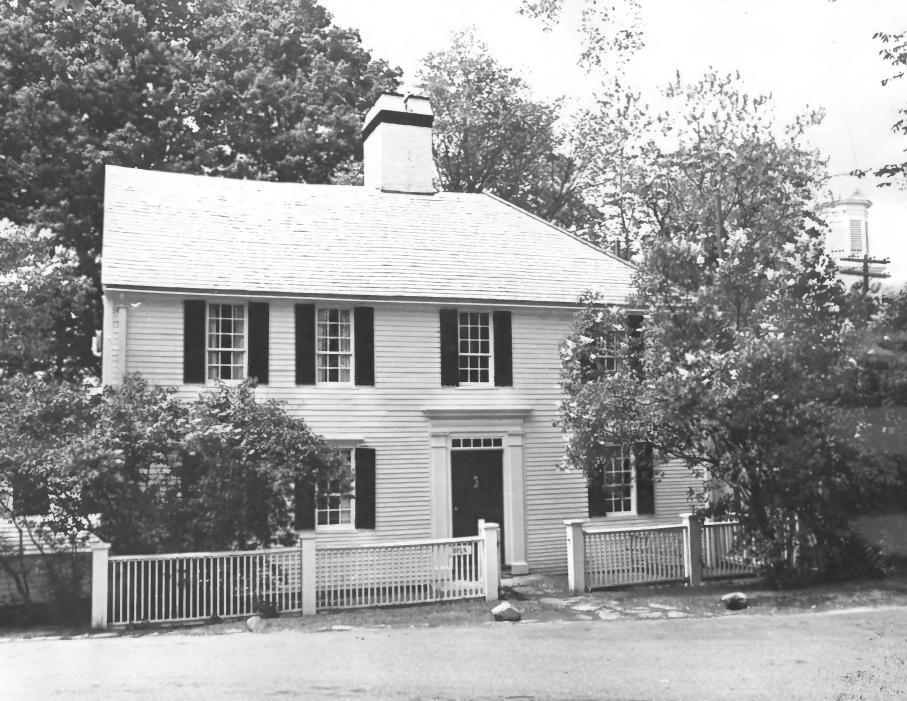

GPO.932-009

It 12 First Parish Church Panionoge - york, maine View towards The Northeast

FORM 10-301 A

Photo #12: First Parish Church Parsonage, York, Maine. View towards the Northeast.

GPO 932-009