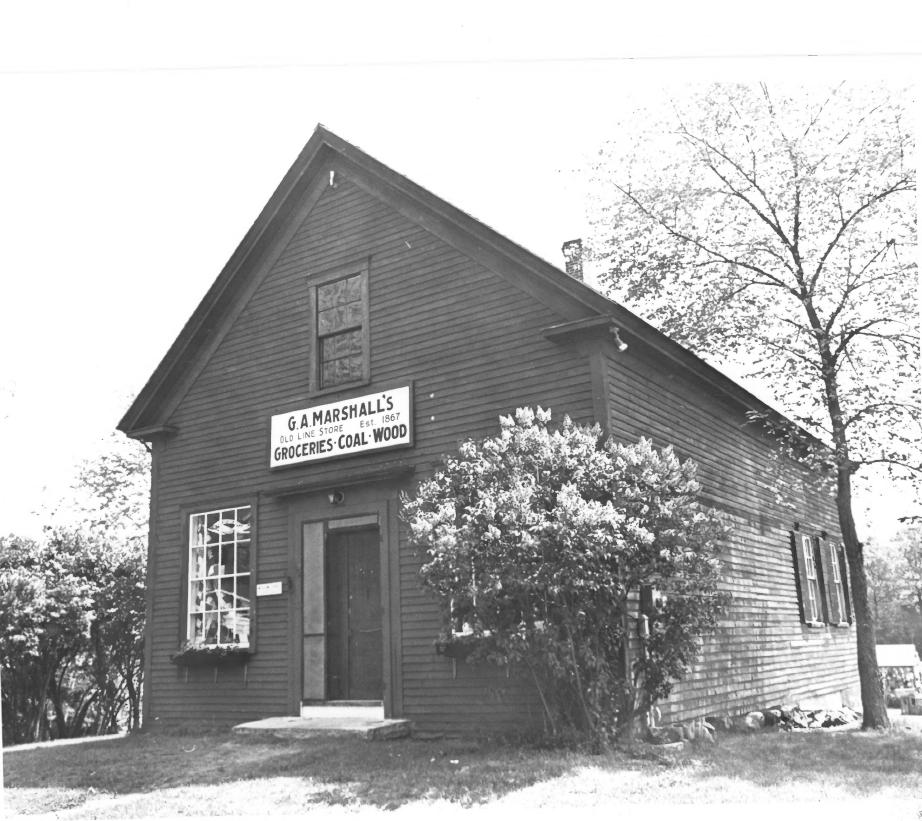

|                                |
| 3. PHOTO REFERENCE             |                       |                                |
| PHOTO CREDIT                   | DATE                  | NEGATIVE FILED AT              |
|                                |                       | Maine Historic Preservation    |
| Richard D. Kelly               | May 30, 1973          | Commission                     |
| 4. IDENTIFICATION              |                       |                                |
| DESCRIBE VIEW, DIRECTION, ETC. |                       |                                |
|                                |                       | 191 10                         |

Photo #33: Samuel Lindsay House, York, Maine. View towards the South.

NATIONAL REGISTE

F/ | P 0 932-009



# 34 George Morshall Store; view towards the South

FORM 10-301 A (6/72)

#### UNITED STATES DEPARTMENT OF THE INTERIOR NATIONAL PARK SERVICE

### NATIONAL REGISTER OF HISTORIC PLACES PROPERTY PHOTOGRAPH FORM

(Type all entries - attach to or enclose with photograph)

| 1. NAME                        |                                   |                                |
|--------------------------------|-----------------------------------|--------------------------------|
| COMMON                         | AND/OR HISTORIC                   | NUMERIC CODE (Assigned by NPS) |
| 4                              | Agamenticus; Bristol;             | 18                             |
| York                           | Gorgeana: York                    | 23/031                         |
| 2. LOCA