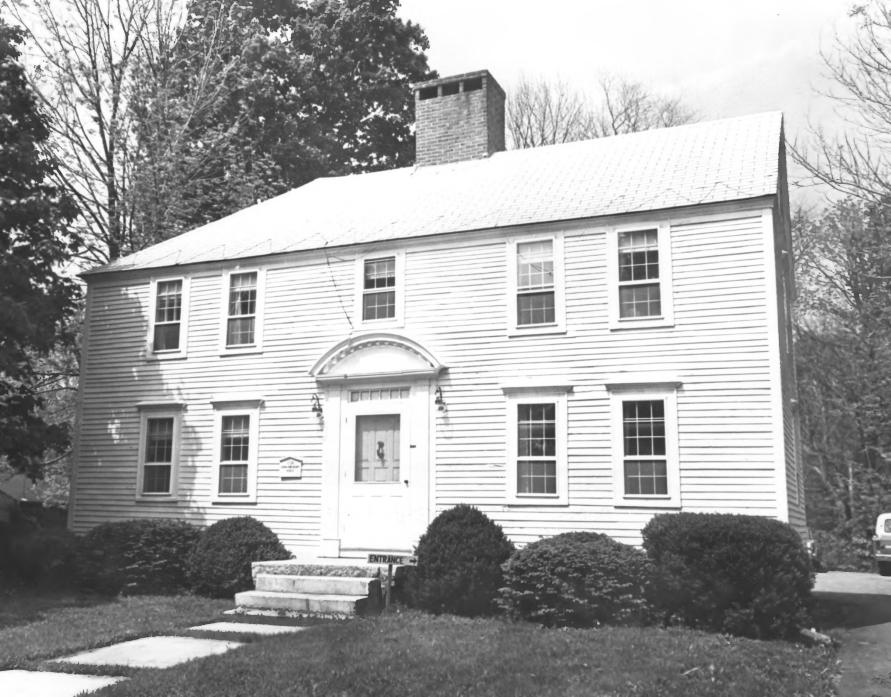

# NATIONAL REGISTER OF HISTORIC PLACES PROPERTY PHOTOGRAPH FORM

(Type all entries - attach to or enclose with photograph

|                                | (Type all entries - attach to or enclose wit | th photograph)    |                   |
|--------------------------------|----------------------------------------------|-------------------|-------------------|
| 1. NAME                        |                                              |                   | B                 |
| COMMON                         | AND/OR HISTORIC                              | NUMERIC CODE (As  | eigned by NPS)    |
|                                | Agamenticus; Bristol;                        |                   | 7                 |
| York                           | Gorgeana; York                               | 23/031            | 71/2              |
| 2. LOCATION                    |                                              |                   |                   |
| STATE                          | COUNTY                                       | TOWN              |                   |
| Maine                          | York                                         | York              |                   |
| STREET AND NUMBER              |                                              |                   | ı                 |
|                                |                                              |                   |                   |
| York Street                    |                                              |                   |                   |
| 3. PHOTO REFERENCE             |                                              |                   |                   |
| PHOTO CREDIT                   | DATE                                         | NEGATIVE FILED A  |                   |
|                                |                                              |                   | oric Preservation |
| Richard D. Kelly               | May 30, 1973                                 | Commission        |                   |
| 4. IDENTIFICATION              |                                              |                   | 110               |
| DESCRIBE VIEW, DIRECTION, ETC. |                                              |                   | 91110             |
|                                |                                              |                   | Drogues           |
| Photo #10: Abraham Pre         | eble House, York, Maine. View t              | owards the Northe | 👀. RECEIVEU 🤸     |
|                                |                                              | 7.                | JUN 2 2 1973      |
|                                |                                              | 1                 |                   |
|                                | <u> </u>                                     | _                 | NATIONAL          |
|                                |                                              |                   | REGISTER          |
|                                |                                              | The Townson       |                   |
|                                | •                                            |                   | STITE             |