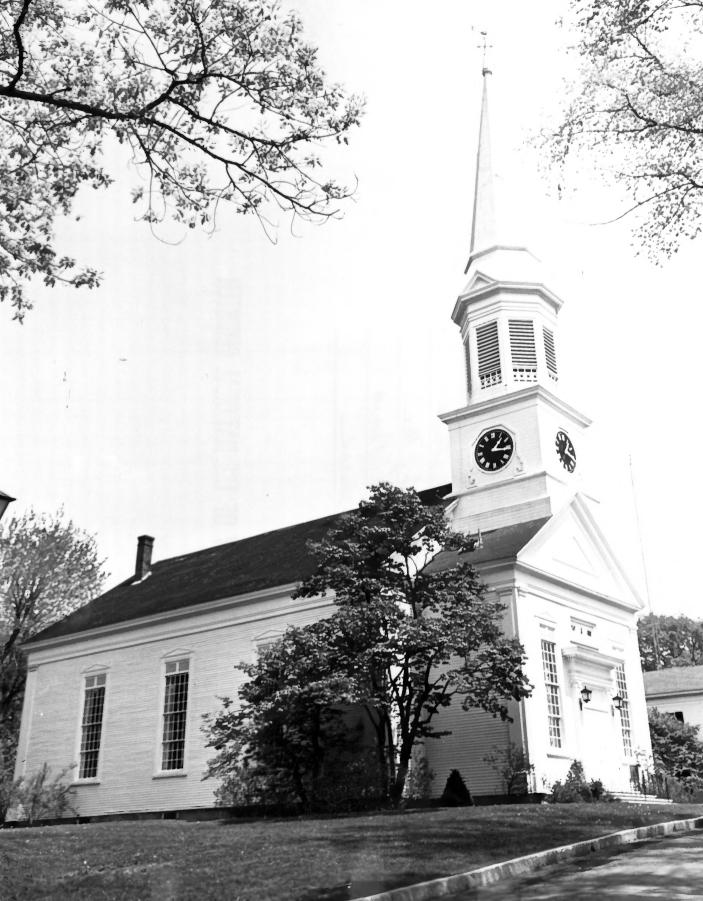

# 13 Trist banish Church, York, Maine View towards He Northeast

FORM 10-301 A

# UNITED STATES DEPARTMENT OF THE INTERIOR NATIONAL PARK SERVICE