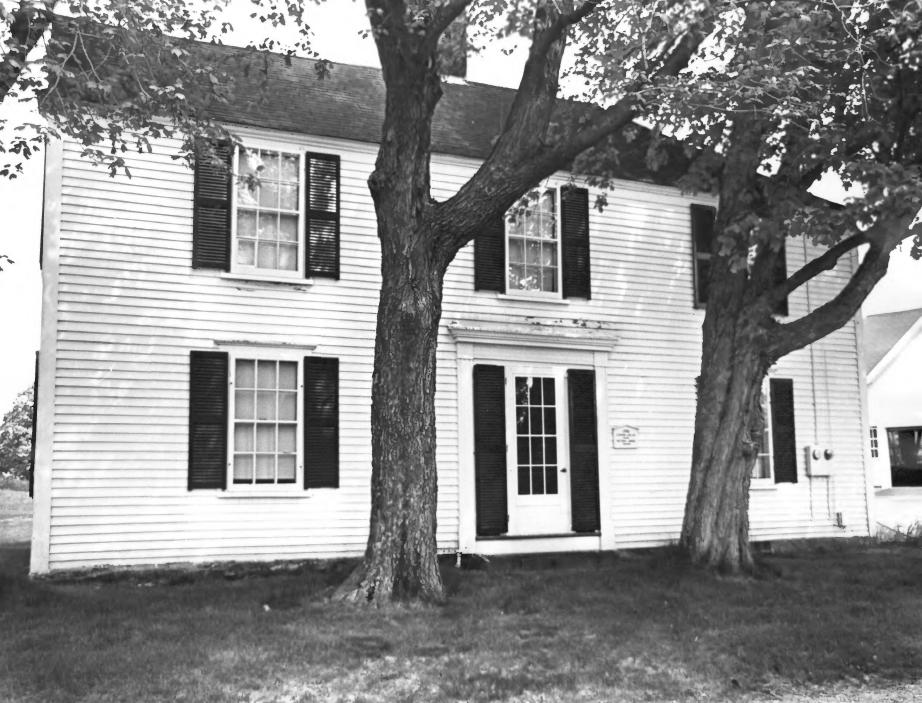

# NATIONAL REGISTER OF HISTORIC PLACES PROPERTY PHOTOGRAPH FORM

(Type all entries - attach to or enclose with photograph

|                                | (Type all entries - attach to or enclose wit | th photograph)    |                   |
|--------------------------------|----------------------------------------------|-------------------|-------------------|
| 1. NAME                        |                                              |                   | B                 |
| COMMON                         | AND/OR HISTORIC                              | NUMERIC CODE (As  | eigned by NPS)    |
|                                | Agamenticus; Bristol;                        |                   | 7                 |
| York                           | Gorgeana; York                               | 23/031            | 71/2              |
| 2. LOCATION                    |                                              |                   |                   |
| STATE                          | COUNTY                                       | TOWN              |                   |
| Maine                          | York                                         | York              |                   |
| STREET AND NUMBER              |                                              |                   | ı                 |
|                                |                                              |                   |                   |
| York Street                    |                                              |                   |                   |
| 3. PHOTO REFERENCE             |                                              |                   |                   |
| PHOTO CREDIT                   | DATE                                         | NEGATIVE FILED A  |                   |
|                                |                                              |                   | oric Preservation |
| Richard D. Kelly               | May 30, 1973                                 | Commission        |                   |
| 4. IDENTIFICATION              |                                              |                   | 110               |
| DESCRIBE VIEW, DIRECTION, ETC. |                                              |                   | 91110             |
|                                |                                              |                   | Drogues           |
| Photo #10: Abraham Pre         | eble House, York, Maine. View t              | owards the Northe | 👀. RECEIVEU 🤸     |
|                                |                                              | 7.                | JUN 2 2 1973      |
|                                |                                              | 1                 |                   |
|                                | <u> </u>                                     | _                 | NATIONAL          |
|                                |                                              |                   | REGISTER          |
|                                |                                              | The Townson       |                   |
|                                | •                                            |                   | STITE             |

GPO.932-009

It 12 First Parish Church Panionoge - york, maine View towards The Northeast

FORM 10-301 A