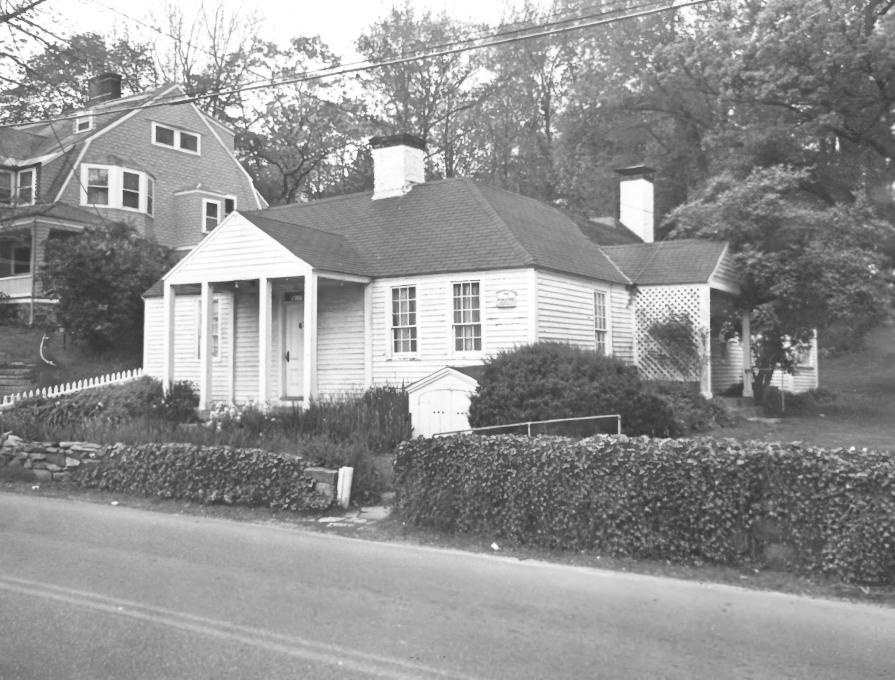

# NATIONAL REGISTER OF HISTORIC PLACES PROPERTY PHOTOGRAPH FORM

(Type all entries - attach to or enclose with photograph

|                                | (Type all entries - attach to or enclose wit | th photograph)    |                   |
|--------------------------------|----------------------------------------------|-------------------|-------------------|
| 1. NAME                        |                                              |                   | B                 |
| COMMON                         | AND/OR HISTORIC                              | NUMERIC CODE (As  | eigned by NPS)    |
|                                | Agamenticus; Bristol;                        |                   | 7                 |
| York                           | Gorgeana; York                               | 23/031            | 71/2              |
| 2. LOCATION                    |                                              |                   |                   |
| STATE                          | COUNTY                                       | TOWN              |                   |
| Maine                          | York                                         | York              |                   |
| STREET AND NUMBER              |                                              |                   | ı                 |
|                                |                                              |                   |                   |
| York Street                    |                                              |                   |                   |
| 3. PHOTO REFERENCE             |                                              |                   |                   |
| PHOTO CREDIT                   | DATE                                         | NEGATIVE FILED A  |                   |
|                                |                                              |                   | oric Preservation |
| Richard D. Kelly               | May 30, 1973                                 | Commission        |                   |
| 4. IDENTIFICATION              |                                              |                   | 110               |
| DESCRIBE VIEW, DIRECTION, ETC. |                                              |                   | 91110             |
|                                |                                              |                   | Drogues           |
| Photo #10: Abraham Pre         | eble House, York, Maine. View t              | owards the Northe | 👀. RECEIVEU 🤸     |
|                                |                                              | 7.                | JUN 2 2 1973      |
|                                |                                              | 1                 |                   |
|                                | <u> </u>                                     | _                 | NATIONAL          |
|                                |                                              |                   | REGISTER          |
|                                |                                              | The Townson       |                   |
|                                | •                                            |                   | STITE             |