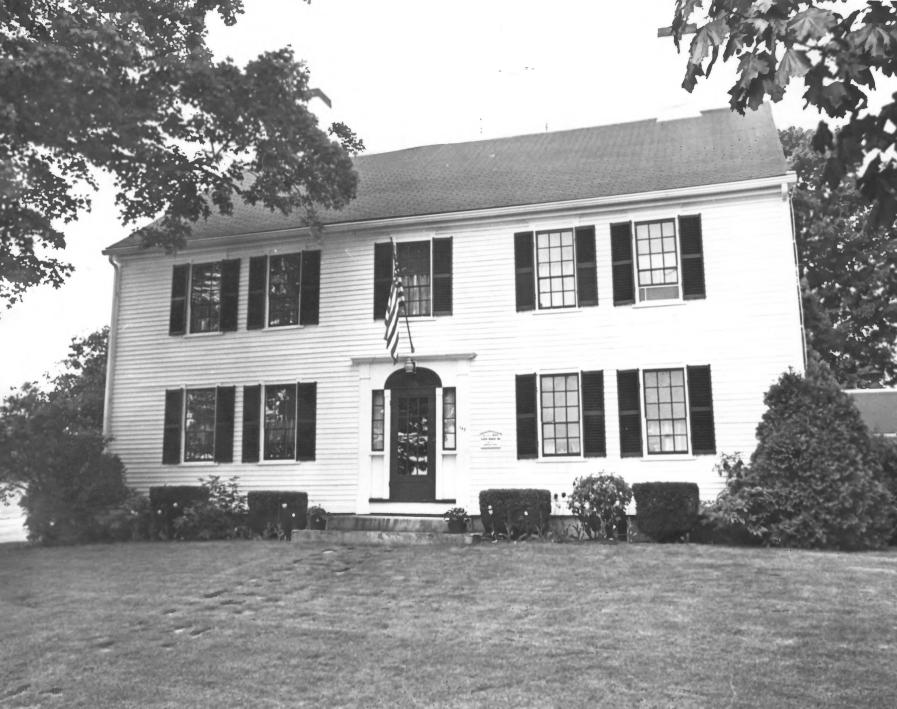

# NATIONAL REGISTER OF HISTORIC PLACES PROPERTY PHOTOGRAPH FORM

(Type all entries - attach to or enclose with photograph

|                                | (Type all entries - attach to or enclose wit | th photograph)    |                   |
|--------------------------------|----------------------------------------------|-------------------|-------------------|
| 1. NAME                        |                                              |                   | B                 |
| COMMON                         | AND/OR HISTORIC                              | NUMERIC CODE (As  | eigned by NPS)    |
|                                | Agamenticus; Bristol;                        |                   | 7                 |
| York                           | Gorgeana; York                               | 23/031            | 71/2              |
| 2. LOCATION                    |                                              |                   |                   |
| STATE                          | COUNTY                                       | TOWN              |                   |
| Maine                          | York                                         | York              |                   |
| STREET AND NUMBER              |                                              |                   | ı                 |
|                                |                                              |                   |                   |
| York Street                    |                                              |                   |                   |
| 3. PHOTO REFERENCE             |                                              |                   |                   |
| PHOTO CREDIT                   | DATE                                         | NEGATIVE FILED A  |                   |
|                                |                                              |                   | oric Preservation |
| Richard D. Kelly               | May 30, 1973                                 | Commission        |                   |
| 4. IDENTIFICATION              |                                              |                   | 110               |
| DESCRIBE VIEW, DIRECTION, ETC. |                                              |                   | 91110             |
|                                |                                              |                   | Drogues           |
| Photo #10: Abraham Pre         | eble House, York, Maine. View t              | owards the Northe | 👀. RECEIVEU 🤸     |
|                                |                                              | 7.                | JUN 2 2 1973      |
|                                |                                              | 1                 |                   |
|                                | <u> </u>                                     | _                 | NATIONAL          |
|                                |                                              |                   | REGISTER          |
|                                |                                              | The Townson       |                   |
|                                | •                                            |                   | STITE             |

GPO.932-009

It 12 First Parish Church Panionoge - york, maine View towards The Northeast

FORM 10-301 A