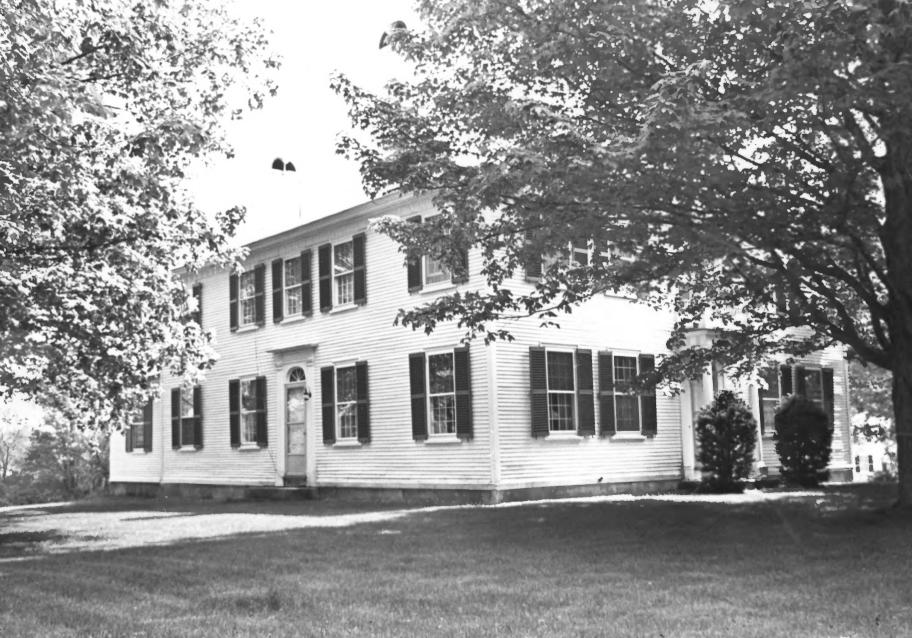

GPO.932-009

It 12 First Parish Church Panionoge - york, maine View towards The Northeast

FORM 10-301 A

Photo #12: First Parish Church Parsonage, York, Maine. View towards the Northeast.

GPO 932-009