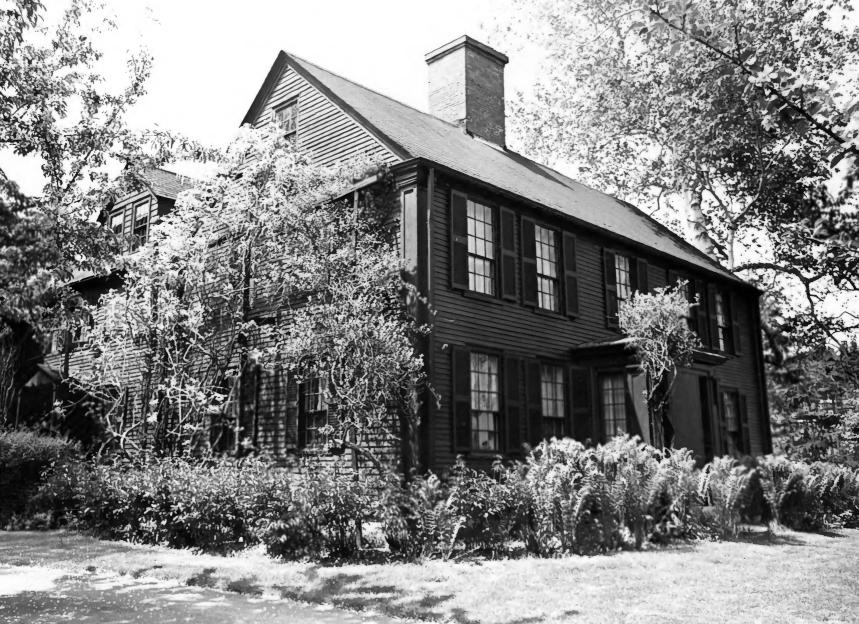

# NATIONAL REGISTER OF HISTORIC PLACES PROPERTY PHOTOGRAPH FORM

(Type all entries - attach to or enclose with photograph

|                                | (Type all entries - attach to or enclose wit | th photograph)    |                   |
|--------------------------------|----------------------------------------------|-------------------|-------------------|
| 1. NAME                        |                                              |                   | B                 |
| COMMON                         | AND/OR HISTORIC                              | NUMERIC CODE (As  | eigned by NPS)    |
|                                | Agamenticus; Bristol;                        |                   | 7                 |
| York                           | Gorgeana; York                               | 23/031            | 71/2              |
| 2. LOCATION                    |                                              |                   |                   |
| STATE                          | COUNTY                                       | TOWN              |                   |
| Maine                          | York                                         | York              |                   |
| STREET AND NUMBER              |                                              |                   | ı                 |
|                                |                                              |                   |                   |
| York Street                    |                                              |                   |                   |
| 3. PHOTO REFERENCE             |                                              |                   |                   |
| PHOTO CREDIT                   | DATE                                         | NEGATIVE FILED A  |                   |
|                                |                                              |                   | oric Preservation |
| Richard D. Kelly               | May 30, 1973                                 | Commission        |                   |
| 4. IDENTIFICATION              |                                              |                   | 110               |
| DESCRIBE VIEW, DIRECTION, ETC. |                                              |                   | 91110             |
|                                |                                              |                   | Drogues           |
| Photo #10: Abraham Pre         | eble House, York, Maine. View t              | owards the Northe | 👀. RECEIVEU 🤸     |
|                                |                                              | 7.                | JUN 2 2 1973      |
|                                |                                              | 1                 |                   |
|                                | <u> </u>                                     | _                 | NATIONAL          |
|                                |                                              |                   | REGISTER          |
|                                |                                              | The Townson       |                   |
|                                | •                                            |                   | STITE             |