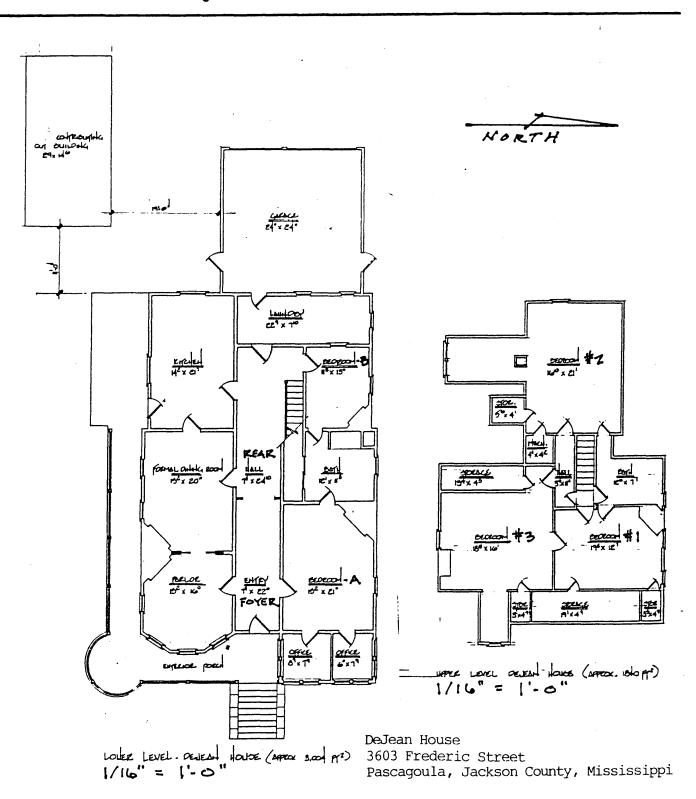

## National Register of Historic Places Registration Form

This form is for use in nominating or requesting determinations of eligibility for individual properties or districts. See instructions in *Guidelines* for *Completing National Register Forms* (National Register Bulletin 16). Complete each item by marking "x" in the appropriate box or by entering the requested information. If an item does not apply to the property being documented, enter "N/A" for "not applicable." For functions, styles, materials, and areas of significance, enter only the categories and subcategories listed in the instructions. For additional space use continuation sheets (Form 10-900a). Type all entries.