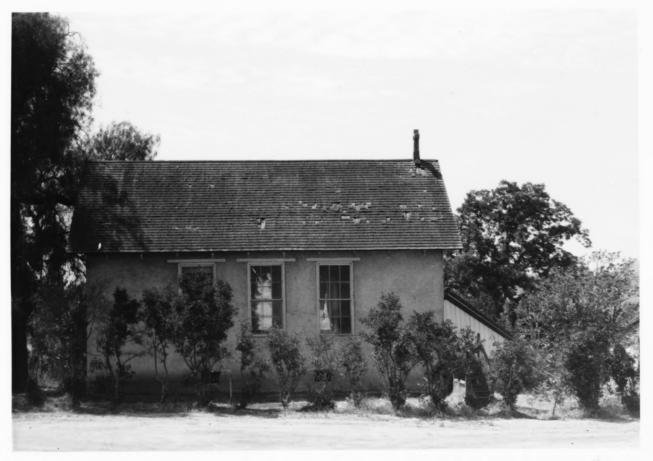

### 4 IDENTIFICATION

DESCRIBE VIEW, DIRECTION, ETC. IF DISTRICT, GIVE BUILDING NAME & STREET Exterior wall -west

PHOTO NO.

UNITED STATES DEPARTMENT OF THE INTERIOR
NATIONAL PARK SERVICE