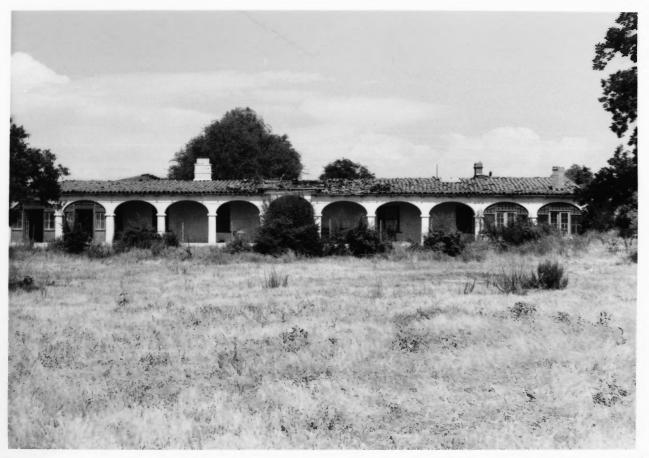

Historic Sites Survey

4 IDENTIFICATION

DESCRIBE VIEW, DIRECTION, ETC. IF DISTRICT, GIVE BUILDING NAME & STREET Exterior of main ranchhouse—southwing

PHOTO NO.

UNITED STATES DEPARTMENT OF THE INTERIOR NATIONAL PARK SERVICE