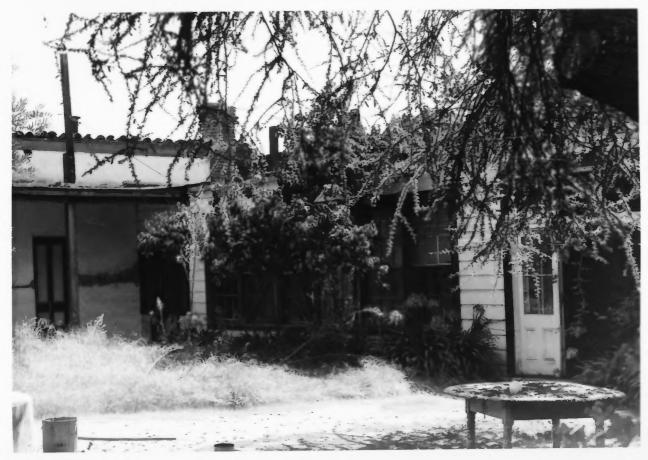

#### **IDENTIFICATION**

DESCRIBE VIEW, DIRECTION, ETC. IF DISTRICT, GIVE BUILDING NAME & STREET

PHOTO NO.

Main Patio- south wall

UNITED STATES DEPARTMENT OF THE INTERIOR
NATIONAL PARK SERVICE