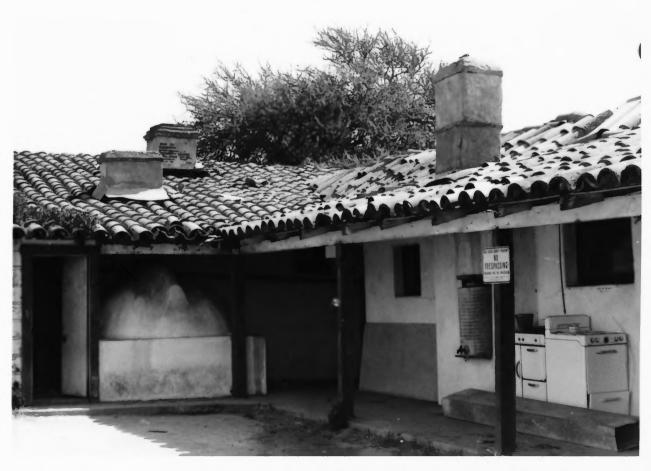

**NEGATIVE FILED AT** 

Historic Sites Survey

4 IDENTIFICATION

DESCRIBE VIEW, DIRECTION, ETC. IF DISTRICT, GIVE BUILDING NAME & STREET

PHOTO NO.

Courtyard with view of old beehive oven

UNITED STATES DEPARTMENT OF THE INTERIOR
NATIONAL PARK SERVICE