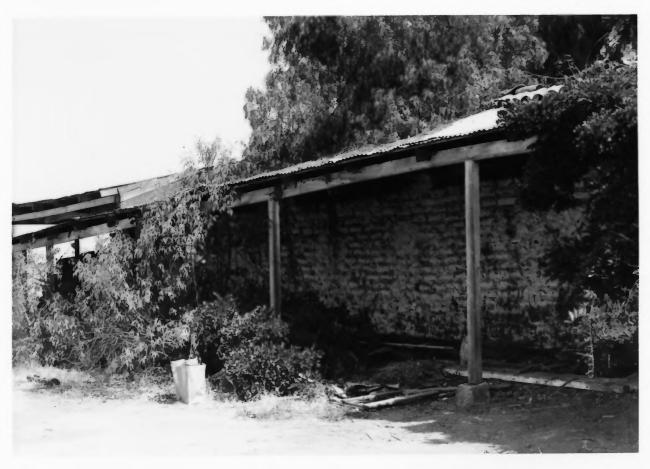

### 4 IDENTIFICATION

DESCRIBE VIEW, DIRECTION, ETC. IF DISTRICT, GIVE BUILDING NAME & STREET Exterior wall -west

PHOTO NO.

UNITED STATES DEPARTMENT OF THE INTERIOR
NATIONAL PARK SERVICE