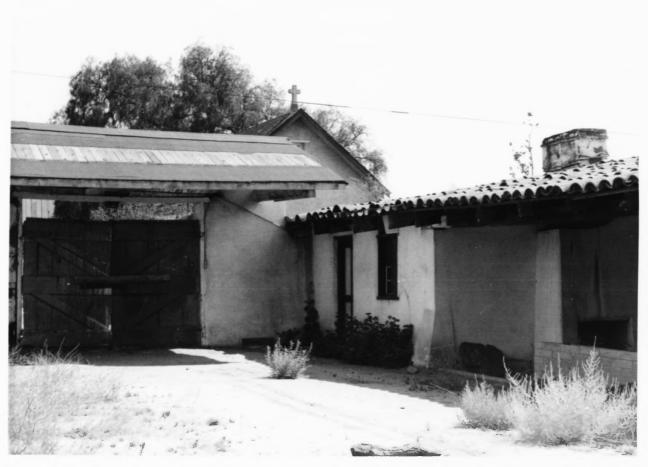

**NEGATIVE FILED AT** 

Historic Sites Survey

4 IDENTIFICATION

DESCRIBE VIEW, DIRECTION, ETC. IF DISTRICT, GIVE BUILDING NAME & STREET

PHOTO NO.

Outer courtyard between stables and house showing entrance gate