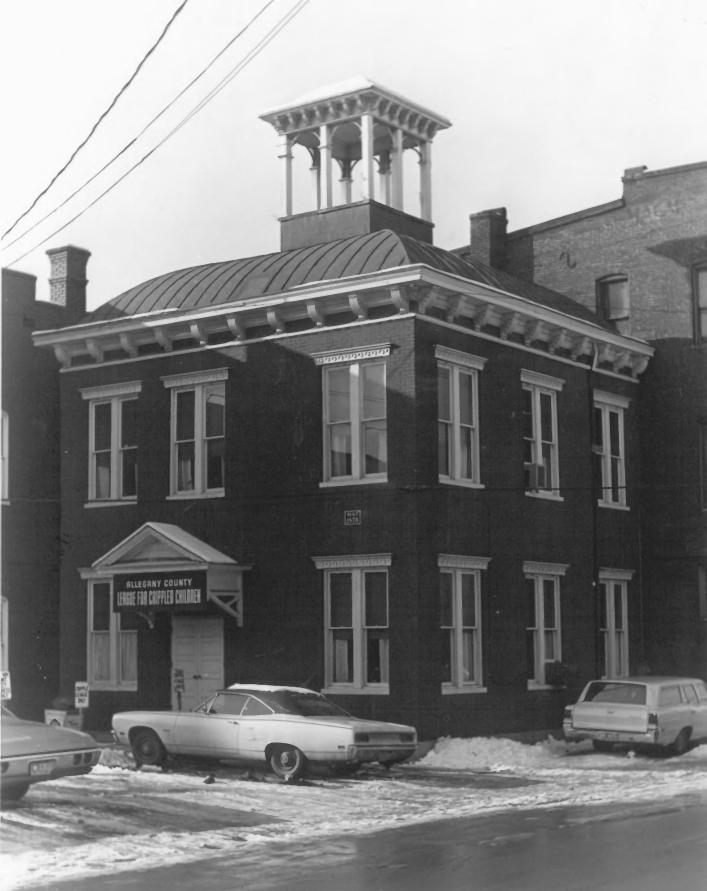

Bell Tower Bldg - Leberty & Brofford (Miles) Taken 1970 city owned Helen Henkle excellent iton

| ٠ | > |
|---|---|
| è | = |
|   | 1 |
| ï | _ |
| • | _ |

UNITED STATES DEPARTMENT OF THE INTERIOR NATIONAL PARK SERVICE

## PROPERTY PHOTOGRAPH FORM

2

ш ш S

Maryland COUNTY Allegany FOR NPS USE ONLY ENTRY NUMBER DATE

STATE

| (Type all entries - attach to or enclos                 | se with photograph) | FEB 2 0 1973         | DATE   |
|---------------------------------------------------------|---------------------|----------------------|--------|
| . NAME                                                  |                     | 1                    | 1      |
| COMMON: Allegany County League f                        | for Crippled Chil   | dren                 | V.     |
| AND/ORHISTORIC: Bell Tower (Bell T                      | Tower Building)     |                      |        |
| LOCATION                                                |                     |                      |        |
| STREET AND NUMBER:                                      |                     |                      |        |
| Southwest corner of Bedford and                         | Liberty Streets     | (12)                 | 7      |
| CITY OR TOWN:                                           |                     |                      | VA     |
| Cumberland                                              |                     | PERFIVE              | 1 153  |
| STATE:                                                  | CODE COUNTY:        | 2 112                | 73 cop |
| Maryland                                                | 24 A11              | legany AN 23 19      | 001    |
| PHOTO REFERENCE                                         |                     | loiian               | Ala    |
| рното сверит: Orlando Ridout V                          |                     | NACIST NACIST        | TER JA |
| DATE OF PHOTO: January 16, 19                           | 971                 | CO REGIO             |        |
| NEGATIVE FILED AT:<br>Maryland Historical Trust, 2525 F | Riva Road, Annapo   | olis, Maryland 21401 | TE     |
| DENTIFICATION                                           |                     |                      |        |
| DESCRIBE VIEW, DIRECTION, ETC.                          |                     |                      | -      |
|                                                         |                     |                      |        |
| Northeast facade                                        |                     |                      |        |
|                                                         |                     |                      |        |