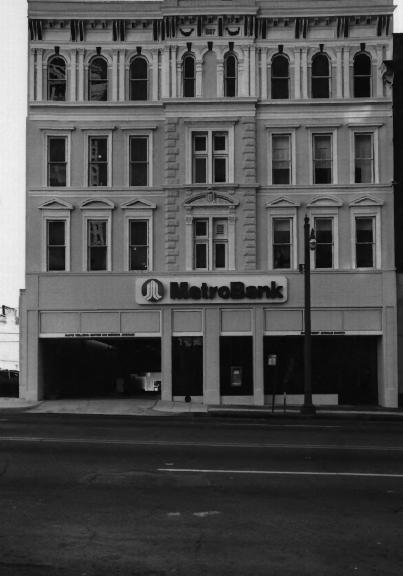

Caldwell-Milner Building Metro Bank Birmingham, Jefferson County, Alabama

Richard W. Sprague, 1977, Birmingham Historical Society

View from northwest showing building after rehabilitation.

Photo number: 143