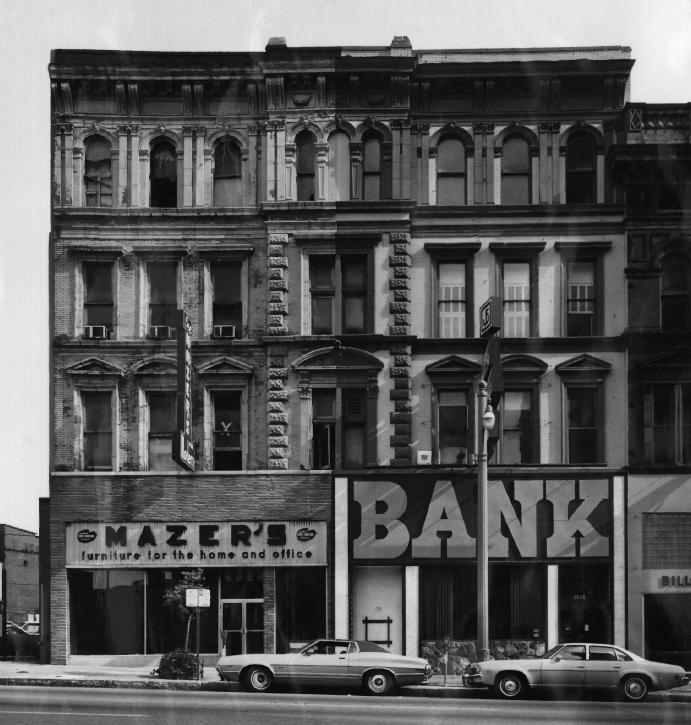

poe 6 SEP 1979

Caldwell-Milner Building Metro Bank Birmingham, Jefferson County. Alabama

The M. Alexander Studio, 1976 952 Brown-Marx Building, Birmingham, Alabama

View from northwest before rehabilitation.