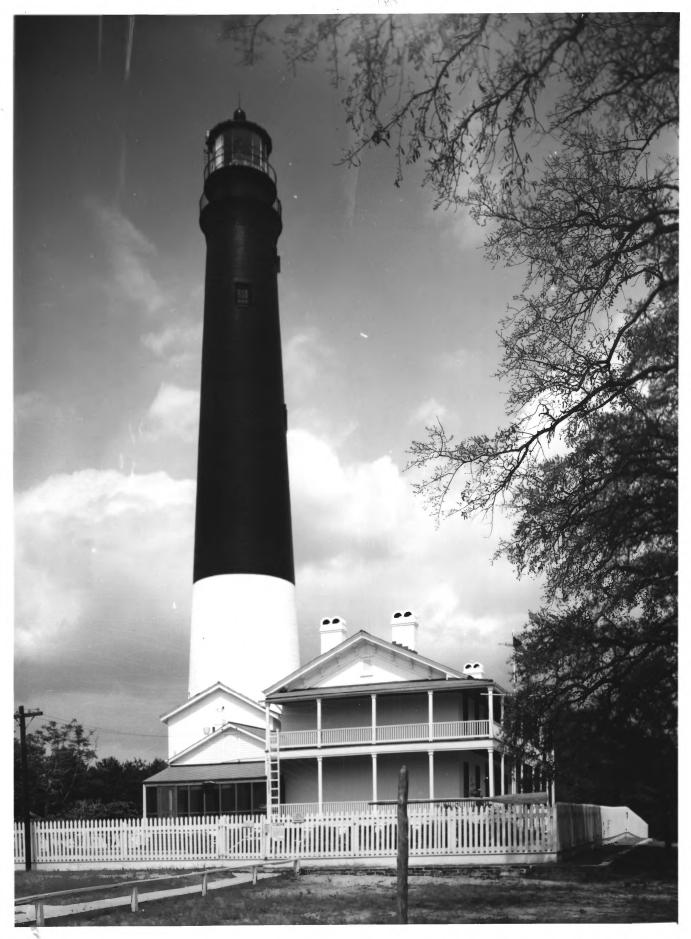

## NATIONAL REGISTER OF HISTORIC PLACES PROPERTY PHOTOGRAPH FORM

| (Type all entries - attach to or en close with photograph) |                       |                                      |
|------------------------------------------------------------|-----------------------|--------------------------------------|
| 1. NAME                                                    |                       |                                      |
| COMMON                                                     | AND/OR HISTORIC       | NUMERIC CODE (Assigned by NPS)       |
| Pensacola Lighthouse &                                     | Keeper's Quarters     | JUL 1 5 1974                         |
| 2. LOCATION                                                |                       |                                      |
| Florida                                                    | Escambia              | Pensacola                            |
| STREET AND NUMBER                                          |                       |                                      |
| Pensacola Naval Air Sta                                    | ntion                 |                                      |
| 3. PHOTO REFERENCE                                         |                       |                                      |
| PHOTO CREDIT                                               | DATE                  | NEGATIVE FILED AT                    |
| Library of Congress                                        | not known (recent)    | Division of Archives,                |
| 4. IDENTIFICATION                                          |                       | History, & Records Mgt.              |
| West elevation of keepe                                    | er's house and tower. | RECEIVED DEC 1,21973  NATIONA REGIST |
|                                                            |                       | Silling                              |