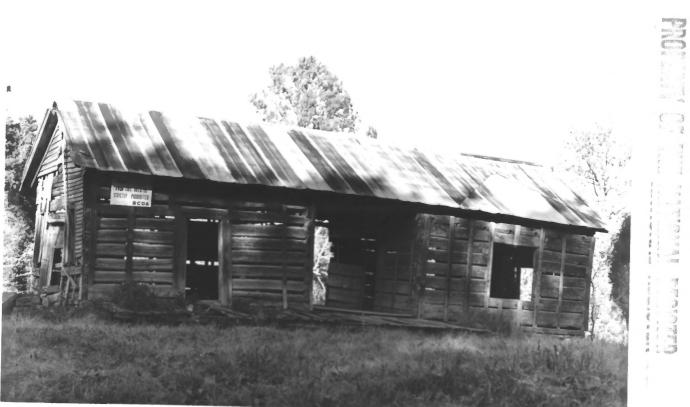

|       | UNITED STATES DEPARTMENT OF THE INTERIOR<br>NATIONAL PARK SERVICE                            |        |          | STATE<br>Alabama |        |      |
|-------|----------------------------------------------------------------------------------------------|--------|----------|------------------|--------|------|
| · •   |                                                                                              |        |          |                  |        |      |
|       | NATIONAL REGISTER OF HISTO                                                                   | CES    | Franklin |                  |        |      |
|       | <b>PROPERTY PHOTOGRAPH FORM</b><br>(Type all entries - attach to or enclose with photograph) |        |          | FOR NPS USE ONLY |        |      |
| S     |                                                                                              |        |          | ENTRY NUMBER     |        | DATE |
|       |                                                                                              |        |          | OCT              | 3 1973 |      |
| 10000 | NAME                                                                                         |        |          |                  |        |      |
| 0     | COMMON: Overton Farm                                                                         |        |          |                  |        |      |
| . 100 | AND/OR HISTORIC:                                                                             |        |          |                  |        |      |
| ⊢ 2.  | LOCATION                                                                                     |        |          |                  |        |      |
| U     |                                                                                              |        |          |                  |        |      |
|       | 4 miles NW of Hodges                                                                         |        |          |                  |        |      |
| 2     | CITE OR TOWN:                                                                                |        |          |                  |        |      |
| ⊢     | STATE:                                                                                       | CODE C | OUN TY:  | <u></u>          |        | CODE |
| S     | Alabama                                                                                      | 01     | Fr       | anklin           |        | 059  |
| Z 3.  | PHOTO REFERENCE                                                                              |        |          |                  |        |      |
|       | PHOTO CREDIT: Frank Thiemonge                                                                | •      |          |                  | 10     |      |
|       | DATE OF PHOTO: 1972                                                                          |        |          | 1911             |        |      |
| ш     | Alabama Historical Commission                                                                |        |          |                  |        |      |
| ш     |                                                                                              |        |          |                  |        |      |
| S     | DESCRIBE VIEW, DIRECTION, ETC.                                                               |        |          | AUG              | 6 1973 | 1    |
|       | Frontview - Main Cab                                                                         | oin // | ofI      | O NATIO          | ONAL E |      |
|       |                                                                                              |        |          | SIL              | 18/12  |      |