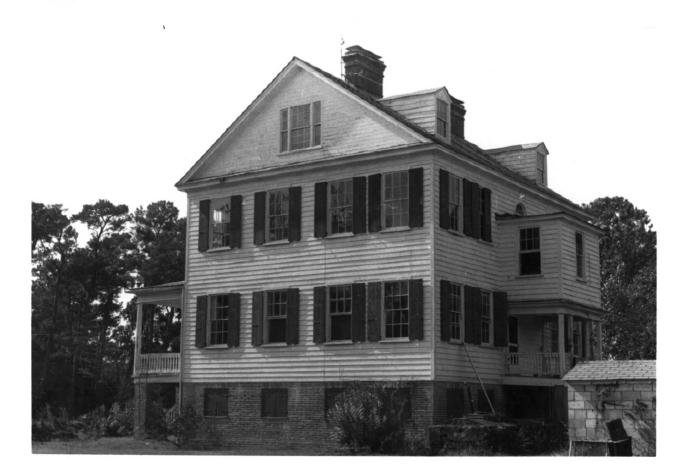

Cassina Point Edisto Island Charleston County, S. C. Staff, State Historic Preservation Office S. C. Department of Archives and History Columbia, S. C. October 1985 Facade

Edisto Island Charleston County, S. C. Staff, State Historic Preservation Office S. C. Department of Archives and History Columbia, S. C. October 1985 Northwest and northeast elevations (oblique)