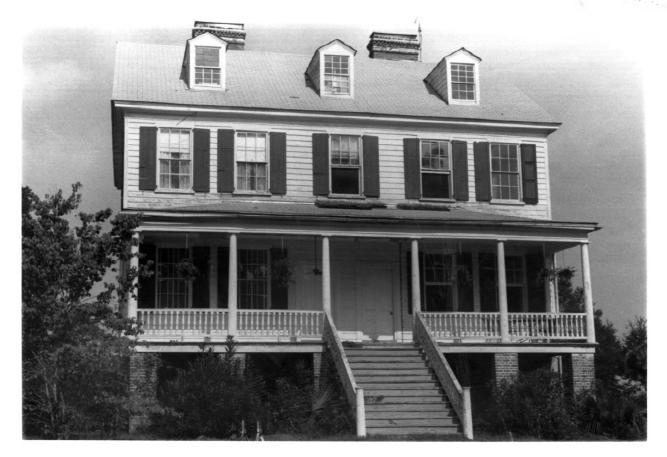

Cassina Point Edisto Island Charleston County, S. C. Staff, State Historic Preservation Office S. C. Department of Archives and History Columbia, S. C. October 1985 Facade

Edisto Island Charleston County, S. C. Staff, State Historic Preservation Office S. C. Department of Archives and History Columbia, S. C. October 1985 Northwest and northeast elevations (oblique)