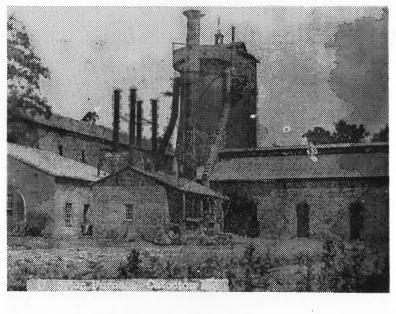

|                                            |          |  |  |  |  |
| Ш                      | Annapolis, Maryland 21401 IDENTIFICATION                                                                                            |                                            |          |  |  |  |  |
| S                      | DESCRIBE VIEW, DIRECTION, ETC.                                                                                                      |                                            |          |  |  |  |  |
| Iron Ore Cart (F-1265) |                                                                                                                                     |                                            |          |  |  |  |  |



old Foundry