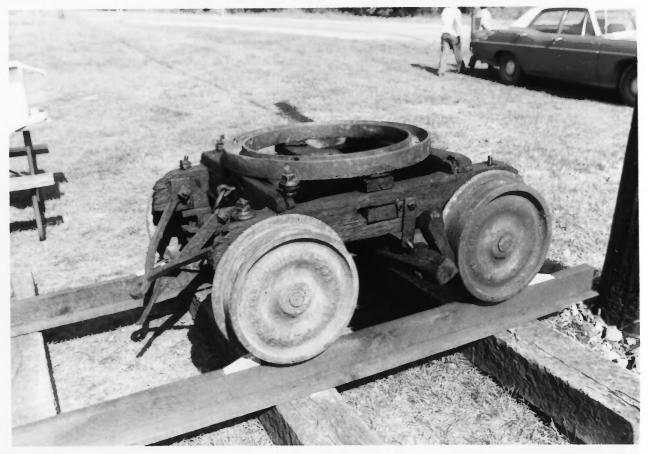

UNITED STATES DEPARTMENT OF THE INTERIOR

STATE

|                        | UNITED STATES DEPARTMENT OF THE INTERIOR NATIONAL PARK SERVICE F-1265 NATIONAL REGISTER OF HISTORIC PLACES PROPERTY PHOTOGRAPH FORM | Maryland county Frederick FOR NPS USE ONLY |          |  |  |  |  |
|------------------------|-------------------------------------------------------------------------------------------------------------------------------------|--------------------------------------------|----------|--|--|--|--|
| S                      | (Type all entries - attach to or enclose with photograph)                                                                           | ENTRY NUMBER                               | DATE     |  |  |  |  |
| z                      |                                                                                                                                     | FEB.                                       | 1 1 1972 |  |  |  |  |
| 0                      | . NAME                                                                                                                              |                                            |          |  |  |  |  |
| )                      | COMMON: Catoctin Furnace Historic District                                                                                          |                                            |          |  |  |  |  |
| -                      | AND/OR HISTORIC: Catoctin Furnace  2. LOCATION                                                                                      |                                            |          |  |  |  |  |
| Ü                      | STREET AND NUMBER:                                                                                                                  |                                            |          |  |  |  |  |
| _                      | East side of U. S. Rt. 15, twelve miles northwest of Frederick CITY OR TOWN: Catoctin Furnace                                       |                                            |          |  |  |  |  |
| n                      |                                                                                                                                     |                                            |          |  |  |  |  |
| 2                      |                                                                                                                                     |                                            |          |  |  |  |  |
| -                      | STATE: CODE COUNTY:                                                                                                                 |                                            | CODE     |  |  |  |  |
| S                      |                                                                                                                                     | rederick                                   | 021      |  |  |  |  |
| Z                      | PHOTO REFERENCE                                                                                                                     |                                            |          |  |  |  |  |
| -                      | PHOTO CREDIT: J. Richard Rivoire                                                                                                    |                                            |          |  |  |  |  |
|                        | DATE OF PHOTO: October 1971                                                                                                         |                                            |          |  |  |  |  |
| ш                      | Maryland Historical Trust, 94 College Avenue,                                                                                       |                                            |          |  |  |  |  |
| Ш                      | Annapolis, Maryland 21401 IDENTIFICATION                                                                                            |                                            |          |  |  |  |  |
| S                      | DESCRIBE VIEW, DIRECTION, ETC.                                                                                                      |                                            |          |  |  |  |  |
| Iron Ore Cart (F-1265) |                                                                                                                                     |                                            |          |  |  |  |  |