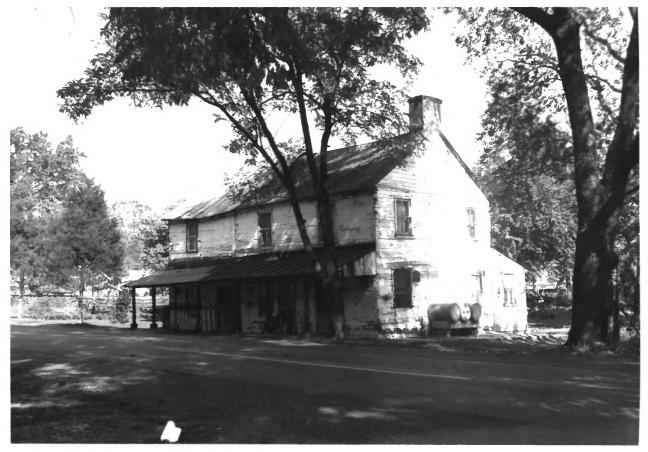

STATE

STATE UNITED STATES DEPARTMENT OF THE INTERIOR NATIONAL PARK SERVICE Marvland F = 1240COUNTY NATIONAL REGISTER OF HISTORIC PLACES Frederick PROPERTY PHOTOGRAPH FORM FOR NPS USE ONLY ENTRY NUMBER (Type all entries - attach to or enclose with photograph) S Z I. NAME 0 Catoctin Furnace Historic District COMMON: Catoctin Furnace AND/OR HISTORIC: 2. LOCATION STREET AND NUMBER O East side of U. S. 15, twelve miles northwest of Frederick CITY OR TOWN. 2 Catoctin Furnace STATE COUNTY: CODE CODE Maryland S 24 Frederick 021 3. PHOTO REFERENCE PHOTO CREDIT: J. Richard Rivoire October 1971 DATE OF PHOTO: ш NEGATIVE FILED AT: Maryland Historical Trust, 94 College Avenue, Annapolis, Maryland 21401 ш. 4. IDENTIFICATION DESCRIBE VIEW, DIRECTION, ETC. Machine Shop Site (F-1240)