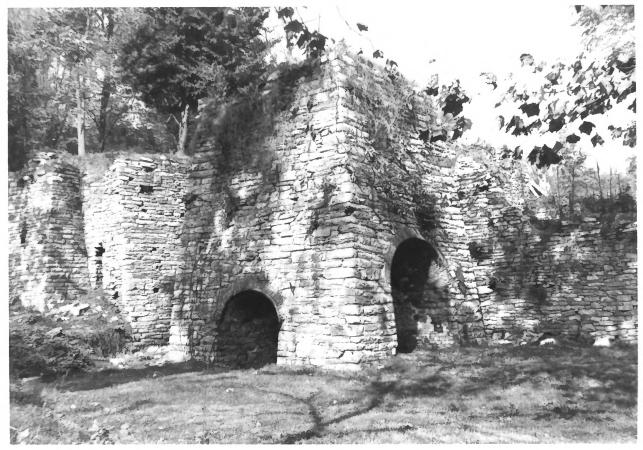

```
UNITED STATES DEPARTMENT OF THE INTERIOR
                         NATIONAL PARK SERVICE
                                                              Maryland
                                              F-1234
                                                           COUNTY
              NATIONAL REGISTER OF HISTORIC PLACES
                                                              Frederick
                 PROPERTY PHOTOGRAPH FORM
                                                                  FOR NPS USE ONLY
                                                               ENTRY NUMBER
                                                                                DATE
             (Type all entries - attach to or enclose with photograph)
S
Z
   1 NAME
0
       COMMON:
                  Catoctin Furnace Historic District
       AND/OR HISTORIC:
                              Catoctin Furnace
   2. LOCATION
       STREET AND NUMBER:
O
       East side of U. S. Rt. 15, twelve miles northwest of Frederick
\supset
       CITY OR TOWN:
2
       Catoctin Furnace
                                                  COUNTY:
       STATE.
                                             CODE
                                                                                 CODE
                                                      Frederick
                                                                                 021
S
      Maryland
                                              24
   3. PHOTO REFERENCE
Z
                       J. Richard Rivoire
       PHOTO CREDIT:
                       October 1971
       DATE OF PHOTO:
                       Maryland Historical Trust, 94 College Avenue,
ш
      NEGATIVE FILED AT:
                       Annapolis, Maryland 21401
ш
    4. IDENTIFICATION
       DESCRIBE VIEW, DIRECTION, ETC.
    W
                  Stack #2, "Isabella" (F-1234)
```