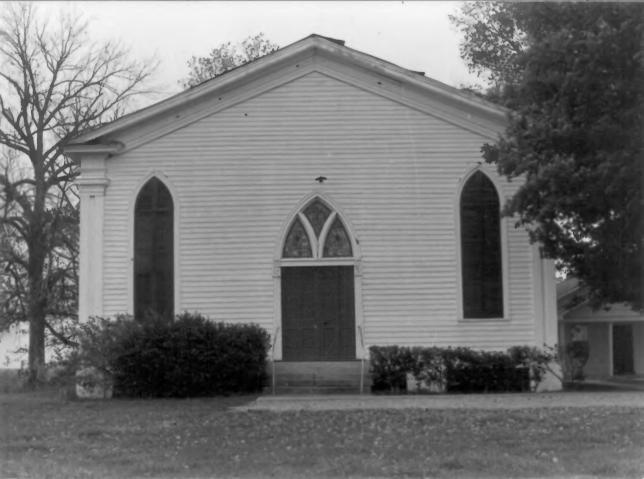

```
Mt. Carmel Presbyterian Church
Mt. Carmel Road
Vic. of Covington, Tipton County, Tennessee
Photographer: Barnet G. Hall, Jr.
Date:
       February 1984
            Barnet G. Hall, Jr.
Negative:
              Route 2, Box 179
              Covington, TN 38019
West elevation, facing east; education
```

building to the right

# 1 of 6

```
Mt. Carmel Presbyterian Church
Mt. Carmel Road
Vic. of Covington, Tipton County, Tennessee
Photographer: Barnet G. Hall, Jr.
               February 1984
Date:
Negative:
               Barnet G. Hall, Jr.
               Route 2, Box 179
               Covington, TN 38019
North elevation, facing south
# 2 of 6
```