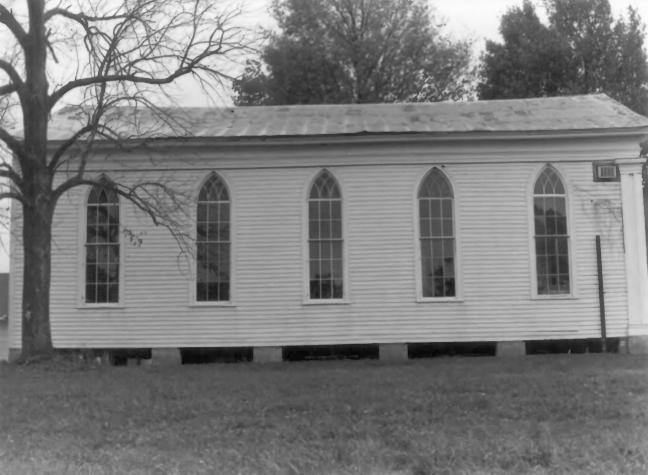

```
Mt. Carmel Presbyterian Church
Mt. Carmel Road
Vic. of Covington, Tipton County, Tennessee
Photographer: Barnet G. Hall, Jr.
Date: February 1984
Negative: Barnet G. Hall, Jr.
```

Route 2, Box 179

Covington, TN 38019
South elevation, facing north; portico of education building to the right.