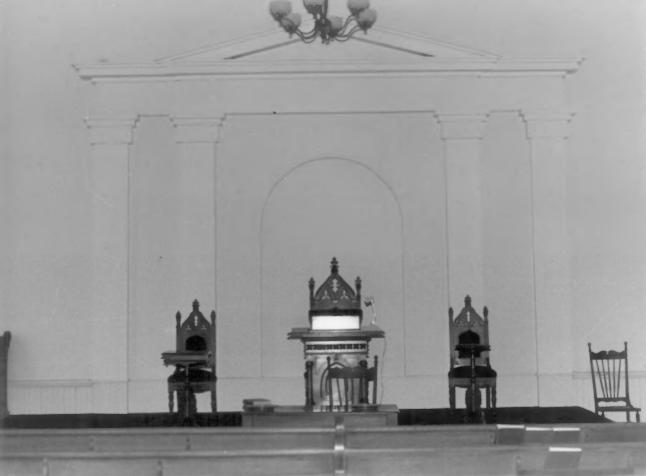

# 4 of 6

```
Mt. Carmel Presbyterian Church
Mt. Carmel Road
Vic. of Covington, Tipton County, Tennessee
Photographer: Barnet G. Hall, Jr.
              February 1984
Date:
Negative:
              Barnet G. Hall, Jr.
              Route 2, Box 179
              Covington, TN 38019
```

Interior, facing east # 5 of 6

```
Mt. Carmel Presbyterian Church
Mt. Carmel Road
Vic. of Covington, Tipton County, Tennessee
Photographer: Barnet G. Hall, Jr.
Date:
               February 1984
Negative:
             Barnet G. Hall, Jr.
               Route 2, Box 179
               Covington, TN 38019
Interior, facing west
```