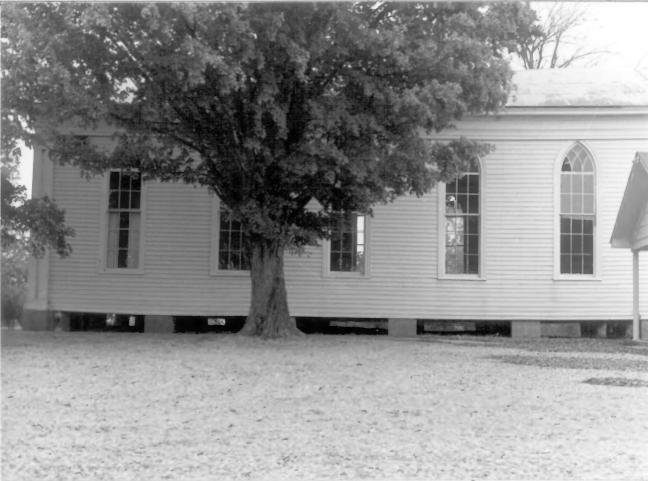

```
Mt. Carmel Presbyterian Church
Mt. Carmel Road
Vic. of Covington, Tipton County, Tennessee
Photographer: Barnet G. Hall, Jr.
Date:
               February 1984
Negative:
               Barnet G. Hall, Jr.
               Route 2, Box 179
```

Covington, TN 38019
East elevation, facing west