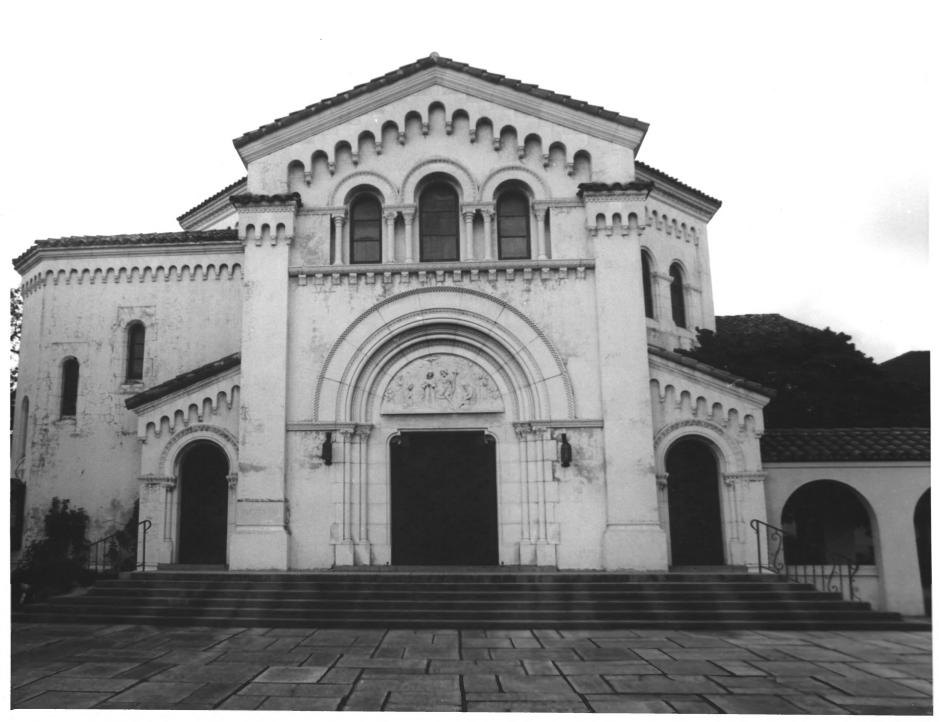

|          | UNITED STATES DEPARTMENT OF THE INTERIOR NATIONAL PARK SERVICE | Florida           |  |
|----------|----------------------------------------------------------------|-------------------|--|
|          | NATIONAL REGISTER OF HISTORIC PLACES                           | COUNTY            |  |
|          | D'DODEDTY DUOTOODATH TODY                                      | Duval             |  |
|          | PROPERTY PHOTOGRAPH FORM                                       | FOR NPS USE ONLY  |  |
| S        | (Type all entries - attach to or enclose with photograph)      | ENTRY NUMBER DATE |  |
| z        |                                                                | 2 SEP 19          |  |
|          | 1. NAME                                                        |                   |  |
| 0        | ATVEIBLE BAPTIST CHALCH                                        |                   |  |
|          | AND/OR HISTORIC: SAME                                          |                   |  |
| <b>—</b> | 2. LOCATION                                                    |                   |  |
| C        | STREET AND NUMBER:                                             |                   |  |
| _        | 2650 Park Street                                               |                   |  |
| 22       |                                                                |                   |  |
| _        | Jacksonville                                                   |                   |  |
| _        | STATE: CODE COUNTY:                                            | CODE              |  |
| S        | 1001                                                           |                   |  |
| Z        | 3. PHOTO REFERENCE                                             |                   |  |
| _        | PHOTO CREDIT: Diane D. Greer                                   | 119               |  |
|          | DATE OF PHOTO: September 2, 1971                               | <u> </u>          |  |
| ш        | Division Archives History & Records Mat RECEIVED               |                   |  |
| ш        | Division Archives, History & Ro                                | ecords mgc.       |  |
| S        | DESCRIBE VIEW, DIRECTION, ETC.                                 | FEG 9 1972        |  |
|          | Main Facade                                                    | NATIONA REGIST    |  |
|          |                                                                | 5113/1            |  |