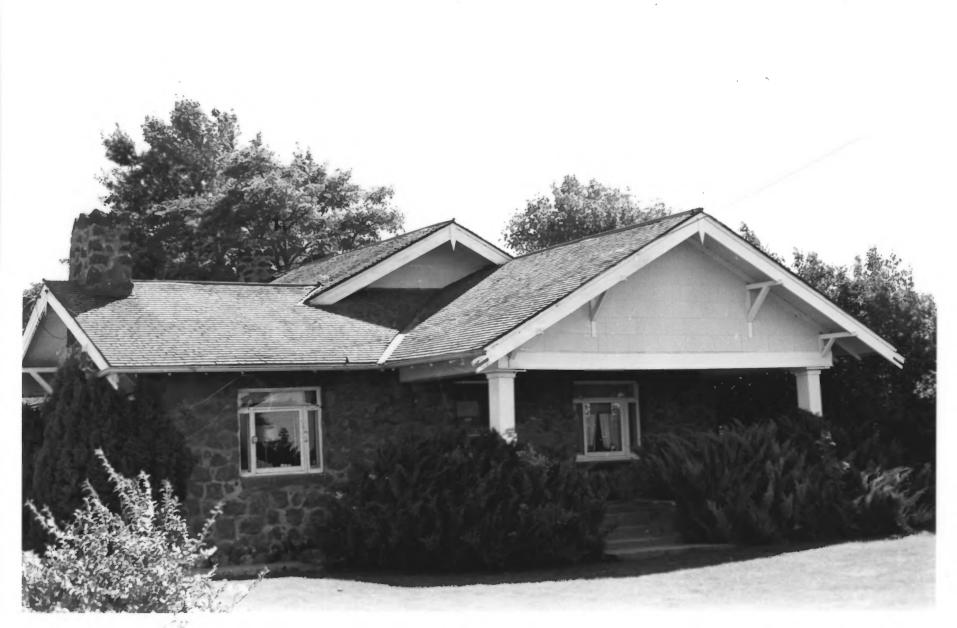

Lava Rock Structures in South Central Idaho Vineyard, Charles C., House, site 73

Six miles southwest of Eden Eden vicinity, Jerome County, Idaho

Photograph by Marian Posey-Ploss Summer 1981

Negative on file at the Idaho State Historical Society, Boise, Idaho

View from northeast

Photograph one of two

Lava Rock Structures in South Central Idaho Vineyard, Charles C., House, site 73

Six miles southwest of Eden Eden vicinity, Jerome County, Idaho

Photograph by Marian Posey-Ploss Summer 1981