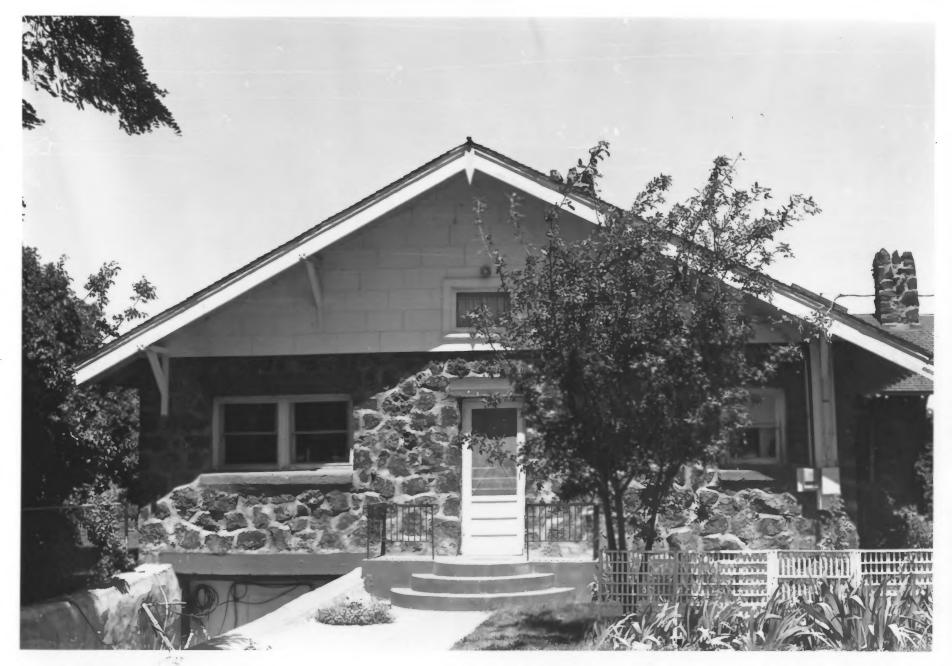

Negative on file at the Idaho State Historical Society, Boise, Idaho

View from south

Photograph two of two